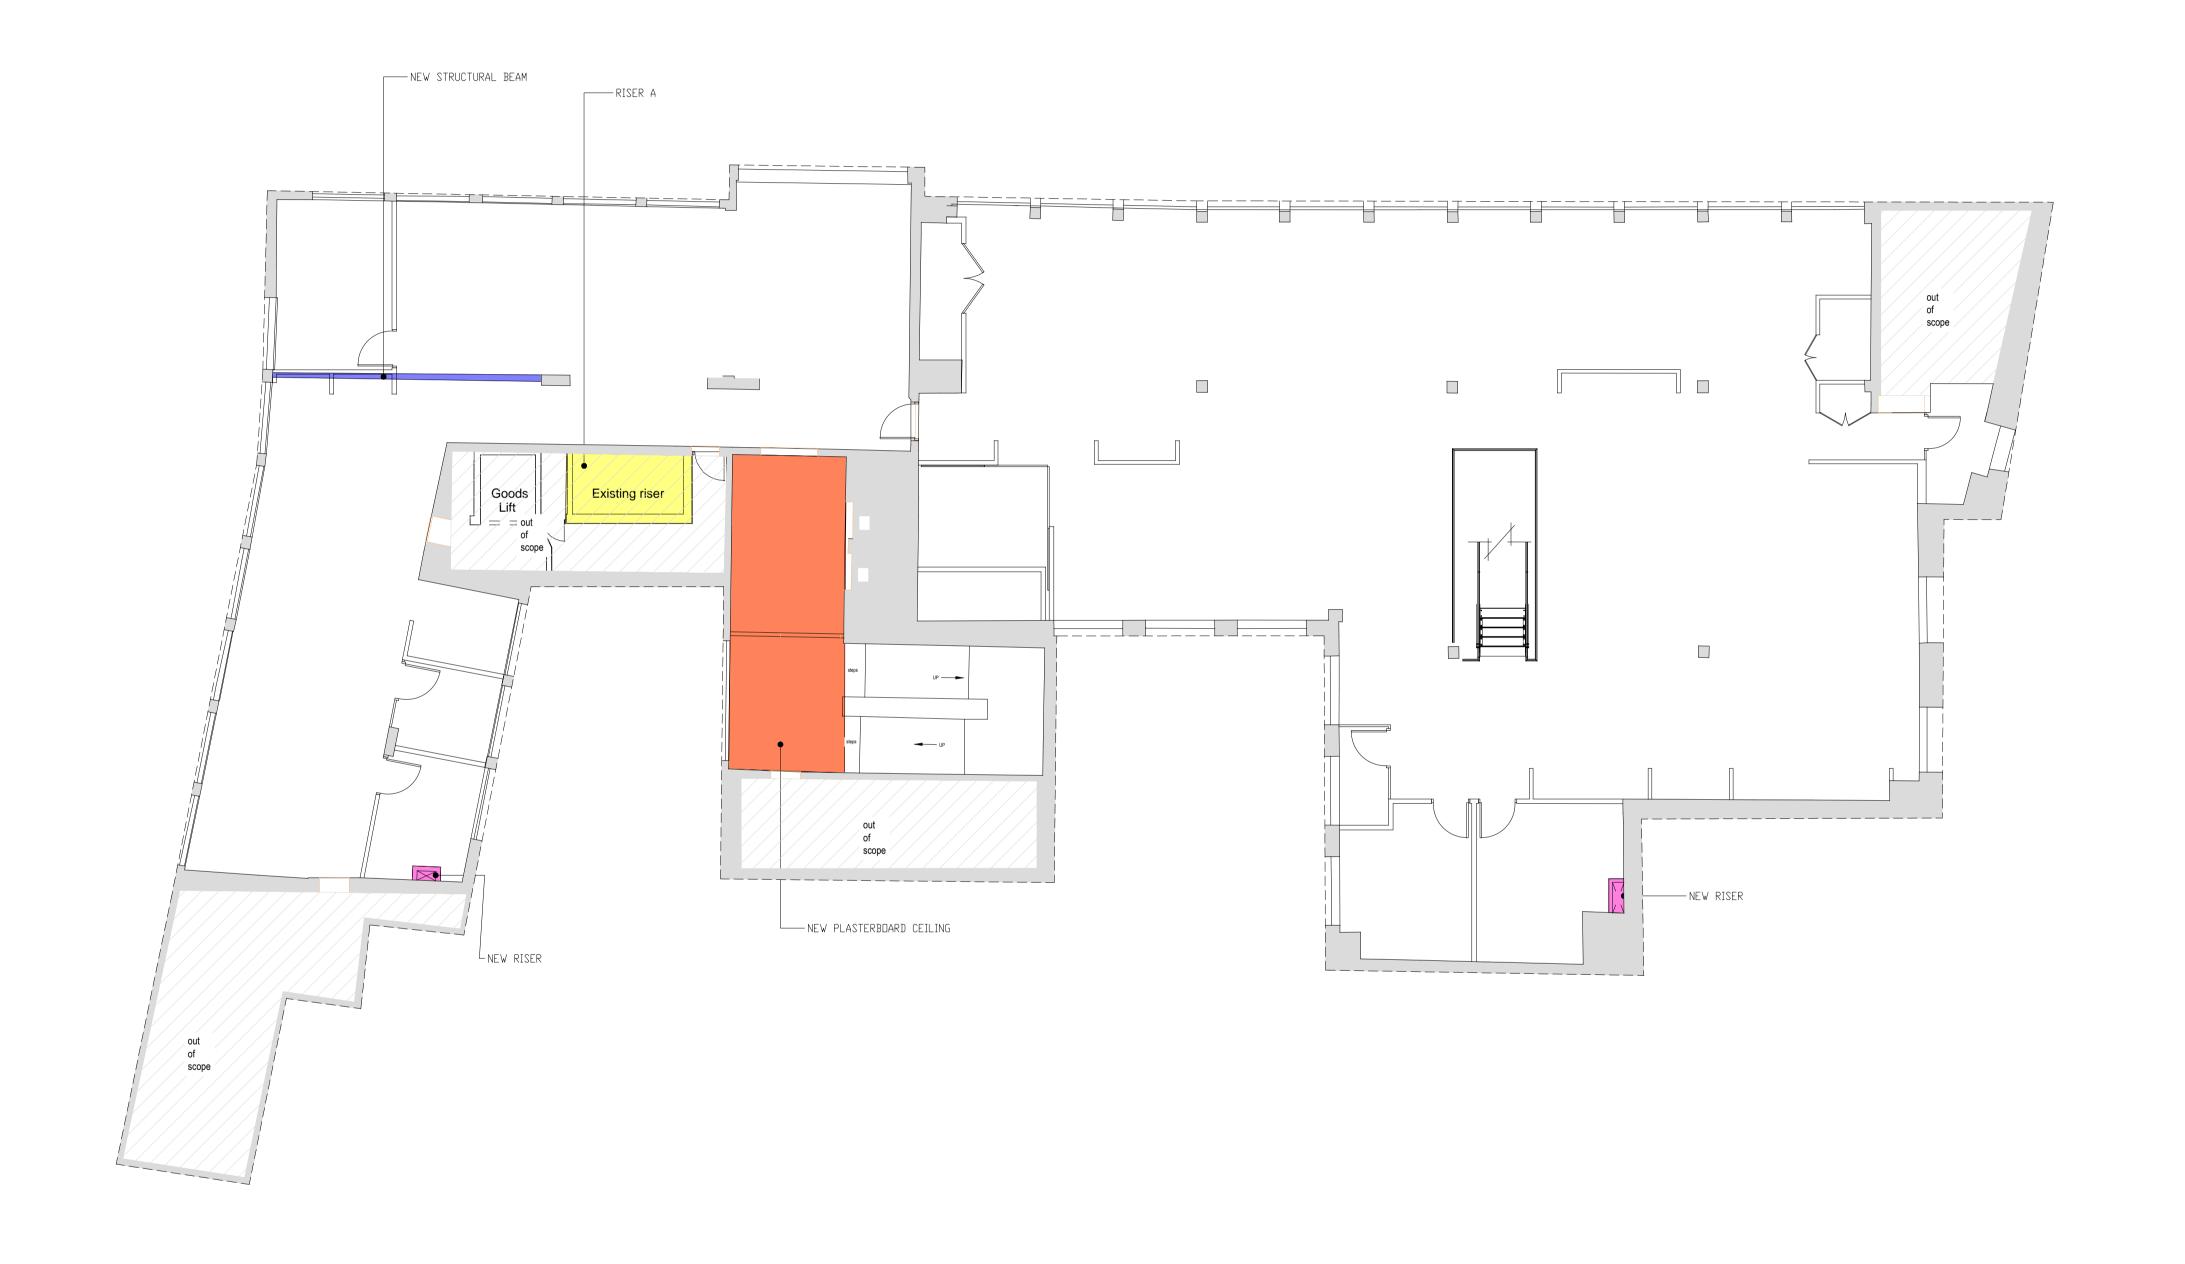

-1 0 0.5 1 2 3 4 5 6 7 8 9 10r

SCALE BAR IN mm DO NOT SCALE ANY DIMENSIONS OFF THIS DRAWING. ANY DISCREPANCIES BETWEEN THIS DRAWING AND OTHER INFORMATION ARE TO BE REFERRED TO FABRIC (EU) LIMITED WHERE THE DRAWING RELATES TO AN EXISTING BUILDING OR COMPLETED CONSTRUCTION THE CONTRACTOR IS RESPONSIBLE FOR CHECKING THAT THERE IS NO CONFLICT BETWEEN ACTUAL BUILDING DIMENSIONS AND DRAWING DIMENSIONS. IN THE EVENT OF DISCREPANCIES BETWEEN THIS DRAWING AND SUBCONTRACTOR'S APPROVED WORKING DRAWINGS FOR RELEVANT BUILDING COMPONENTS, THE SUBCONTRACTOR'S DRAWINGS FOR RELEVANT BUILDING COMPONENTS, THE SUBCONTRACTOR'S DRAWING SHALL TAKE PRECEDENCE. ANY CONFLICTS ARISING OUT OF INFORMATION AS NOTED ABOVE MUST BE REPORTED IMMEDIATELY TO FABRIC (EU) LIMITED. THIS DRAWING IS THE COPYRIGHT OF FABRIC (EU) LIMITED. ALL DIMENSIONS ARE IN MILLIMETRES UNLESS OTHERWISE STATED. LISTED BUILDING CONSENT KEY BASE BUILD DEMISE NEW PLASTERBOARD CEILING RISER A NEW PARTITION NEW RISER NEW STRUCTURAL BEAM BOILER ROOM P1 18.07.17 FIRST ISSUE REV DATE PURPOSE OF ISSUE CLIENT BAUER MEDIA PROJECT ACADEMIC HOUSE 24-28 OVAL ROAD, CAMDEN DRAWING LISTED BUILDING DRAWING SECOND FLOOR SCALE A1 @ 1:100 STATUS ■ PRELIMINARY CAD FILE 9100-DRG-(08)102\_P1.dwg ☐ TENDER DRAWN AJ CHECKED MRV CONSTRUCTION DRAWING 9100-DRG-(08)102 REV. P1