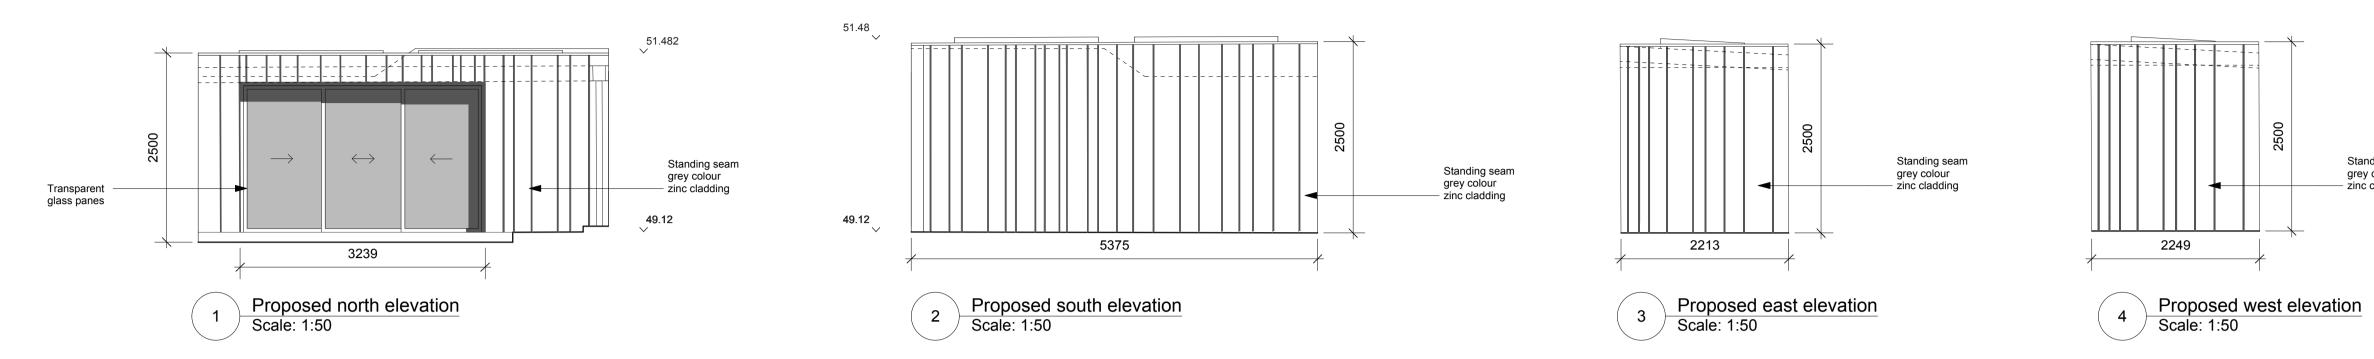

## Proposed standalone elevations

project

drawing title

63 Hemstal Road

Standing seam grey colour – zinc cladding

NOTES:

This drawing is issued for information only.

All dimensions to be checked on site and any discrepencies are to be raised with the drawing issuer for clarification. Dimensions are not to be scaled from this drawing. The iformation shown on this drawing is subject to measured surveys and structural engineer's designs.