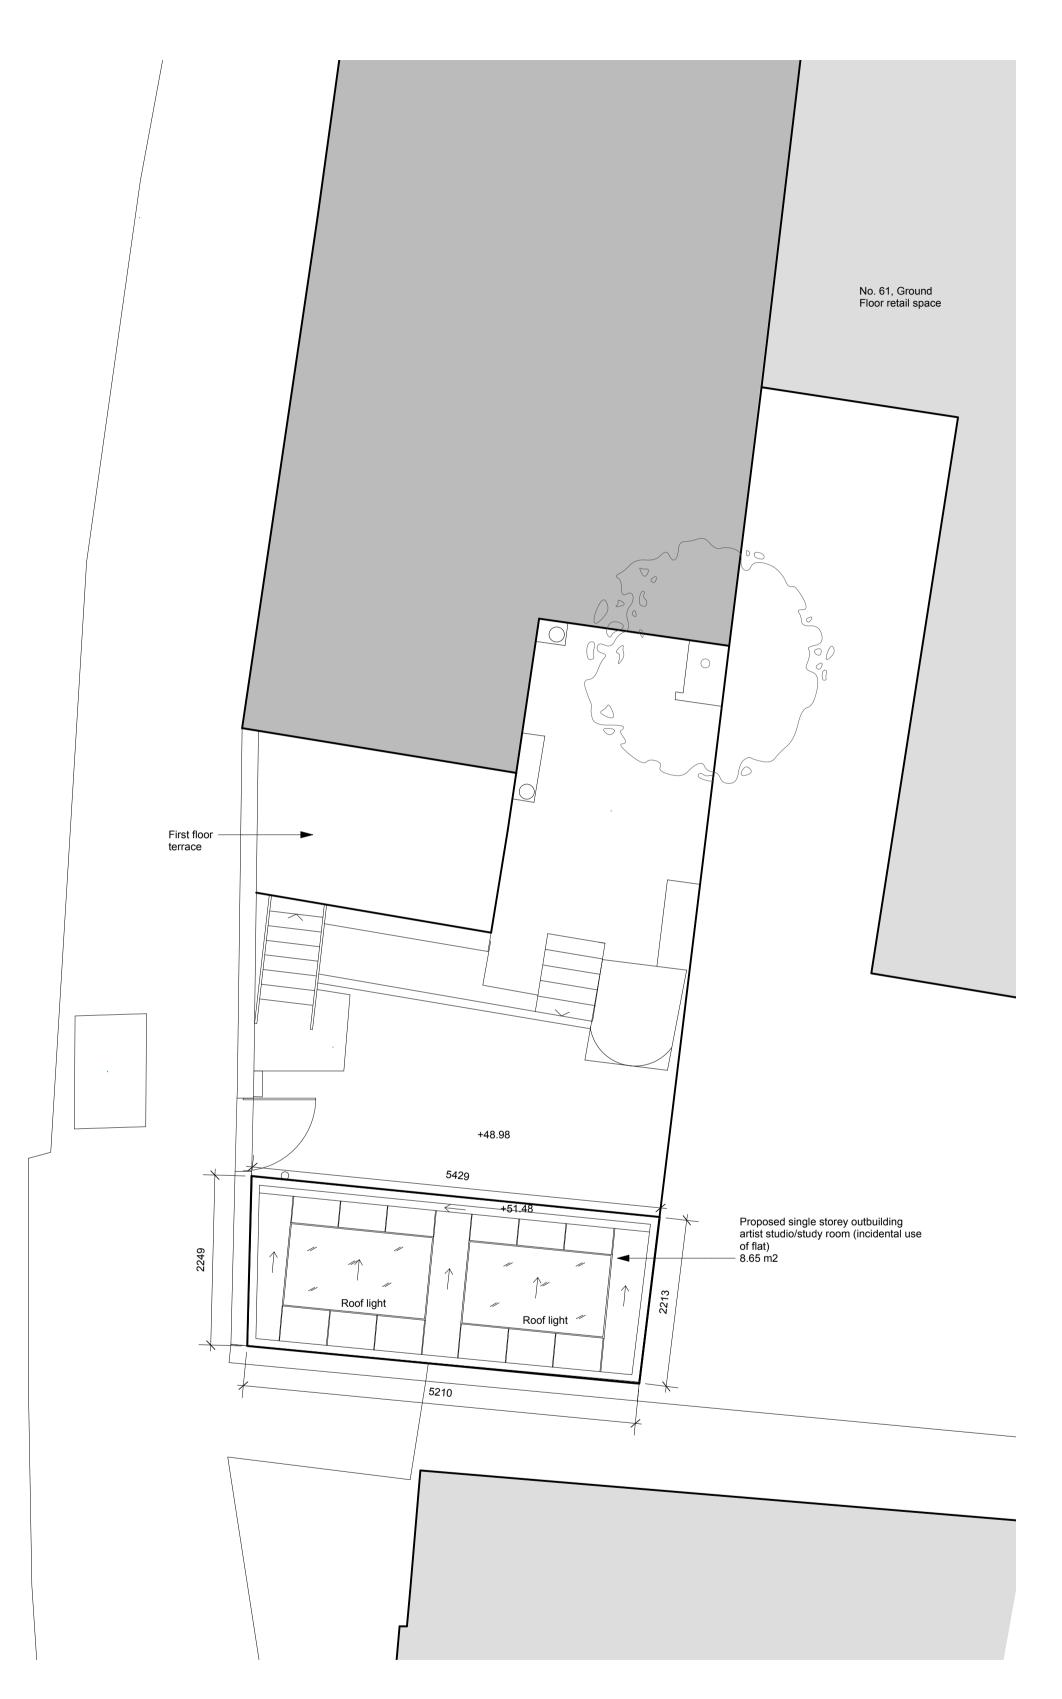

Proposed roof plan
Scale: 1:50

Amos Goldreich Studio 32 T +44(0)207272 2532
Architecture Bickerton House E info@agarchitecture.net www.agarchitecture.net London N19 5JT

Proposed roof plan

63 Hemstal Road

| drawn<br>MR     |                    |                    |
|-----------------|--------------------|--------------------|
| date<br>27.9.17 | scale @ A1<br>1:50 | status<br>Planning |
| project number  | drawing number     | rev.               |
| 129             | 101                | Α                  |