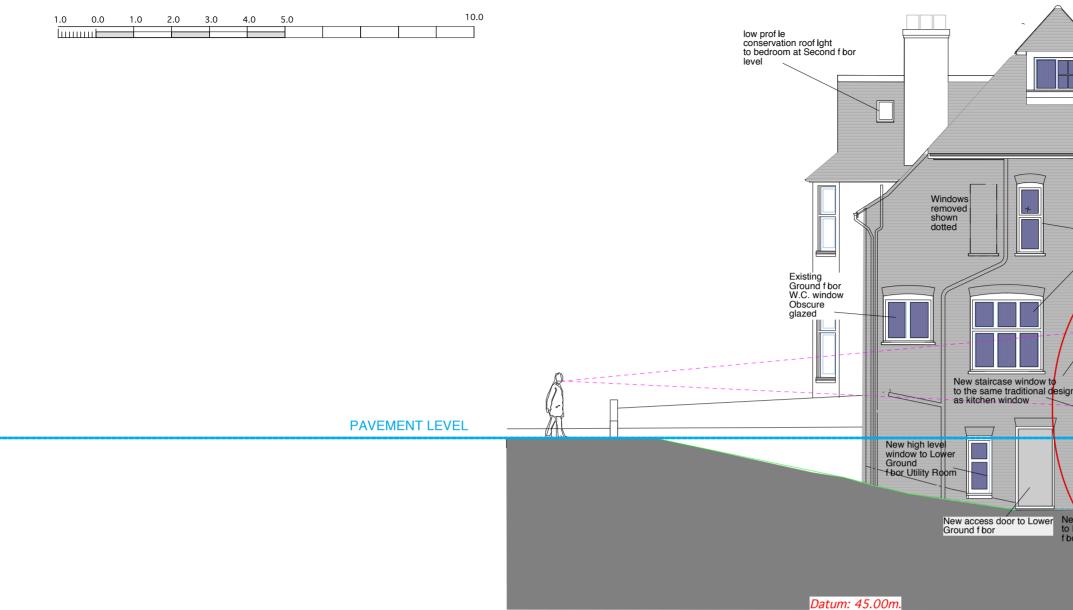

## No .16 - PROPOSED FRONT ELEVATION

| low prof le<br>conservation roof lght<br>to bathroom at Second f bor<br>level<br>Metal balustrade set at<br>1100mm high<br>above proposed terrace<br>set WITHIN the line of the |                                                                                                                                                                                                                                                          |                                               |                                                      | DRAWING NOT TO BE UESED OTHER THAN THE PURPOSE<br>FOR WHICH IT WAS PREPARED.<br>IT S SUPPLIED WITHOUT LIABILITY FOR ERRORS OR<br>OMMISSIONS.<br>DO NOT SCALE FROM THE DRAWING. ALL DIMENSIONS<br>ARE TO BE CHECKED ON SITE<br>This drawing is to be read in conjunction with all other drawings.<br>NOTES ON THIS DRAWING WILL APPLY TO ALL OTHER<br>DRAWINGS WHERE A SIMILAR POSITION EXISTS.<br>PLEASE NOTE<br>1). ALL DIMENSIONS TO BE CHECKED ON SITE BEFORE<br>FABRICATION.<br>2). CONTRACTOR IS TO REFER TO THE ENGINEERS<br>DRAWINGS BEFORE PROCEEDING WITH WORKS.<br>3). ALL DRAWINGS AND DESIGNS ARE COVERED BY<br>DESIGN RIGHT (INTERLECTUAL PROPERTY) AND MAY<br>NOT BE DISTRIBUTED, COPIED OR ISSUED WITHOUT<br>WRITTEN PERMISSION OF THE ARCHITECT.<br>4). ALL DESIGN CONCEPTS CONTAINED ON THIS<br>DRAWING ARE THE SOLE PROPERTY OF THE ARCHITECT.<br>4). ALL DESIGN CONCEPTS CONTAINED ON THIS<br>DRAWING ARE THE SOLE PROPERTY OF THE ARCHITECT.<br>4). ALL DESIGN CONCEPTS CONTAINED ON THIS<br>DRAWING ARE THE SOLE PROPERTY OF THE ARCHITECT.<br>4). ALL DESIGN CONCEPTS CONTAINED ON THIS<br>DRAWING ARE THE SOLE PROPERTY OF THE ARCHITECT.<br>4). THE SE DRAWINGS MAY BE SUBJECT REVISION FOR<br>THE PROPER CARRYING OUT OF THE WORKS.<br>6. LOCAL AUTHORITY AND STATUTORY REQUIREMENTS<br>MAY DE REQUIRED.<br>7). SAMPLES OF MATERIALS WILL BE REQUIRED TO BE<br>SUPLIED BY THE CONTRACTOR. THE CONTRACTOR<br>SHALL NOT RELY SOLELY OF THE WORKS.<br>8). ALL HNISHES SHALL BE TO THE ARCHITECTS<br>SATISFACTION.<br>8). ALL FINISHES SHALL BE TO THE ARCHITECTS<br>STISFACTION.<br>8). ALL FINISHES SHALL BE TO THE ARCHITECTS<br>STISFACTION.                                                                                                                                                                                                                                                                                                                                                                                                                                                                                                                                                                                                                                                                                                                                                                                                                                                                                                                                                                                       |                                                                                                                                                                                                                                                                                                                                                                                                                                                                                                                           |                                                                |  |
|---------------------------------------------------------------------------------------------------------------------------------------------------------------------------------|----------------------------------------------------------------------------------------------------------------------------------------------------------------------------------------------------------------------------------------------------------|-----------------------------------------------|------------------------------------------------------|-------------------------------------------------------------------------------------------------------------------------------------------------------------------------------------------------------------------------------------------------------------------------------------------------------------------------------------------------------------------------------------------------------------------------------------------------------------------------------------------------------------------------------------------------------------------------------------------------------------------------------------------------------------------------------------------------------------------------------------------------------------------------------------------------------------------------------------------------------------------------------------------------------------------------------------------------------------------------------------------------------------------------------------------------------------------------------------------------------------------------------------------------------------------------------------------------------------------------------------------------------------------------------------------------------------------------------------------------------------------------------------------------------------------------------------------------------------------------------------------------------------------------------------------------------------------------------------------------------------------------------------------------------------------------------------------------------------------------------------------------------------------------------------------------------------------------------------------------------------------------------------------------------------------------------------------------------------------------------------------------------------------------------------------------------------------------------------------------------------------------------------------------------------------------------------------------------------------------------------------------------------------------------------------------------------------------------------------------------------------------------------------------------------------------------------------------------------------------------------------------------------------------------------------------------------------------------------------------------------------------------------------------------------|---------------------------------------------------------------------------------------------------------------------------------------------------------------------------------------------------------------------------------------------------------------------------------------------------------------------------------------------------------------------------------------------------------------------------------------------------------------------------------------------------------------------------|----------------------------------------------------------------|--|
| Existing<br>staircase<br>windows<br>New window to<br>First f bor Bathroom                                                                                                       | existing Flank Wall<br>GUTTERS-AND DOWN PI<br>Allow for new outlet to ser<br>down pipes - Allow for prov<br>connect to the main draina,<br>Rainwater pipes to be secu<br>suporting brick work.<br>Use 75 mm diameter pipes<br>discharge below grating le | ve the Garage and<br>iding-down pipes-to      | 6): ALL<br>THE A<br>9) ANY<br>ON-SI<br>ARCH<br>BEFOR | IO ADAPTIONS<br>DE WITHOUT<br>ITECT.<br>ESE DRAWING<br>ROPER CARR'<br>XAL AUTHORIT<br>HE REQUIRED.<br>WPLES OF MA'<br>ED BY THE CO<br>NOT RELY SO<br>INOT RELY SO<br>INOT RELY SO<br>INOT RELY SO<br>NOT | 5, REPRODUCTIONS OR COPIES MAY<br>WRITTEN PERMISSION OF THE<br>SIMAY BE SUBJECT REVISION FOR<br>YING OUT OF THE WORKS.<br>Y AND STATUTORY REQUIREMENTS<br>SE DRAWINGS AND AMENDMENTS<br>TERIALS WILL BE REQUIRED TO BE<br>INTRACTOR. THE CONTRACTOR<br>ALL BE TO THE ARCHITECTS<br>AINED WITHIN THE WORDING ON<br>ALL BE TO THE ARCHITECTS<br>MENSIONS SHALL BE APPROVED BY<br>FORE CONSTRUCTION.<br>BETWEEN THIS DRAWING AND<br>I SHALL BE REFERRED TO THE<br>ARIFICATION AND INSTRUCTION<br>I THAT PART SHALL COMMENCE. |                                                                |  |
| Cold larder - obscure<br>glazing                                                                                                                                                | f borkitchen - obscured glazed                                                                                                                                                                                                                           | <ul> <li>EXTERNAL-WALL-CONSTRUCTION</li></ul> | A                                                    | DATE<br>10.10.16                                                                                                                                                                                                                                                                                                                                                                                                                                                                                                                                                                                                                                                                                                                                                                                                                                                                                                                                                                                                                                                                                                                                                                                                                                                                                                                                                                                                                                                                                                                                                                                                                                                                                                                                                                                                                                                                                                                                                                                                                                                                                                                                                                                                                                                                                                                                                                                                                                                                                                                                                                                                                                            | DESCRIPTION<br>Projection of extension<br>reduced and extension angled<br>to take into account the<br>widening of the site to the rear                                                                                                                                                                                                                                                                                                                                                                                    | GJP                                                            |  |
|                                                                                                                                                                                 |                                                                                                                                                                                                                                                          | LOWER GROUND FLOOR<br>IS BELOW PAVENT LEVEL   | в                                                    | 24.03.17                                                                                                                                                                                                                                                                                                                                                                                                                                                                                                                                                                                                                                                                                                                                                                                                                                                                                                                                                                                                                                                                                                                                                                                                                                                                                                                                                                                                                                                                                                                                                                                                                                                                                                                                                                                                                                                                                                                                                                                                                                                                                                                                                                                                                                                                                                                                                                                                                                                                                                                                                                                                                                                    | Second f br extension deleted.<br>Side extension altered to be<br>as Ground f bor - avoiding a<br>-structural problem and<br>deleting a pitched roof<br>element.<br>Proposed rear terraces                                                                                                                                                                                                                                                                                                                                | GJP                                                            |  |
| New level window<br>to Lower Ground<br>f bor W.C.<br>Window to Lower<br>Ground f bor service<br>kitchen                                                                         |                                                                                                                                                                                                                                                          | *                                             | F                                                    | 18.04.17                                                                                                                                                                                                                                                                                                                                                                                                                                                                                                                                                                                                                                                                                                                                                                                                                                                                                                                                                                                                                                                                                                                                                                                                                                                                                                                                                                                                                                                                                                                                                                                                                                                                                                                                                                                                                                                                                                                                                                                                                                                                                                                                                                                                                                                                                                                                                                                                                                                                                                                                                                                                                                                    | removed<br>Splay to rear extension has<br>been removed. Extent of rear<br>glazing reduced                                                                                                                                                                                                                                                                                                                                                                                                                                 | GJP                                                            |  |
|                                                                                                                                                                                 |                                                                                                                                                                                                                                                          |                                               | G                                                    | 12.05.17                                                                                                                                                                                                                                                                                                                                                                                                                                                                                                                                                                                                                                                                                                                                                                                                                                                                                                                                                                                                                                                                                                                                                                                                                                                                                                                                                                                                                                                                                                                                                                                                                                                                                                                                                                                                                                                                                                                                                                                                                                                                                                                                                                                                                                                                                                                                                                                                                                                                                                                                                                                                                                                    | Rear extension has been<br>increased from 700mm to<br>900mm to suit brick setting out                                                                                                                                                                                                                                                                                                                                                                                                                                     | GJP                                                            |  |
| ANK WALL ELEVATION                                                                                                                                                              |                                                                                                                                                                                                                                                          |                                               | н                                                    | 25.08.17                                                                                                                                                                                                                                                                                                                                                                                                                                                                                                                                                                                                                                                                                                                                                                                                                                                                                                                                                                                                                                                                                                                                                                                                                                                                                                                                                                                                                                                                                                                                                                                                                                                                                                                                                                                                                                                                                                                                                                                                                                                                                                                                                                                                                                                                                                                                                                                                                                                                                                                                                                                                                                                    | Sliding doors to First and<br>Second floor to access terrace,<br>as approved at no 14 Holycroft<br>Avenue<br>New glass balustrade set at<br>1100mm high above proposed<br>terrace                                                                                                                                                                                                                                                                                                                                         | GJP                                                            |  |
|                                                                                                                                                                                 |                                                                                                                                                                                                                                                          |                                               | J                                                    | 20.11.17                                                                                                                                                                                                                                                                                                                                                                                                                                                                                                                                                                                                                                                                                                                                                                                                                                                                                                                                                                                                                                                                                                                                                                                                                                                                                                                                                                                                                                                                                                                                                                                                                                                                                                                                                                                                                                                                                                                                                                                                                                                                                                                                                                                                                                                                                                                                                                                                                                                                                                                                                                                                                                                    | Traditional French doors to<br>First and Second floor to<br>access terrace,<br>New metal balustrade set at<br>1100mm high above proposed<br>terrace                                                                                                                                                                                                                                                                                                                                                                       | GJP                                                            |  |
| <text></text>                                                                                                                                                                   | No. 20 Hollycroft Aver<br>Stor He Rear Exter                                                                                                                                                                                                             |                                               | 16 I<br>HAI<br>LOI<br>DR/<br>PR(<br>and<br>SC/       | DJECT<br>HOLLYC<br>MPSTEA<br>NDON NV<br>AWING TIT<br>OPOSE<br>I FLAN                                                                                                                                                                                                                                                                                                                                                                                                                                                                                                                                                                                                                                                                                                                                                                                                                                                                                                                                                                                                                                                                                                                                                                                                                                                                                                                                                                                                                                                                                                                                                                                                                                                                                                                                                                                                                                                                                                                                                                                                                                                                                                                                                                                                                                                                                                                                                                                                                                                                                                                                                                                        | TEMPLE FOR<br>NW11 LONDON<br>TELEPHONE 020 845<br>MOBILE NUMBER 07721 {<br>E-mail geoff@5darchitects<br>TLE<br>D FRONT ELEVATION<br>(WALL ELEVATION)<br>00 @A2 DATE Mar                                                                                                                                                                                                                                                                                                                                                   | ROAD<br>TUNE<br>7TH<br>88 4326<br>84 4322<br>598207<br>.org.uk |  |