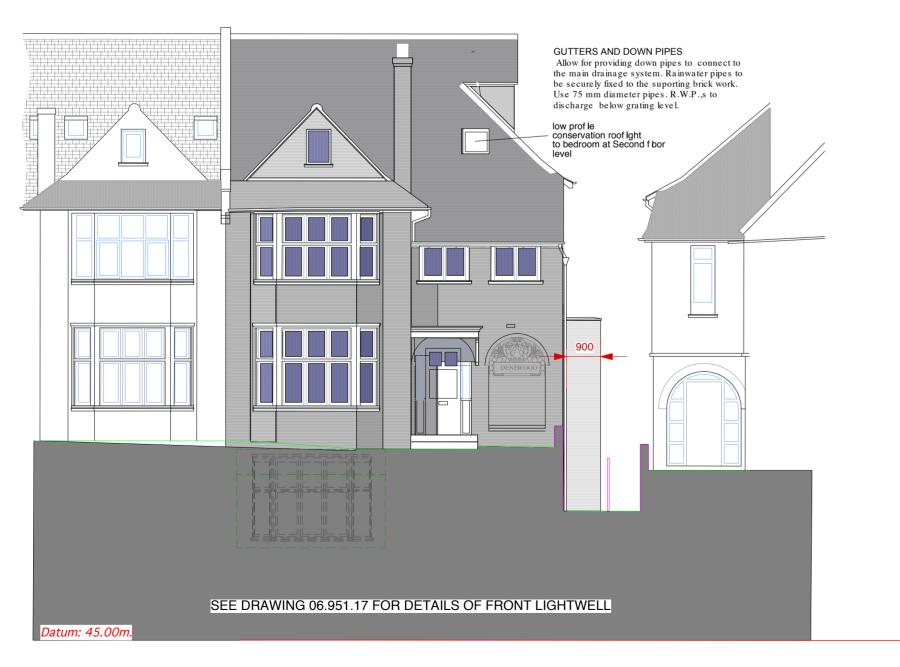

## No .16 - PROPOSED FRONT ELEVATION

| low prof le<br>conservation roof lght<br>to bathroom at Second f bor<br>level<br>Metal balustrade set at<br>1100mm high<br>above proposed terrace<br>set WITHIN the line of the |                                                                                                                                                                                                                                                          |                                               |                                                      | DRAWING NOT TO BE UESED OTHER THAN THE PURPOSE<br>FOR WHICH IT WAS PREPARED.<br>IT S SUPPLIED WITHOUT LIABILITY FOR ERRORS OR<br>OMMISSIONS.<br>DO NOT SCALE FROM THE DRAWING. ALL DIMENSIONS<br>ARE TO BE CHECKED ON SITE<br>This drawing is to be read in conjunction with all other drawings.<br>NOTES ON THIS DRAWING WILL APPLY TO ALL OTHER<br>DRAWINGS WHERE A SIMILAR POSITION EXISTS.<br>PLEASE NOTE<br>1). ALL DIMENSIONS TO BE CHECKED ON SITE BEFORE<br>FABRICATION.<br>2). CONTRACTOR IS TO REFER TO THE ENGINEERS<br>DRAWINGS BEFORE PROCEEDING WITH WORKS.<br>3). ALL DRAWINGS AND DESIGNS ARE COVERED BY<br>DESIGN RIGHT (INTERLECTUAL PROPERTY) AND MAY<br>NOT BE DISTRIBUTED, COPIED OR ISSUED WITHOUT<br>WRITTEN PERMISSION OF THE ARCHITECT.<br>4). ALL DESIGN CONCEPTS CONTAINED ON THIS<br>DRAWING ARE THE SOLE PROPERTY OF THE ARCHITECT.<br>4). ALL DESIGN CONCEPTS CONTAINED ON THIS<br>DRAWING ARE THE SOLE PROPERTY OF THE ARCHITECT.<br>4). ALL DESIGN CONCEPTS CONTAINED ON THIS<br>DRAWING ARE THE SOLE PROPERTY OF THE ARCHITECT.<br>4). ALL DESIGN CONCEPTS CONTAINED ON THIS<br>DRAWING ARE THE SOLE PROPERTY OF THE ARCHITECT.<br>4). THE SE DRAWINGS MAY BE SUBJECT REVISION FOR<br>THE PROPER CARRYING OUT OF THE WORKS.<br>6. LOCAL AUTHORITY AND STATUTORY REQUIREMENTS<br>MAY DE REQUIRED.<br>7). SAMPLES OF MATERIALS WILL BE REQUIRED TO BE<br>SUPLIED BY THE CONTRACTOR. THE CONTRACTOR<br>SHALL NOT RELY SOLELY OF THE WORKS.<br>8). ALL HNISHES SHALL BE TO THE ARCHITECTS<br>SATISFACTION.<br>8). ALL FINISHES SHALL BE TO THE ARCHITECTS<br>STISFACTION.<br>8). ALL FINISHES SHALL BE TO THE ARCHITECTS<br>STISFACTION.                                                                                                                                                                                                                                                                                                                                                                                                                                                                                                                                                                                                                                                                                                                                                                                                                                                                                                                                                                                       |                                                                                                                                                                                                                                                                                                                                                                                                                                                                                                                           |                                                                |  |
|---------------------------------------------------------------------------------------------------------------------------------------------------------------------------------|----------------------------------------------------------------------------------------------------------------------------------------------------------------------------------------------------------------------------------------------------------|-----------------------------------------------|------------------------------------------------------|-------------------------------------------------------------------------------------------------------------------------------------------------------------------------------------------------------------------------------------------------------------------------------------------------------------------------------------------------------------------------------------------------------------------------------------------------------------------------------------------------------------------------------------------------------------------------------------------------------------------------------------------------------------------------------------------------------------------------------------------------------------------------------------------------------------------------------------------------------------------------------------------------------------------------------------------------------------------------------------------------------------------------------------------------------------------------------------------------------------------------------------------------------------------------------------------------------------------------------------------------------------------------------------------------------------------------------------------------------------------------------------------------------------------------------------------------------------------------------------------------------------------------------------------------------------------------------------------------------------------------------------------------------------------------------------------------------------------------------------------------------------------------------------------------------------------------------------------------------------------------------------------------------------------------------------------------------------------------------------------------------------------------------------------------------------------------------------------------------------------------------------------------------------------------------------------------------------------------------------------------------------------------------------------------------------------------------------------------------------------------------------------------------------------------------------------------------------------------------------------------------------------------------------------------------------------------------------------------------------------------------------------------------------|---------------------------------------------------------------------------------------------------------------------------------------------------------------------------------------------------------------------------------------------------------------------------------------------------------------------------------------------------------------------------------------------------------------------------------------------------------------------------------------------------------------------------|----------------------------------------------------------------|--|
| Existing<br>staircase<br>windows<br>New window to<br>First f bor Bathroom                                                                                                       | existing Flank Wall<br>GUTTERS-AND DOWN PI<br>Allow for new outlet to ser<br>down pipes - Allow for prov<br>connect to the main draina,<br>Rainwater pipes to be secu<br>suporting brick work.<br>Use 75 mm diameter pipes<br>discharge below grating le | ve the Garage and<br>iding-down pipes-to      | 6): ALL<br>THE A<br>9) ANY<br>ON-SI<br>ARCH<br>BEFOR | IO ADAPTIONS<br>DE WITHOUT<br>ITECT.<br>ESE DRAWING<br>ROPER CARR'<br>XAL AUTHORIT<br>HE REQUIRED.<br>WPLES OF MA'<br>ED BY THE CO<br>NOT RELY SO<br>INOT RELY SO<br>INOT RELY SO<br>INOT RELY SO<br>NOT | 5, REPRODUCTIONS OR COPIES MAY<br>WRITTEN PERMISSION OF THE<br>SIMAY BE SUBJECT REVISION FOR<br>YING OUT OF THE WORKS.<br>Y AND STATUTORY REQUIREMENTS<br>SE DRAWINGS AND AMENDMENTS<br>TERIALS WILL BE REQUIRED TO BE<br>INTRACTOR. THE CONTRACTOR<br>ALL BE TO THE ARCHITECTS<br>AINED WITHIN THE WORDING ON<br>ALL BE TO THE ARCHITECTS<br>MENSIONS SHALL BE APPROVED BY<br>FORE CONSTRUCTION.<br>BETWEEN THIS DRAWING AND<br>I SHALL BE REFERRED TO THE<br>ARIFICATION AND INSTRUCTION<br>I THAT PART SHALL COMMENCE. |                                                                |  |
| Cold larder - obscure<br>glazing                                                                                                                                                | f borkitchen - obscured glazed                                                                                                                                                                                                                           | <ul> <li>EXTERNAL-WALL-CONSTRUCTION</li></ul> | A                                                    | DATE<br>10.10.16                                                                                                                                                                                                                                                                                                                                                                                                                                                                                                                                                                                                                                                                                                                                                                                                                                                                                                                                                                                                                                                                                                                                                                                                                                                                                                                                                                                                                                                                                                                                                                                                                                                                                                                                                                                                                                                                                                                                                                                                                                                                                                                                                                                                                                                                                                                                                                                                                                                                                                                                                                                                                                            | DESCRIPTION<br>Projection of extension<br>reduced and extension angled<br>to take into account the<br>widening of the site to the rear                                                                                                                                                                                                                                                                                                                                                                                    | GJP                                                            |  |
|                                                                                                                                                                                 |                                                                                                                                                                                                                                                          | LOWER GROUND FLOOR<br>IS BELOW PAVENT LEVEL   | в                                                    | 24.03.17                                                                                                                                                                                                                                                                                                                                                                                                                                                                                                                                                                                                                                                                                                                                                                                                                                                                                                                                                                                                                                                                                                                                                                                                                                                                                                                                                                                                                                                                                                                                                                                                                                                                                                                                                                                                                                                                                                                                                                                                                                                                                                                                                                                                                                                                                                                                                                                                                                                                                                                                                                                                                                                    | Second f br extension deleted.<br>Side extension altered to be<br>as Ground f bor - avoiding a<br>-structural problem and<br>deleting a pitched roof<br>element.<br>Proposed rear terraces                                                                                                                                                                                                                                                                                                                                | GJP                                                            |  |
| New level window<br>to Lower Ground<br>f bor W.C.<br>Window to Lower<br>Ground f bor service<br>kitchen                                                                         |                                                                                                                                                                                                                                                          | *                                             | F                                                    | 18.04.17                                                                                                                                                                                                                                                                                                                                                                                                                                                                                                                                                                                                                                                                                                                                                                                                                                                                                                                                                                                                                                                                                                                                                                                                                                                                                                                                                                                                                                                                                                                                                                                                                                                                                                                                                                                                                                                                                                                                                                                                                                                                                                                                                                                                                                                                                                                                                                                                                                                                                                                                                                                                                                                    | removed<br>Splay to rear extension has<br>been removed. Extent of rear<br>glazing reduced                                                                                                                                                                                                                                                                                                                                                                                                                                 | GJP                                                            |  |
|                                                                                                                                                                                 |                                                                                                                                                                                                                                                          |                                               | G                                                    | 12.05.17                                                                                                                                                                                                                                                                                                                                                                                                                                                                                                                                                                                                                                                                                                                                                                                                                                                                                                                                                                                                                                                                                                                                                                                                                                                                                                                                                                                                                                                                                                                                                                                                                                                                                                                                                                                                                                                                                                                                                                                                                                                                                                                                                                                                                                                                                                                                                                                                                                                                                                                                                                                                                                                    | Rear extension has been<br>increased from 700mm to<br>900mm to suit brick setting out                                                                                                                                                                                                                                                                                                                                                                                                                                     | GJP                                                            |  |
| ANK WALL ELEVATION                                                                                                                                                              |                                                                                                                                                                                                                                                          |                                               | н                                                    | 25.08.17                                                                                                                                                                                                                                                                                                                                                                                                                                                                                                                                                                                                                                                                                                                                                                                                                                                                                                                                                                                                                                                                                                                                                                                                                                                                                                                                                                                                                                                                                                                                                                                                                                                                                                                                                                                                                                                                                                                                                                                                                                                                                                                                                                                                                                                                                                                                                                                                                                                                                                                                                                                                                                                    | Sliding doors to First and<br>Second floor to access terrace,<br>as approved at no 14 Holycroft<br>Avenue<br>New glass balustrade set at<br>1100mm high above proposed<br>terrace                                                                                                                                                                                                                                                                                                                                         | GJP                                                            |  |
|                                                                                                                                                                                 |                                                                                                                                                                                                                                                          |                                               | J                                                    | 20.11.17                                                                                                                                                                                                                                                                                                                                                                                                                                                                                                                                                                                                                                                                                                                                                                                                                                                                                                                                                                                                                                                                                                                                                                                                                                                                                                                                                                                                                                                                                                                                                                                                                                                                                                                                                                                                                                                                                                                                                                                                                                                                                                                                                                                                                                                                                                                                                                                                                                                                                                                                                                                                                                                    | Traditional French doors to<br>First and Second floor to<br>access terrace,<br>New metal balustrade set at<br>1100mm high above proposed<br>terrace                                                                                                                                                                                                                                                                                                                                                                       | GJP                                                            |  |
| <text></text>                                                                                                                                                                   | No. 20 Hollycroft Aver<br>Stor He Rear Exter                                                                                                                                                                                                             |                                               | 16 I<br>HAI<br>LOI<br>DR/<br>PR(<br>and<br>SC/       | DJECT<br>HOLLYC<br>MPSTEA<br>NDON NV<br>AWING TIT<br>OPOSE<br>I FLAN                                                                                                                                                                                                                                                                                                                                                                                                                                                                                                                                                                                                                                                                                                                                                                                                                                                                                                                                                                                                                                                                                                                                                                                                                                                                                                                                                                                                                                                                                                                                                                                                                                                                                                                                                                                                                                                                                                                                                                                                                                                                                                                                                                                                                                                                                                                                                                                                                                                                                                                                                                                        | TEMPLE FOR<br>NW11 LONDON<br>TELEPHONE 020 845<br>MOBILE NUMBER 07721 {<br>E-mail geoff@5darchitects<br>TLE<br>D FRONT ELEVATION<br>(WALL ELEVATION)<br>00 @A2 DATE Mar                                                                                                                                                                                                                                                                                                                                                   | ROAD<br>TUNE<br>7TH<br>88 4326<br>84 4322<br>598207<br>.org.uk |  |