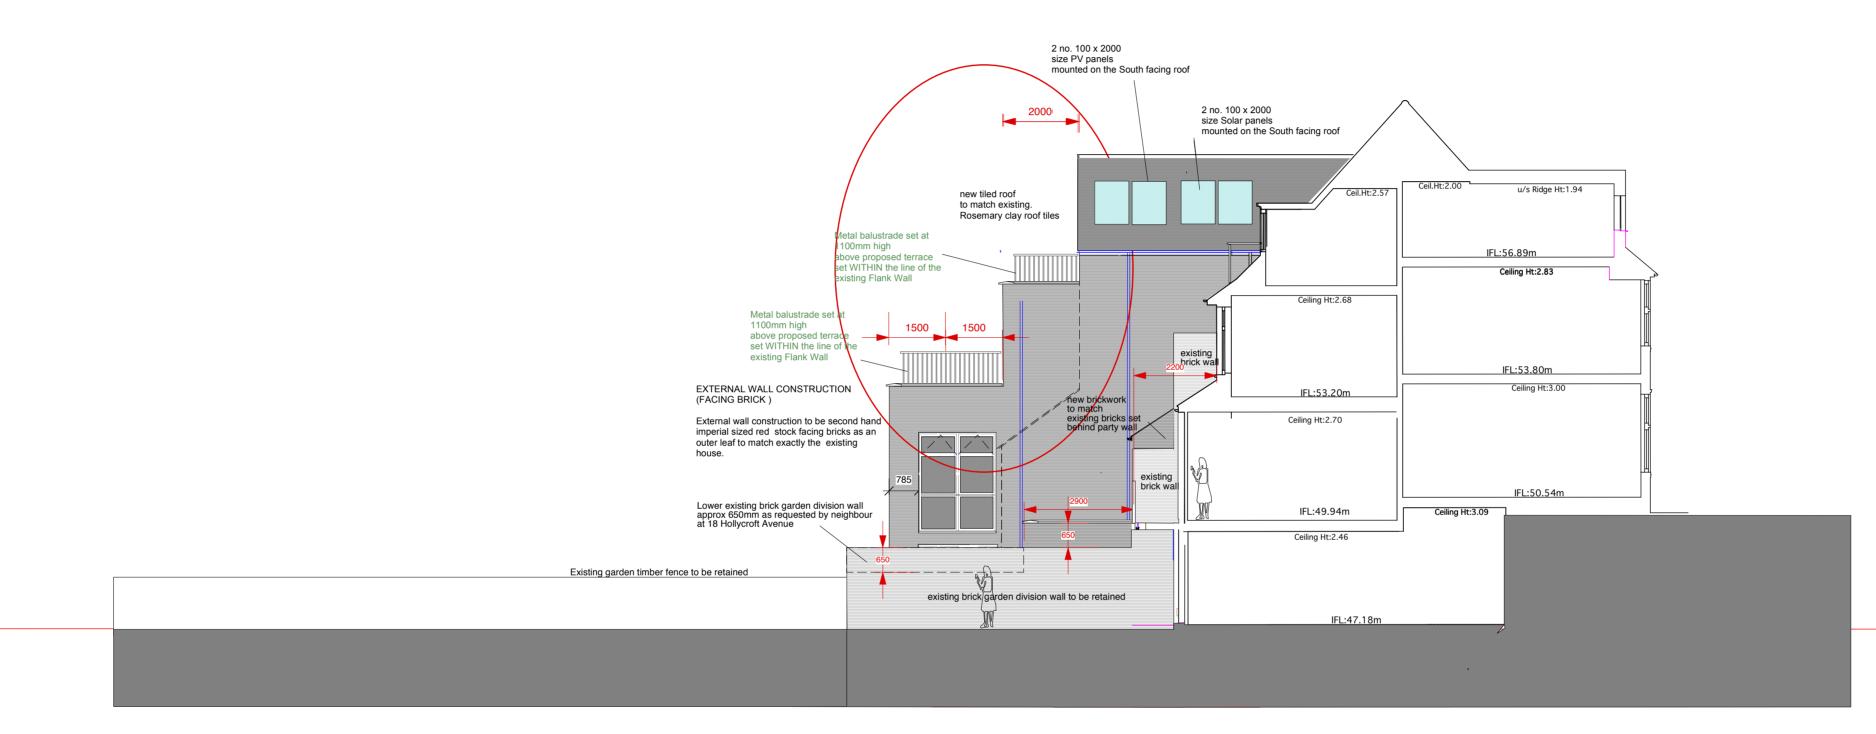

ELEVATION VIEW FROM No. 18 HOLLYCROFT AVENUE

DRAWING NOT TO BE UESED OTHER THAN THE PURPOSE FOR WHICH IT WAS PREPARED. IT S SUPPLIED WITHOUT LIABILITY FOR ERRORS OR OMMISSIONS. DO NOT SCALE FROM THE DRAWING. ALL DIMENSIONS ARE TO BE CHECKED ON SITE

PLEASE NOTE

REVISIONS

|   | NO                                                                                                                                                                       | DATE     | DESCRIPTION                                                                                                                                                                       | BY  |
|---|--------------------------------------------------------------------------------------------------------------------------------------------------------------------------|----------|-----------------------------------------------------------------------------------------------------------------------------------------------------------------------------------|-----|
|   | В                                                                                                                                                                        | 24.03.17 | Second f bor extension<br>removed. Providing option for<br>terrace at Second and First<br>f bor level                                                                             | GJP |
|   | с                                                                                                                                                                        | 27.03.17 | Proposed rear terraces removed                                                                                                                                                    | GJP |
|   | D                                                                                                                                                                        | 25.08.17 | Sliding doors to First and<br>Second floor to access terrace,<br>as approved at no 14 Holycroft<br>Avenue<br>New glass balustrade set at<br>1100mm high above proposed<br>terrace | GJP |
| - | E                                                                                                                                                                        | 20.11.17 | Traditional French doors to<br>First and Second floor to<br>access terrace,<br>New metal balustrade set at<br>1100mm high above proposed<br>terrace                               | GJP |
|   |                                                                                                                                                                          |          | 49.81                                                                                                                                                                             |     |
|   | A R C H I T E C T S<br>764 FINCHLEY ROAD<br>TEMPLE FORTUNE<br>NW11 LONDON 7TH<br>TELEPHONE 020 8458 4326<br>FAX NUMBER 0721 598207<br>E-mail geoff@5darchitects.org.uk   |          |                                                                                                                                                                                   |     |
|   | PROJECT<br>16 HOLLYCROFT AVENUE<br>HAMPSTEAD<br>LONDON NW3 7QL<br>DRAWING TITLE<br>PROPOSED VIEW AS SEEN<br>FROM No. 18 HOLLYCROFT AVE<br>SCALE 1:100 @ A2 DATE Mar 2017 |          |                                                                                                                                                                                   |     |
|   |                                                                                                                                                                          |          |                                                                                                                                                                                   |     |
|   |                                                                                                                                                                          |          |                                                                                                                                                                                   |     |
|   | DRAWING NUMBER                                                                                                                                                           |          |                                                                                                                                                                                   |     |
|   | 06.951.16 Rev E                                                                                                                                                          |          |                                                                                                                                                                                   |     |