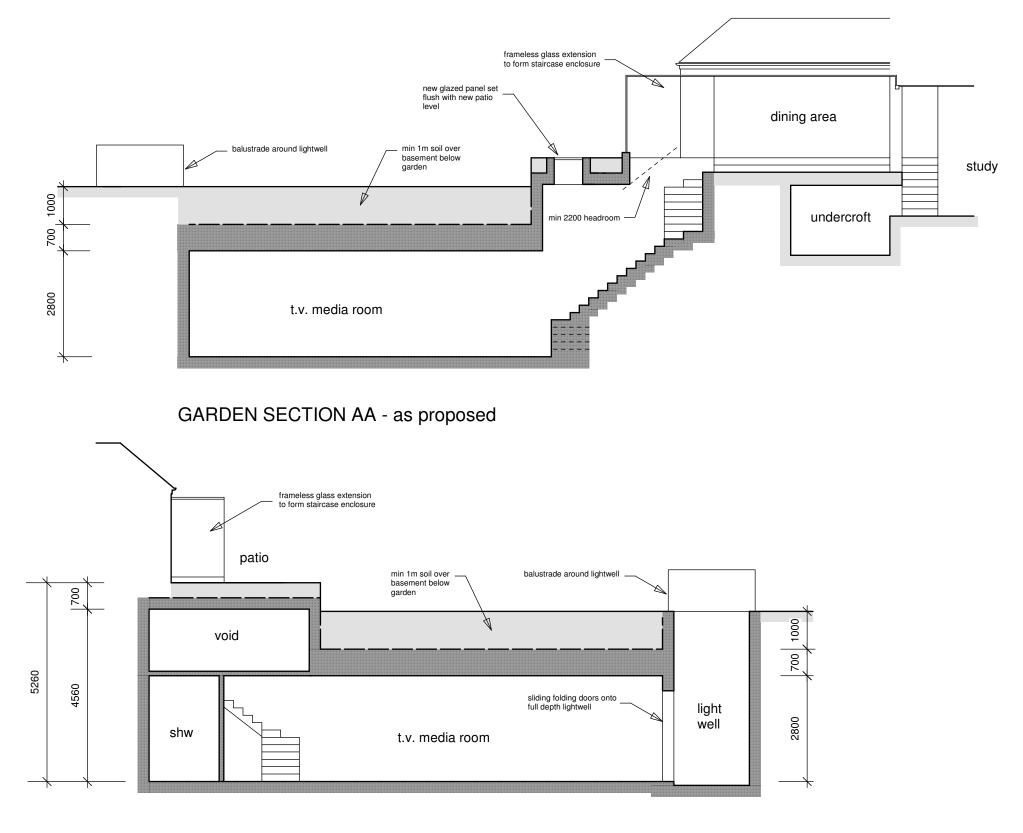

#### the basement design studio

Suite 17, Maple Court, Grove Park, White Waltham. SL6 3LW tel: 01628 826066 www.basementdesignstudio.co.uk

GARDEN SECTION BB - as proposed

| dient: Mr & Mrs M. Kaplan | project 27 Oakhill Avenue (flat 1) | scale: 1:100 @ A3                                  | drawing title: | Scheme Proposals         |
|---------------------------|------------------------------------|----------------------------------------------------|----------------|--------------------------|
|                           | London<br>NW3 7RD                  | <sup>date:</sup> June 2014<br><sup>drawn:</sup> MW | drawing no:    | 14-011-02 (sheet 2 of 3) |

new glazed panel set flush with new patio level