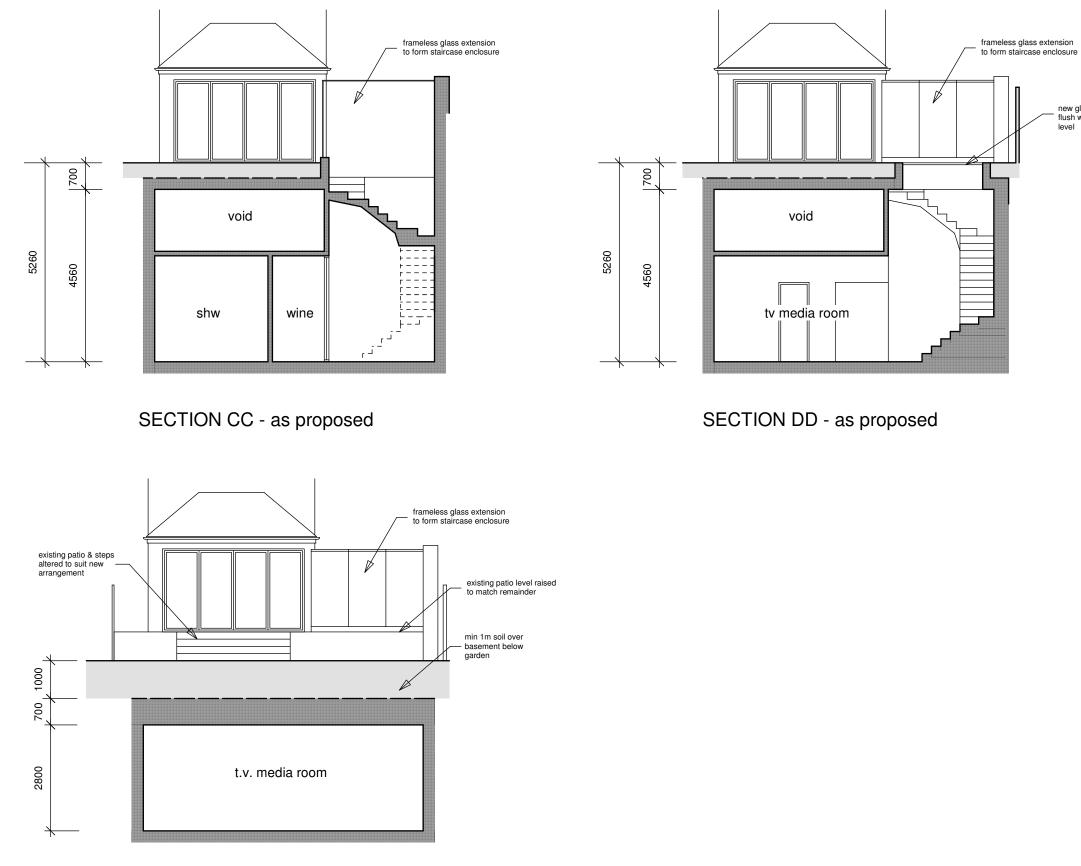

## REAR ELEVATION & SECTION DD - as proposed

| dient: Mr & Mrs M. Kaplan | <sup>project</sup> 27 Oakhill Avenue (flat 1)<br>London | scale: 1:100 @ A3<br>date: June 2014 | drawing title: Scheme Proposals                 |
|---------------------------|---------------------------------------------------------|--------------------------------------|-------------------------------------------------|
|                           | NW3 7RD                                                 | drawn: MW                            | <sup>drawing no:</sup> 14-011-02 (sheet 3 of 3) |