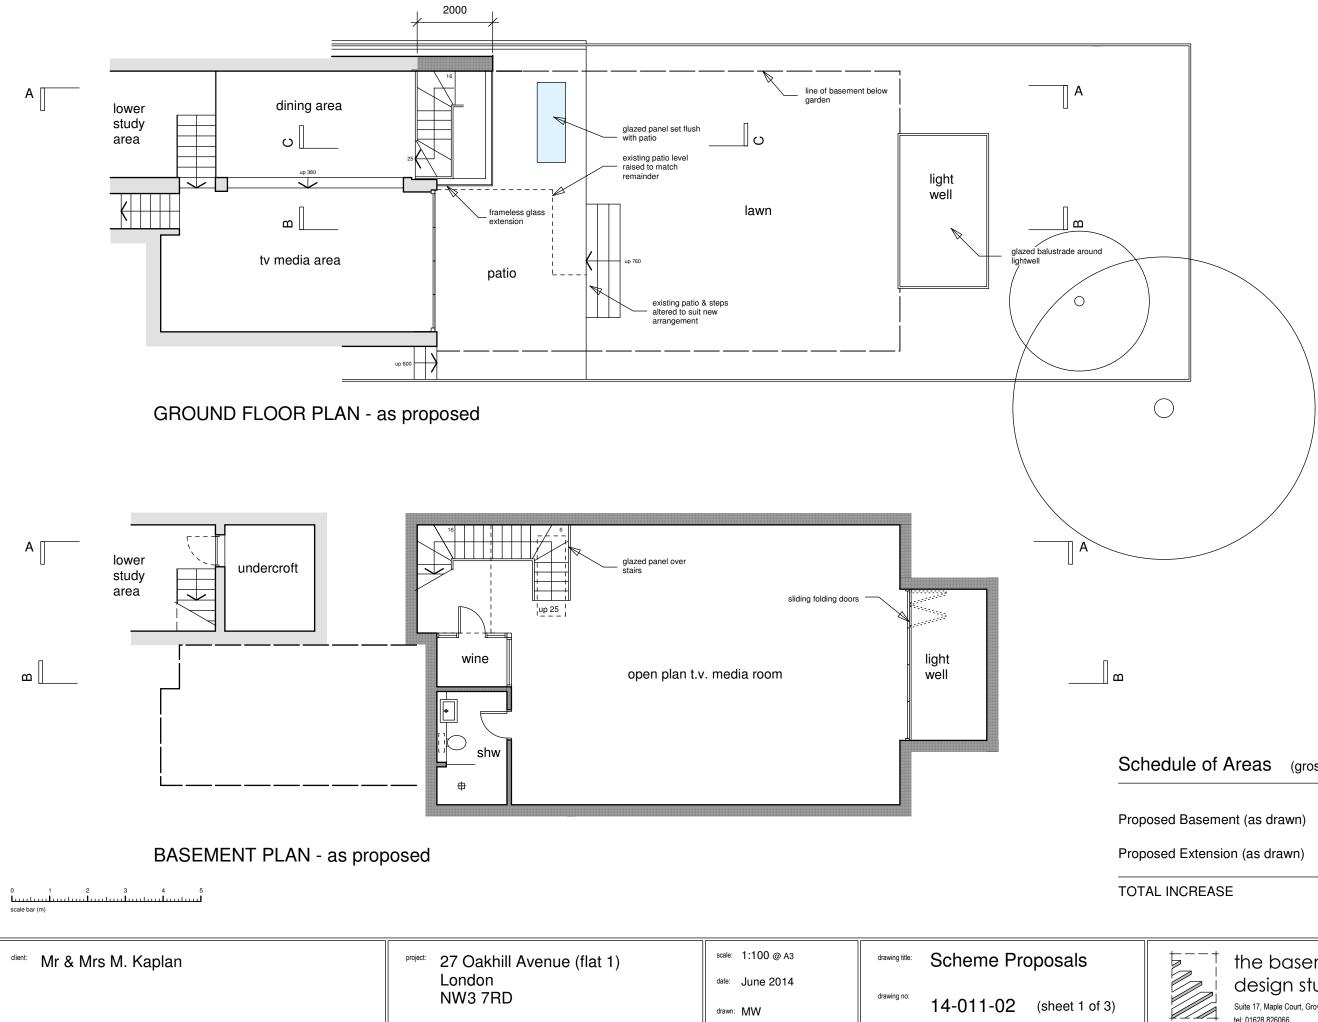

| <sup>client:</sup> Mr & Mrs M. Kaplan | project: 27 Oakhill Avenue (flat 1) | stale. 1.100 @ A3 |
|---------------------------------------|-------------------------------------|-------------------|
|                                       | London                              | date: June 2014   |
|                                       | NW3 7RD                             |                   |
|                                       |                                     | drawn: MW         |

drawing no: 14-011-02 (sheet 1 of 3)

## Schedule of Areas (gross internal approx)

| oposed Basement (as drawn) 92.5m2 (995 sq |
|-------------------------------------------|
|-------------------------------------------|

6.0m2 (65 sq ft)

98.5m2 (1060 sq ft)

#### the basement design studio

Suite 17, Maple Court, Grove Park, White Waltham. SL6 3LW tel: 01628 826066 www.basementdesignstudio.co.uk

GARDEN SECTION BB - as proposed

| dient: Mr & Mrs M. Kaplan | project 27 Oakhill Avenue (flat 1) | scale: 1:100 @ A3                                  | drawing title: | Scheme Proposals         |
|---------------------------|------------------------------------|----------------------------------------------------|----------------|--------------------------|
|                           | London<br>NW3 7RD                  | <sup>date:</sup> June 2014<br><sup>drawn:</sup> MW | drawing no:    | 14-011-02 (sheet 2 of 3) |