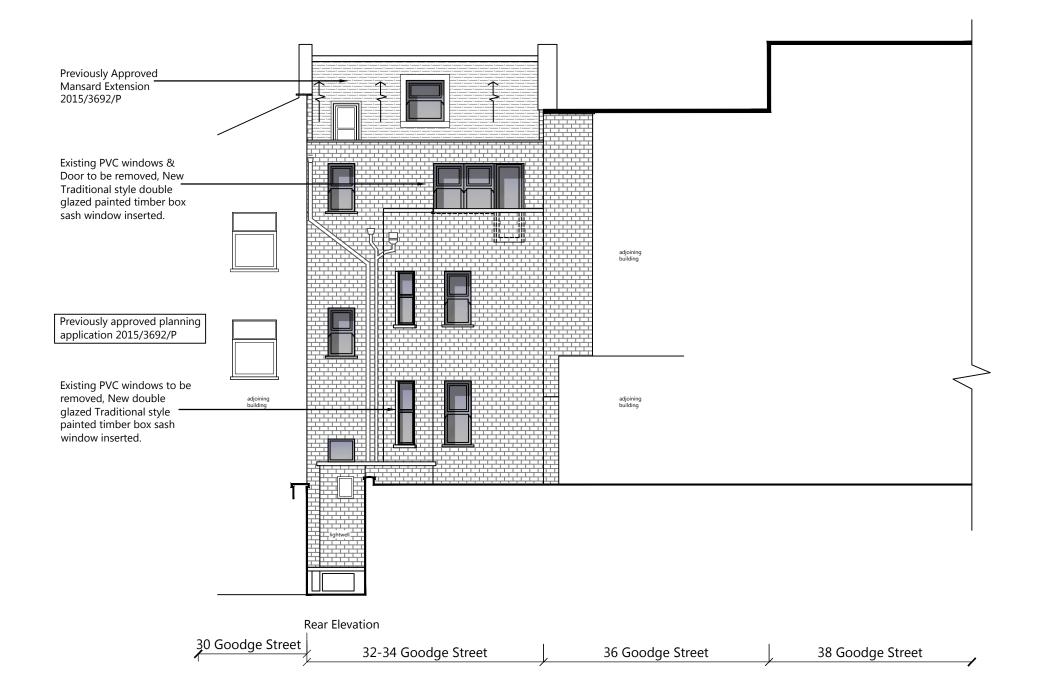

6th floor, Queens House 55-56 Lincoln's Inn Fields London WC2A 3LJ Tel: 020 7391 7100 www.fandt.com

PROJECT NAME

Front Elevation Window Revision

AWING TI

Rear Elevation
As Proposed/As Approved

ADDRE

32-34 Goodge Street, London, W1T 2QT