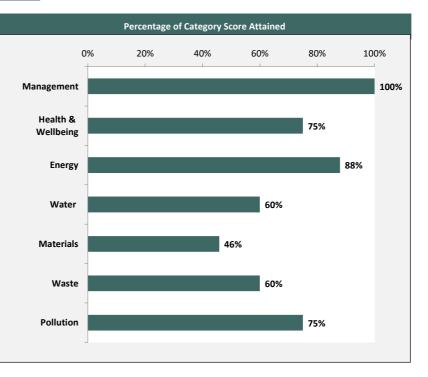

|            | Issue  | Credits<br>Available | Indicative Credits<br>Achieved | Weighting | Section Score |
|------------|--------|----------------------|--------------------------------|-----------|---------------|
|            | Man 01 | 3                    | 3                              | 12%       | 12.00%        |
|            | Man 02 | 2                    | 2                              |           |               |
| Management | Man 03 | 1                    | 1                              |           |               |
| Management | Man 04 | 2                    | 2                              |           |               |
|            | Man 05 | 1                    | 1                              |           |               |
|            | Man 06 | 2                    | 2                              |           |               |

|            | Hea 01 | 2 | 1 |      |        |
|------------|--------|---|---|------|--------|
| He         | Hea 02 | 4 | 4 |      |        |
| Health and | Hea 03 | 1 | 0 | 17%  | 12.75% |
| Wellbeing  | Hea 04 | 2 | 1 | 1770 | 12.75% |
|            | Hea 05 | 2 | 2 |      |        |
|            | Hea 06 | 1 | 1 |      |        |

| Water | Wat 01 | 3 | 2 |     |       |
|-------|--------|---|---|-----|-------|
|       | Wat 02 | 1 | 0 | 11% | 6.60% |
|       | Wat 03 | 1 | 1 |     |       |
|       |        |   |   |     |       |
| 1     |        |   |   |     |       |

| Materials | Mat 01 | 25 | 19 |    |       |
|-----------|--------|----|----|----|-------|
|           | Mat 02 | 15 | 3  | 8% | 3.67% |
|           | Mat 03 | 8  | 0  |    |       |

| Waste     | Was 01     | 2 | 2 | 3%  | 1.80% |
|-----------|------------|---|---|-----|-------|
| waste     | Was 02     | 3 | 1 | 5%  | 1.00% |
|           |            |   |   |     |       |
|           | Pol 01     | 3 | 3 |     |       |
| Pollution | Pol 02     | 3 | 1 | 6%  | 4.50% |
|           | Pol 02     | 2 | 2 |     |       |
|           |            |   |   |     |       |
| Innova    | Innovation |   | 2 | N/A | 2.00% |