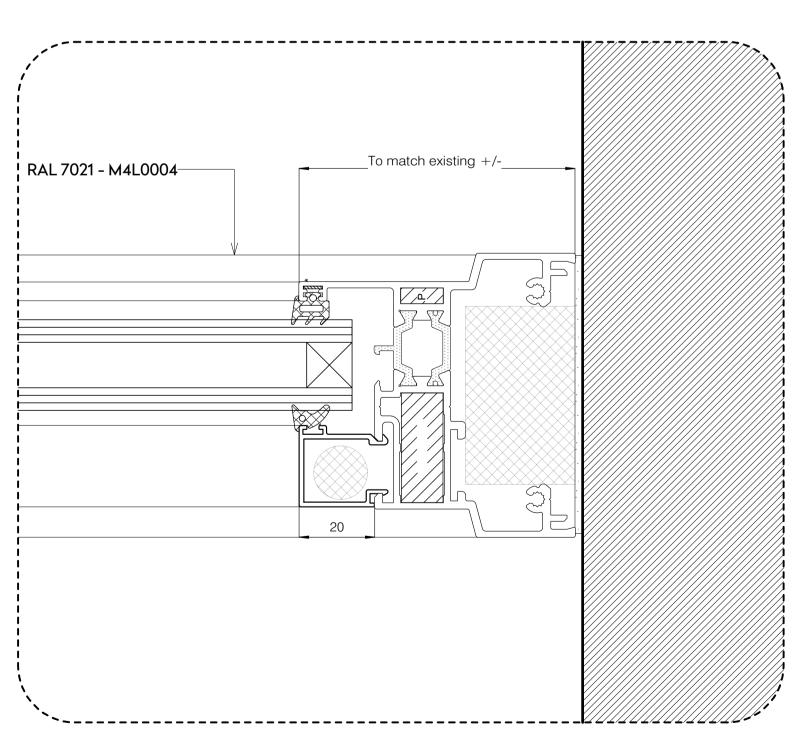

New fixed window jamb detail

New fixed window head detail
1:25@A3

New fixed window sill detail
1:25@A3

Installation of new fixed aluimunimm windows to brickwork facades – windows to meet current building regulations with a whole element U-Value 1.8W/m²K or better. Windows to be PPC finished – RAL 7021 - M4L0004