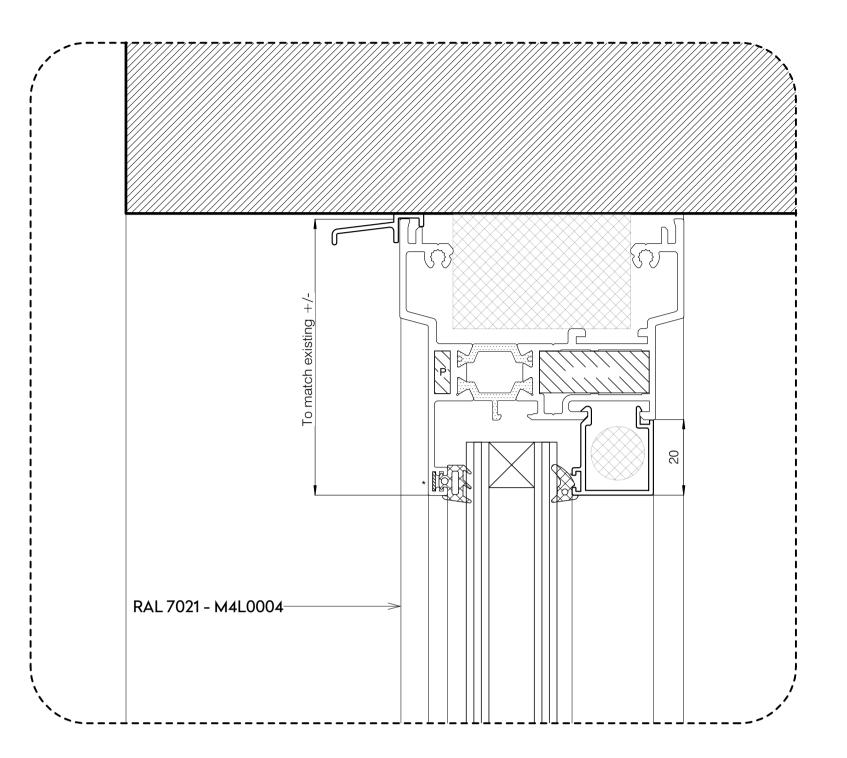

New fixed window jamb detail

New fixed window head detail
1:25@A3

New fixed window sill detail
1:25@A3

Installation of new fixed aluimunimm windows to brickwork facades – windows to meet current building regulations with a whole element U-Value 1.8W/m²K or better. Windows to be PPC finished – RAL 7021 - M4L0004