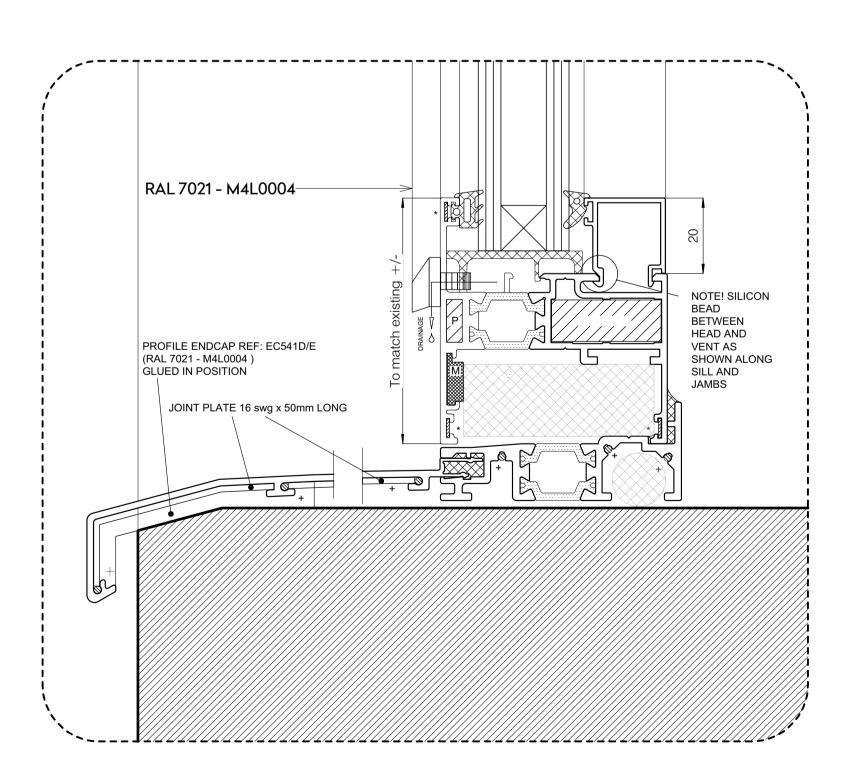

New fixed window jamb detail

New fixed window head detail
1:25@A3

New fixed window sill detail
1:25@A3

Installation of new fixed aluimunimm windows to brickwork facades – windows to meet current building regulations with a whole element U-Value 1.8W/m²K or better. Windows to be PPC finished – RAL 7021 - M4L0004