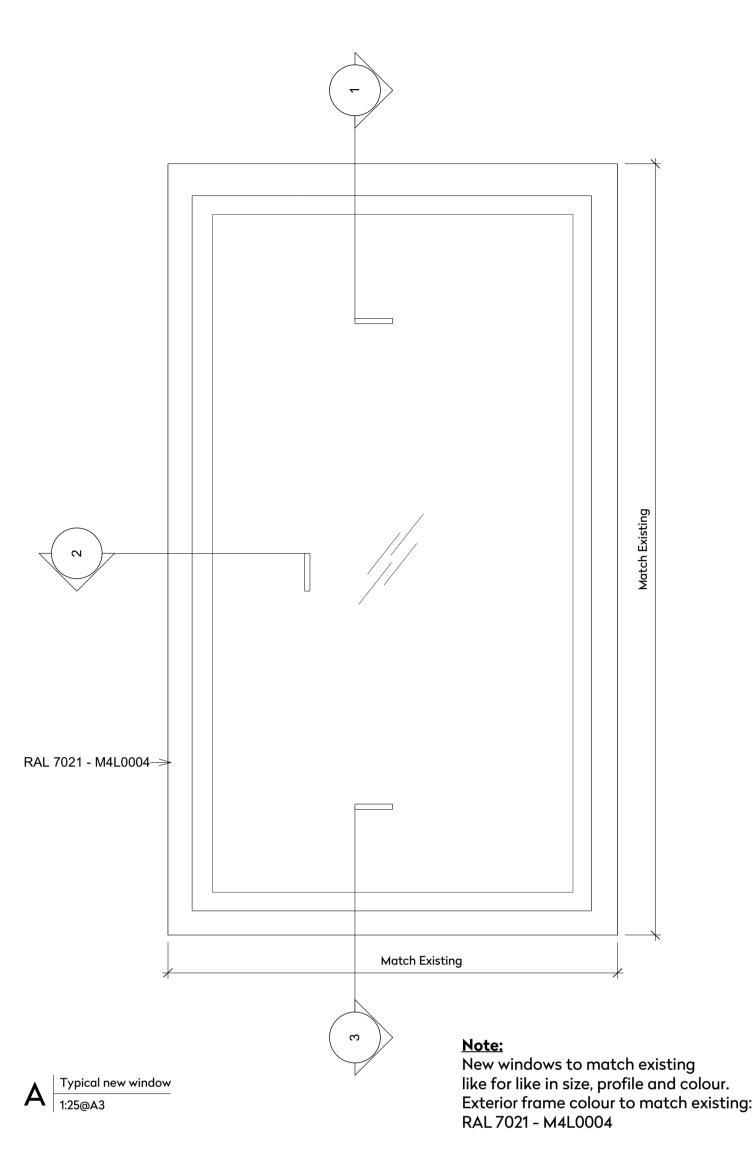

New fixed window jamb detail

New fixed window head detail
1:25@A3

New fixed window sill detail
1:25@A3

Installation of new fixed aluimunimm windows to brickwork facades – windows to meet current building regulations with a whole element U-Value 1.8W/m²K or better. Windows to be PPC finished – RAL 7021 - M4L0004