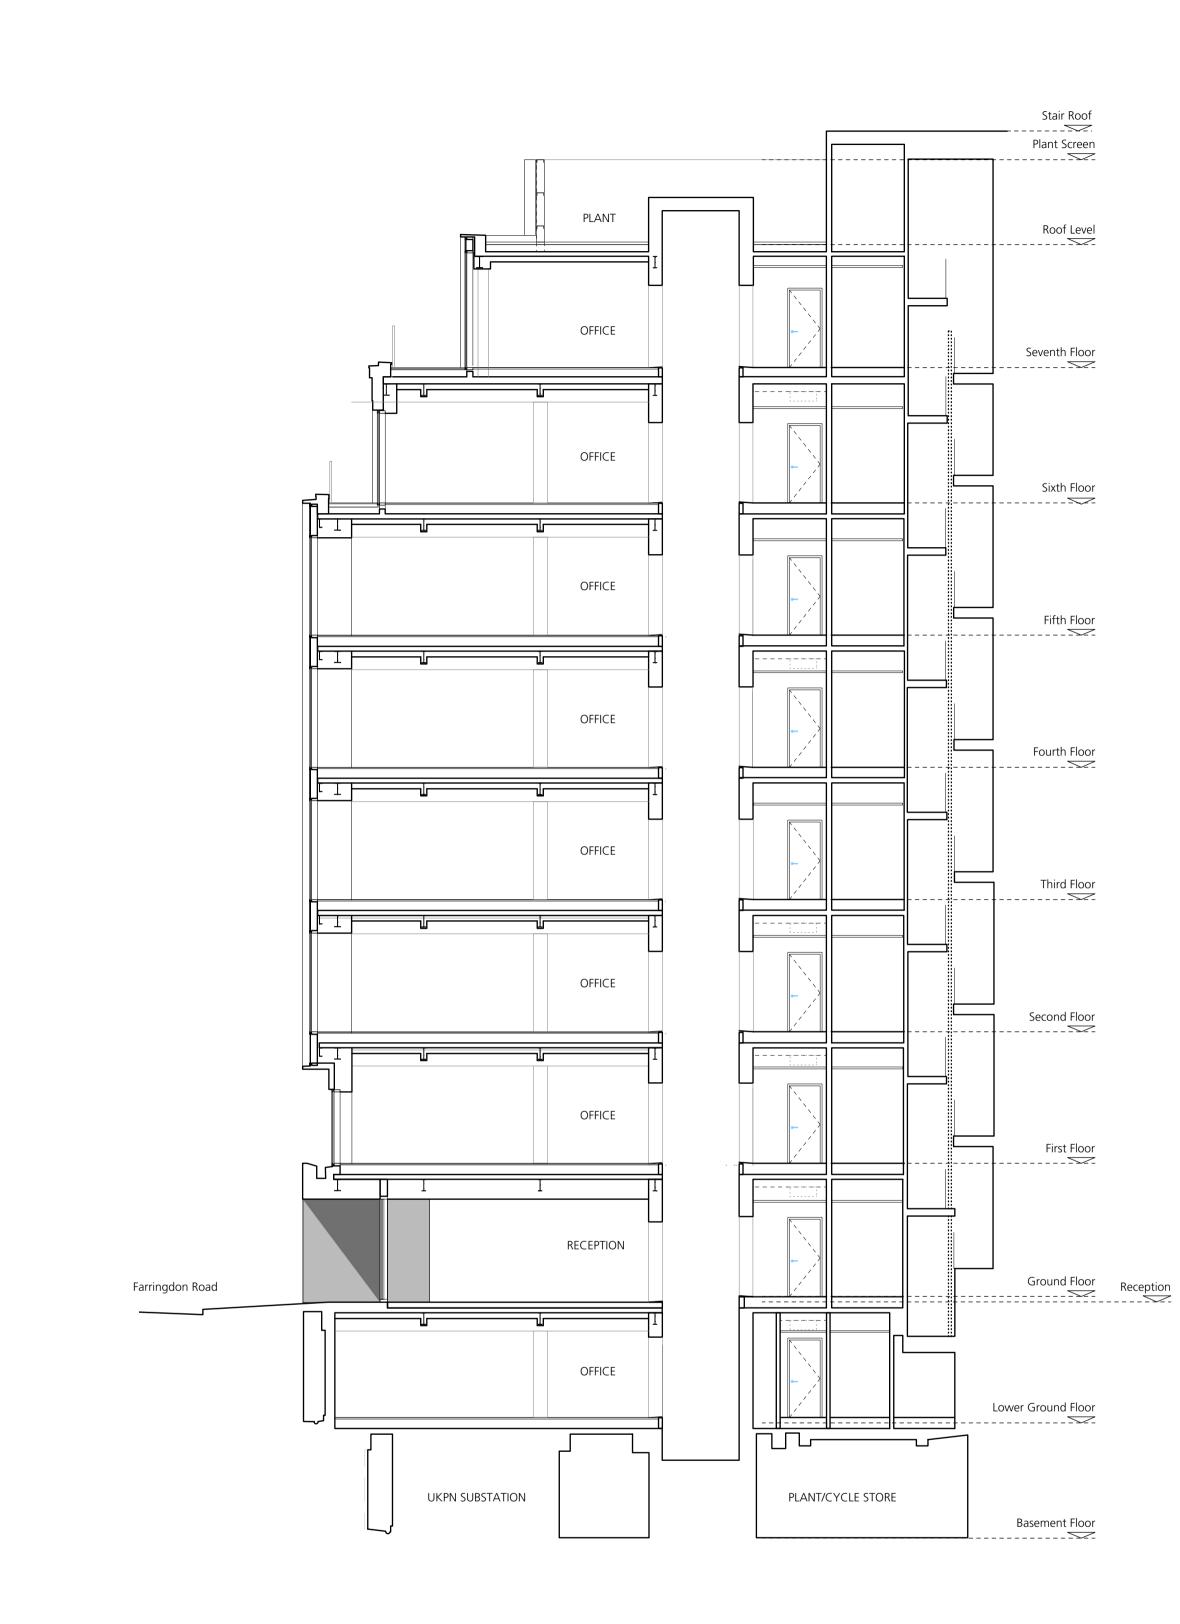

1 Proposed Section AA Scale: 1:100

## DRAWING NOTES:

All dimensions to be checked on site prior to commencement of any works, and/or preparation of any shop drawings. Sizes of and dimensions to any structural elements are indicative only. See structural engineers drawings for actual sizes/dimensions.

Sizes of and dimensions to any service elements are indicative only. See service engineers drawings for actual sizes and dimensions.

This drawing to be read in conjunction with all other Architect's drawings, specifications and other Consultants' information. All proprietary systems shown on this drawing are to be installed strictly in accordance with the Manufacturers/Suppliers recommended details.

Any discrepancies between information shown on this drawing and any other contract infor