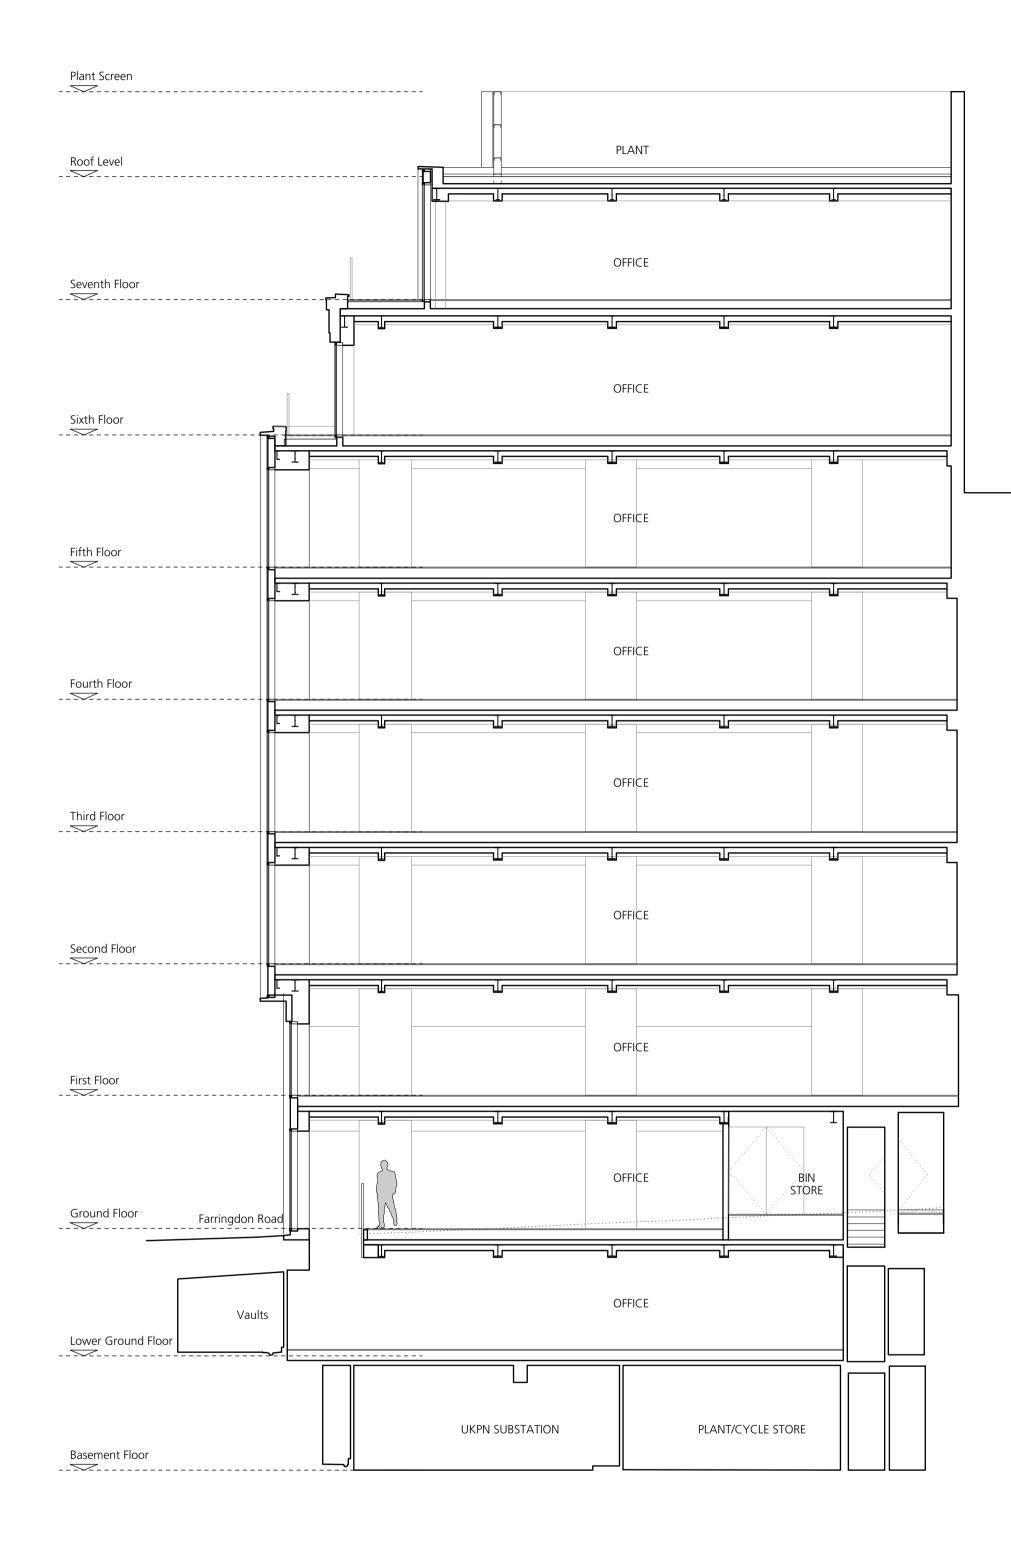

any shop drawings. Sizes of and dimensions to any structural elements are indicative only. See structural engineers drawings for actual sizes/dimensions.

Sizes of and dimensions to any service elements are indicative only. See service engineers drawings for actual sizes and dimensions.

This drawing to be read in conjunction with all other Architect's drawings, specifications and other Consultants' information. All proprietary systems shown on this drawing are to be installed strictly in accordance with the Manufacturers/Suppliers recommended details.

Any discrepancies between information shown on this drawing and any other contract information or manufacturers/suppliers recommendations is to be brought to the attention of the Architect.

DO NOT SCALE FROM THIS DRAWING.

DRAWING NOTES:





P4 Planning Issue - MMA 16.11.17 Р3 Planning Issue - 7th Floor Facade Revised 08.06.17 Planning Issue P2 18.04.16 P1 7.10.16 Planning Issue STATUS REVISION DATE



|                                                                                                                                             |                            | 0                                    |          | 5 10 M                                                                                                    |
|---------------------------------------------------------------------------------------------------------------------------------------------|----------------------------|--------------------------------------|----------|-------------------------------------------------------------------------------