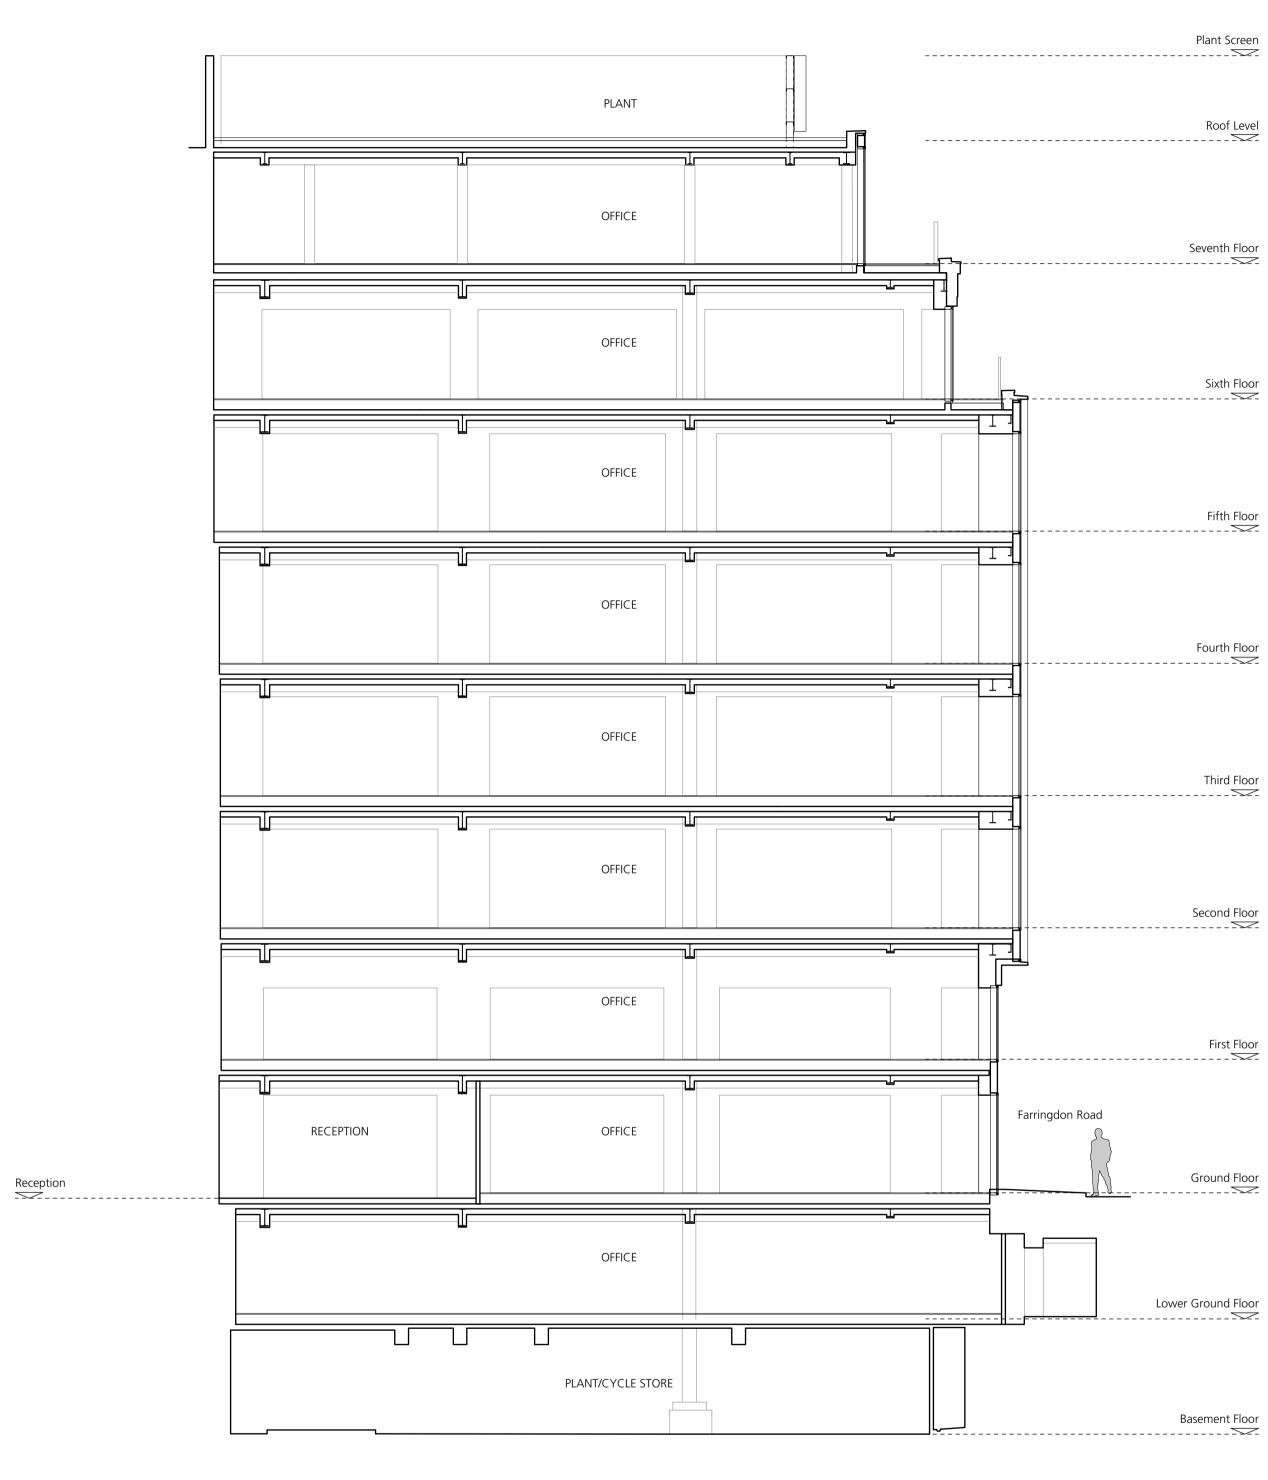

1 Proposed Section CC Scale: 1:100

DRAWING NOTES:

Seventh Floor

Sixth Floor

Fifth Floor

Fourth Floor

Third Floor

Second Floor

Ground Floor

Lower Ground Floor

Basement Floor

P3 Planning Issue - MMA 16.11.17 P2 Planning Issue - 7th Floor Facade Revised 08.06.17 Planning Issue P1 7.10.16 STATUS REVISION

DATE

|                                                                                                                                             |                            | DRAWING FILE REF OOO Drawing Name Studio 4.04 The Tea Building 56 Shoreditch High Street   DRAWN BY CP CP   .01 REVISION CLIENT   NNING P3 CLIENT   PROJECT 75 Farringdon Road |    |                                                        |
|---------------------------------------------------------------------------------------------------------------------------------------------|----------------------------|--------------------------------------------------------------------------------------------------------------------------------------------------------------------------------|----|--------------------------------------------------------|
| Proposed Section CC                                                                                                                         |                            |                                                                                                                                                                                |    | Buckley Gray Yeoman                                    |
| CALE                                                                                                                                        | 1:100 @ A1<br>(1:200 @ A3) |                                                                                                                                                                                |    | Studio 4.04 The Tea Building 56 Shoreditch High Street |
| ATE                                                                                                                                         | Sep 2016                   | DRAWN BY                                                                                                                                                                       | СР |                                                        |
| WG No.                                                                                                                                      |                            |                                                                                                                                                                                |    | CLIENT                                                 |
|                                                                                                                                             |                            |                                                                                                                                                                                | РЗ | St James's Place Property Unit Trust                   |
| RAWING STATUS PLANNING                                                                                                                      |                            |                                                                                                                                                                                |    |                                                        |
| Information contained on this drawing is the sole copyright of<br>Buckley Gray Yeoman and is not to be reproduced without their permission. |                            |                                                                                                                                                                                |    |                                                        |