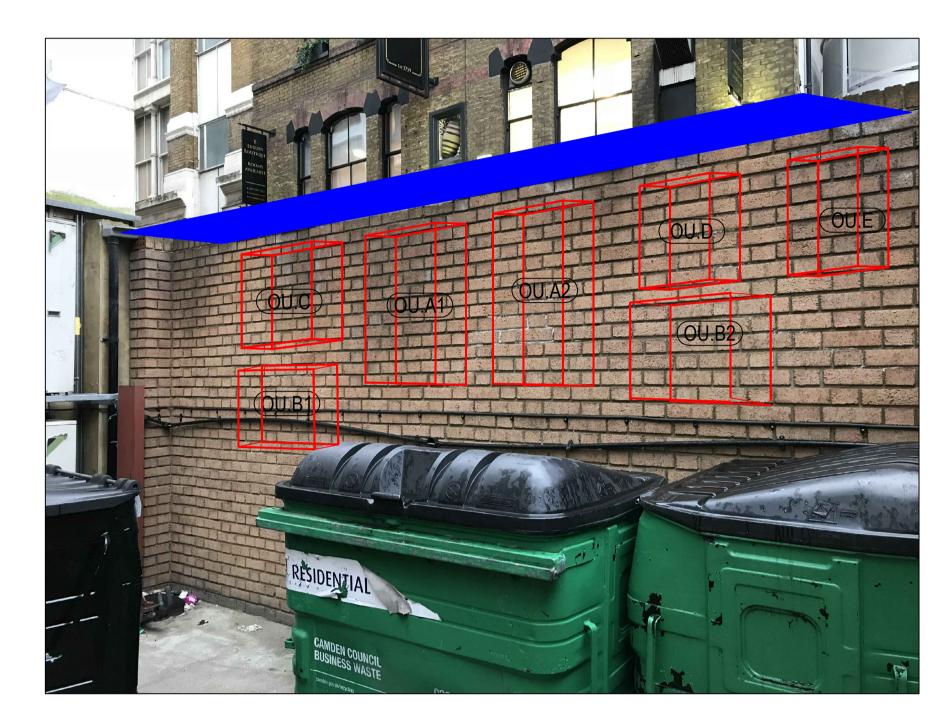

VIEW A-A

10m

**FRAME** 

FARRINGDON ROAD GROUND FLOOR PROPOSED ELEVATION

GENERAL NOTES:

AND ALL OTHER RELEVANT DRAWINGS.

FOR ENGINEER COMMENT PRIOR TO START ON SITE.

PLANT SCHEDULE: AIR CONDITIONING: MITSUBISHI ELECTRIC

SYSTEM A - TWIN SPLIT SYSTEM SERVING STUDIO 1
OU.A1 AND OU.A2 - OUTDOOR UNITS - PUHZ-ZRP100YKA
SIZE - 1050W x 370D x 1338H

<u>SYSTEM B</u> - TWIN SPLIT SYSTEM SERVING STUDIO 2 OU.B1 AND OU.B2 - OUTDOOR UNITS - PUHZ-ZRP71YKA

 $\frac{\text{SYSTEM } C}{\text{OU.C}} \text{- SPLIT SYSTEM SERVING FEMALE CHANGING ROOM} \\ \text{OU.C} \text{- OUTDOOR UNIT - PUHZ-ZRP50YKA}$ 

SYSTEM D - SPLIT SYSTEM SERVING MALE CHANGING ROOM
OU.D - OUTDOOR UNIT - PUHZ-ZRP35YKA
SIZE - 809W x 300D x 630H
AC.D - INDOOR UNIT - PKA-RP35HAL

AC.A1 AND AC.A2 - INDOOR UNITS - PLA-ZRP100BA

SIZE - 950W x 360D x 943H AC.B1 AND AC.B2 - INDOOR UNITS - PLA-RP71BA

AC.C1 AND AC.C2 - INDOOR UNIT - PKA-RP25HAL

SYSTEM E - SPLIT SYSTEM SERVING RECEPTION OU.E - OUTDOOR UNIT - PUHZ-ZRP35YKA

SIZE - 809W x 300D x 630H AC.E - INDOOR UNIT - PKA-RP35HAL

SIZE - 809W x 300D x 630H

SEE ARCHITECT'S DRAWING FOR COMPARTMENTATION DETAILS.

1. ALL SERVICES/ROUTES THROUGHOUT BUILDING TO BE FULLY CO-ORDINATED ON SITE.