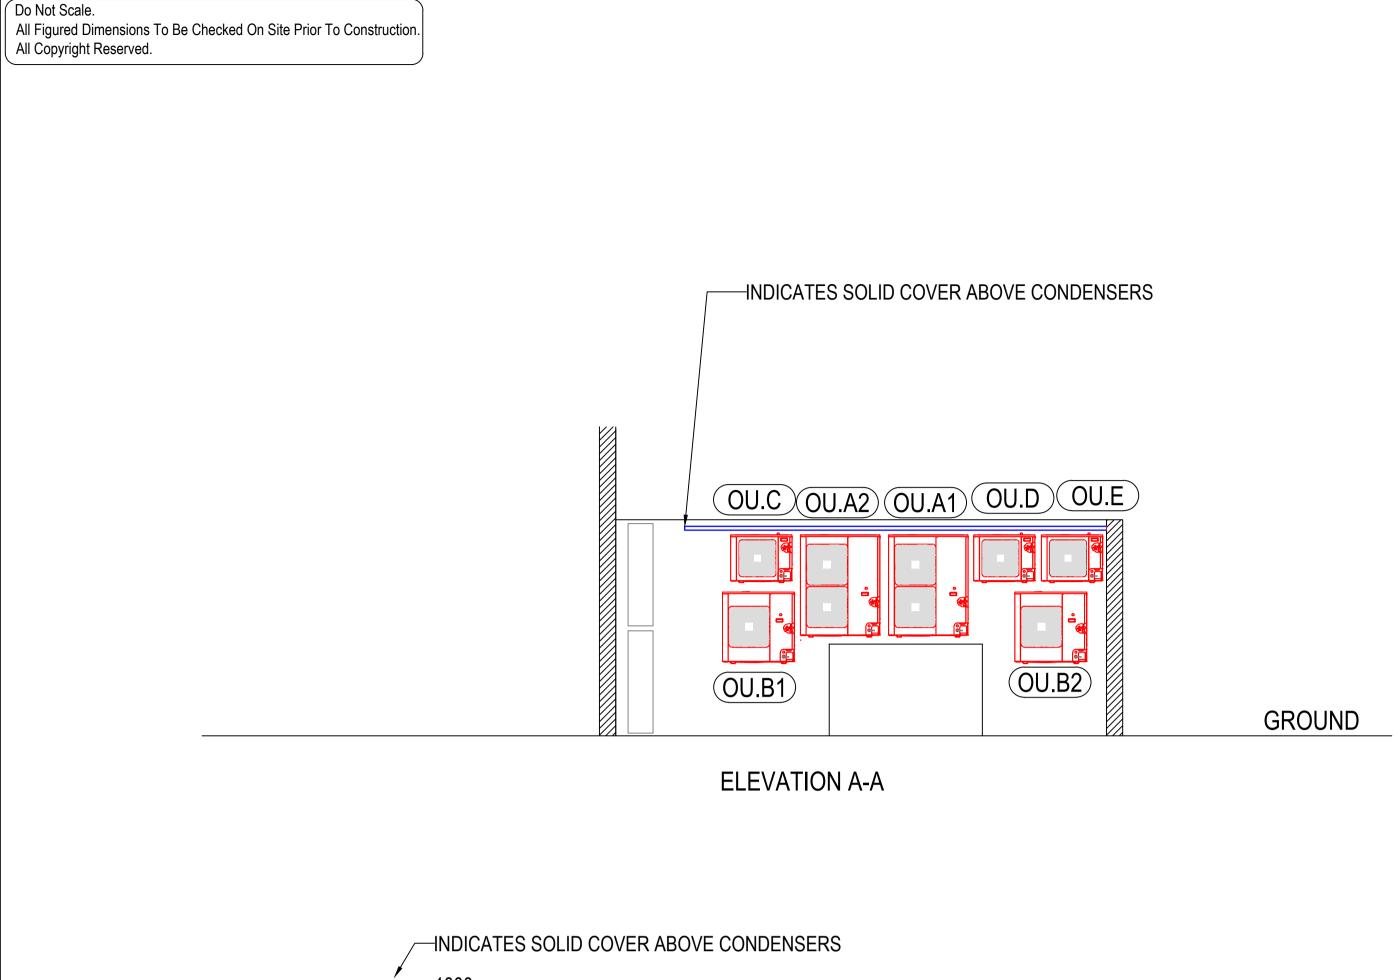

VIEW A-A

10m

**FRAME** 

FARRINGDON ROAD GROUND FLOOR PROPOSED ELEVATION

GENERAL NOTES:

AND ALL OTHER RELEVANT DRAWINGS.

FOR ENGINEER COMMENT PRIOR TO START ON SITE.

PLANT SCHEDULE: AIR CONDITIONING: MITSUBISHI ELECTRIC

SYSTEM A - TWIN SPLIT SYSTEM SERVING STUDIO 1
OU.A1 AND OU.A2 - OUTDOOR UNITS - PUHZ-ZRP100YKA
SIZE - 1050W x 370D x 1338H

<u>SYSTEM B</u> - TWIN SPLIT SYSTEM SERVING STUDIO 2 OU.B1 AND OU.B2 - OUTDOOR UNITS - PUHZ-ZRP71YKA

 $\frac{\text{SYSTEM } C}{\text{OU.C}} \text{- SPLIT SYSTEM SERVING FEMALE CHANGING ROOM} \\ \text{OU.C} \text{- OUTDOOR UNIT - PUHZ-ZRP50YKA}$ 

SYSTEM D - SPLIT SYSTEM SERVING MALE CHANGING ROOM
OU.D - OUTDOOR UNIT - PUHZ-ZRP35YKA
SIZE - 809W x 300D x 630H
AC.D - INDOOR UNIT - PKA-RP35HAL

AC.A1 AND AC.A2 - INDOOR UNITS - PLA-ZRP100BA

SIZE - 950W x 360D x 943H AC.B1 AND AC.B2 - INDOOR UNITS - PLA-RP71BA

AC.C1 AND AC.C2 - INDOOR UNIT - PKA-RP25HAL

SYSTEM E - SPLIT SYSTEM SERVING RECEPTION OU.E - OUTDOOR UNIT - PUHZ-ZRP35YKA

SIZE - 809W x 300D x 630H AC.E - INDOOR UNIT - PKA-RP35HAL

SIZE - 809W x 300D x 630H

SEE ARCHITECT'S DRAWING FOR COMPARTMENTATION DETAILS.

1. ALL SERVICES/ROUTES THROUGHOUT BUILDING TO BE FULLY CO-ORDINATED ON SITE.