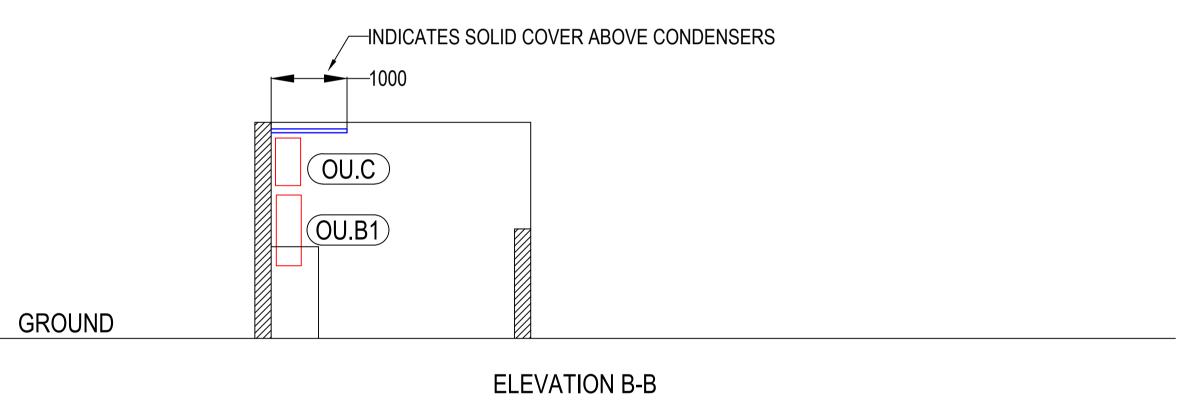

VIEW A-A

10m

**FRAME** 

FARRINGDON ROAD GROUND FLOOR PROPOSED ELEVATION

GENERAL NOTES:

AND ALL OTHER RELEVANT DRAWINGS.

FOR ENGINEER COMMENT PRIOR TO START ON SITE.

PLANT SCHEDULE: AIR CONDITIONING: MITSUBISHI ELECTRIC

 $\frac{\text{SYSTEM } C}{\text{OU.C}} \text{- SPLIT SYSTEM SERVING FEMALE CHANGING ROOM} \\ \text{OU.C} \text{- OUTDOOR UNIT - PUHZ-ZRP50YKA}$ 

SYSTEM D - SPLIT SYSTEM SERVING MALE CHANGING ROOM
OU.D - OUTDOOR UNIT - PUHZ-ZRP35YKA
SIZE - 809W x 300D x 630H
AC.D - INDOOR UNIT - PKA-RP35HAL