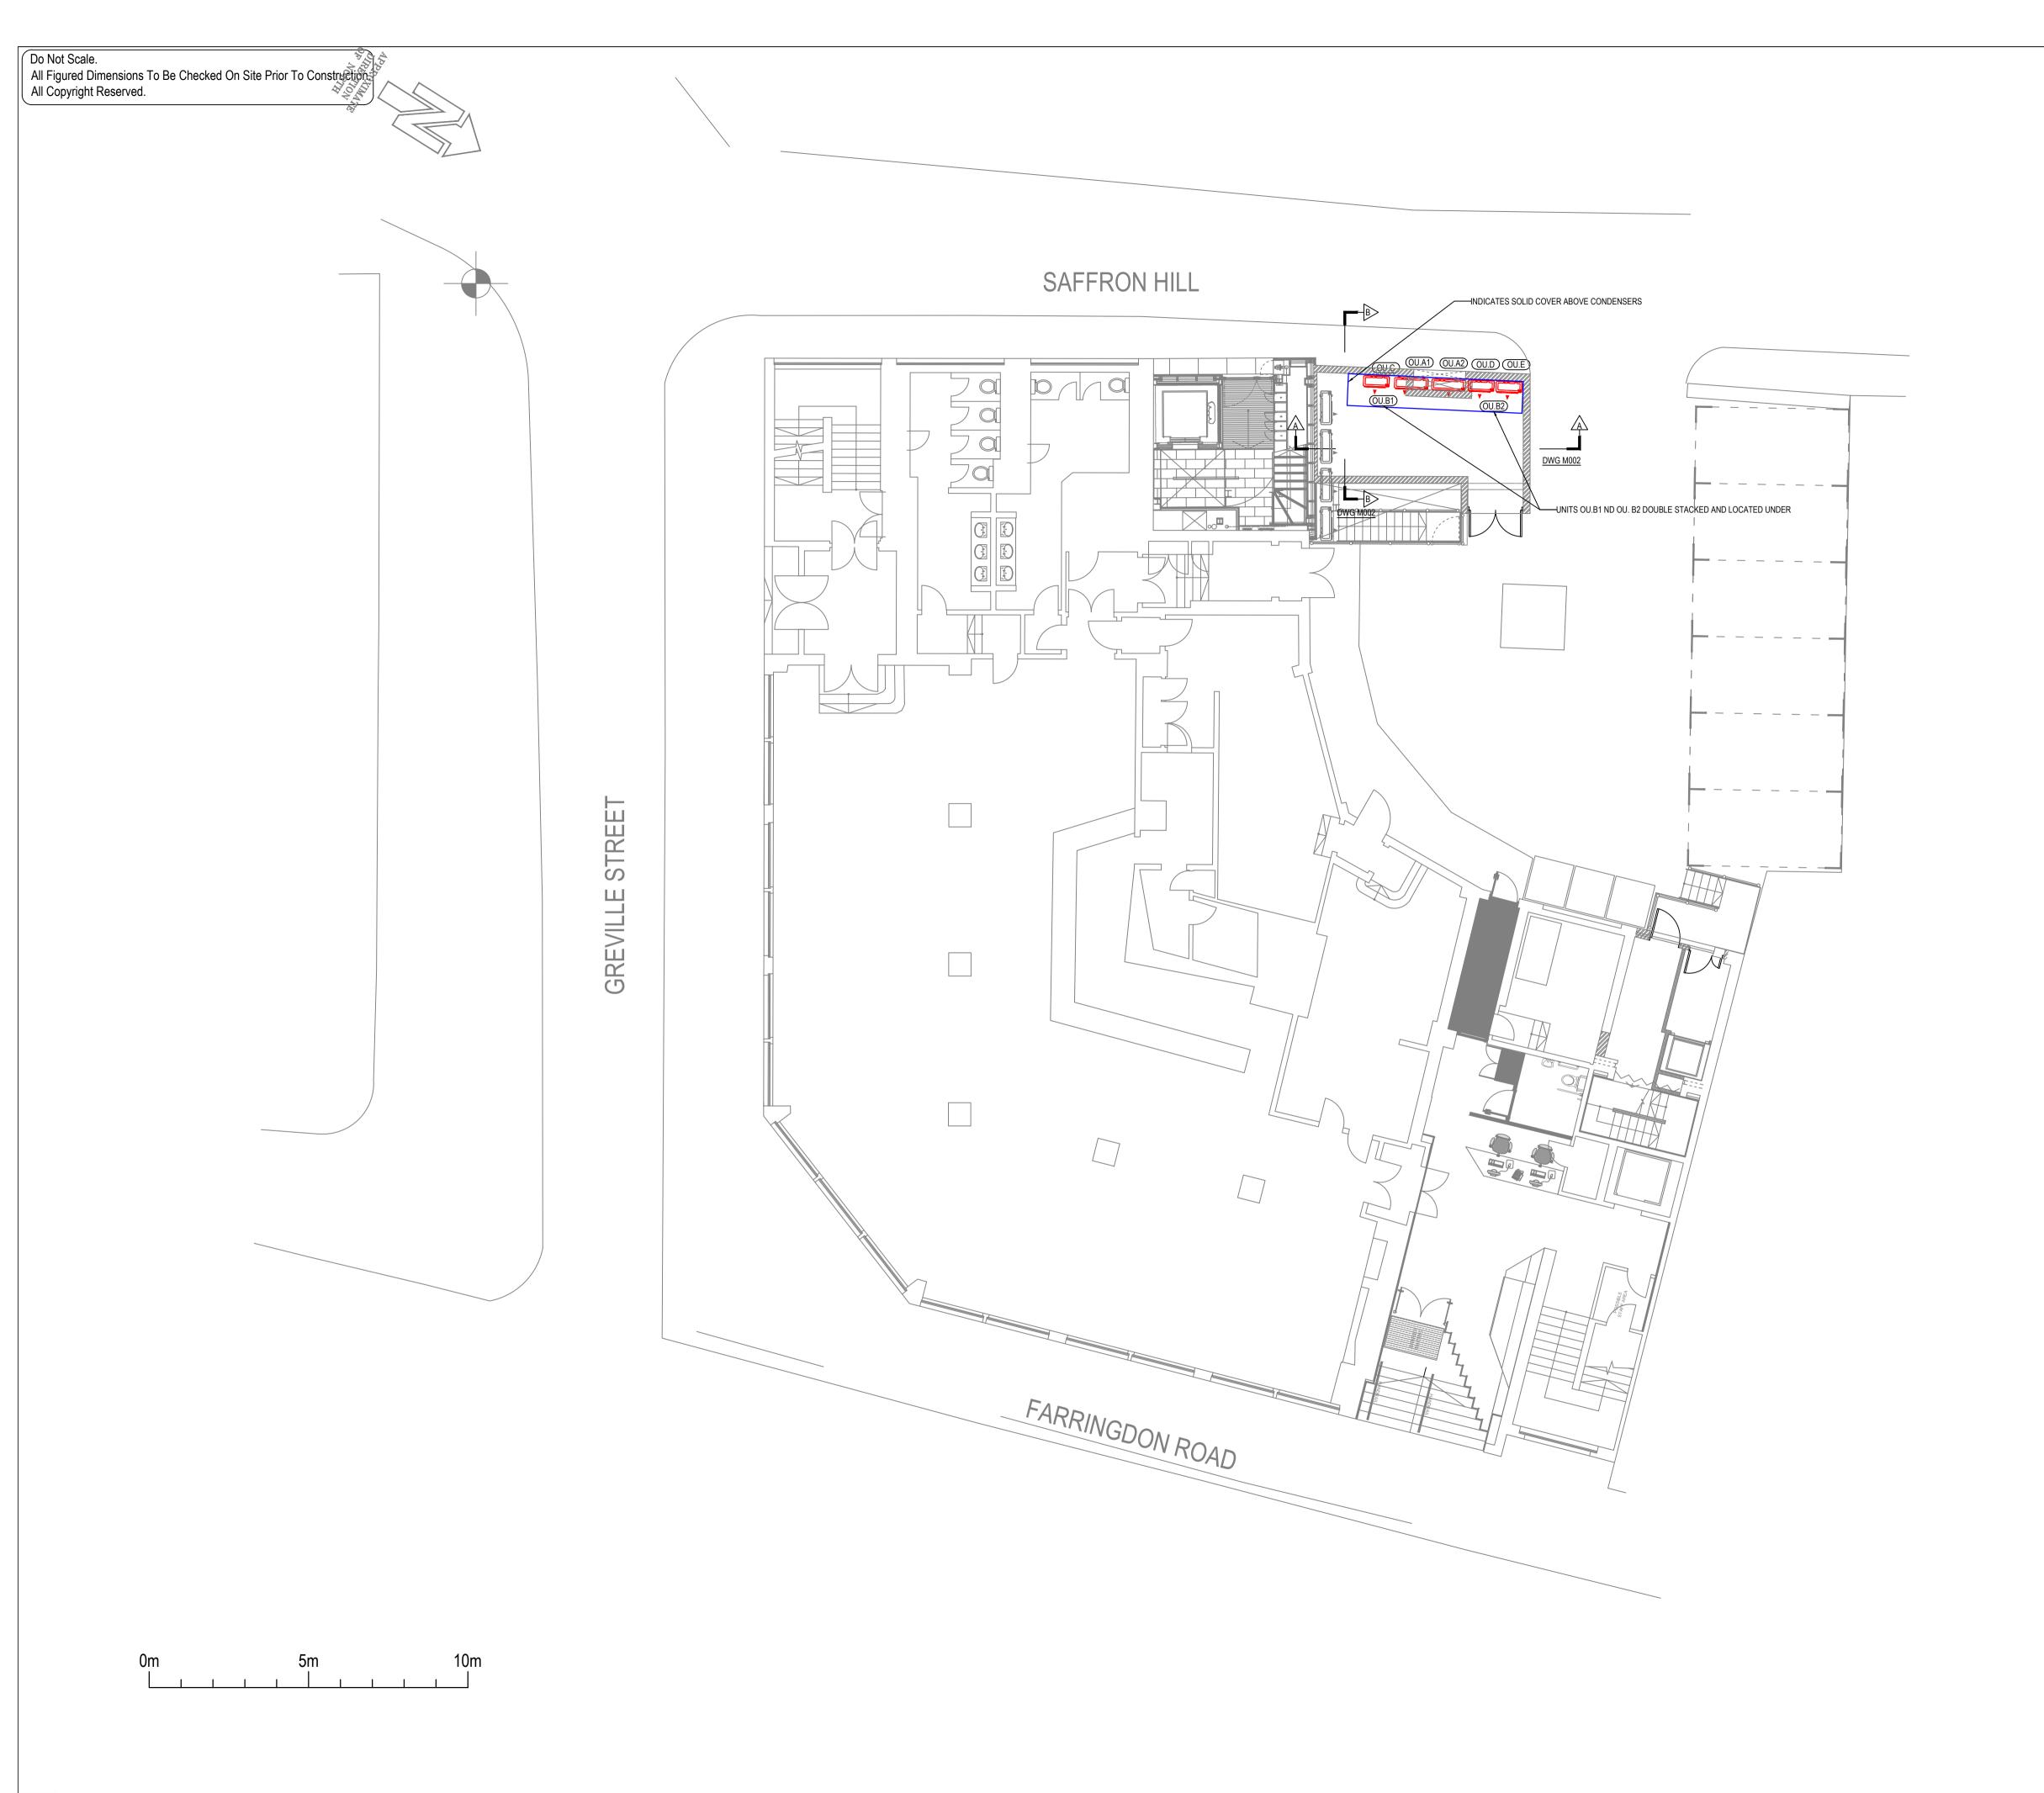

## PLANT SCHEDULE: AIR CONDITIONING: MITSUBISHI ELECTRIC

SYSTEM A - TWIN SPLIT SYSTEM SERVING STUDIO 1 OU.A1 AND OU.A2 - OUTDOOR UNITS - PUHZ-ZRP100YKA SIZE - 1050W x 370D x 1338H AC.A1 AND AC.A2 - INDOOR UNITS - PLA-ZRP100BA

SYSTEM B - TWIN SPLIT SYSTEM SERVING STUDIO 2 OU.B1 AND OU.B2 - OUTDOOR UNITS - PUHZ-ZRP71YKA SIZE - 950W x 360D x 943H AC.B1 AND AC.B2 - INDOOR UNITS - PLA-RP71BA

SIZE - 809W x 300D x 630H AC.C1 AND AC.C2 - INDOOR UNIT - PKA-RP25HAL

 $\frac{\text{SYSTEM D}}{\text{OU.D}} - \text{SPLIT SYSTEM SERVING MALE CHANGING ROOM}$   $\frac{\text{OU.D}}{\text{OU.D}} - \frac{\text{OUTDOOR UNIT}}{\text{EVALUATION FOR THE PURPLY AND ADMINISTRATION FOR THE PURPLY$ SIZE - 809W x 300D x 630H AC.D - INDOOR UNIT - PKA-RP35HAL

 $\frac{\text{SYSTEM E}}{\text{OU.E - OUTDOOR UNIT - PUHZ-ZRP35YKA}} = \frac{\text{SYSTEM SERVING RECEPTION}}{\text{SIZE - 809W x 300D x 630H}}$ AC.E - INDOOR UNIT - PKA-RP35HAL

LEHDING SERVICES DESIGN LTD