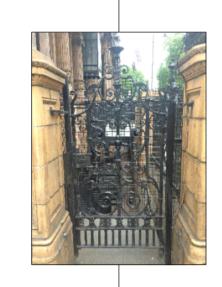

**EXISTING GATE** FRONT ELEVATION - EXISTING

EXISTING DECORATIVE DETAILS RETAINED INC FINIALS

NEW STATUTORY SIGNAGE TO FRONT OF GATE

EXISTING LOCK BARREL ADAPTED AND RE-FINISHED BLACK

**EXISTING GATE** FRONT ELEVATION - PROPOSED EXIT FIRE EXIT SIGNAGE RETAINED AS EXISTING

NEW GATE INTO EXISTING RAILINGS (AS CONSENTED EPR DRAWING 10089-T-01-2421-ZB1)

**EXISTING GATE** REAR ELEVATION - RETAINED AS EXISTING

Russell Hotel Camden

STREET ELEVATION & PHOTOGRAPHS BERNARD ST - EXISTING GATE