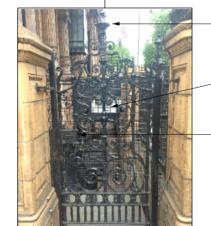

**EXISTING GATE** FRONT ELEVATION - EXISTING

EXISTING DECORATIVE DETAILS RETAINED INC FINIALS

NEW STATUTORY SIGNAGE TO FRONT OF GATE

EXISTING LOCK BARREL ADAPTED AND RE-FINISHED BLACK

**EXISTING GATE** FRONT ELEVATION - PROPOSED EXIT FIRE EXIT SIGNAGE RETAINED AS EXISTING

NEW GATE INTO EXISTING RAILINGS (AS CONSENTED EPR DRAWING 10089-T-01-2421-ZB1)

**EXISTING GATE** REAR ELEVATION - RETAINED AS EXISTING

Russell Hotel Camden

STREET ELEVATION & PHOTOGRAPHS BERNARD ST - EXISTING GATE