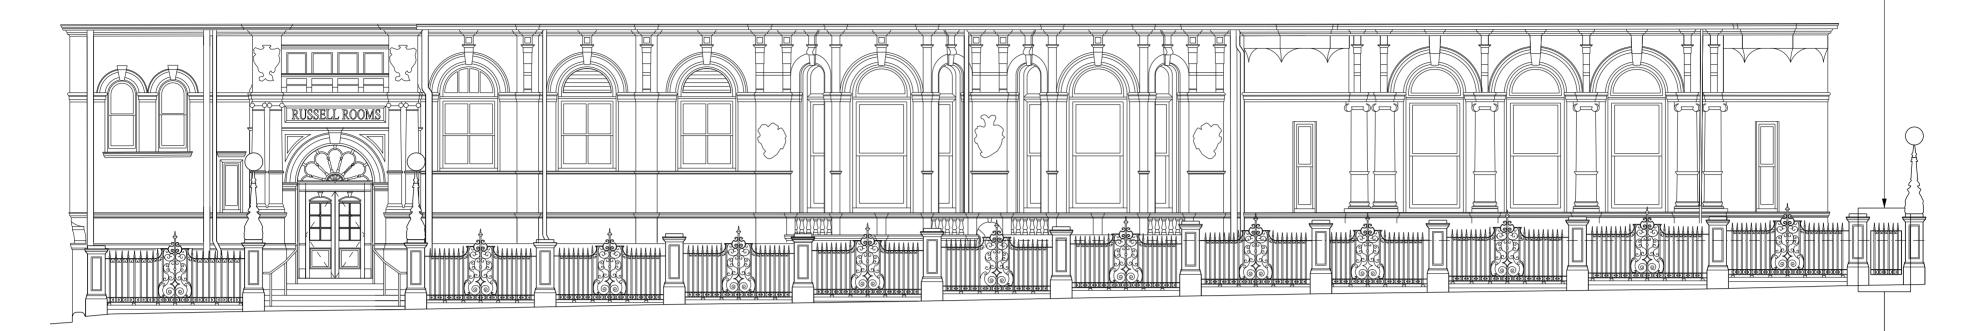

Note: Elevation is taken from original survey, which shows existing gate details indicatively only. Please see existing photohgraphs below for accurate details

**BERNARD STREET** 

ELEVATION AS PREVIOUSLY CONSENTED EPR DRAWING 10089-T-01-9000-Z00