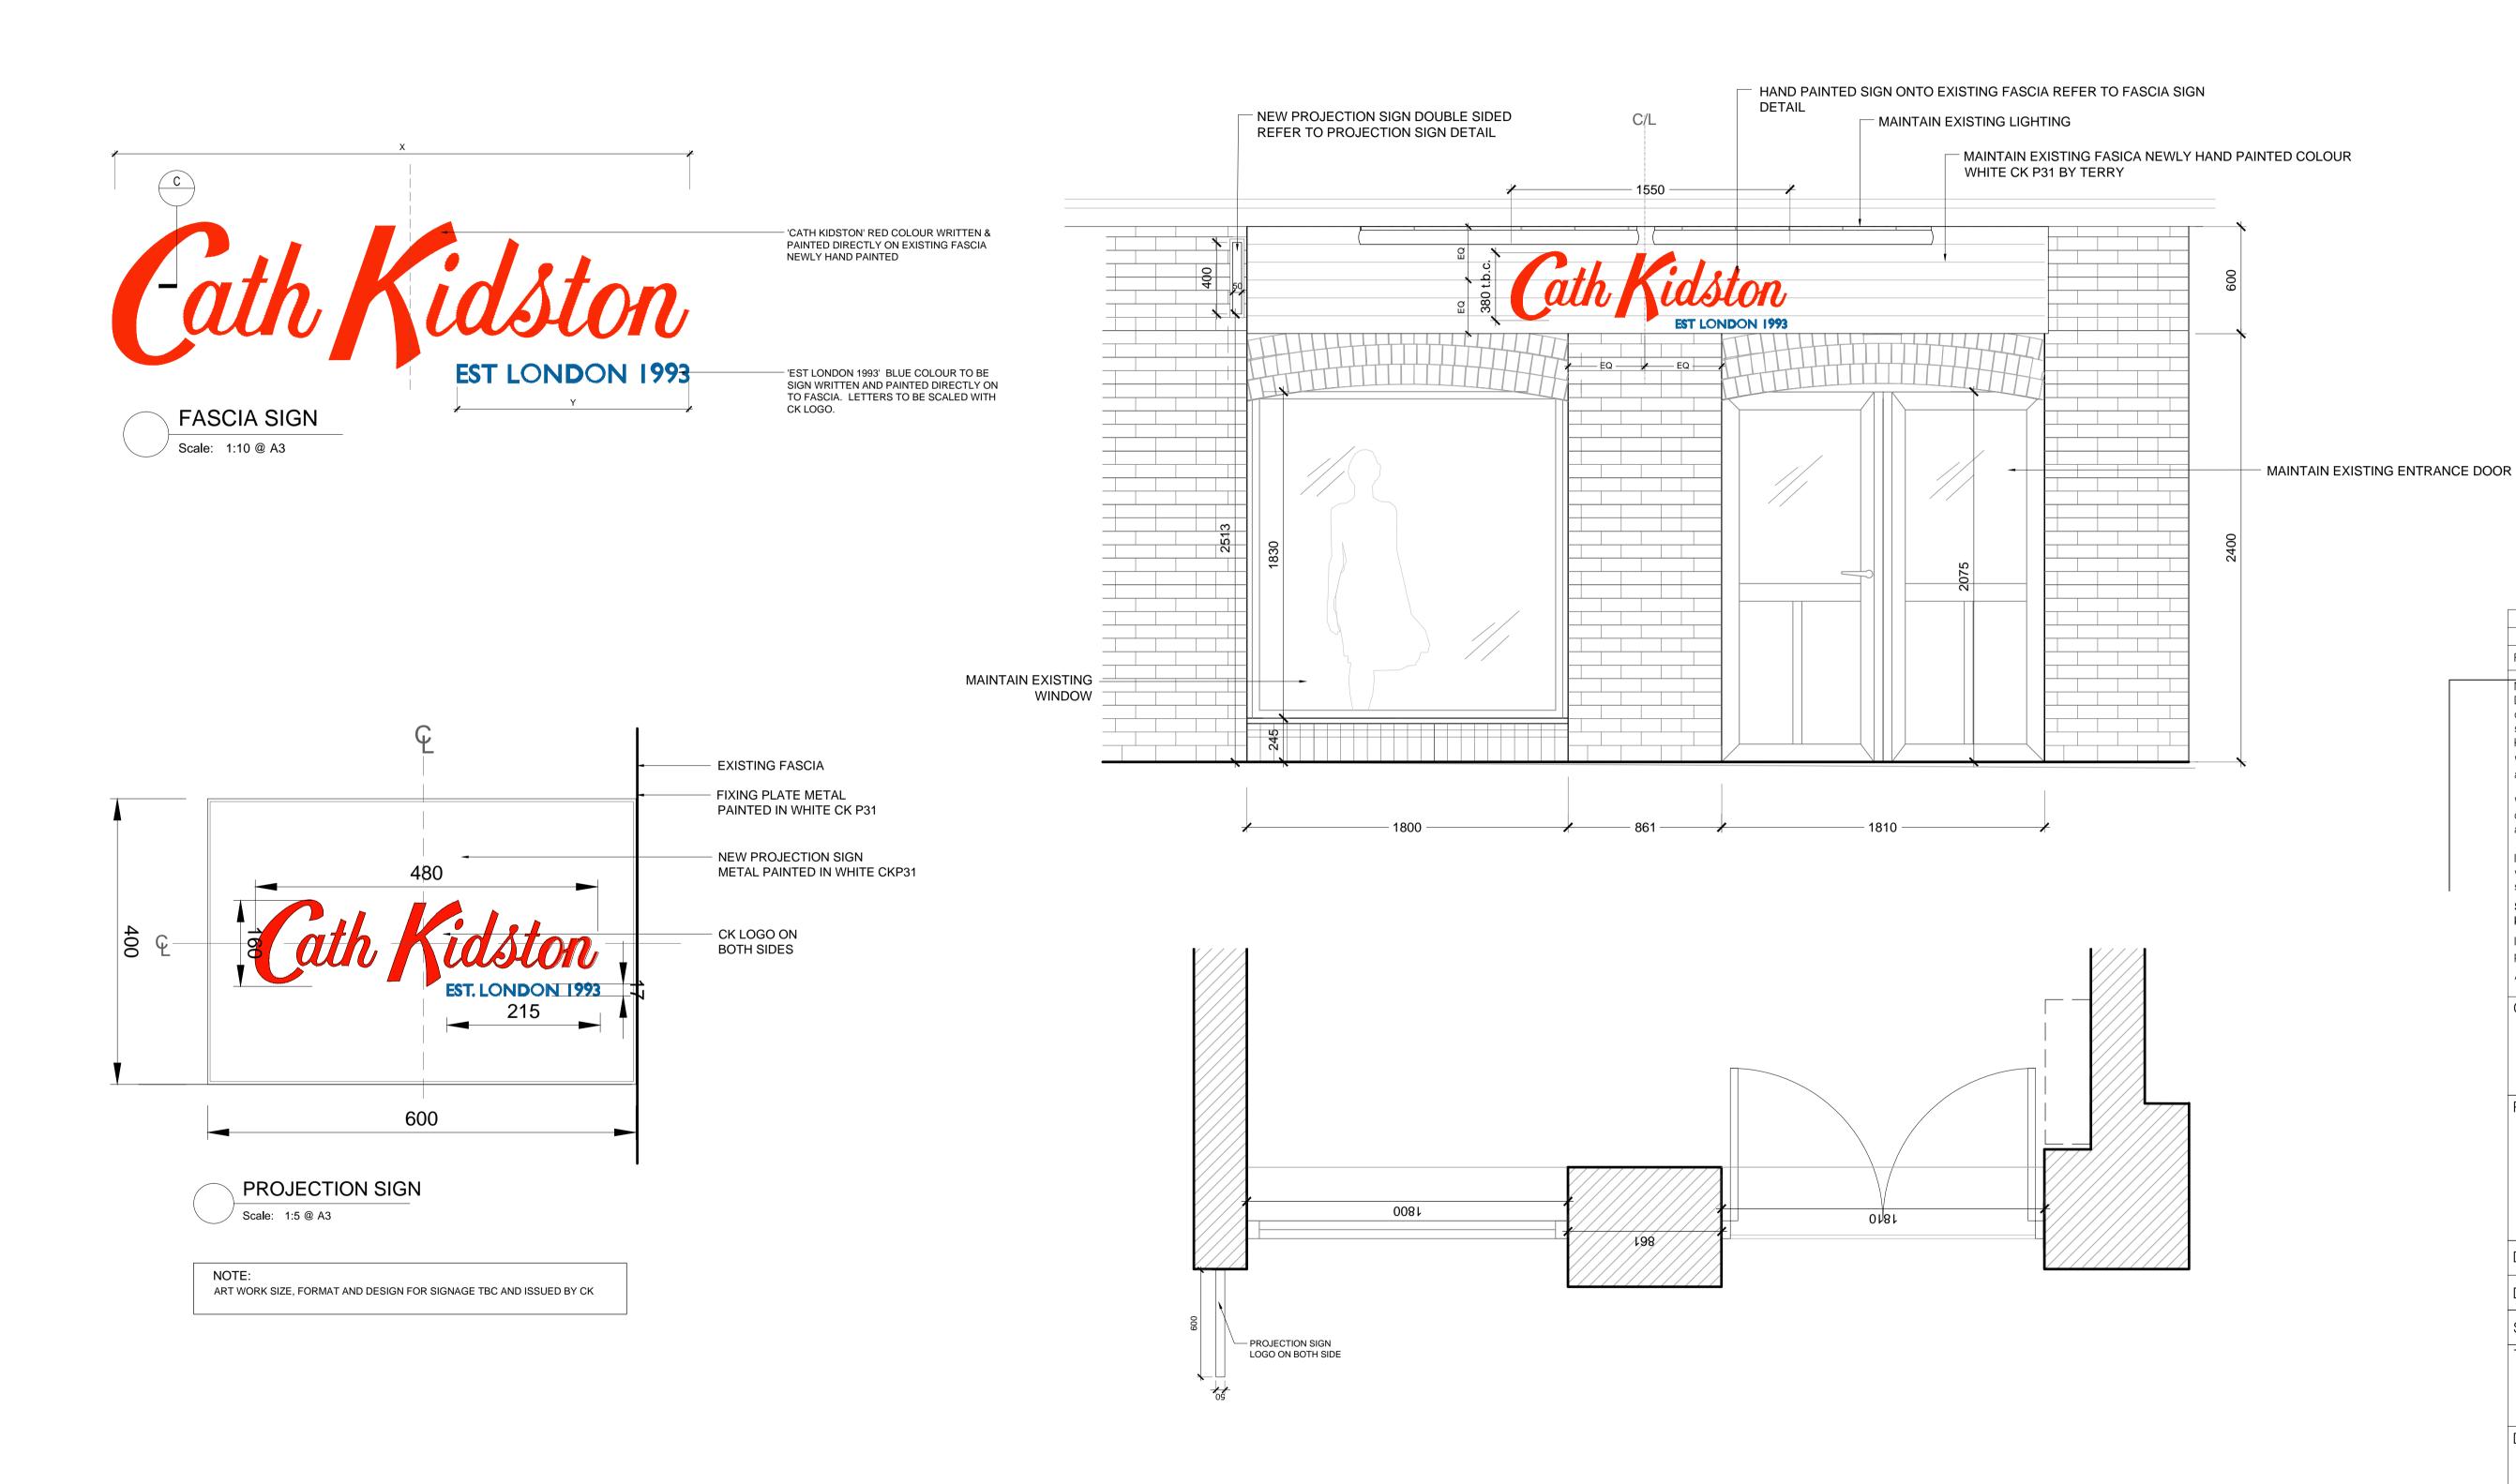

AS BUILT



| В    | 17.11.17 | ANNOTAION AMENDED | RS   |
|------|----------|-------------------|------|
| Α    | 16.11.17 | ANNOTAION AMENDED | RS   |
| Rev. | Date     | Comments          | Init |

Drawings not to be scaled. Dimensions indicated must be checked on site before manufacture, by contractor and relevant subcontractors. Any discrepancy to be reported immediately to Cath

and the matter should be referred to Cath Kidston. Where this drawing relates to existing buildings or completed construction the contractor shall check that there is no conflict between

Where no dimensions are given drawings should also not be scaled

In the event of conflict between this drawing and subcontractor's working drawings for relevant building components the

actual building dimensions and drawing dimensio