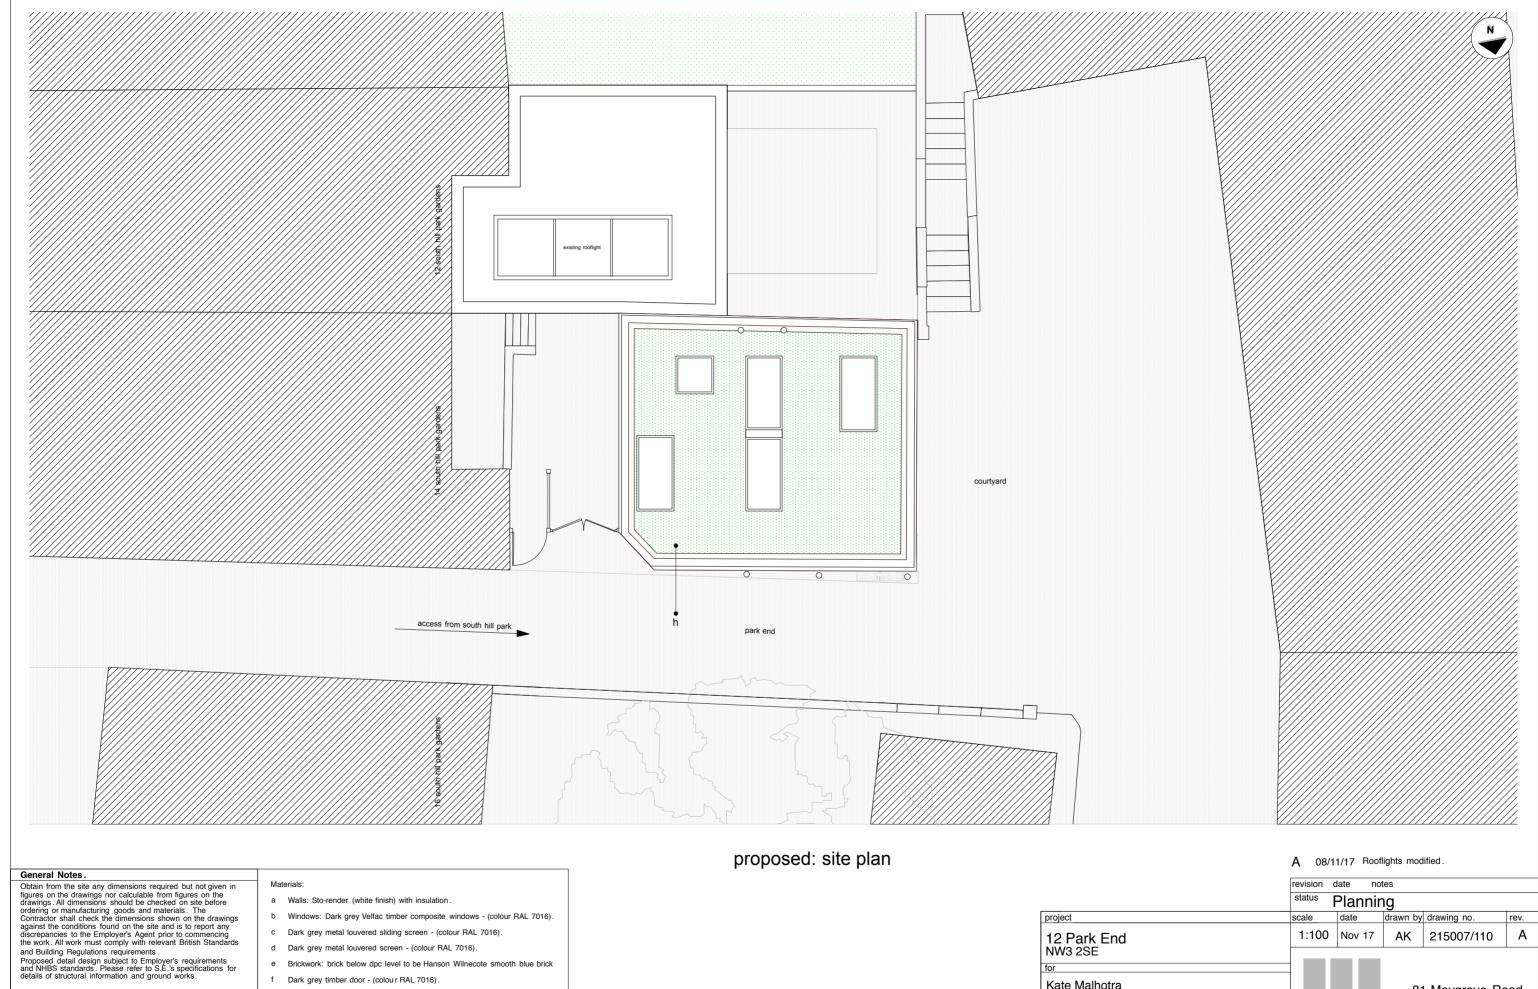

Scale:

- d Dark grey metal louvered screen (colour RAL 7016).
- e Brickwork: brick below dpc level to be Hanson Wilnecote smooth blue brick
- f Dark grey timber door (colou r RAL 7016).
- g Coping: Dark grey aluminum coping (colour RAL 7016).
- h Flat Roof: Sedum roof (XF301 Sedum Blanket) on Sarnafil Single ply flat roof.
- i Existing wall to be maintained.

|                        | revision date notes status Planning |        |          |                                                                               |      |
|------------------------|-------------------------------------|--------|----------|-------------------------------------------------------------------------------|------|
| project                | scale                               | date   | drawn by | drawing no.                                                                   | rev. |
| 12 Park End            | 1:100                               | Nov 17 | AK       | 215007/110                                                                    | Α    |
| NW3 2SE                |                                     |        |          |                                                                               |      |
| for                    |                                     |        |          |                                                                               |      |
| Kate Malhotra          |                                     |        | 81       | Maygrove Ro                                                                   | oad, |
| drawing title          |                                     |        | Lo       | ondon, NW6 2                                                                  | 2EG  |
| Proposed:<br>Site Plan | KKM<br>architects                   |        |          | Telephone 020 7328 8122<br>Fax 020 7328 9849<br>E-mail info@kkmarchitects.com |      |