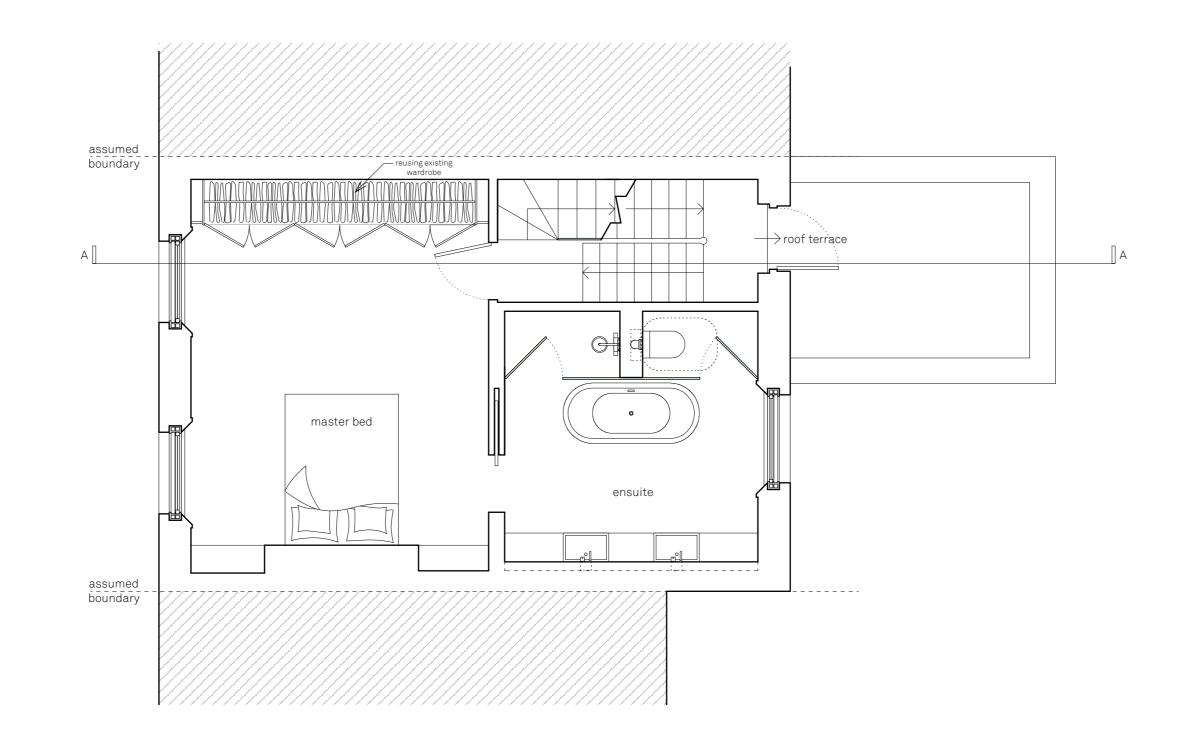

| Proposed second f      | loor      | Issue Notes                            | Date            | paul archer                |
|------------------------|-----------|----------------------------------------|-----------------|----------------------------|
| Magid house            |           |                                        |                 |                            |
| Drawn By               | RD        |                                        |                 | acolgri                    |
| Scale                  | 1:50 @ A2 |                                        |                 | _                          |
| Status                 |           |                                        |                 |                            |
| Paul Archer Design Ltd |           | 103 Farringdon Road London EC1R 3BS Te | . 020 3668 2668 | www.paularcherdesign.co.uk |