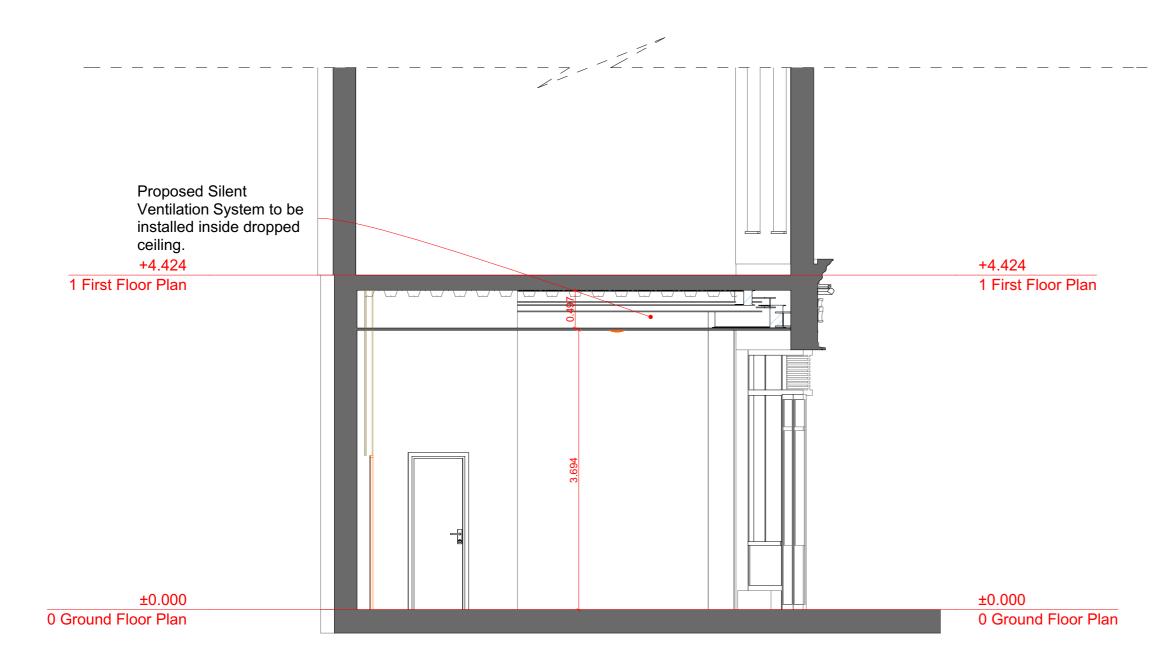

# Proposed\_Section\_BB\_N19NP

|                          | De       | vicio      |                   | 0.51/            |
|--------------------------|----------|------------|-------------------|------------------|
| Draft                    | PR       |            | n Hist            | DFY<br>Date      |
|                          |          |            |                   |                  |
|                          |          |            |                   |                  |
|                          |          |            |                   |                  |
|                          |          |            |                   |                  |
|                          |          |            |                   |                  |
|                          |          |            |                   |                  |
|                          |          |            |                   |                  |
|                          |          | U          | <b>八</b>          |                  |
|                          |          |            | ANIST             |                  |
|                          |          | ARCHI      | FECTURE           |                  |
| URB                      |          | ST A       | RCHIT             | ECTURE           |
| 13                       | 3 Сгее   | ek Road    | London S          | E8 3BU           |
|                          | Te       | el: 0203   | 793 7878          | 3                |
|                          |          | -          |                   | cture.co.uk      |
| Web                      | www      | urbani:    | starchitec        | ture.co.uk       |
|                          |          | N          | 19NP              |                  |
|                          | 28       | 33 Pent    | onville Ro        | ad               |
|                          |          | Londo      | n N1 9NP          |                  |
|                          | Рго      | ject D     | escript           | ion              |
| Insta                    | llation  | ofone      | Individua         | l Mounted        |
| Face Il                  | lumina   | ated(Vi    | a LED Thr         | ough above)      |
| fas                      | cia sigi |            | ne non-illi       | uminated         |
|                          |          | ргојес     | ting sign.        |                  |
|                          | 0        | Drawi      | ng Nam            | e                |
| l                        | Ргороз   | sed_Se     | tion_BB_          | N19NP            |
|                          |          | Deawi      | ng Scal           | •                |
|                          |          |            | 119 SCat<br>0 @A3 | e                |
|                          |          | 1.5        |                   |                  |
|                          | 1        | Drawi      | ng Stat           | us               |
|                          | P        | lanning    | Prelimir          | агу              |
| Date                     |          |            | c                 | hecked b         |
| 14 Nov                   | ember    | 2017       |                   | t Architectur    |
|                          |          |            | Planning          | g Departmer      |
|                          |          | N          | otes              |                  |
|                          | ion gran | ted to rej | produce for N     | Ion-Commercial   |
| Use only.<br>2. Building | a work m | ust com    | ly with all ap    | plicable         |
|                          |          |            |                   | s and Party Wall |
| act.                     |          | o bo choo  | ked on site b     | efore            |
| commenc                  |          |            | area on site D    | CIVIE            |
|                          | -        |            | -                 | on with DAS and  |
| all other r              | elevant  | drawings   | and specifica     |                  |

5. Any deviation or discrepancy from this drawing to be referred to the designer.