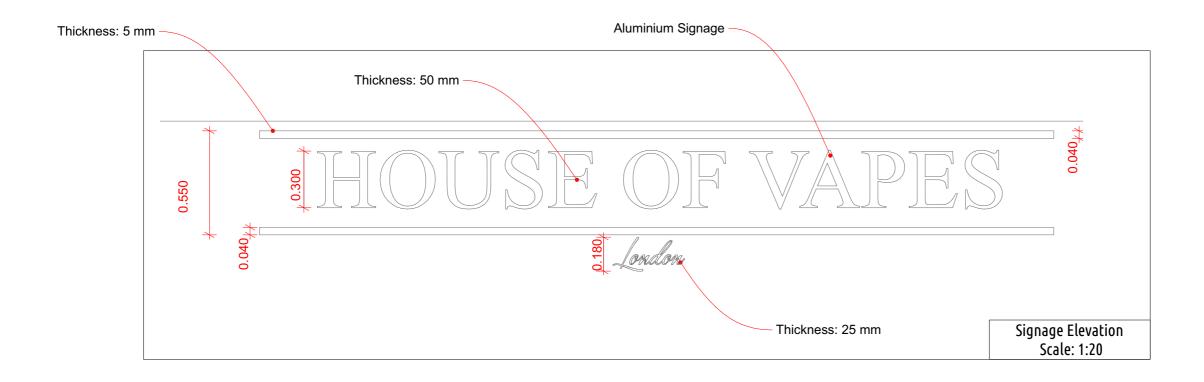

5. Any deviation or discrepancy from this drawing to be referred to the designer.

Illustrative Purpose Only /Example Projecting Sign

| Draft                                                                       | PR                                                | UA                                                        | Date                   |
|-----------------------------------------------------------------------------|---------------------------------------------------|-----------------------------------------------------------|------------------------|
|                                                                             |                                                   |                                                           |                        |
|                                                                             |                                                   |                                                           |                        |
|                                                                             |                                                   |                                                           |                        |
|                                                                             |                                                   |                                                           |                        |
|                                                                             |                                                   |                                                           |                        |
|                                                                             |                                                   |                                                           |                        |
| URB                                                                         |                                                   | ST ARCH                                                   | IITECTURE              |
| 13                                                                          | 3 Cree                                            | k Road Lond                                               | lon SE8 3BU            |
|                                                                             | Те                                                | el: 0203 793                                              | 7878                   |
|                                                                             |                                                   |                                                           | hitecture.co.uk        |
| Web                                                                         | : www                                             | urbanistarch                                              | hitecture.co.uk        |
|                                                                             |                                                   | N19NF                                                     | 0                      |
|                                                                             | 28                                                | 33 Pentonvill                                             | e Road                 |
|                                                                             |                                                   | London N1                                                 | 9NP                    |
|                                                                             | Рго                                               | ject Desci                                                | ription                |
| Insta                                                                       | Illation                                          | of one Indiv                                              | idual Mounted          |
|                                                                             |                                                   |                                                           | Through above)         |
| fas                                                                         | cia sigi                                          |                                                           | n-illuminated          |
|                                                                             |                                                   | projecting si                                             | ign.                   |
|                                                                             | 0                                                 | Drawing N                                                 | ame                    |
|                                                                             | Signa                                             | ge_Details_(                                              | )1_N19NP               |
|                                                                             |                                                   |                                                           |                        |
|                                                                             | I                                                 | Drawing S                                                 |                        |
|                                                                             |                                                   | 1:10 @A                                                   | 3                      |
|                                                                             |                                                   |                                                           | tatuc                  |
|                                                                             |                                                   | <b>Drawing S</b><br><sup>-</sup> ender   Preli            |                        |
|                                                                             |                                                   |                                                           | y                      |
| Date                                                                        |                                                   |                                                           | Checked by             |
| 14 Nov                                                                      | ember                                             | 2017 Urb                                                  | anist Architectur      |
|                                                                             |                                                   | Plar                                                      | nning Departmen        |
|                                                                             |                                                   | Notes                                                     |                        |
| 1. Permiss                                                                  | sion gran                                         |                                                           | e for Non-Commercial   |
| Use only.<br>2. Building                                                    | g work m                                          | ust comply with                                           | all applicable         |
|                                                                             |                                                   |                                                           | lations and Party Wall |
|                                                                             |                                                   | o be checked on                                           | site before            |
| act.                                                                        | ensions H                                         |                                                           |                        |
| act.<br>3. All dime<br>commenc                                              | ing work                                          |                                                           |                        |
| act.<br>3. All dime<br>commenc<br>4. This dra                               | ing work<br>awing is t                            | o be read in conj                                         | unction with DAS and   |
| act.<br>3. All dime<br>commence<br>4. This dra<br>all other r<br>5. Any dev | ing work<br>awing is t<br>elevant o<br>viation or | o be read in conj<br>drawings and spe<br>discrepancy from |                        |
| act.<br>3. All dime<br>commenc<br>4. This dra<br>all other r                | ing work<br>awing is t<br>elevant o<br>viation or | o be read in conj<br>drawings and spe<br>discrepancy from | ecifications.          |