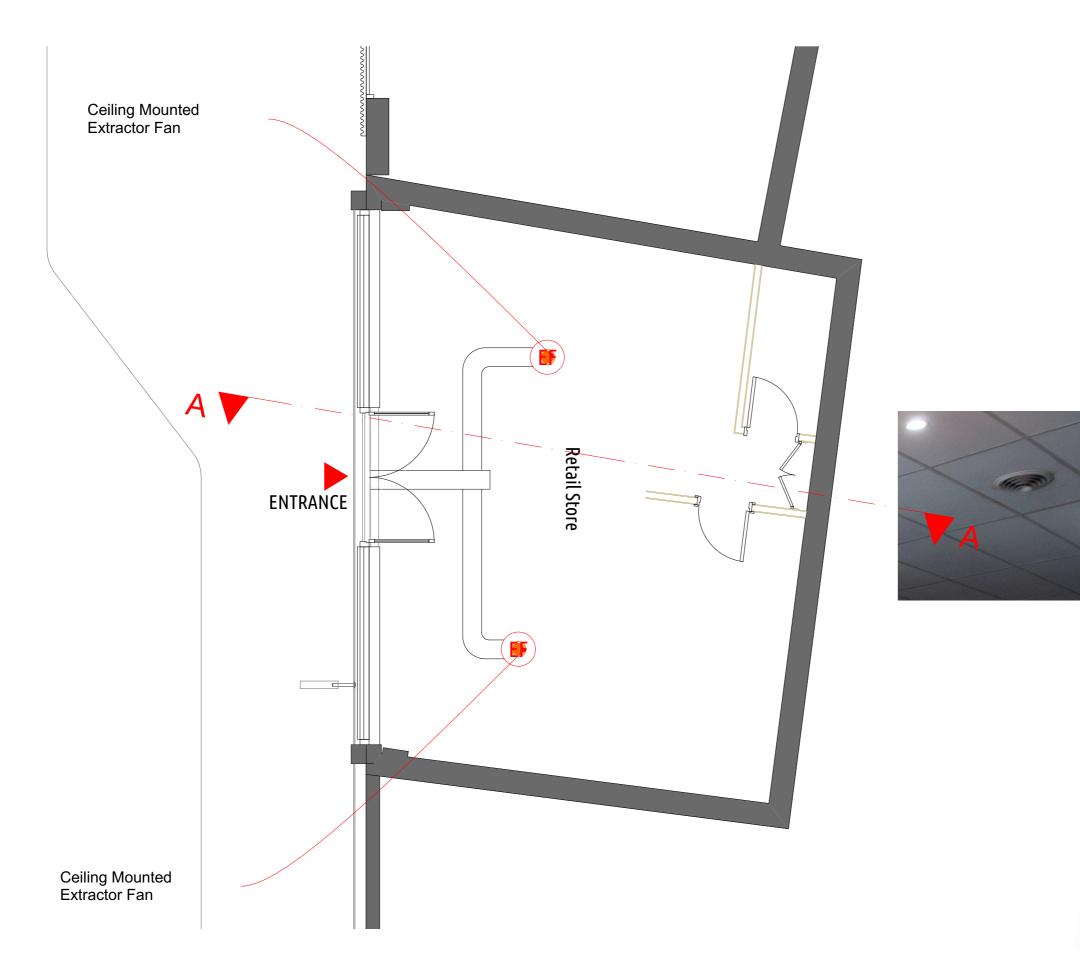

# Existing\_Store\_Image\_N19NP

Notes 1. Permission granted to reproduce for Non-Commercial

2. Building work must comply with all applicable requirements of the Building Regulations and Party Wall

3. All dimensions to be checked on site before commencing works.

# **Drawing Name**

Existing\_Store\_Image\_N19NP