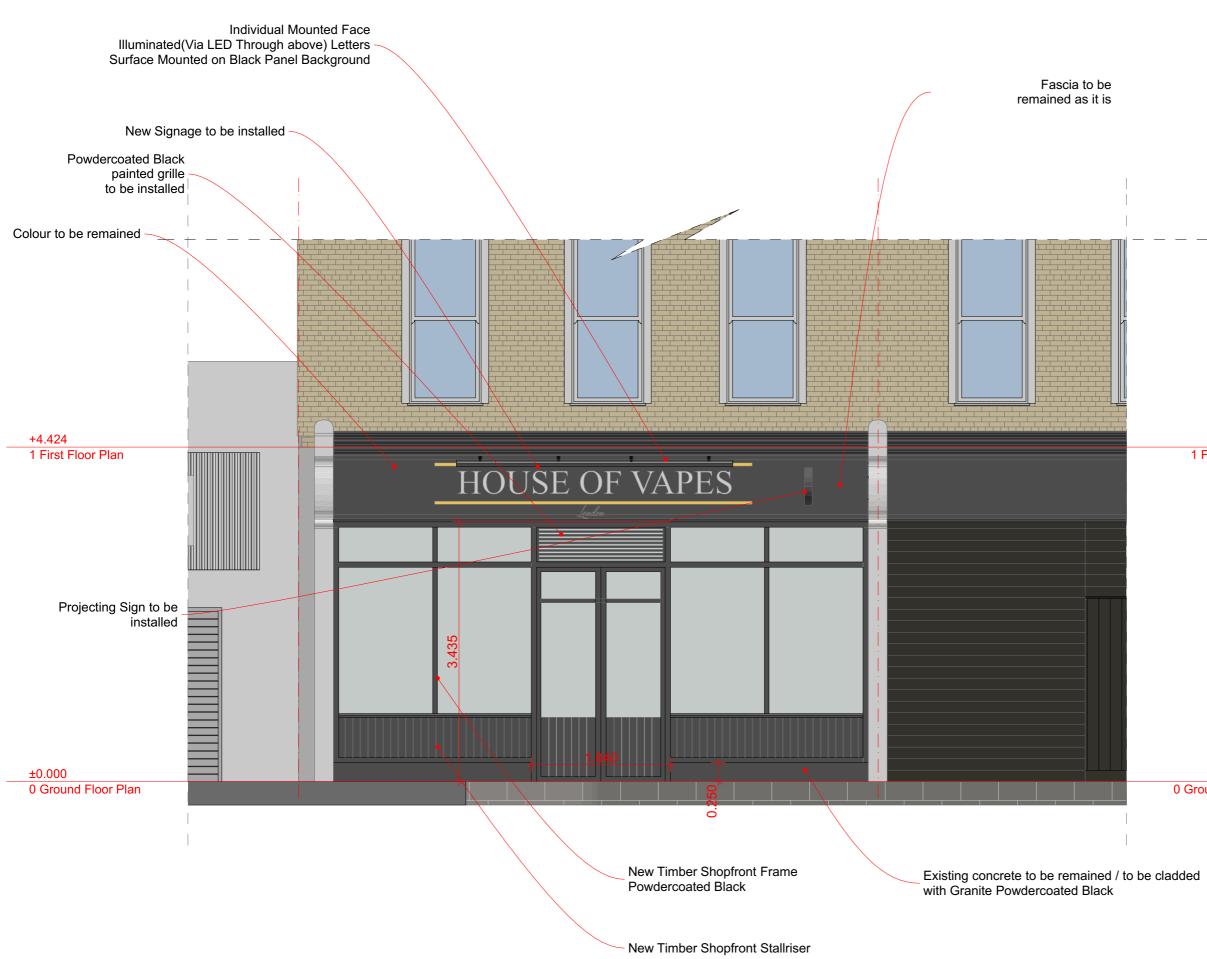

# Proposed\_Front\_Elevation\_N19NP

| Revision History         Draft       PR       UA         UA       UA       UA | Date                                   |  |  |  |  |
|------------------------------------------------------------------------------------------------------------------------------------------------------------------------------------------------------------------------------------------------------------------------------------------------------------------------------------------------------------------------------------------------------------------------------------------------------------------------------------------------------------------------------------------------------------------------------------------------------------------------------------------------------------------------------------------------------------------------------------------------------------------------------------------------------------------------------------|----------------------------------------|--|--|--|--|
| ARCHITECTURE<br>URBANIST ARCHITECT<br>133 Creek Road London SE8 38<br>Tel: 0203 793 7878<br>E-mail: info@urbanistarchitecture                                                                                                                                                                                                                                                                                                                                                                                                                                                                                                                                                                                                                                                                                                      | BU<br>.co.uk                           |  |  |  |  |
| ARCHITECTURE<br>URBANIST ARCHITECT<br>133 Creek Road London SE8 38<br>Tel: 0203 793 7878<br>E-mail: info@urbanistarchitecture                                                                                                                                                                                                                                                                                                                                                                                                                                                                                                                                                                                                                                                                                                      | BU<br>.co.uk                           |  |  |  |  |
| ARCHITECTURE<br>URBANIST ARCHITECT<br>133 Creek Road London SE8 38<br>Tel: 0203 793 7878<br>E-mail: info@urbanistarchitecture                                                                                                                                                                                                                                                                                                                                                                                                                                                                                                                                                                                                                                                                                                      | BU<br>.co.uk                           |  |  |  |  |
| ARCHITECTURE<br>URBANIST ARCHITECT<br>133 Creek Road London SE8 38<br>Tel: 0203 793 7878<br>E-mail: info@urbanistarchitecture                                                                                                                                                                                                                                                                                                                                                                                                                                                                                                                                                                                                                                                                                                      | BU<br>.co.uk                           |  |  |  |  |
| ARCHITECTURE<br>URBANIST ARCHITECT<br>133 Creek Road London SE8 38<br>Tel: 0203 793 7878<br>E-mail: info@urbanistarchitecture                                                                                                                                                                                                                                                                                                                                                                                                                                                                                                                                                                                                                                                                                                      | BU<br>.co.uk                           |  |  |  |  |
| ARCHITECTURE<br>URBANIST ARCHITECT<br>133 Creek Road London SE8 38<br>Tel: 0203 793 7878<br>E-mail: info@urbanistarchitecture                                                                                                                                                                                                                                                                                                                                                                                                                                                                                                                                                                                                                                                                                                      | BU<br>.co.uk                           |  |  |  |  |
| 133 Creek Road London SE8 3E<br>Tel: 0203 793 7878<br>E-mail: info@urbanistarchitecture                                                                                                                                                                                                                                                                                                                                                                                                                                                                                                                                                                                                                                                                                                                                            | BU<br>.co.uk                           |  |  |  |  |
| Tel: 0203 793 7878<br>E-mail: info@urbanistarchitecture                                                                                                                                                                                                                                                                                                                                                                                                                                                                                                                                                                                                                                                                                                                                                                            | .co.uk                                 |  |  |  |  |
| E-mail: info@urbanistarchitecture                                                                                                                                                                                                                                                                                                                                                                                                                                                                                                                                                                                                                                                                                                                                                                                                  |                                        |  |  |  |  |
|                                                                                                                                                                                                                                                                                                                                                                                                                                                                                                                                                                                                                                                                                                                                                                                                                                    |                                        |  |  |  |  |
|                                                                                                                                                                                                                                                                                                                                                                                                                                                                                                                                                                                                                                                                                                                                                                                                                                    | CO UK                                  |  |  |  |  |
|                                                                                                                                                                                                                                                                                                                                                                                                                                                                                                                                                                                                                                                                                                                                                                                                                                    |                                        |  |  |  |  |
| N19NP                                                                                                                                                                                                                                                                                                                                                                                                                                                                                                                                                                                                                                                                                                                                                                                                                              |                                        |  |  |  |  |
| 283 Pentonville Road<br>London N1 9NP                                                                                                                                                                                                                                                                                                                                                                                                                                                                                                                                                                                                                                                                                                                                                                                              |                                        |  |  |  |  |
|                                                                                                                                                                                                                                                                                                                                                                                                                                                                                                                                                                                                                                                                                                                                                                                                                                    |                                        |  |  |  |  |
| +4.424 Project Description                                                                                                                                                                                                                                                                                                                                                                                                                                                                                                                                                                                                                                                                                                                                                                                                         |                                        |  |  |  |  |
|                                                                                                                                                                                                                                                                                                                                                                                                                                                                                                                                                                                                                                                                                                                                                                                                                                    | Installation of one Individual Mounted |  |  |  |  |
| Face Illuminated (Via LED Through                                                                                                                                                                                                                                                                                                                                                                                                                                                                                                                                                                                                                                                                                                                                                                                                  |                                        |  |  |  |  |
| fascia sign and one non-illumina<br>projecting sign.                                                                                                                                                                                                                                                                                                                                                                                                                                                                                                                                                                                                                                                                                                                                                                               | ited                                   |  |  |  |  |
| projecting sign.                                                                                                                                                                                                                                                                                                                                                                                                                                                                                                                                                                                                                                                                                                                                                                                                                   |                                        |  |  |  |  |
| Drawing Name                                                                                                                                                                                                                                                                                                                                                                                                                                                                                                                                                                                                                                                                                                                                                                                                                       |                                        |  |  |  |  |
| Proposed_Front_Elevation_N1                                                                                                                                                                                                                                                                                                                                                                                                                                                                                                                                                                                                                                                                                                                                                                                                        | 9NP                                    |  |  |  |  |
| Drawing Scale                                                                                                                                                                                                                                                                                                                                                                                                                                                                                                                                                                                                                                                                                                                                                                                                                      |                                        |  |  |  |  |
| 1:50 @A3                                                                                                                                                                                                                                                                                                                                                                                                                                                                                                                                                                                                                                                                                                                                                                                                                           | 1:50 @A3                               |  |  |  |  |
| Denvis e Chabur                                                                                                                                                                                                                                                                                                                                                                                                                                                                                                                                                                                                                                                                                                                                                                                                                    |                                        |  |  |  |  |
| Drawing Status                                                                                                                                                                                                                                                                                                                                                                                                                                                                                                                                                                                                                                                                                                                                                                                                                     |                                        |  |  |  |  |
| Planning   Preliminary                                                                                                                                                                                                                                                                                                                                                                                                                                                                                                                                                                                                                                                                                                                                                                                                             |                                        |  |  |  |  |
| Date Chec                                                                                                                                                                                                                                                                                                                                                                                                                                                                                                                                                                                                                                                                                                                                                                                                                          | ked by                                 |  |  |  |  |
| ±0.000 14 November 2017 Urbanist Arch                                                                                                                                                                                                                                                                                                                                                                                                                                                                                                                                                                                                                                                                                                                                                                                              | -                                      |  |  |  |  |
| nd Floor Plan Planning Dep                                                                                                                                                                                                                                                                                                                                                                                                                                                                                                                                                                                                                                                                                                                                                                                                         | artmen                                 |  |  |  |  |
| Notes                                                                                                                                                                                                                                                                                                                                                                                                                                                                                                                                                                                                                                                                                                                                                                                                                              | Notes                                  |  |  |  |  |
| <ol> <li>Permission granted to reproduce for Non-Con<br/>Use only.</li> </ol>                                                                                                                                                                                                                                                                                                                                                                                                                                                                                                                                                                                                                                                                                                                                                      | mmercial                               |  |  |  |  |
| 2. Building work must comply with all applicable                                                                                                                                                                                                                                                                                                                                                                                                                                                                                                                                                                                                                                                                                                                                                                                   | e                                      |  |  |  |  |
| requirements of the Building Regulations and P<br>act.                                                                                                                                                                                                                                                                                                                                                                                                                                                                                                                                                                                                                                                                                                                                                                             | arty Wall                              |  |  |  |  |
| 3. All dimensions to be checked on site before                                                                                                                                                                                                                                                                                                                                                                                                                                                                                                                                                                                                                                                                                                                                                                                     |                                        |  |  |  |  |
| commencing works.<br>4. This drawing is to be read in conjunction with                                                                                                                                                                                                                                                                                                                                                                                                                                                                                                                                                                                                                                                                                                                                                             | DAS and                                |  |  |  |  |
| <ol> <li>Inis drawing is to be read in conjunction with<br/>all other relevant drawings and specifications.</li> </ol>                                                                                                                                                                                                                                                                                                                                                                                                                                                                                                                                                                                                                                                                                                             | טוום כאס                               |  |  |  |  |
| 5. Any deviation or discrepancy from this drawin<br>referred to the designer                                                                                                                                                                                                                                                                                                                                                                                                                                                                                                                                                                                                                                                                                                                                                       | ng to be                               |  |  |  |  |
| referred to the designer.                                                                                                                                                                                                                                                                                                                                                                                                                                                                                                                                                                                                                                                                                                                                                                                                          |                                        |  |  |  |  |
| 1m 2m                                                                                                                                                                                                                                                                                                                                                                                                                                                                                                                                                                                                                                                                                                                                                                                                                              |                                        |  |  |  |  |