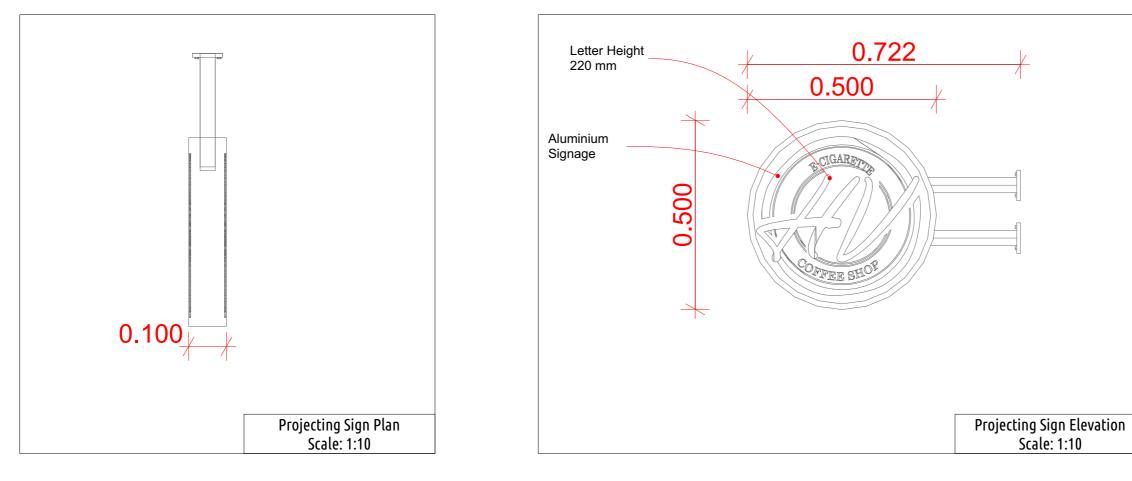

|             | Rev                      | isio    | n Hist                         | огу                          |
|-------------|--------------------------|---------|--------------------------------|------------------------------|
| Draft       | PR                       |         | UA                             | Date                         |
|             |                          |         |                                |                              |
|             |                          |         |                                |                              |
|             |                          |         |                                |                              |
|             |                          |         |                                |                              |
|             |                          |         |                                |                              |
|             |                          |         |                                |                              |
|             |                          |         |                                |                              |
| URB         | ANIS                     | ΤΑΙ     | RCHIT                          | ECTURE                       |
| 13          | 3 Creek                  | Road    | London S                       | F8 3BU                       |
|             |                          |         | 793 7878                       |                              |
| E-mai       | l: info@                 | urban   | istarchite                     | cture.co.uk                  |
| Web         | : www.u                  | rbanis  | starchitec                     | ture.co.uk                   |
|             |                          | NI      | I9NP                           |                              |
|             | 207                      |         |                                |                              |
|             |                          |         | onville Ro                     |                              |
|             |                          | Londo   | n N1 9NP                       |                              |
|             | Ргоје                    | ect D   | escript                        | ion                          |
| Insta       | llation                  | of one  | Individua                      | l Mounted                    |
| Face I      | luminat                  | ed(Via  | a LED Thro                     | ough above)                  |
| fas         | cia sign                 | and o   | ne non-illu                    | uminated                     |
|             | F                        | rojecl  | ing sign.                      |                              |
|             | D                        | rawii   | ng Nam                         | e                            |
| Pr          |                          |         | cting_Sig                      |                              |
|             |                          | _ ,     | 5_5                            | -                            |
|             | <b>_</b>                 | i       | ng Scal                        | •                            |
|             | U                        |         | -                              | e                            |
|             |                          | 1:5     | 0 @A3                          |                              |
|             | D                        | rawi    | ng Stat                        | us                           |
|             |                          |         | Prelimir                       |                              |
|             |                          |         | 1.1.6                          |                              |
| Date        |                          |         | c                              | hecked by                    |
| 14 Nov      | ember 2                  | 017     | Urbanis                        | t Architecture               |
|             |                          |         | Planning                       | g Departmen                  |
|             |                          | N       | otes                           |                              |
| 1. Permis   | sion grante              |         |                                | Ion-Commercial               |
| Use only.   |                          |         |                                |                              |
|             |                          |         | ly with all ap<br>a Regulation | plicable<br>s and Party Wall |
| act.        |                          | Januili | y negulation                   | S and raily Wall             |
|             |                          | be chec | ked on site b                  | efore                        |
|             | ing works.<br>wing is to | he read |                                | on with DAS and              |
|             |                          |         | and specifica                  |                              |
| all other i |                          |         |                                |                              |

5. Any deviation or discrepancy from this drawing to be referred to the designer.

Illustrative Purpose Only /Example Projecting Sign

| Draft                                                                       | PR                                                | UA                                                        | Date                   |
|-----------------------------------------------------------------------------|---------------------------------------------------|-----------------------------------------------------------|------------------------|
|                                                                             |                                                   |                                                           |                        |
|                                                                             |                                                   |                                                           |                        |
|                                                                             |                                                   |                                                           |                        |
|                                                                             |                                                   |                                                           |                        |
|                                                                             |                                                   |                                                           |                        |
|                                                                             |                                                   |                                                           |                        |
| URB                                                                         |                                                   | ST ARCH                                                   | IITECTURE              |
| 13                                                                          | 3 Cree                                            | k Road Lond                                               | lon SE8 3BU            |
|                                                                             | Те                                                | el: 0203 793                                              | 7878                   |
|                                                                             |                                                   |                                                           | hitecture.co.uk        |
| Web                                                                         | : www                                             | urbanistarch                                              | hitecture.co.uk        |
|                                                                             |                                                   | N19NF                                                     | 0                      |
|                                                                             | 28                                                | 33 Pentonvill                                             | e Road                 |
|                                                                             |                                                   | London N1                                                 | 9NP                    |
|                                                                             | Рго                                               | ject Desci                                                | ription                |
| Insta                                                                       | Illation                                          | of one Indiv                                              | idual Mounted          |
|                                                                             |                                                   |                                                           | Through above)         |
| fas                                                                         | cia sigi                                          |                                                           | n-illuminated          |
|                                                                             |                                                   | projecting si                                             | ign.                   |
|                                                                             | 0                                                 | Drawing N                                                 | ame                    |
|                                                                             | Signa                                             | ge_Details_(                                              | )1_N19NP               |
|                                                                             |                                                   |                                                           |                        |
|                                                                             | I                                                 | Drawing S                                                 |                        |
|                                                                             |                                                   | 1:10 @A                                                   | 3                      |
|                                                                             |                                                   |                                                           | tatuc                  |
|                                                                             |                                                   | <b>Drawing S</b><br><sup>-</sup> ender   Preli            |                        |
|                                                                             |                                                   |                                                           | y                      |
| Date                                                                        |                                                   |                                                           | Checked by             |
| 14 Nov                                                                      | ember                                             | 2017 Urb                                                  | anist Architectur      |
|                                                                             |                                                   | Plar                                                      | nning Departmen        |
|                                                                             |                                                   | Notes                                                     |                        |
| 1. Permiss                                                                  | sion gran                                         |                                                           | e for Non-Commercial   |
| Use only.<br>2. Building                                                    | g work m                                          | ust comply with                                           | all applicable         |
|                                                                             |                                                   |                                                           | lations and Party Wall |
|                                                                             |                                                   | o be checked on                                           | site before            |
| act.                                                                        | ensions H                                         |                                                           |                        |
| act.<br>3. All dime<br>commenc                                              | ing work                                          |                                                           |                        |
| act.<br>3. All dime<br>commenc<br>4. This dra                               | ing work<br>awing is t                            | o be read in conj                                         | unction with DAS and   |
| act.<br>3. All dime<br>commence<br>4. This dra<br>all other r<br>5. Any dev | ing work<br>awing is t<br>elevant o<br>viation or | o be read in conj<br>drawings and spe<br>discrepancy from |                        |
| act.<br>3. All dime<br>commenc<br>4. This dra<br>all other r                | ing work<br>awing is t<br>elevant o<br>viation or | o be read in conj<br>drawings and spe<br>discrepancy from | ecifications.          |