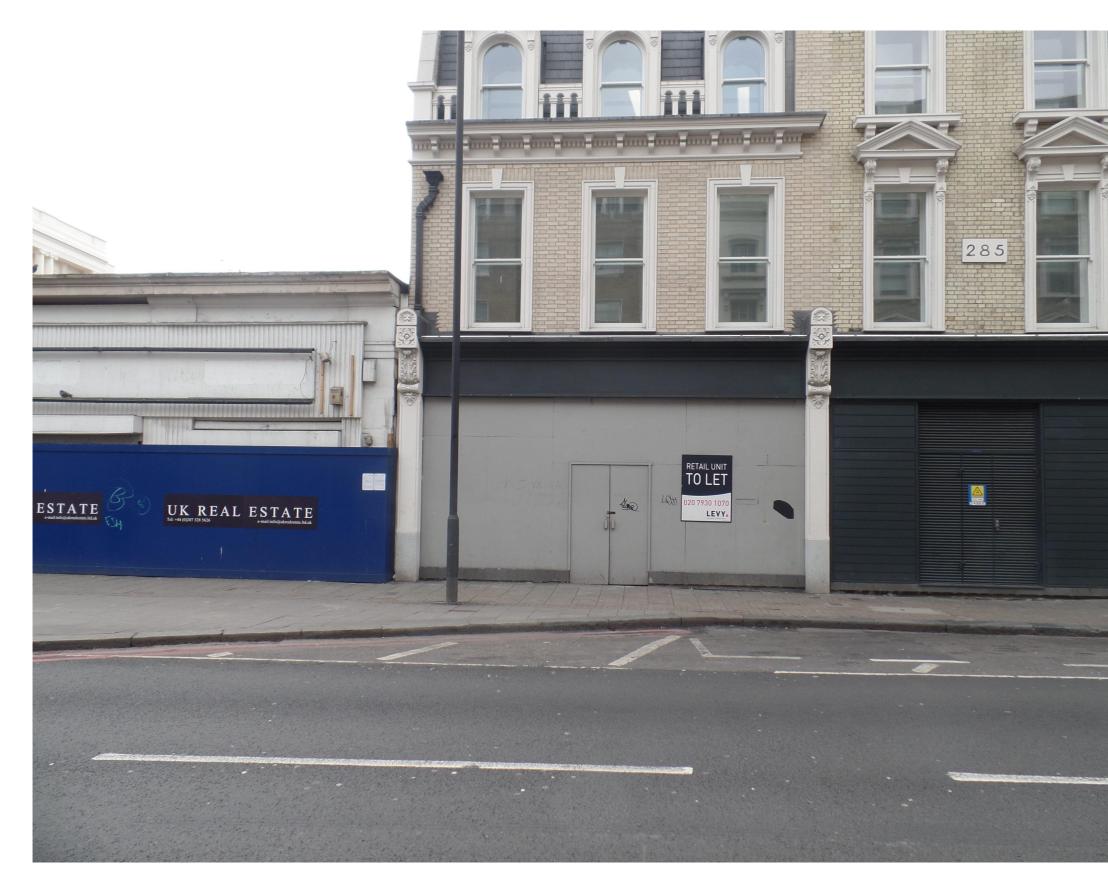

# Existing\_Store\_Image\_N19NP

Notes 1. Permission granted to reproduce for Non-Commercial

2. Building work must comply with all applicable requirements of the Building Regulations and Party Wall

3. All dimensions to be checked on site before commencing works.

## Checked by

N/A

Installation of one Individual Mounted Face Illuminated (Via LED Through above) fascia sign and one non-illuminated

283 Pentonville Road

Date

London N1 9NP

**Project Description** 

# projecting sign.

# **Drawing Name**

Existing\_Store\_Image\_N19NP