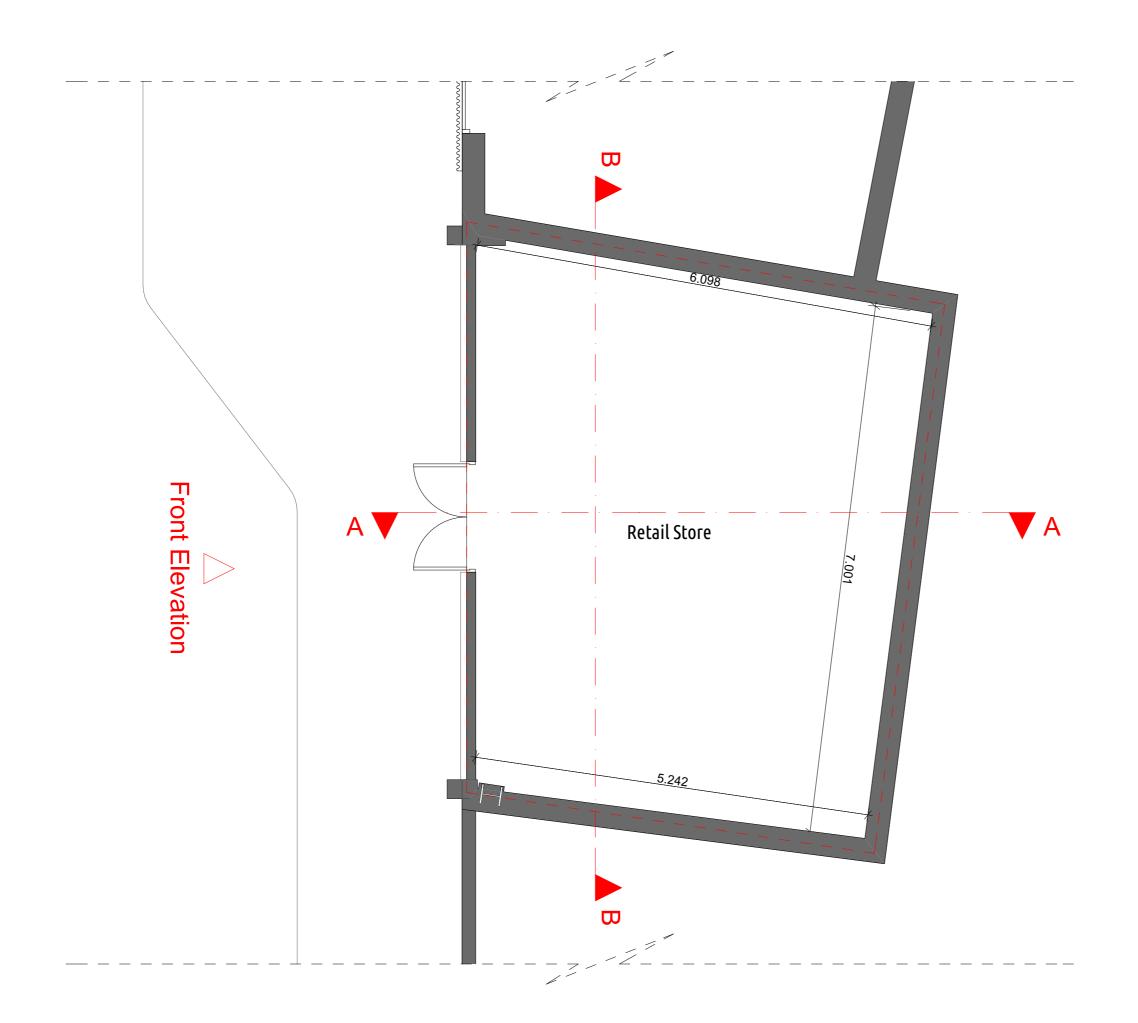

# Existing\_Ground\_Floor\_Plan\_N19NP

|                     | ision His                            | tory                |
|---------------------|--------------------------------------|---------------------|
| Draft PR            | UA                                   | Date                |
|                     |                                      |                     |
|                     |                                      |                     |
|                     |                                      |                     |
|                     |                                      |                     |
|                     |                                      |                     |
|                     |                                      |                     |
|                     |                                      |                     |
|                     |                                      |                     |
|                     | URBANIST<br>ARCHITECTUR              |                     |
|                     |                                      |                     |
| URBANIS             | ST ARCHI                             | TECTURE             |
| 133 Сгее            | k Road Londo                         | n SE8 3BU           |
|                     | el: 0203 793 78                      |                     |
| E-mail: info@       | urbanistarchi                        | tecture.co.uk       |
| Web: www.           | urbanistarchit                       | ecture.co.uk        |
|                     | N19NP                                |                     |
| 20                  | 3 Pentonville                        | Road                |
| 28                  | London N1 9                          |                     |
|                     |                                      |                     |
| -                   | ect Descri                           | -                   |
| Installation        | of one Individ                       | ual Mounted         |
|                     |                                      | hrough above)       |
|                     | and one non-                         |                     |
|                     | projecting sig                       | n.                  |
| D                   | rawing Na                            | me                  |
|                     | iround_Floor_                        |                     |
| 5_                  |                                      |                     |
|                     | )rowing Sc                           |                     |
| L                   |                                      | סופ                 |
|                     | 1:50 @A3                             |                     |
| г                   | )<br>Drawing Sta                     | atus                |
|                     | anning   Prelir                      |                     |
|                     | 31                                   | - J                 |
| Date                |                                      | Checked b           |
| 14 November         | 2017 Urbar                           | nist Architectur    |
|                     | Plann                                | ing Departmen       |
|                     | Notos                                |                     |
| 1. Permission grant | <b>Notes</b><br>and to reproduce for | or Non-Commercial   |
| Use only.           | - '                                  |                     |
| 2. Building work m  |                                      |                     |
| requirements of th  | e Building Regulat                   | ions and Party Wall |
| act.                |                                      |                     |

3. All dimensions to be checked on site bef commencing works.

4. This drawing is to be read in conjunction with DAS and all other relevant drawings and specifications.

5. Any deviation or discrepancy from this drawing to be referred to the designer.

1m