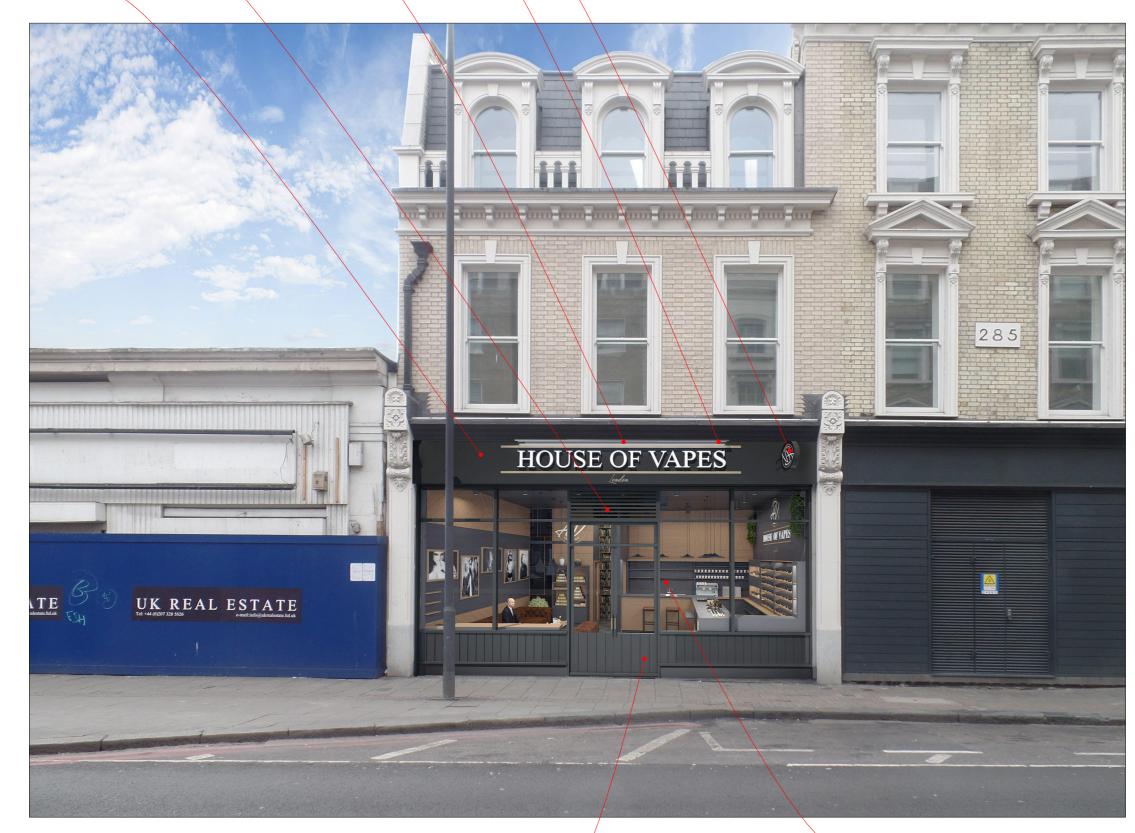

# Existing\_Store\_Image\_N19NP

Notes 1. Permission granted to reproduce for Non-Commercial

2. Building work must comply with all applicable requirements of the Building Regulations and Party Wall

3. All dimensions to be checked on site before commencing works.

## Checked by

N/A

Installation of one Individual Mounted Face Illuminated (Via LED Through above) fascia sign and one non-illuminated

283 Pentonville Road

Date

London N1 9NP

**Project Description** 

# projecting sign.

# **Drawing Name**

Existing\_Store\_Image\_N19NP