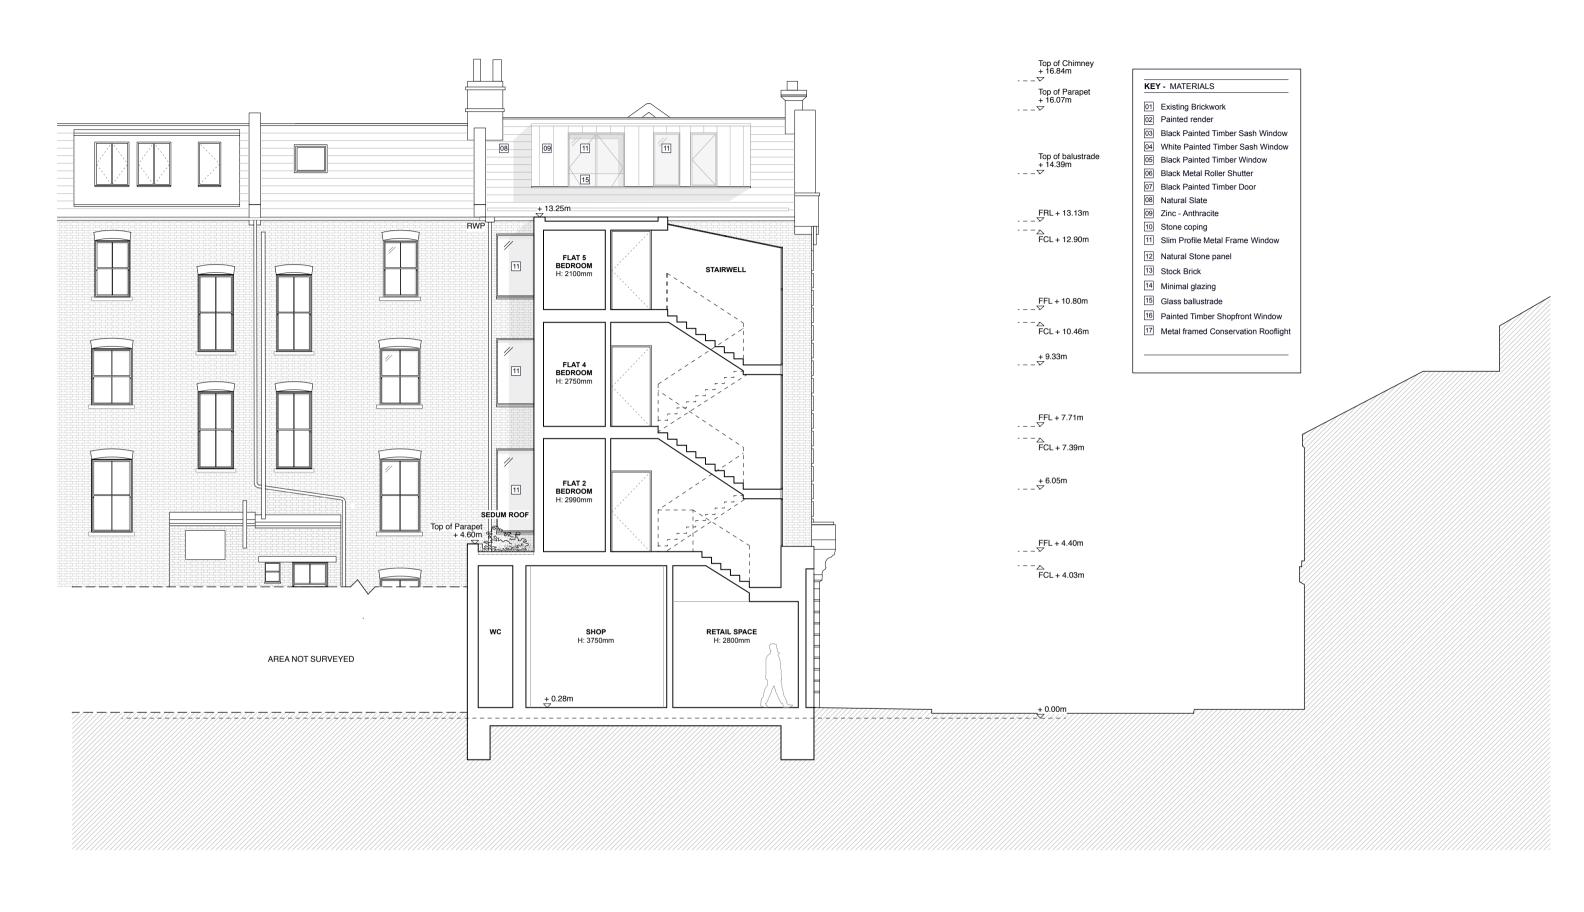

### KEY - MATERIALS

- 01 Existing Brickwork
- 02 Painted render
- 03 Black Painted Timber Sash Window
- 04 White Painted Timber Sash Window
- 05 Black Painted Timber Window
- 06 Black Metal Roller Shutter
- 07 Black Painted Timber Door
- 08 Natural Slate
- 09 Zinc Anthracite
- 10 Stone coping
- 11 Slim Profile Metal Frame Window
- 12 Natural Stone panel
- 13 Stock Brick
- 14 Minimal glazing
- 15 Glass ballustrade
- 16 Painted Timber Shopfront Window
- 17 Metal framed Conservation Rooflight

**SECTION AA AS PROPOSED** 

Scale: 1:100 @ A3

### Alexander Martin Architects

22-24 Kingsford Street London NW5 4JT T. +44.0.20.3290.3540

E. info@amarchitects.co.uk W. amarchitects.co.uk

| Revisions |
|-----------|
|           |
|           |
|           |

| PLANNING     |                  |
|--------------|------------------|
| Client       |                  |
| Mr Z. Keshwa | ni               |
| Project      |                  |
| 91 Regent Pa | rk Road, NW1 8UT |

Drawn Checked DJ AM Scale Date 1:100@A3 03.05.2017 Drawing No Rev 168-GA-300

SECTION AA AS PROPOSED

Drawing title