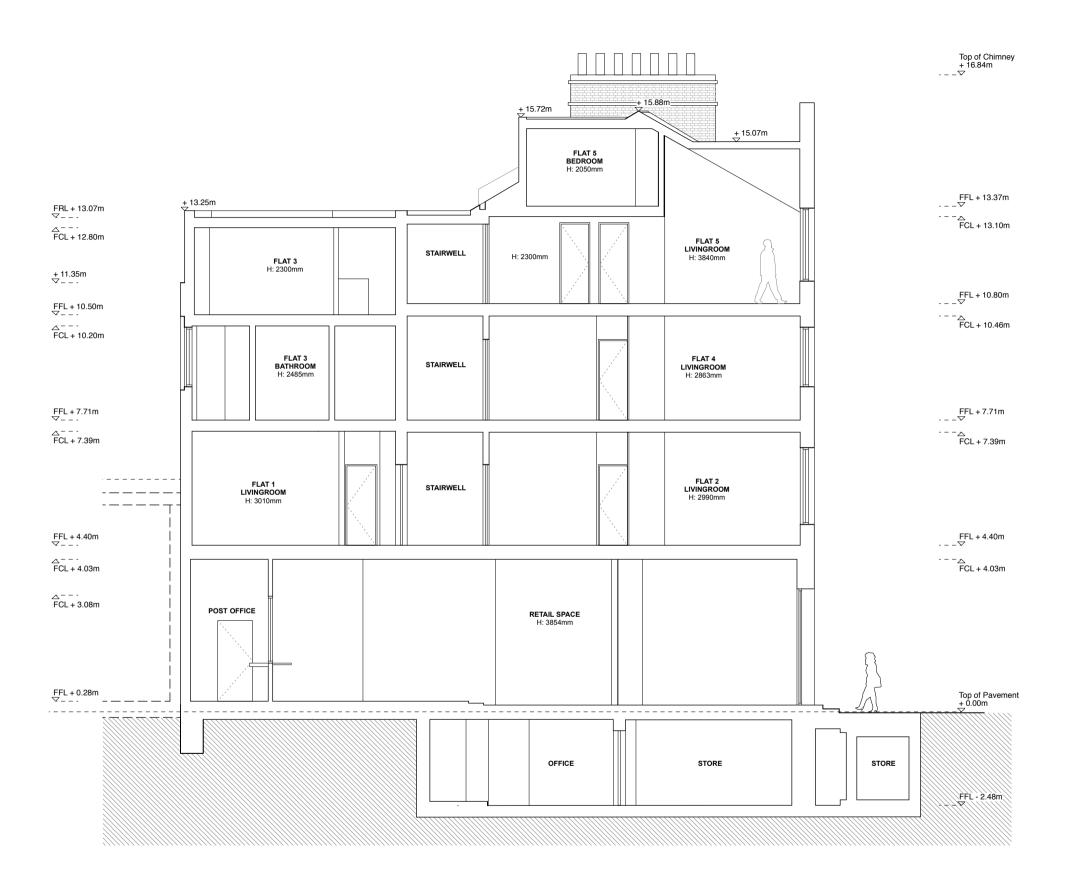

### KEY - MATERIALS

- 01 Existing Brickwork
- 02 Painted render
- 03 Black Painted Timber Sash Window
- 04 White Painted Timber Sash Window
- 05 Black Painted Timber Window
- 06 Black Metal Roller Shutter
- 07 Black Painted Timber Door
- 08 Natural Slate
- 09 Zinc Anthracite
- 10 Stone coping
- 11 Slim Profile Metal Frame Window
- 12 Natural Stone panel
- 13 Stock Brick
- 14 Minimal glazing
- 15 Glass ballustrade
- 16 Painted Timber Shopfront Window
- 17 Metal framed Conservation Rooflight

**SECTION AA AS PROPOSED** 

Scale: 1:100 @ A3

Drawn Checked DJ AM Scale Date 1:100@A3 03.05.2017 Drawing No Rev 168-GA-300

SECTION AA AS PROPOSED

Drawing title