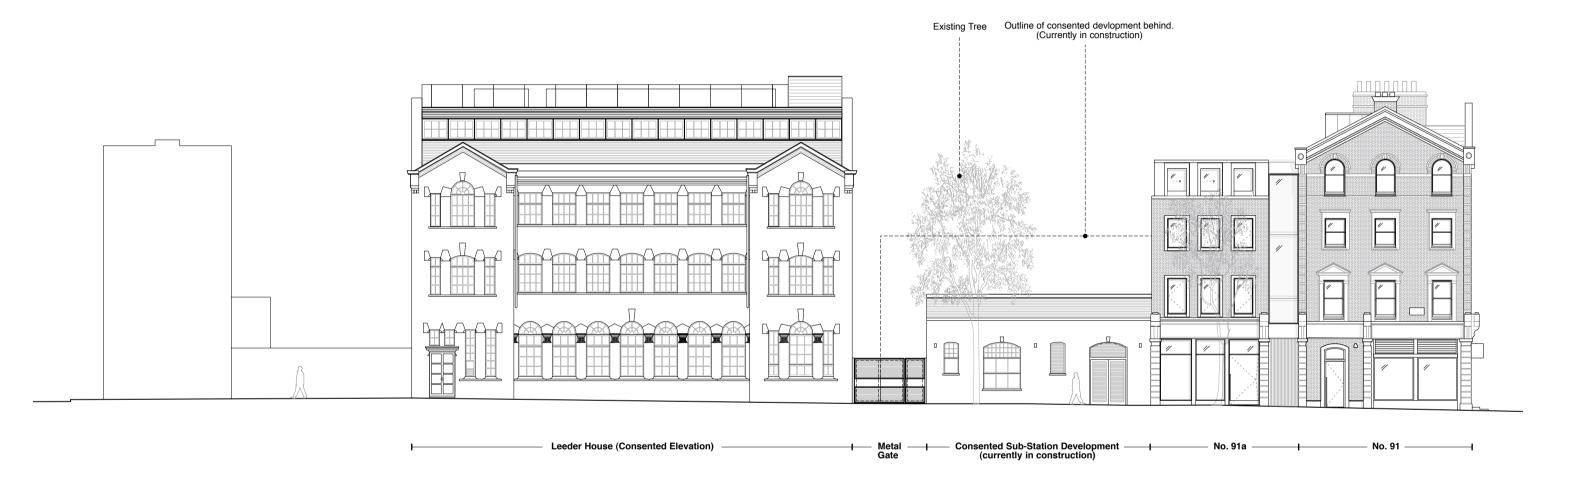

## SOUTH WEST STREET ELEVATION AS PROPOSED

Scale: 1:100 @ A3

Drawing title PROP. SOUTHWEST ST ELEVATION Drawn Checked DJ AM Scale Date 1:200@A3 18.05.2017 Drawing No Rev 168-GA-201