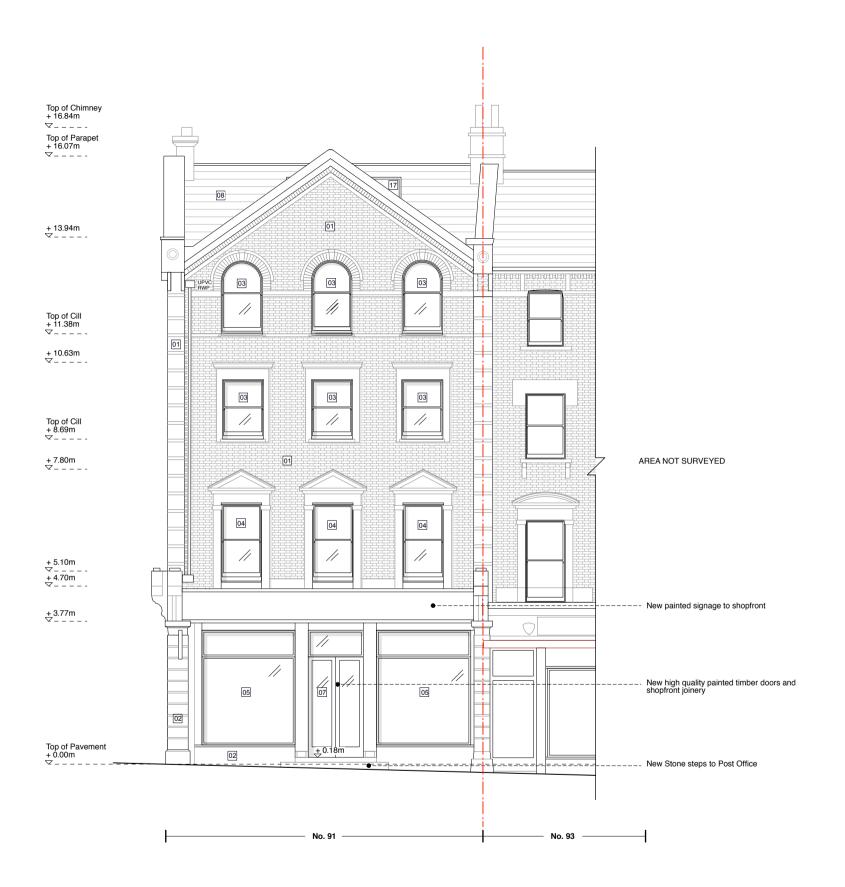

#### KEY - MATERIALS

- 01 Existing Brickwork
- 02 Painted render
- 03 Black Painted Timber Sash Window
- 04 White Painted Timber Sash Window 05 Black Painted Timber Window
- 06 Black Metal Roller Shutter
- 07 Black Painted Timber Door
- 08 Natural Slate
- 09 Zinc Anthracite
- 10 Stone coping
- 11 Slim Profile Metal Frame Window
- 12 Natural Stone panel
- 13 Stock Brick
- 14 Minimal glazing
- 15 Glass ballustrade
- 16 Painted Timber Shopfront Window
- 17 Metal framed Conservation Rooflight

#### **SOUTH EAST ELEVATION AS PROPOSED** Scale: 1:100 @ A3

#### Alexander Martin Architects

22-24 Kingsford Street London NW5 4JT T. +44.0.20.3290.3540

E. info@amarchitects.co.uk W. amarchitects.co.uk

Status PLANNING Client Mr Z. Keshwani Project 91 Regents Park Road, NW1 8UT

PROP. SOUTH EAST ELEVATION Drawn Checked DJ AM Scale Date 1:100@A3 18.05.2017 Drawing No Rev 168-GA-200

Drawing title

ERSKINE ROAD ELEVATION