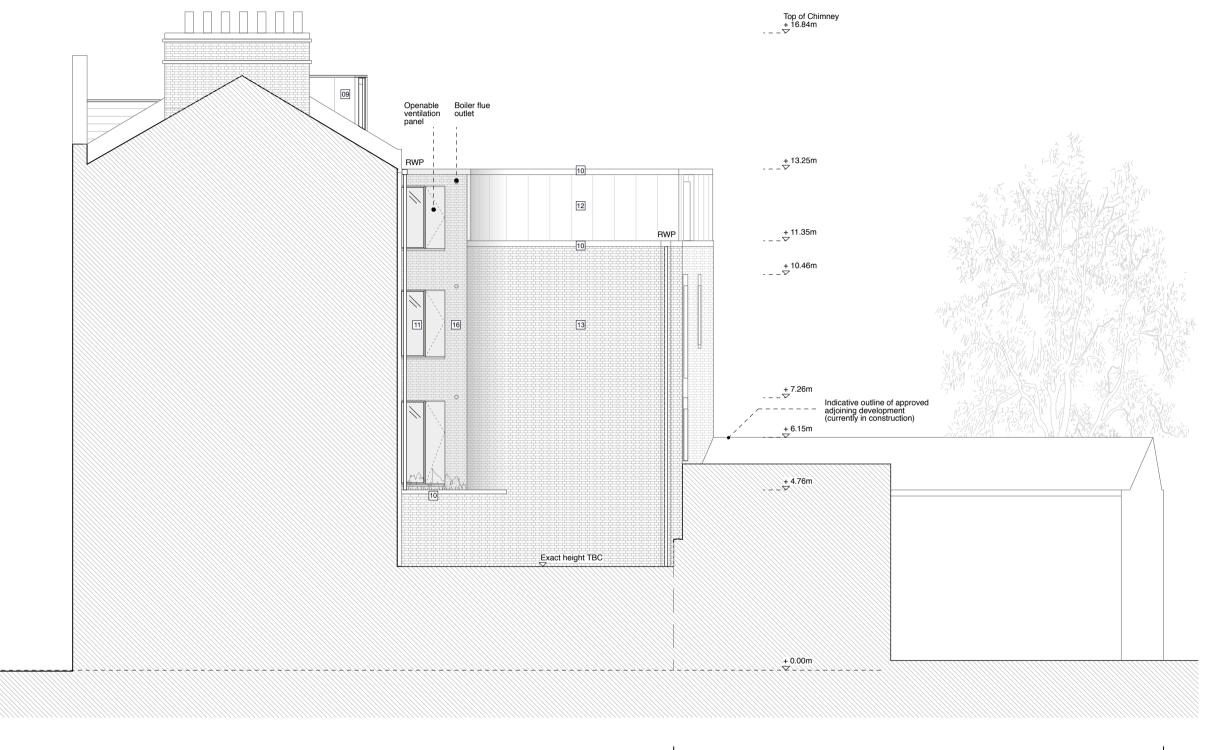

#### **SOUTH EAST ELEVATION AS PROPOSED** Scale: 1:100 @ A3

PROP. SOUTH EAST ELEVATION Drawn Checked DJ AM Scale Date 1:100@A3 18.05.2017 Drawing No Rev 168-GA-200

Drawing title

ERSKINE ROAD ELEVATION

#### KEY - MATERIALS

- 01 Existing Brickwork
- 02 Painted render
- 03 Black Painted Timber Sash Window
- 04 White Painted Timber Sash Window 05 Black Painted Timber Window
- 06 Black Metal Roller Shutter
- 07 Black Painted Timber Door
- 08 Natural Slate
- 09 Zinc Anthracite
- 10 Stone coping
- 11 Slim Profile Metal Frame Window
- 12 Natural Stone panel
- 13 Stock Brick
- 14 Minimal glazing
- 15 Glass ballustrade
- 16 Painted Timber Shopfront Window
- 17 Metal framed Conservation Rooflight

KEY - MATERIALS 01 Existing Brickwork 02 Painted render 03 Black Painted Timber Sash Window 04 White Painted Timber Sash Window 05 Black Painted Timber Window 06 Black Metal Roller Shutter 07 Black Painted Timber Door 08 Natural Slate 09 Zinc - Anthracite 10 Stone coping 11 Slim Profile Metal Frame Window 12 Natural Stone panel 13 Stock Brick 14 Minimal glazing 15 Glass ballustrade 16 Painted Timber Shopfront Window