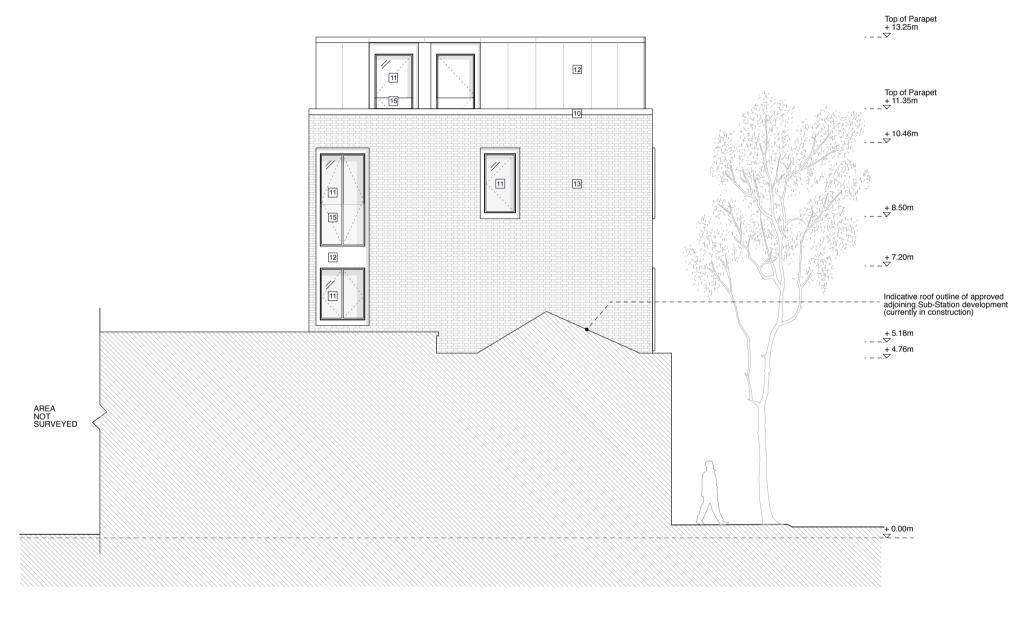

#### **SOUTH EAST ELEVATION AS PROPOSED** Scale: 1:100 @ A3

#### KEY - MATERIALS

- 01 Existing Brickwork
- 02 Painted render
- 03 Black Painted Timber Sash Window
- 04 White Painted Timber Sash Window 05 Black Painted Timber Window
- 06 Black Metal Roller Shutter
- 07 Black Painted Timber Door
- 08 Natural Slate
- 09 Zinc Anthracite
- 10 Stone coping
- 11 Slim Profile Metal Frame Window
- 12 Natural Stone panel
- 13 Stock Brick
- 14 Minimal glazing
- 15 Glass ballustrade
- 16 Painted Timber Shopfront Window
- 17 Metal framed Conservation Rooflight

KEY - MATERIALS 01 Existing Brickwork 02 Painted render 03 Black Painted Timber Sash Window 04 White Painted Timber Sash Window 05 Black Painted Timber Window 06 Black Metal Roller Shutter 07 Black Painted Timber Door 08 Natural Slate 09 Zinc - Anthracite 10 Stone coping 11 Slim Profile Metal Frame Window 12 Natural Stone panel 13 Stock Brick 14 Minimal glazing 15 Glass ballustrade 16 Painted Timber Shopfront Window

KEY - MATERIALS

01 Existing Brickwork

02 Painted render

03 Black Painted Timber Sash Window

04 White Painted Timber Sash Window

05 Black Painted Timber Window

06 Black Metal Roller Shutter

07 Black Painted Timber Door

08 Natural Slate

09 Zinc - Anthracite

10 Stone coping

11 Slim Profile Metal Frame Window

12 Natural Stone panel

13 Stock Brick

14 Minimal glazing

15 Glass ballustrade

16 Painted Timber Shopfront Window

17 Metal framed Conservation Rooflight

AREA NOT FULLY SURVEYED