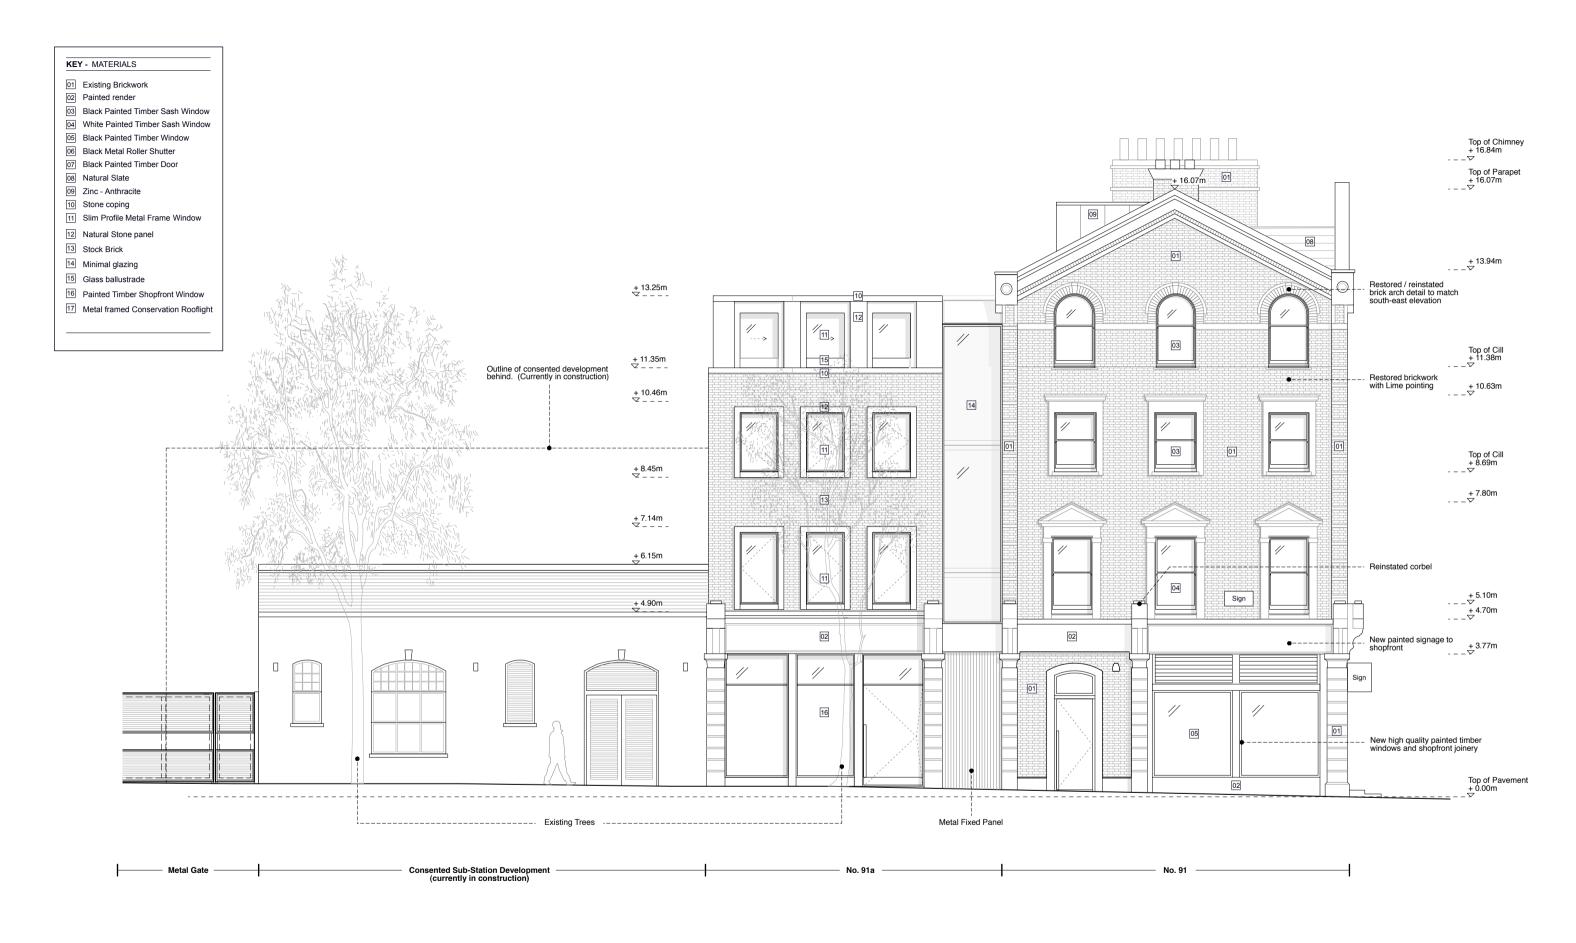

#### KEY - MATERIALS

- 01 Existing Brickwork
- 02 Painted render
- 03 Black Painted Timber Sash Window
- 04 White Painted Timber Sash Window 05 Black Painted Timber Window
- 06 Black Metal Roller Shutter
- 07 Black Painted Timber Door
- 08 Natural Slate
- 09 Zinc Anthracite
- 10 Stone coping
- 11 Slim Profile Metal Frame Window
- 12 Natural Stone panel
- 13 Stock Brick
- 14 Minimal glazing
- 15 Glass ballustrade
- 16 Painted Timber Shopfront Window
- 17 Metal framed Conservation Rooflight

#### **SOUTH EAST ELEVATION AS PROPOSED** Scale: 1:100 @ A3

#### Alexander Martin Architects

22-24 Kingsford Street London NW5 4JT T. +44.0.20.3290.3540

E. info@amarchitects.co.uk W. amarchitects.co.uk

Status PLANNING Client Mr Z. Keshwani Project 91 Regents Park Road, NW1 8UT

PROP. SOUTH EAST ELEVATION Drawn Checked DJ AM Scale Date 1:100@A3 18.05.2017 Drawing No Rev 168-GA-200

Drawing title

ERSKINE ROAD ELEVATION