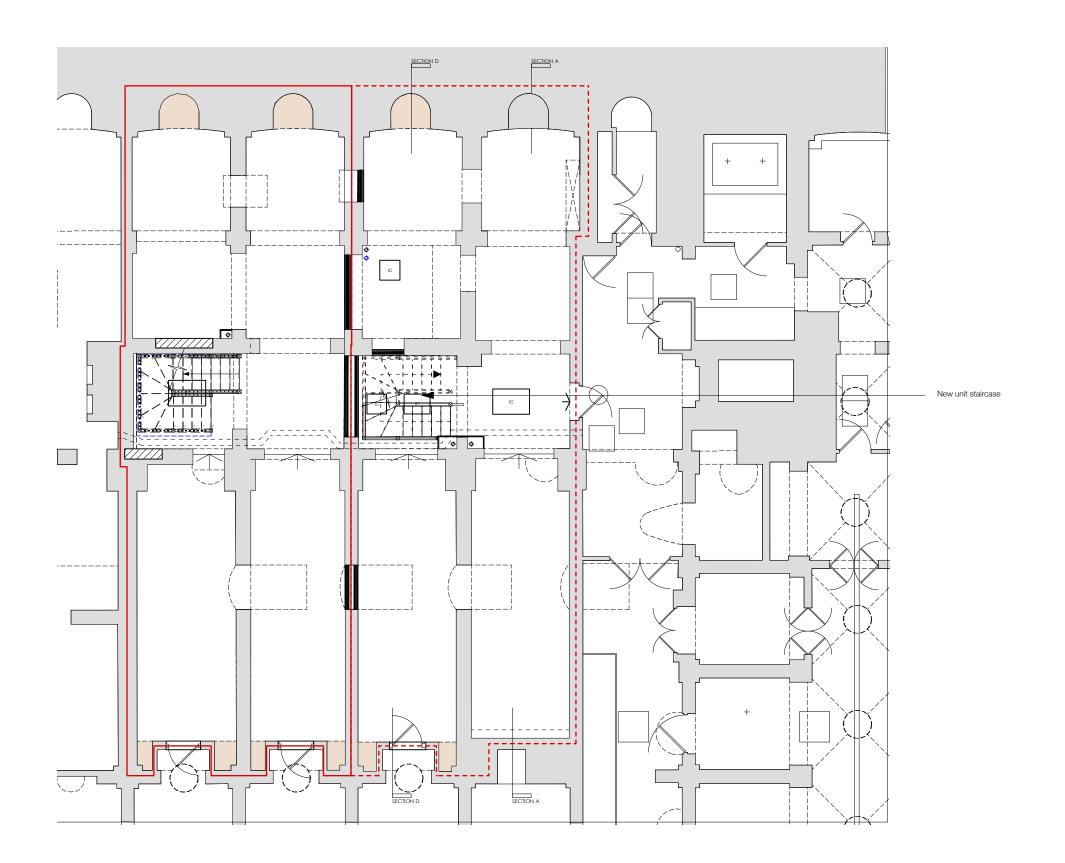

DO NOT SCALE FROM THIS DRAWING.

UNIT 6 DEMISE

UNIT 6a DEMISE

- NOTES:
  1. All dimensions for trimming the joists are to be checked on site
- Shown existing pipework has not been surveyed and is based on visual inspection only thus is indicative only
   Allow to make good to areas where
- 4. STAIRCASES ARE SHOWN INDICATIVELY. FOR PRECISE DIMENSIONS AND SETTING OUT REFER TO SUBCONTRACTORS DRAWINGS