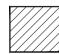

## LEGEND

## PAVING

- P1 Granite setts 300x150mm beige rigid construction. Staggered bond.
- P2 Granite setts 100x100mm silver grey rigid construction. Staggered bond.
- P3 Temporary tarmac finish only required if phase of works with Camden works to surrounding streets requires

KERBS + EDGES

E1 - Aluminium edge

## FURNITURE

PL1 - Linear steel planter 300mm width by 1m deep. drainage board to base, 450mm thick subsoil, 400mm topsoil.

## Planting

Climbers - *Trachelospermum jasminoides* Pre-grown min, 1.5m height, 500mm spacing. Underplanting - Chasmanthium latifolium 5L pot 300mm spacing

Area of public realm to be implemented by Camden. Contractor required to coordinate with Camden on timings and detail