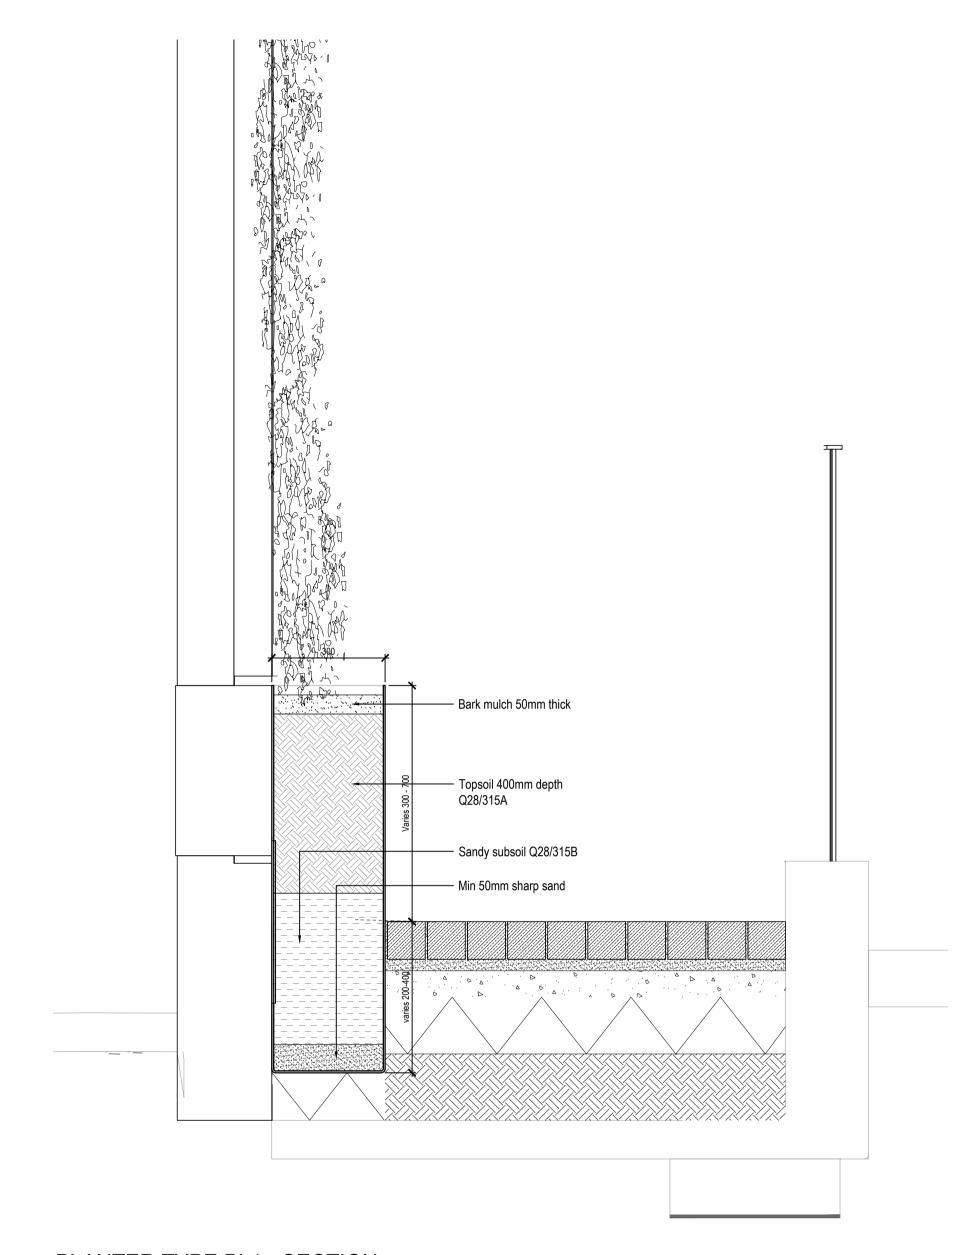

PLANTER TYPE PL1 - SECTION

Scale 1: 10 @A1

PLANTER TYPE PL1 - ELEVATION

Scale 1: 10 @A1

| rev | details  | by | date       | rev | details | by | d |
|-----|----------|----|------------|-----|---------|----|---|
| P02 | ER Issue | NM | 28.10.2016 |     |         |    |   |
|     |          |    |            |     |         |    |   |
|     |          |    |            |     |         |    |   |
|     |          |    |            |     |         |    |   |
|     |          |    |            |     |         |    |   |
|     |          |    |            |     |         |    |   |
|     |          |    |            |     |         |    |   |
|     |          |    |            |     |         |    |   |