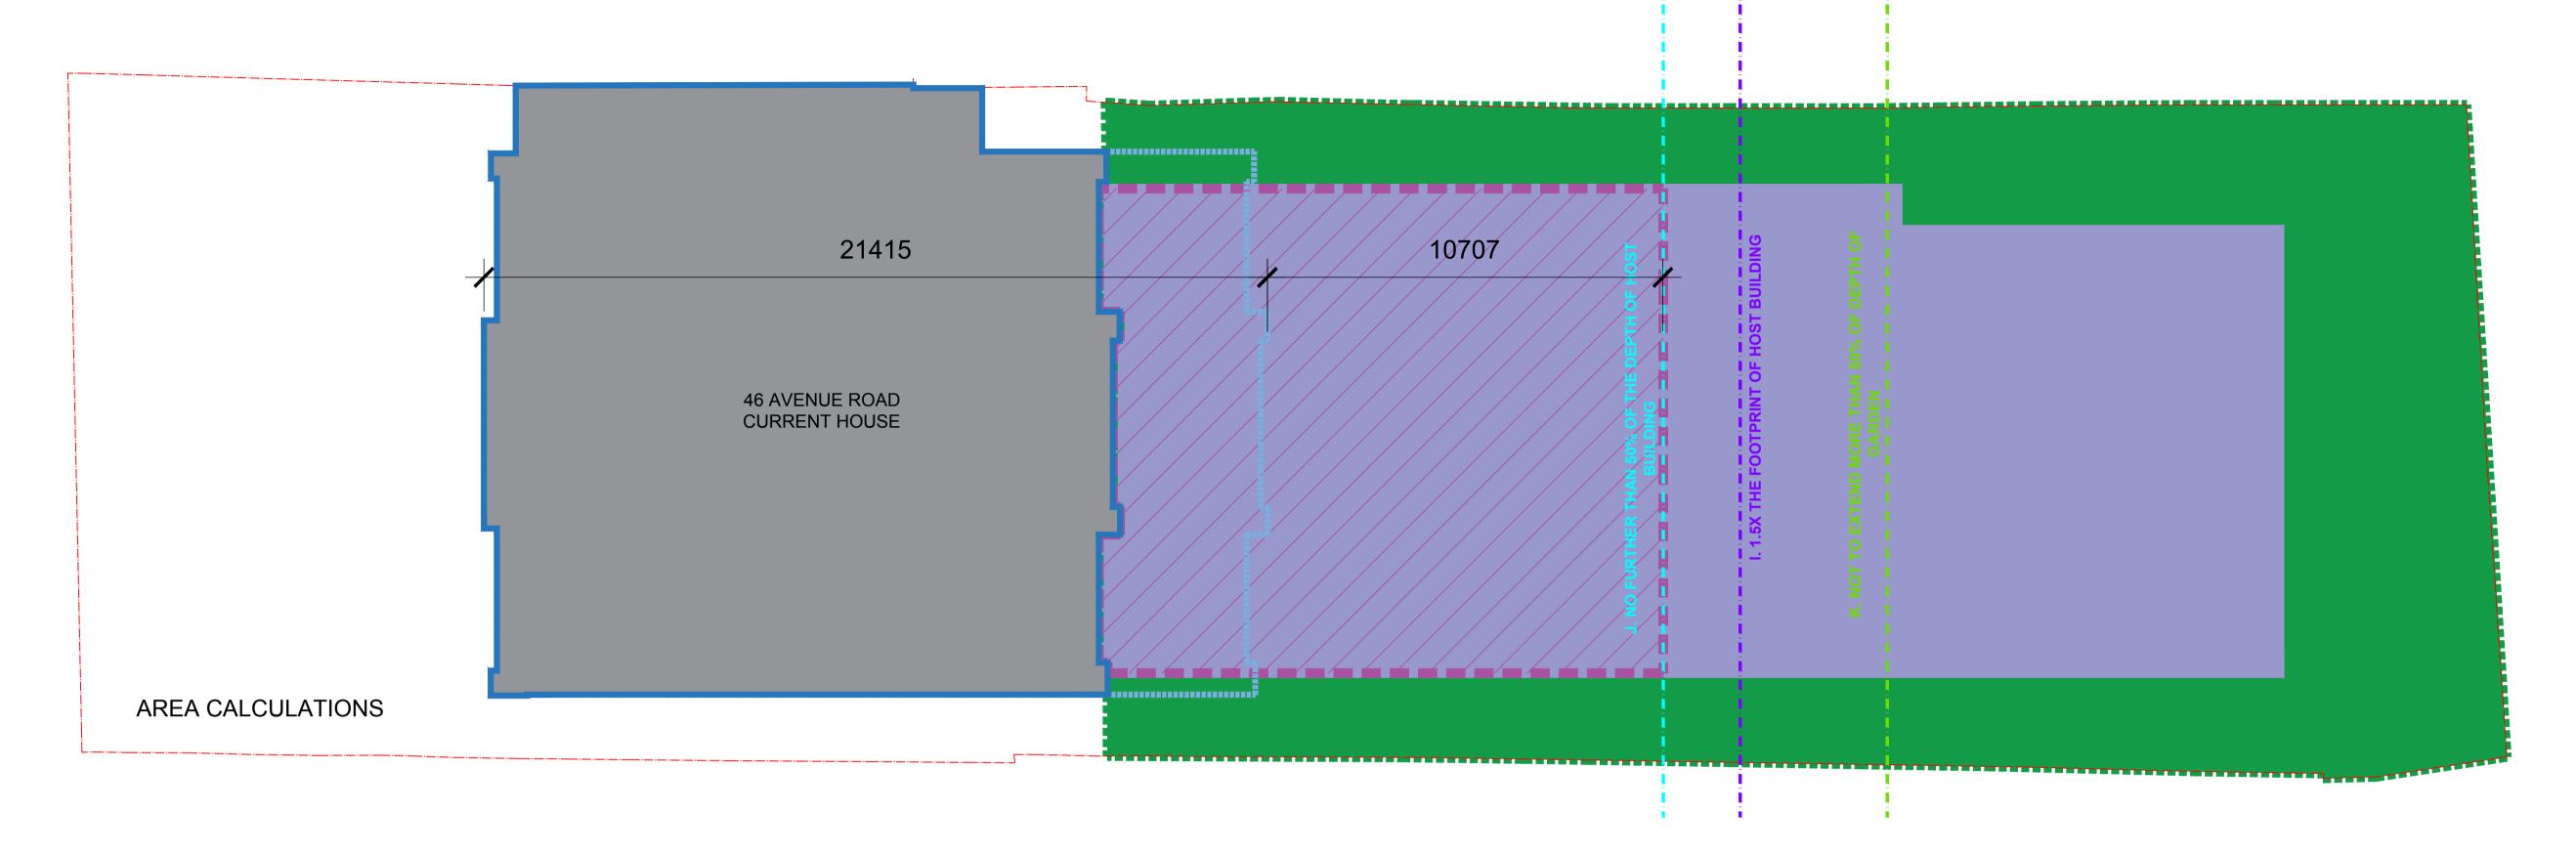

46 AVENUE ROAD, LONDON NW8

48 AVENUE ROAD

44 AVENUE ROAD EXISTING BASEMENT

### **KEY**

EXISTING REAR GARDEN FOOT PRINT

EXISTING HOUSE FOOT PRINT ABOVE

HOST BUILDING

(Proposed House with facade retention)

APPROVED BASEMENT FOOTPRINT REF: 2014/6395/P

(extending to 61% of Existing Garden)

NEW CURRENT PROPOSED BASEMENT FOOTPRINT POLICY A5 .J COMPLIANT (extending to 50% Depth of the host building)

## **BASEMENT POLICY A5**

J. NO FURTHER THAN 50% OF DEPTH OF HOST BUILDING

DEPTH OF HOST BUILDING - 21.415M DEPTH OF BASEMENT EXTENT INTO GARDEN

 $21.415M \times 0.5 = 10.707M$ 

#### I. 1.5X FOOTPRINT OF HOST BUILDING

GEA OF GROUND FLOOR - 326 SQM 1.5X AREA OF GROUND FLOOR GEA -489SQM

#### K. NOT EXCEED 50% OF DEPTH OF GARDEN

DEPTH OF GARDEN - 33.7 M
DEPTH OF BASEMENT EXTENT INTO
GARDEN
50% OF 33.7M = 16.85M

0 /6 OF 33.7 W = 10.03 W

Subject to detailed dimensional survey
-Please note these drawings are based on
existing drawings prepared by others. BB
Partnership cannot be held responsible for
any discrepancies and/or inaccuracy that may