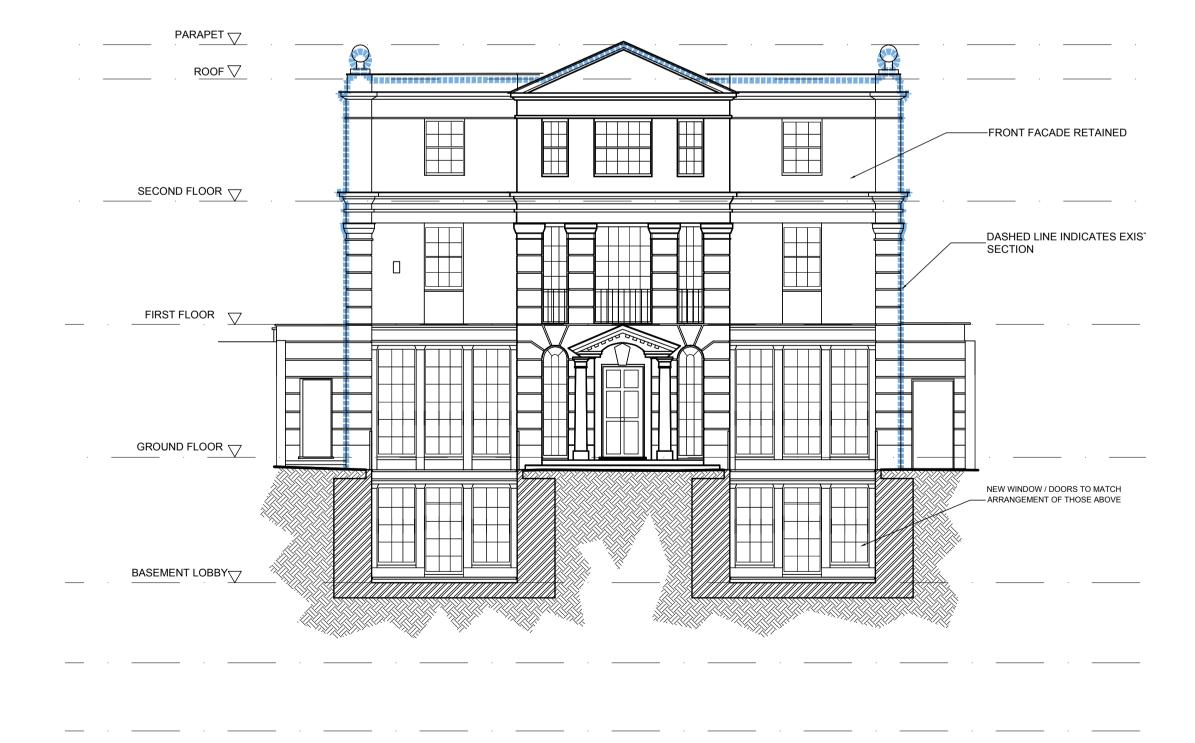

| client   | Brightwood Ltd.                                                                               |      |          |    |   |  |
|----------|-----------------------------------------------------------------------------------------------|------|----------|----|---|--|
| project  | 46 Avenue Road NW8 6HS<br>New Build House Behind<br>Retained Facade<br>Including New Basement |      |          |    |   |  |
| drawing  | PROPOSED<br>Section EE, FF, Front Elevation,<br>Summer House Elevs & Plans                    |      |          |    |   |  |
| date     | scale                                                                                         |      | drawn by |    |   |  |
| 29.04.13 | 1:100 at A1                                                                                   |      |          | LA |   |  |
| drg.no.  | FQM-108                                                                                       | rev. | Α        | В  | С |  |
|          |                                                                                               | D    |          |    |   |  |

📥 . check all dimensions on site 🔘

SW FRONT ELEVATION

SUMMER HOUSE ELEVATIONS & PLANS