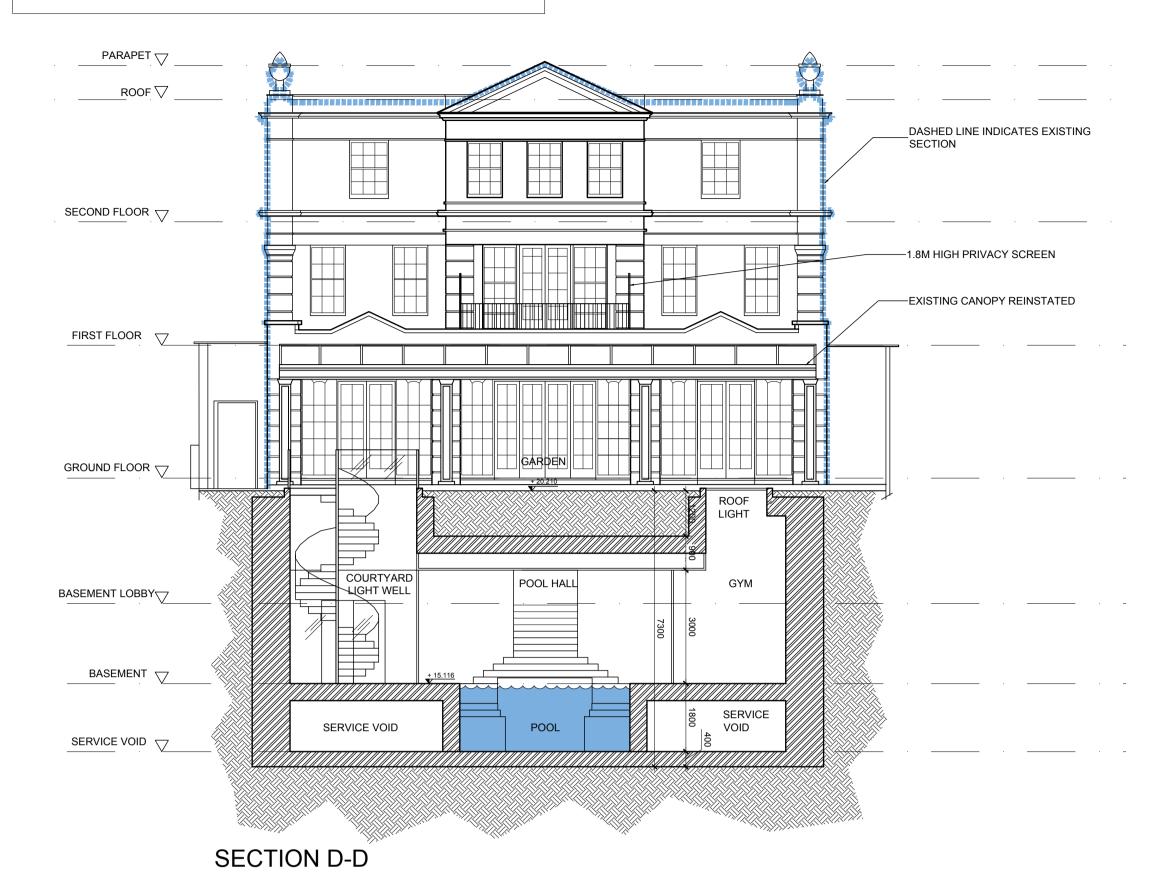

| client   | Brightwood Ltd.                                                                               |      |          |    |   |  |
|----------|-----------------------------------------------------------------------------------------------|------|----------|----|---|--|
| project  | 46 Avenue Road NW8 6HS<br>New Build House Behind<br>Retained Facade<br>Including New Basement |      |          |    |   |  |
| drawing  | PROPOSED<br>Section EE, FF, Front Elevation,<br>Summer House Elevs & Plans                    |      |          |    |   |  |
| date     | scale                                                                                         |      | drawn by |    |   |  |
| 29.04.13 | 1:100 at A1                                                                                   |      |          | LA |   |  |
| drg.no.  | FQM-108                                                                                       | rev. | Α        | В  | С |  |
|          |                                                                                               | D    |          |    |   |  |