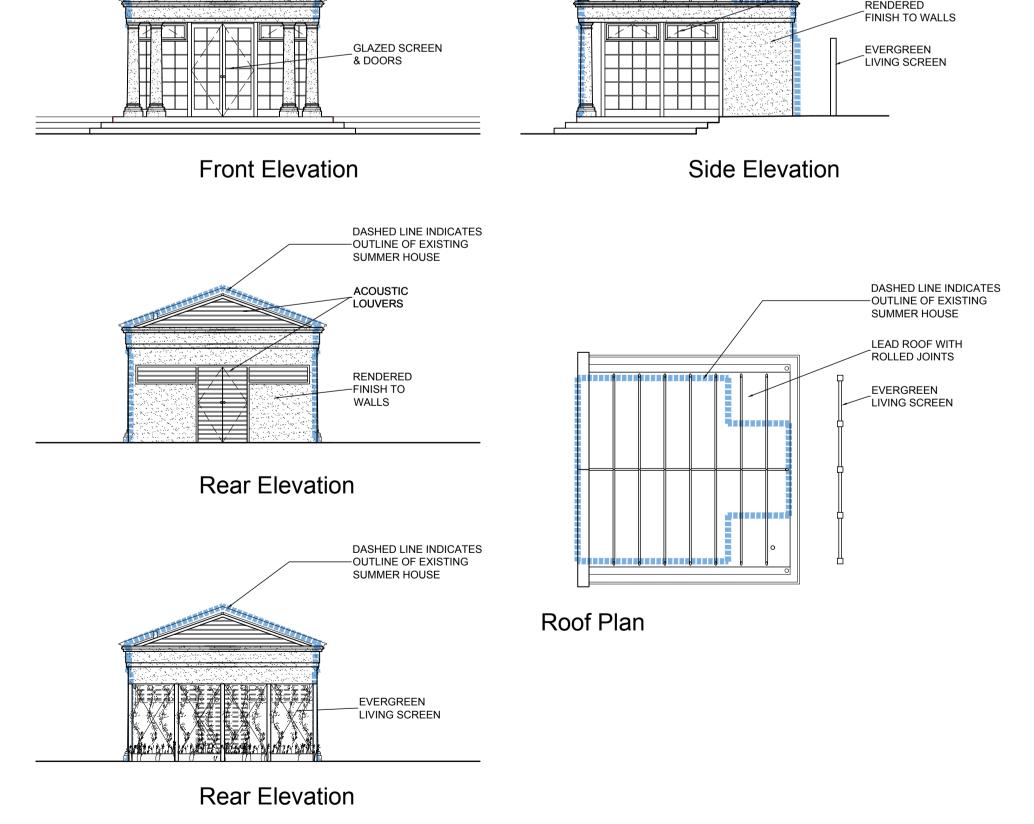

## 46 AVENUE ROAD, LONDON NW8

DASHED LINE INDICATES

OUTLINE OF EXISTING

SUMMER HOUSE

LEAD ROOF WITH

ROLLED JOINTS

**GLAZED SCREEN** 

& DOORS

LEAD ROOF WITH

ROLLED JOINTS

GLAZED SCREEN & DOORS

FINISH TO WALLS

**EVERGREEN** LIVING SCREEN

DASHED LINE INDICATES

OUTLINE OF EXISTING-

SUMMER HOUSE

Side Elevation

DASHED LINE INDICATES

OUTLINE OF EXISTING

SUMMER HOUSE

RENDERED

I D I01/11/17 I AMENDED BASEMENT GIA BASED ON LOCAL PLAN A5 BASEMENTS POLICY

Subject to detailed dimensional survey -Please note these drawings are based on existing drawings prepared by others. BB Partnership cannot be held responsible for any discrepancies and/or inaccuracy that may

📥 . check all dimensions on site 🔘

SW FRONT ELEVATION

SUMMER HOUSE ELEVATIONS & PLANS