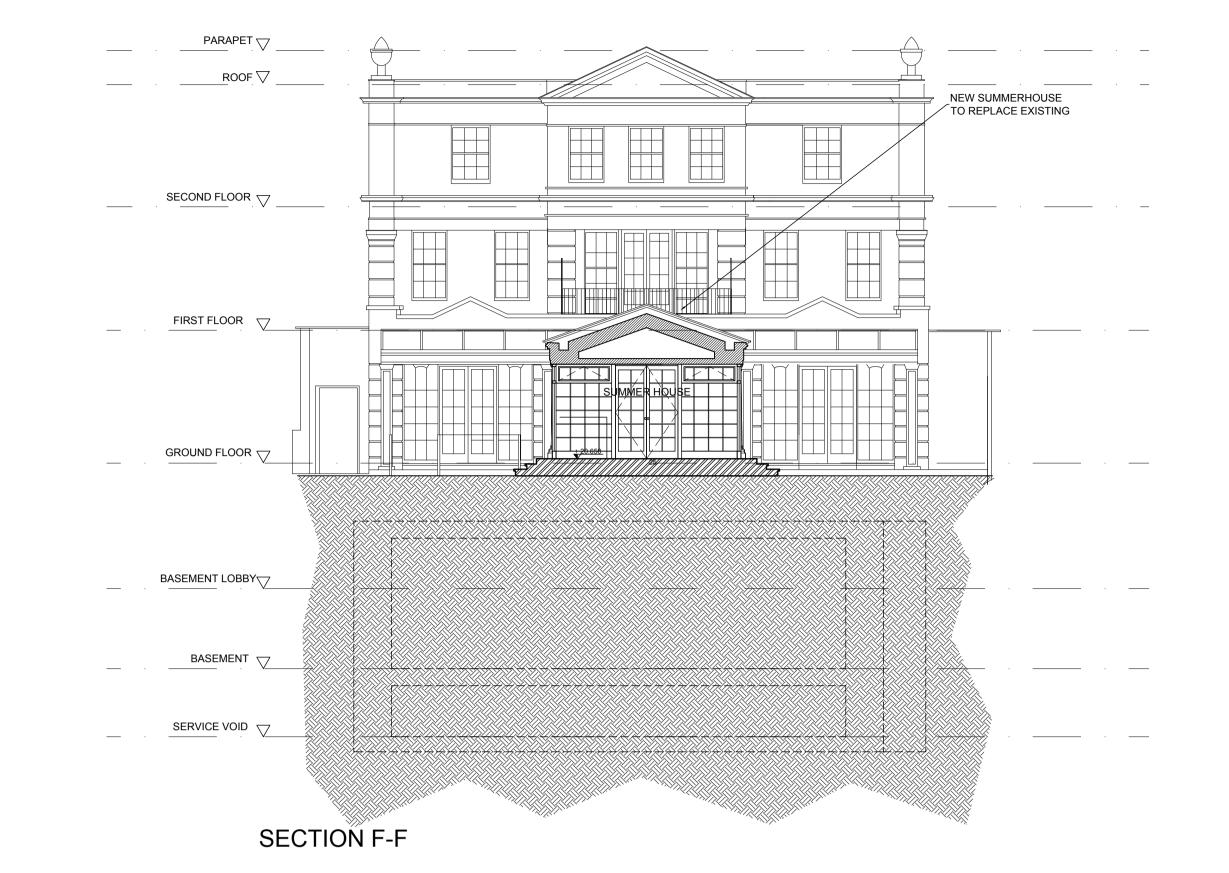

## 46 AVENUE ROAD, LONDON NW8

DASHED LINE INDICATES

OUTLINE OF EXISTING

SUMMER HOUSE

LEAD ROOF WITH

ROLLED JOINTS

**GLAZED SCREEN** 

& DOORS

| client   | Brightwood Ltd.                                                                               |      |          |    |   |  |
|----------|-----------------------------------------------------------------------------------------------|------|----------|----|---|--|
| project  | 46 Avenue Road NW8 6HS<br>New Build House Behind<br>Retained Facade<br>Including New Basement |      |          |    |   |  |
| drawing  | PROPOSED<br>Section EE, FF, Front Elevation,<br>Summer House Elevs & Plans                    |      |          |    |   |  |
| date     | scale                                                                                         |      | drawn by |    |   |  |
| 29.04.13 | 1:100 at A1                                                                                   |      |          | LA |   |  |
| drg.no.  | FQM-108                                                                                       | rev. | Α        | В  | С |  |
|          |                                                                                               | D    |          |    |   |  |