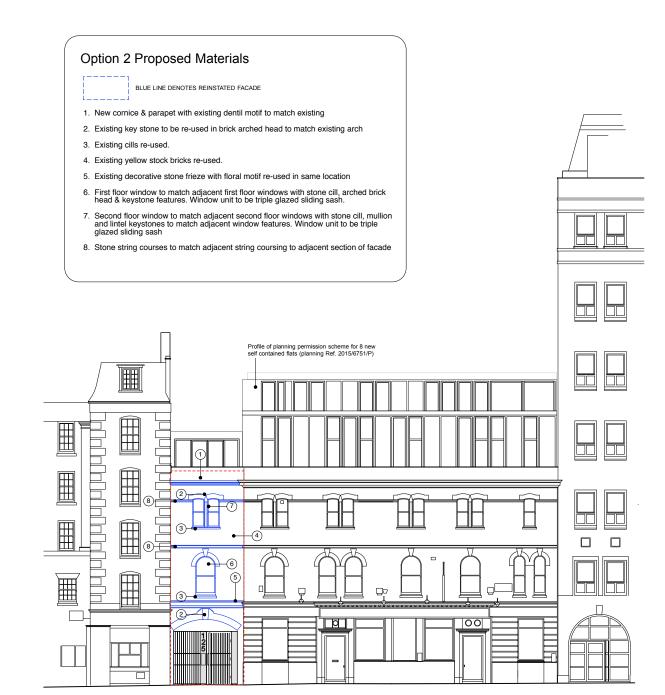

## Option 2

Proposed Clerkenwell Road Elevation - Option 2: Facade Reinstated With Original Features but with First & Second Floor Windows to Match Adjacent First & Second Floor Windows

Datum 15.00m