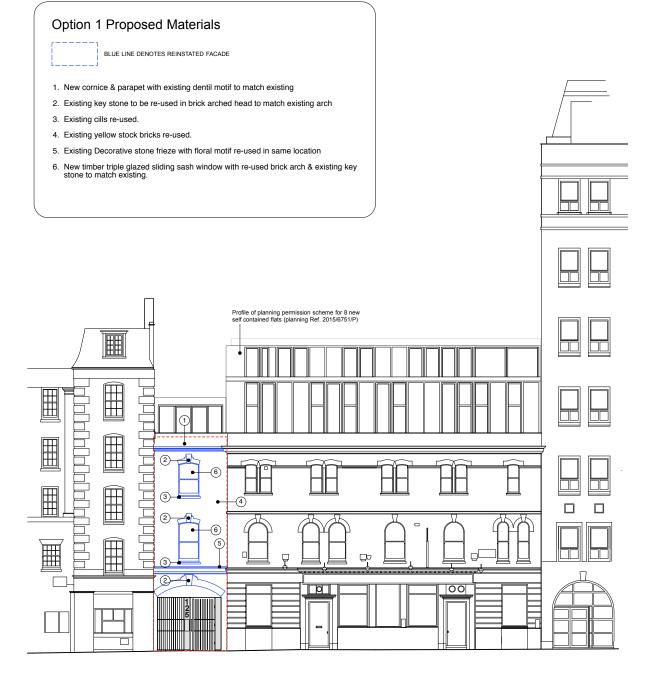

## Option 1

Proposed Clerkenwell Road Elevation - Option 1: Facade Reinstated With Original Features And windows

Datum 15.00m