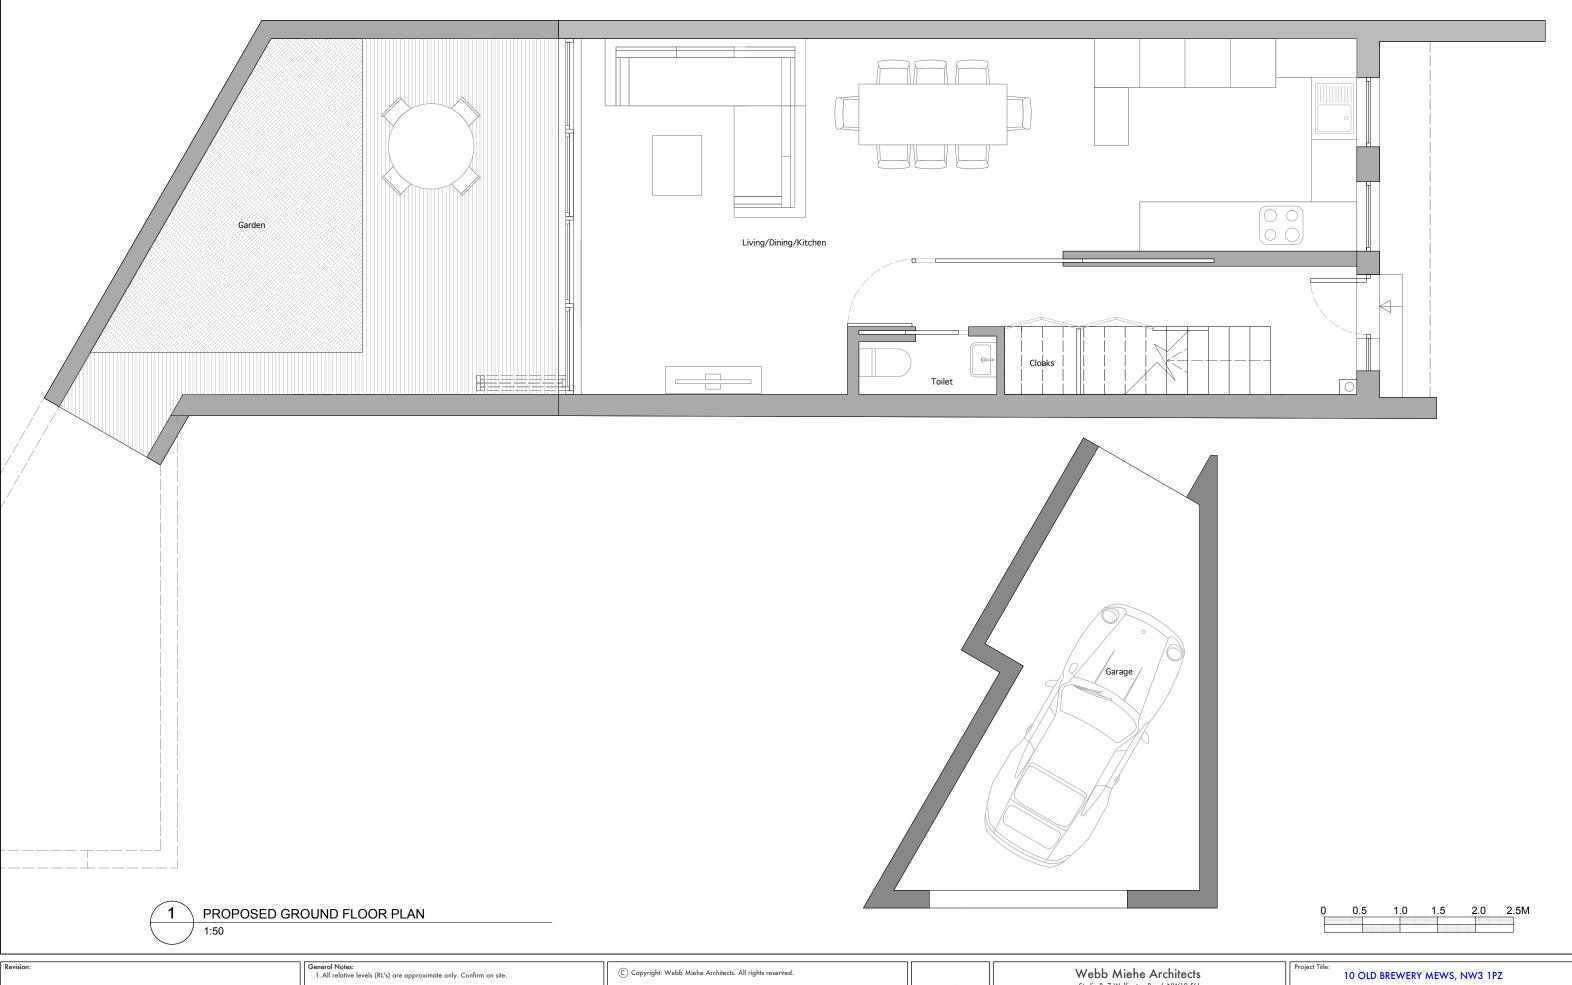

Webb Miehe Architects Studio B, 7 Wellington Road, NW10 SU T. 020 8968 0279 M. 07718 536695 E. lynda@lynda PLANNING APPLICATION Client: PHILIP MORRIS

Żz

ssue

<del>0</del>

|             | Project Title:<br>10 OLD BREWERY MEWS, NW3 1PZ<br>Drawing Title:<br>PROPOSED GROUND FLOOR PLAN |                |             |
|-------------|------------------------------------------------------------------------------------------------|----------------|-------------|
| lamiehe.com |                                                                                                |                |             |
|             | Scale: 1:50 (A3)                                                                               | Date: 15.11.17 | Drawn: C.G. |
|             | Drawing No.: 2206-01-12                                                                        |                | Revision: - |