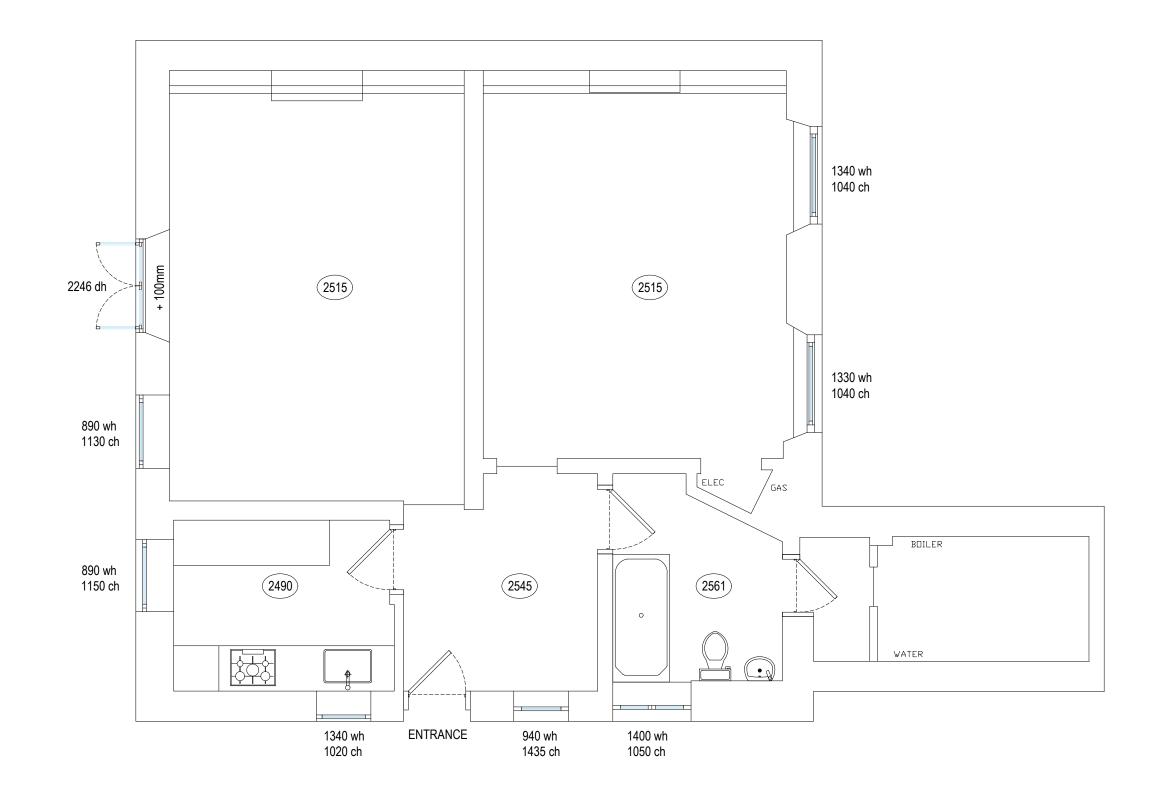

## **EXISTING FLOOR PLAN**

SCALE 1:50@A3

## NOTES

- Notes:

  This survey was undertaken for planning purposes only.

  Measurements for this survey were undertaken on the 06.11.17.

  Measurements for this survey were undertaken using a disto laser and tape measure.