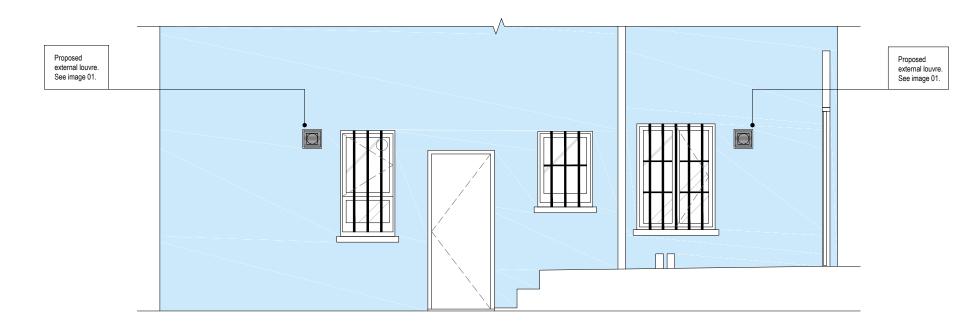

## PROPOSED ELEVATION

EXISTING AND PROPOSED EXTERNAL ELEVATIONS SCALE 1:50@A3

SCALE BAR 1:50@A3 1 2 3 4 5 0 METRES

Key:

Image 01.