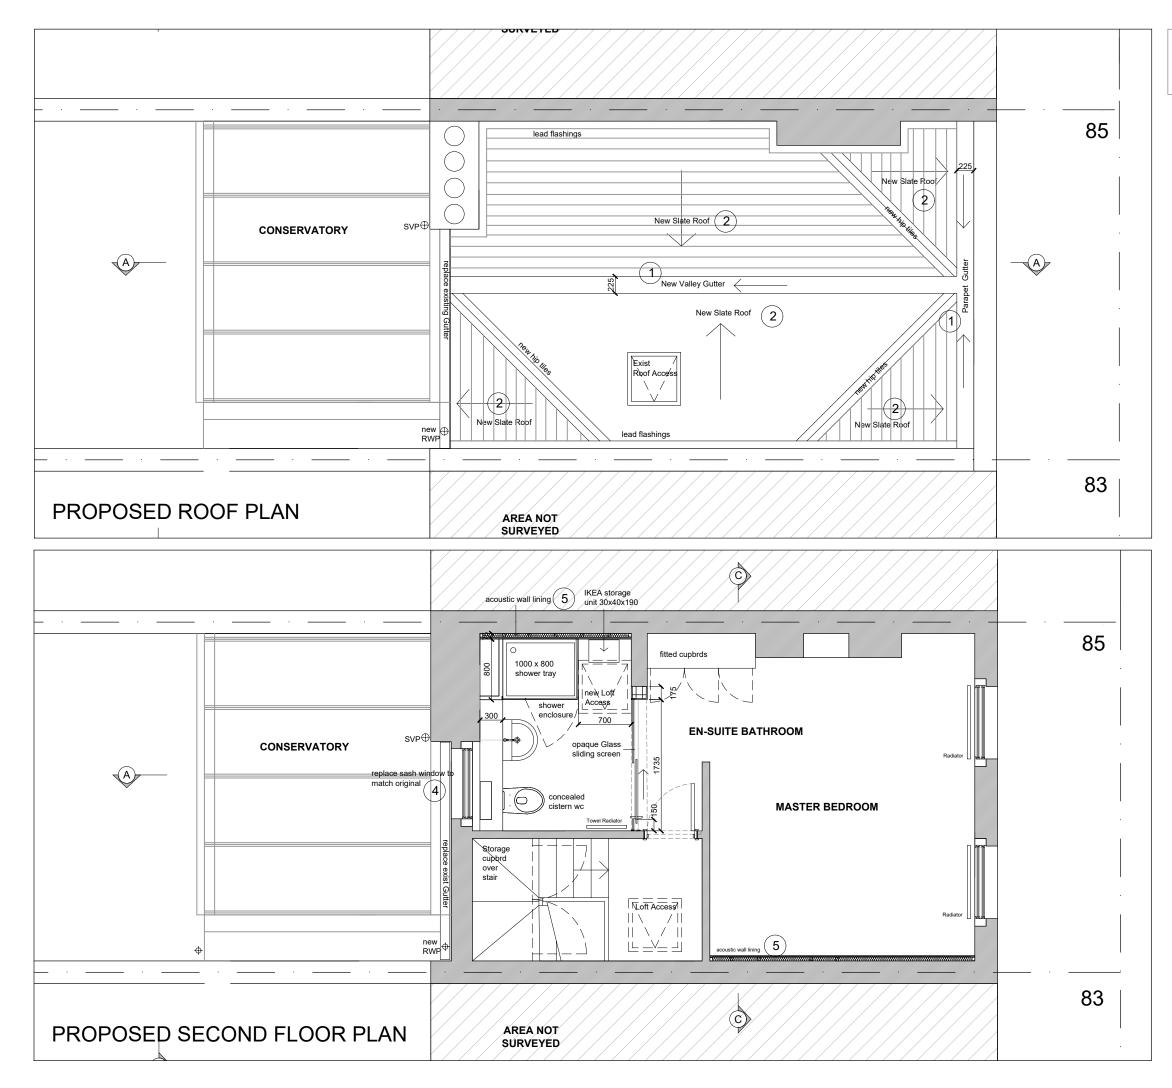

| Do not scale from this drawing                                                                                                           |          |                                          |         |
|------------------------------------------------------------------------------------------------------------------------------------------|----------|------------------------------------------|---------|
| All dimensions are to be checked on site                                                                                                 |          |                                          |         |
| Any discrepancies are to be reported immediately to the Architect or Main Contractor                                                     |          |                                          |         |
| COPYRIGHT © 2014<br>ALL RIGHTS DESCRIBED IN THE CHAPTER IV OF THE COPYRIGHT<br>DESIGN AND PATENTS ACT 1988, HAVE BEEN GENERALLY ASSERTED |          |                                          |         |
| Notes.                                                                                                                                   |          |                                          |         |
|                                                                                                                                          |          |                                          |         |
| P4                                                                                                                                       | 23.10.17 | Reissued for Listed Building application | FB      |
| P3                                                                                                                                       | 20.10.17 |                                          | .       |
| P2                                                                                                                                       |          | Planning officers comments.              | FB      |
| P2<br>P1                                                                                                                                 | 27.05.17 | Tender Issue                             | FB      |
|                                                                                                                                          | 16.05.17 | 1st Issue client                         | FB      |
| Rev.                                                                                                                                     | Date     | Comment                                  | Ву      |
| London NW1 7ES Project Repairs to 85 Arlington Road London NW1 7ES Drawling Second Floor & Roof Plan                                     |          |                                          |         |
| General Arrangement Plan<br>As Proposed<br>Project No. Drawing No. Issue Status<br>HB2016 SK003 P4 I                                     |          |                                          |         |
| scale<br>1:50                                                                                                                            | 0@A3     |                                          | cked By |
| FRANCIS BIRCH ARCHITECT                                                                                                                  |          |                                          |         |