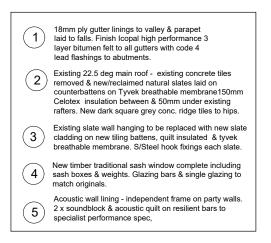

| Do not scale from this drawing                                                                                                           |          |                                          |         |
|------------------------------------------------------------------------------------------------------------------------------------------|----------|------------------------------------------|---------|
| All dimensions are to be checked on site                                                                                                 |          |                                          |         |
| Any discrepancies are to be reported immediately to the Architect or Main Contractor                                                     |          |                                          |         |
| COPYRIGHT © 2014<br>ALL RIGHTS DESCRIBED IN THE CHAPTER IV OF THE COPYRIGHT<br>DESIGN AND PATENTS ACT 1988, HAVE BEEN GENERALLY ASSERTED |          |                                          |         |
| Notes.                                                                                                                                   |          |                                          |         |
|                                                                                                                                          |          |                                          |         |
| P4                                                                                                                                       | 23.10.17 | Reissued for Listed Building application | FB      |
| P3                                                                                                                                       | 20.10.17 |                                          | .       |
| P2                                                                                                                                       |          | Planning officers comments.              | FB      |
| P2<br>P1                                                                                                                                 | 27.05.17 | Tender Issue                             | FB      |
|                                                                                                                                          | 16.05.17 | 1st Issue client                         | FB      |
| Rev.                                                                                                                                     | Date     | Comment                                  | Ву      |
| London NW1 7ES Project Repairs to 85 Arlington Road London NW1 7ES Drawling Second Floor & Roof Plan                                     |          |                                          |         |
| General Arrangement Plan<br>As Proposed<br>Project No. Drawing No. Issue Status<br>HB2016 SK003 P4 I                                     |          |                                          |         |
| scale<br>1:50                                                                                                                            | 0@A3     |                                          | cked By |
| FRANCIS BIRCH ARCHITECT                                                                                                                  |          |                                          |         |