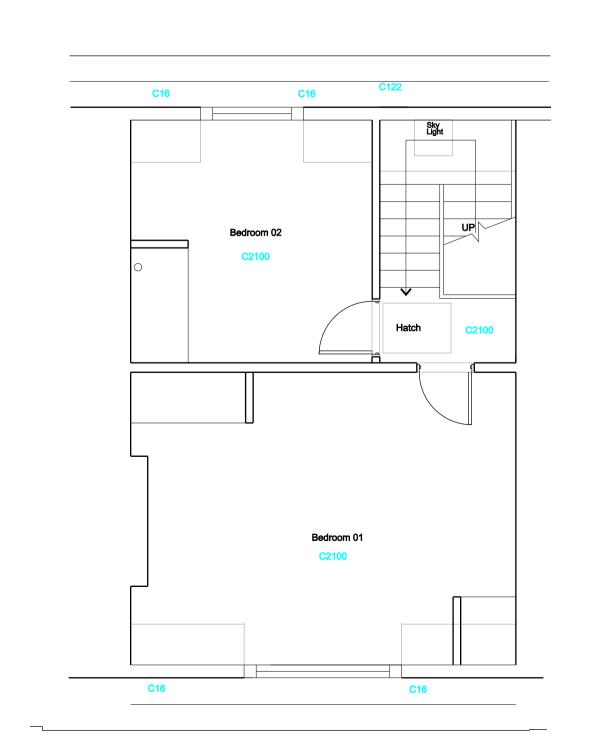

Proposed Ground Floor Plan



Proposed Third Floor Plan



Proposed First Floor Plan



P1 First Issue 25/09/13 BT No. Description Revisions Structural Consultant Services Consultant Cost Consultant Project Manager Project Title Client 58 Huntley St Drawing Title Existing Plans -Levels Basement to Roof Drawing Number LD13 010.03 58HS\_00\_01 Scale @ A1 1:50 Date 25-09-2013

All dimensions to be checked on site
Do not scale off this drawing
All dimensions are shown in mm unless otherwise stated
Refer to drawing issue sheet for purpose of issue
If in doubt ask
© Llewelyn Davies

Proposed Roof Plan

www.ldavies.com