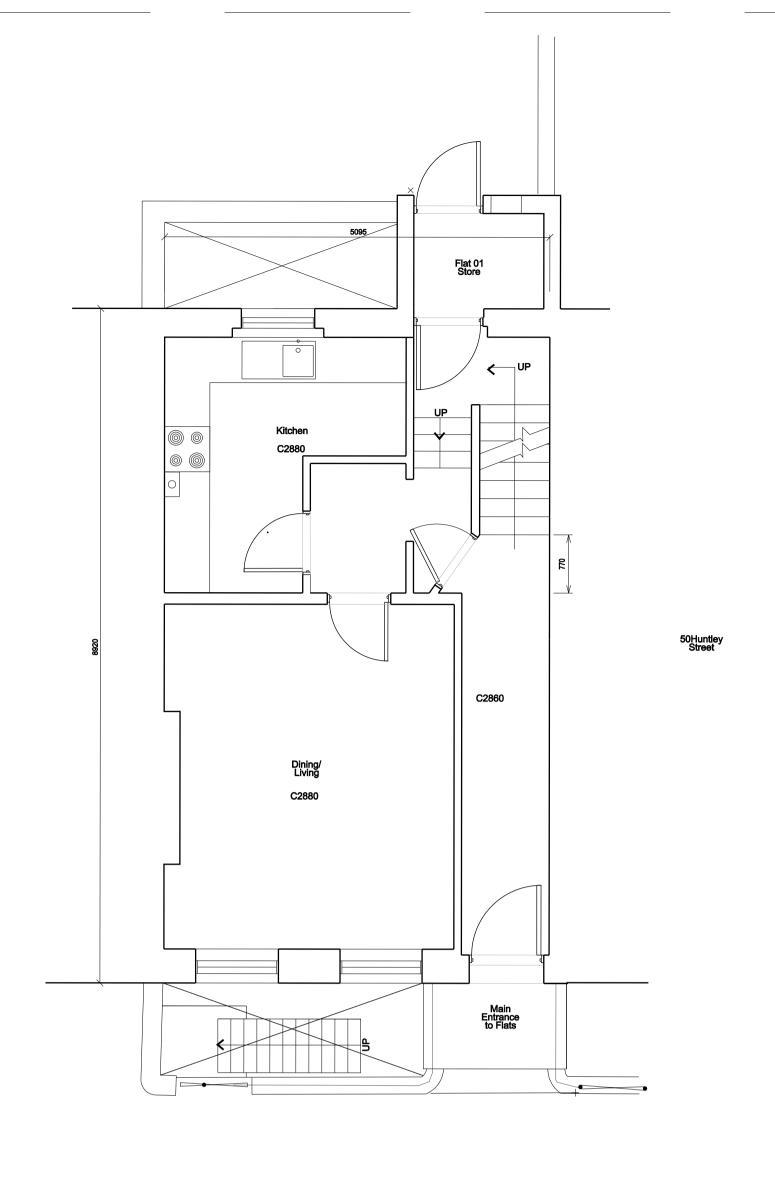

Proposed Ground Floor Plan

Proposed Third Floor Plan

Proposed First Floor Plan

P1 First Issue 25/09/13 BT No. Description Revisions Structural Consultant Services Consultant Cost Consultant Project Manager Project Title Client 58 Huntley St Drawing Title Existing Plans -Levels Basement to Roof Drawing Number LD13 010.03 58HS\_00\_01 Scale @ A1 1:50 Date 25-09-2013