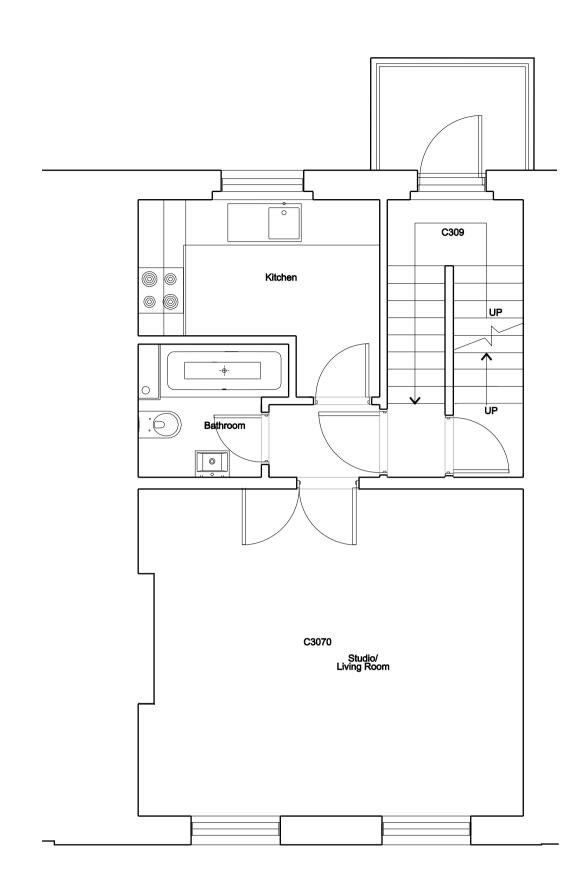

Proposed Ground Floor Plan

Proposed Third Floor Plan

Proposed First Floor Plan

P1 First Issue 25/09/13 BT No. Description Revisions Structural Consultant Services Consultant Cost Consultant Project Manager Project Title Client 58 Huntley St Drawing Title Existing Plans -Levels Basement to Roof Drawing Number LD13 010.03 58HS\_00\_01 Scale @ A1 1:50 Date 25-09-2013