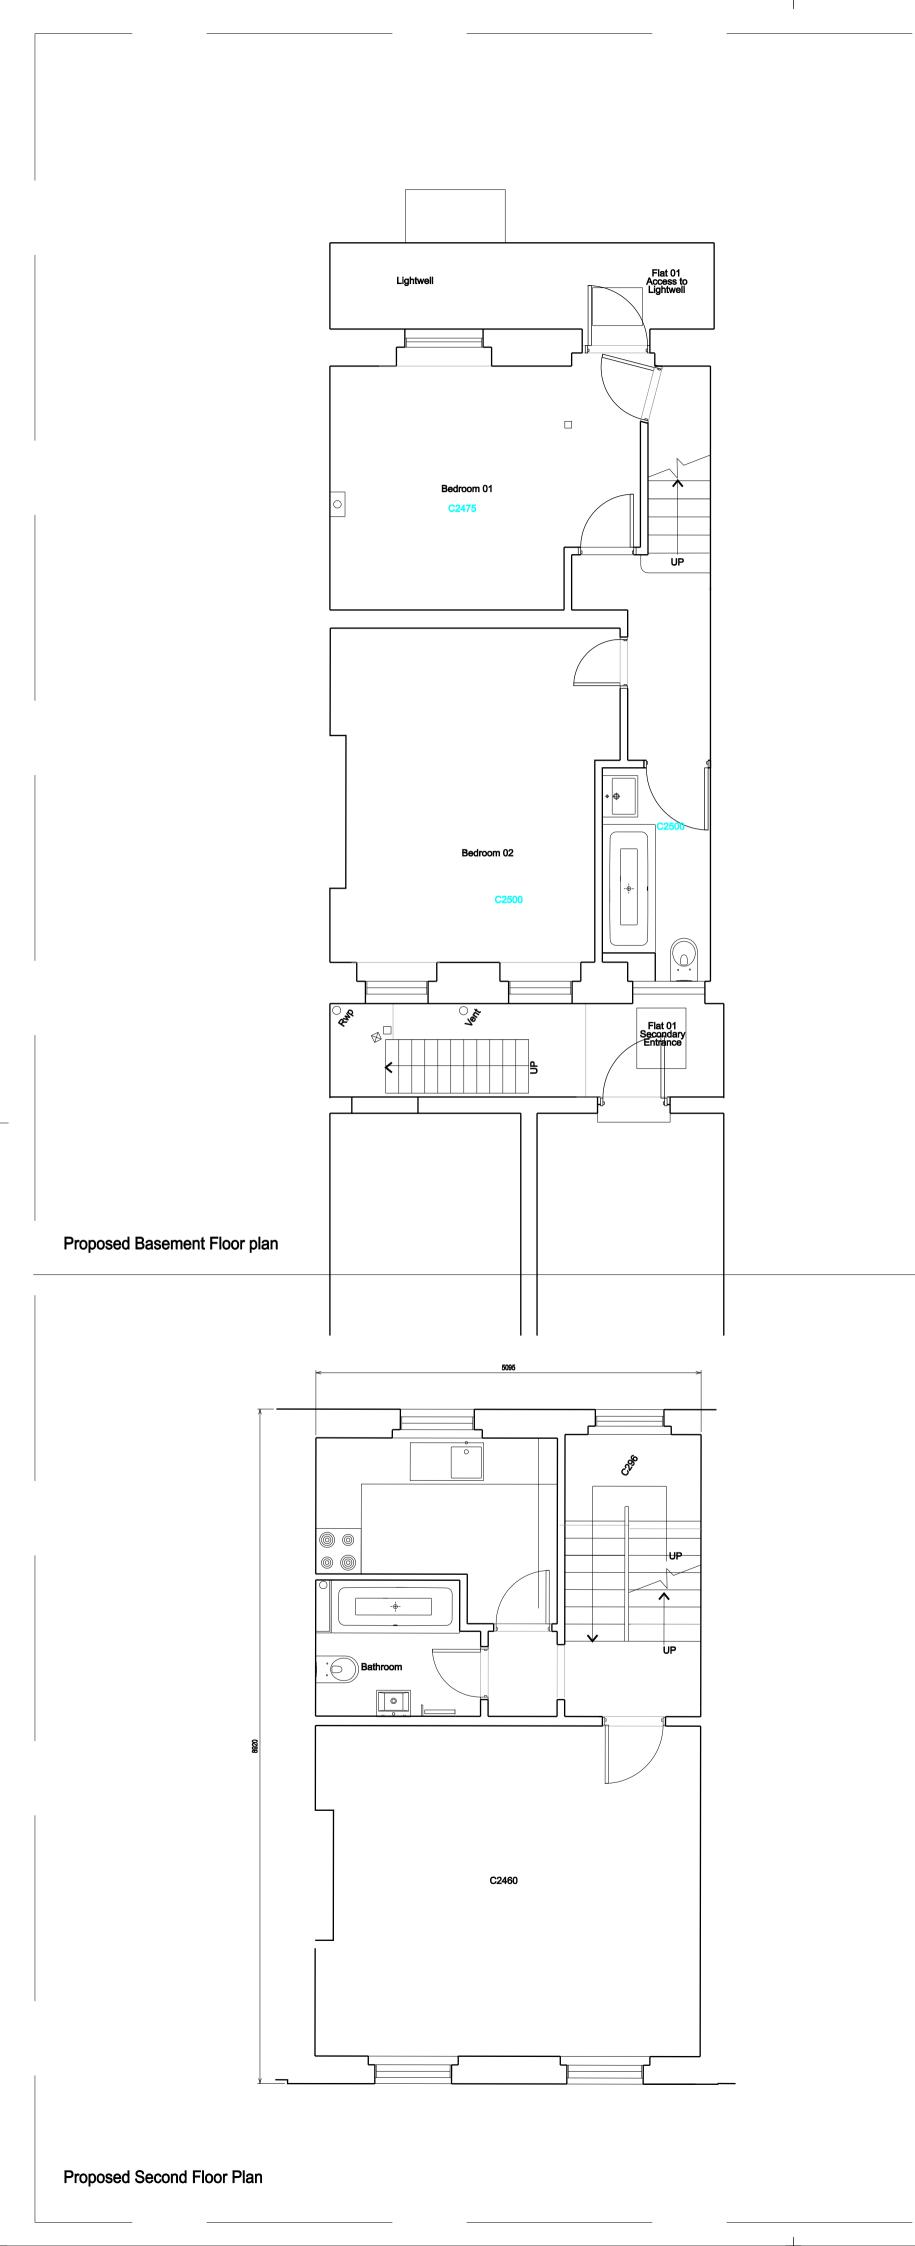

Proposed Ground Floor Plan

Proposed Third Floor Plan

Proposed First Floor Plan

P1 First Issue 25/09/13 BT No. Description Revisions Structural Consultant Services Consultant Cost Consultant Project Manager Project Title Client 58 Huntley St Drawing Title Existing Plans -Levels Basement to Roof Drawing Number LD13 010.03 58HS\_00\_01 Scale @ A1 1:50 Date 25-09-2013