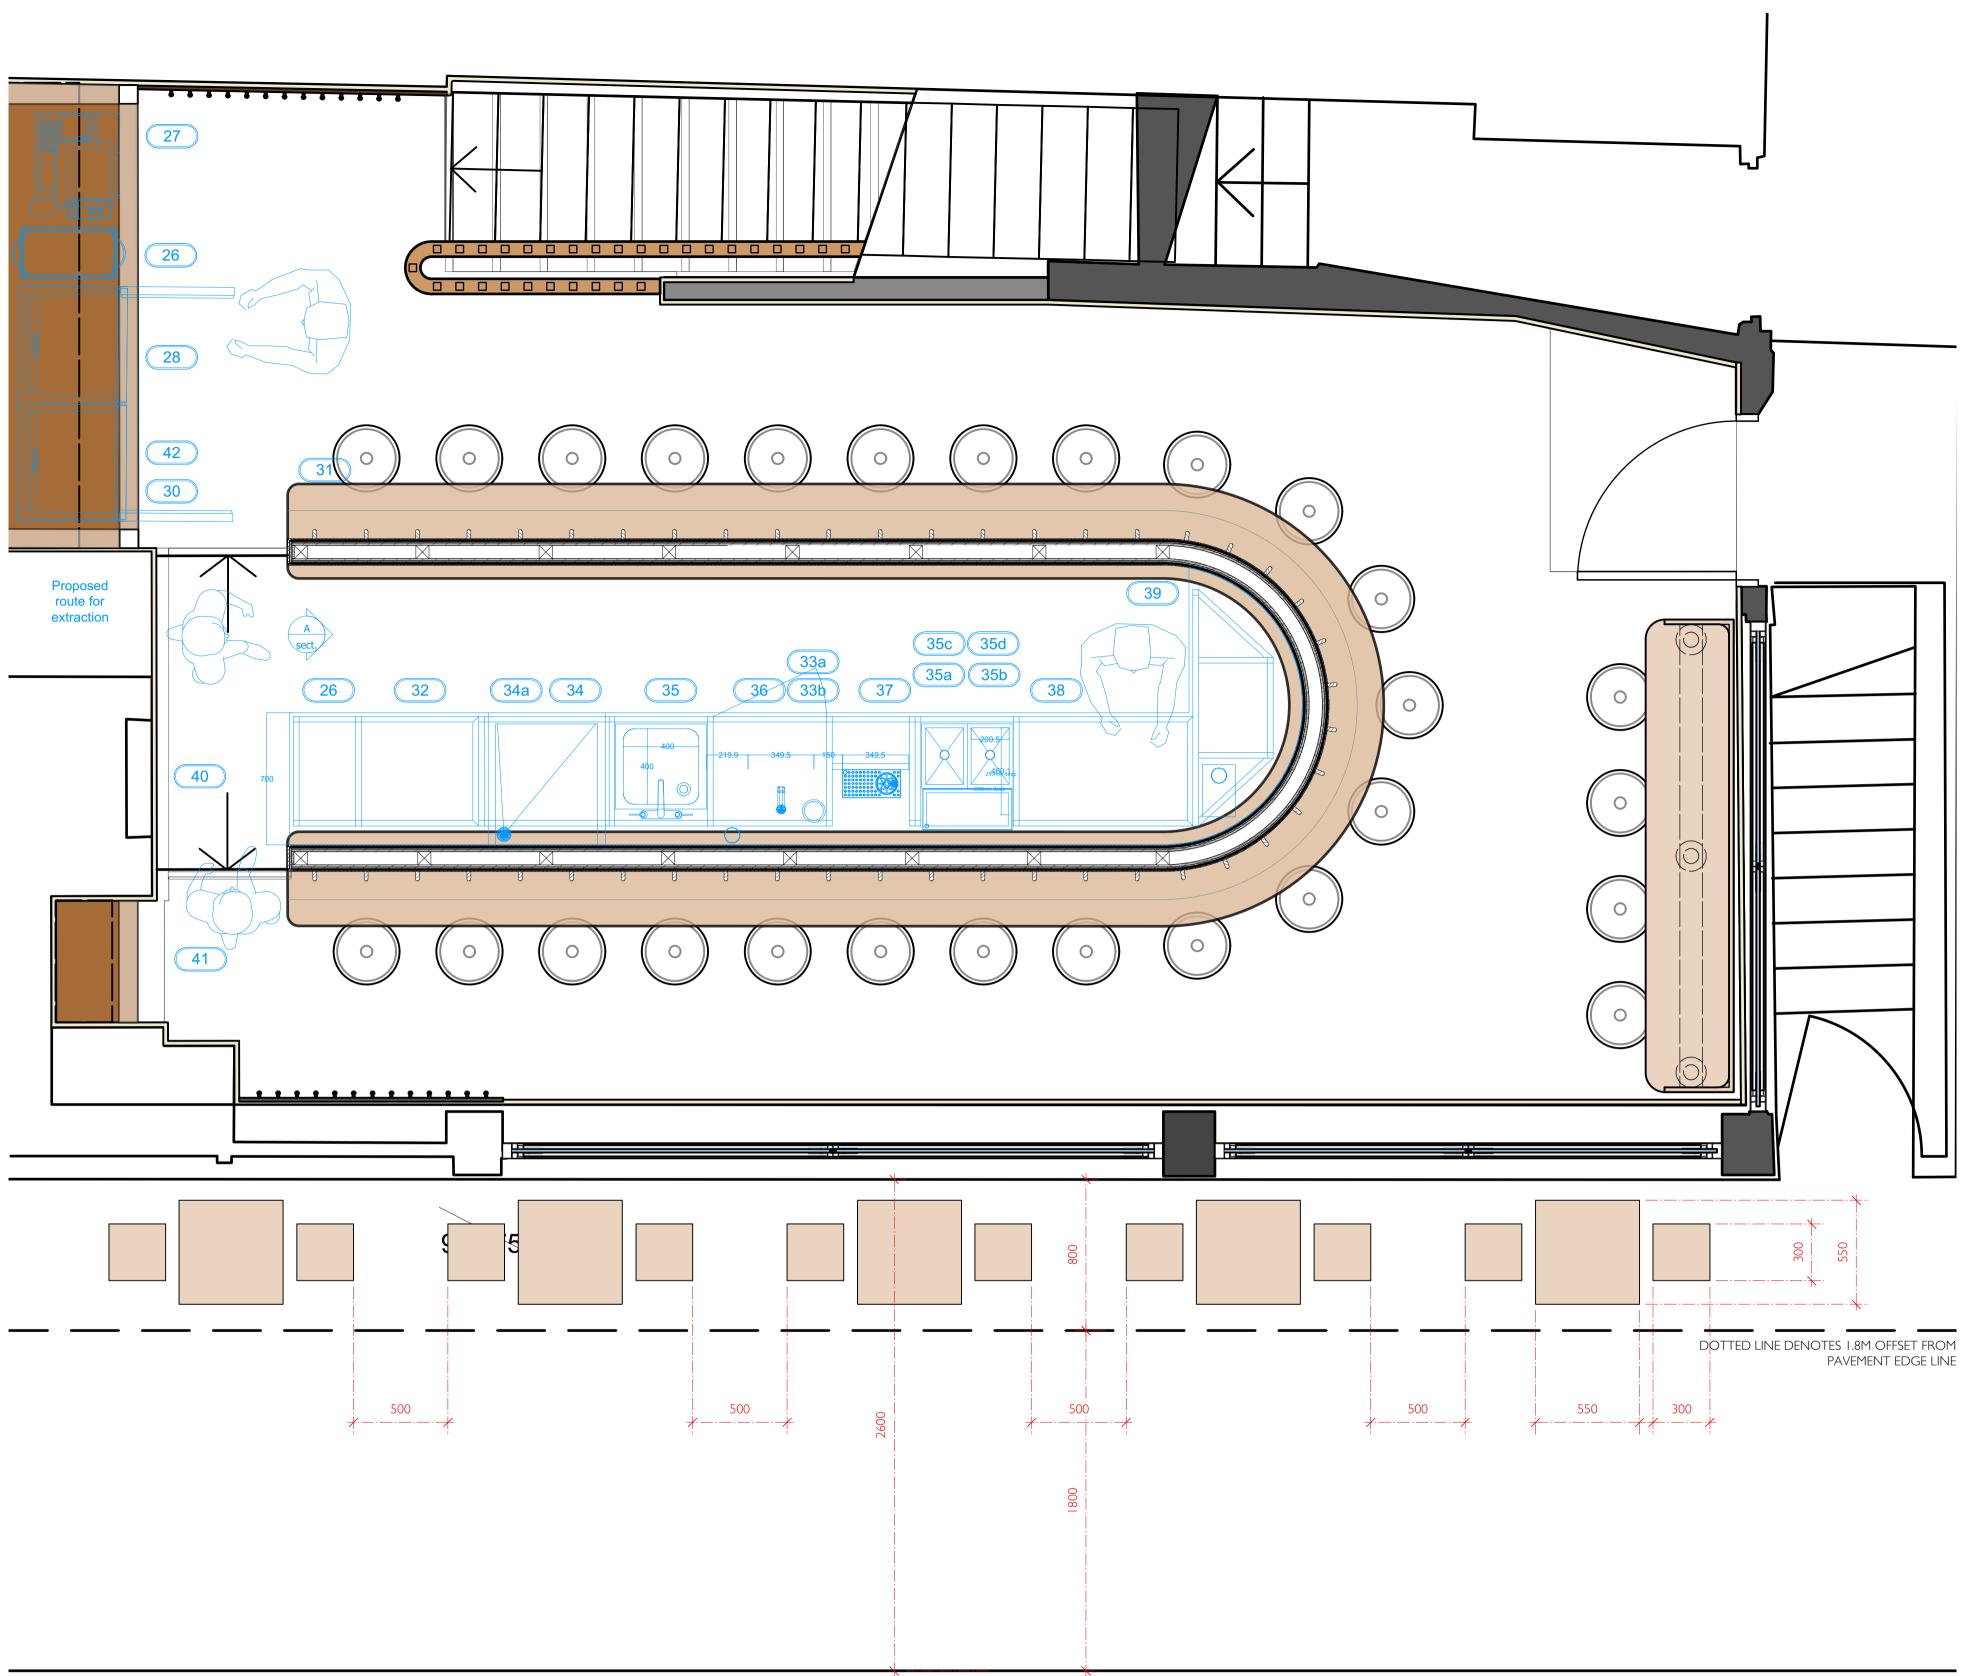

PAVEMENT EDGE DEMISE LINE ON WHITFIELD STREET

|                                                                                                                                                                                                                                       |             |                                  |                 |                                    | ]                 |  |
|---------------------------------------------------------------------------------------------------------------------------------------------------------------------------------------------------------------------------------------|-------------|----------------------------------|-----------------|------------------------------------|-------------------|--|
| <u>C</u>                                                                                                                                                                                                                              | OVER        | <u>COUNT</u>                     |                 |                                    |                   |  |
| В                                                                                                                                                                                                                                     | BASEMENT    |                                  |                 | 20                                 |                   |  |
| G                                                                                                                                                                                                                                     | GROUND      |                                  |                 | 26                                 |                   |  |
|                                                                                                                                                                                                                                       |             |                                  |                 |                                    |                   |  |
|                                                                                                                                                                                                                                       |             |                                  |                 |                                    |                   |  |
|                                                                                                                                                                                                                                       |             |                                  |                 |                                    |                   |  |
|                                                                                                                                                                                                                                       |             |                                  |                 |                                    |                   |  |
| Ţ                                                                                                                                                                                                                                     | OTAL        |                                  |                 | 46                                 |                   |  |
| PROPOSED EXTERNAL                                                                                                                                                                                                                     |             |                                  |                 |                                    | 10                |  |
|                                                                                                                                                                                                                                       |             |                                  |                 |                                    |                   |  |
|                                                                                                                                                                                                                                       |             |                                  |                 |                                    |                   |  |
|                                                                                                                                                                                                                                       |             |                                  |                 |                                    |                   |  |
|                                                                                                                                                                                                                                       |             |                                  |                 |                                    |                   |  |
|                                                                                                                                                                                                                                       |             |                                  |                 |                                    |                   |  |
|                                                                                                                                                                                                                                       |             |                                  |                 |                                    |                   |  |
|                                                                                                                                                                                                                                       |             |                                  |                 |                                    |                   |  |
|                                                                                                                                                                                                                                       |             |                                  |                 |                                    |                   |  |
|                                                                                                                                                                                                                                       |             |                                  |                 |                                    |                   |  |
|                                                                                                                                                                                                                                       |             |                                  |                 |                                    |                   |  |
|                                                                                                                                                                                                                                       |             |                                  |                 |                                    |                   |  |
|                                                                                                                                                                                                                                       |             |                                  |                 |                                    |                   |  |
|                                                                                                                                                                                                                                       |             |                                  |                 |                                    |                   |  |
|                                                                                                                                                                                                                                       |             |                                  |                 |                                    |                   |  |
|                                                                                                                                                                                                                                       |             |                                  |                 |                                    |                   |  |
|                                                                                                                                                                                                                                       |             |                                  |                 |                                    |                   |  |
|                                                                                                                                                                                                                                       |             |                                  |                 |                                    |                   |  |
|                                                                                                                                                                                                                                       |             |                                  |                 |                                    |                   |  |
|                                                                                                                                                                                                                                       |             |                                  |                 |                                    |                   |  |
|                                                                                                                                                                                                                                       |             |                                  |                 |                                    |                   |  |
|                                                                                                                                                                                                                                       |             |                                  |                 |                                    |                   |  |
| THEM AN                                                                                                                                                                                                                               | D THE DRAWI | NG IS ISSUED ON<br>ED TO ANY UNA | N THE CONDITION | N, EITHER WHOLLY                   | PIED, REPRODUCED, |  |
| WITHOUT CONSENT IN WRITING OF ARTICLE DESIGN STUDIO LTD.<br>DO NOT SCALE THIS DRAWING. FIGURED DIMESNIONS ONLY ARE TO BE USED IN PREFERENCE TO<br>SMALL SCALE DRAWINGS. ALL DIMENSIONS ARE TO BE CHECKED ON SITE BEFORE ANY WORK      |             |                                  |                 |                                    |                   |  |
| PROCEEDS. ANY ERRORS OR OMISSIONS ARE TO BE REPORTED TO THE DESIGNER. IF IN DOUBT ASK.                                                                                                                                                |             |                                  |                 |                                    |                   |  |
| THE CONTRACTOR IS TO PROVIDE FULL SIZED SETTING OUT DRAWINGS BASED ON<br>INFORMATION CONTAINED IN THIS DRAWING FOR THE DESIGNER'S APPROVAL PRIOR TO<br>COMMENCING MANUFACTURE.                                                        |             |                                  |                 |                                    |                   |  |
| THIS DRAWING IS TO BE READ IN CONJUNCTION WITH ALL THE RELEVANT CONSULTANTS<br>AND/OR SPECIALISTS DRAWINGS OR DOCUMENTS AND ANY DISCREPANCIES OR VARIATIONS ARE<br>TO BE NOTIFIED TO THE DESIGNER BEFORE THE AFFECTED WORK COMMENCES. |             |                                  |                 |                                    |                   |  |
| REVISIONS:<br>CODE: DATE: DESCRIPTION:                                                                                                                                                                                                |             |                                  |                 |                                    |                   |  |
| CODE:                                                                                                                                                                                                                                 | DATE:       | DESCRIP                          |                 |                                    |                   |  |
|                                                                                                                                                                                                                                       |             |                                  |                 |                                    |                   |  |
|                                                                                                                                                                                                                                       |             |                                  |                 |                                    |                   |  |
|                                                                                                                                                                                                                                       |             |                                  |                 |                                    |                   |  |
|                                                                                                                                                                                                                                       |             |                                  |                 |                                    |                   |  |
|                                                                                                                                                                                                                                       |             |                                  |                 |                                    |                   |  |
|                                                                                                                                                                                                                                       |             |                                  |                 | ARTICLE DE                         | SIGN STUDIO LTD   |  |
| DESIG                                                                                                                                                                                                                                 | Ν           |                                  |                 | LONDON<br>N16 7BH<br>Tel: +44 (0)7 |                   |  |
| PROJEC                                                                                                                                                                                                                                | CT NO: C    |                                  | ECT:            |                                    |                   |  |
| 013<br>SITE AD                                                                                                                                                                                                                        |             | AO                               |                 |                                    |                   |  |
| site address:<br>31 WINDMILL STREET<br>FITZROVIA                                                                                                                                                                                      |             |                                  |                 |                                    |                   |  |
| LOND<br>W1T 2                                                                                                                                                                                                                         | ON          |                                  |                 |                                    |                   |  |
| DATE: 03/10.                                                                                                                                                                                                                          |             | DRAWN:<br>JC                     | CHECKED:<br>KJM | SCALE:<br>Scale 1:20 @             | 2) A1             |  |
| TITLE:                                                                                                                                                                                                                                |             |                                  |                 |                                    |                   |  |
| PROPOSED EXTERNAL SEATING                                                                                                                                                                                                             |             |                                  |                 |                                    |                   |  |
| STATUS:                                                                                                                                                                                                                               |             |                                  |                 |                                    |                   |  |
|                                                                                                                                                                                                                                       |             |                                  | ATION           |                                    |                   |  |
| DWG. N                                                                                                                                                                                                                                | 10:         |                                  |                 |                                    | REV:              |  |
| 01:                                                                                                                                                                                                                                   | 3-90        | U                                |                 |                                    | /                 |  |