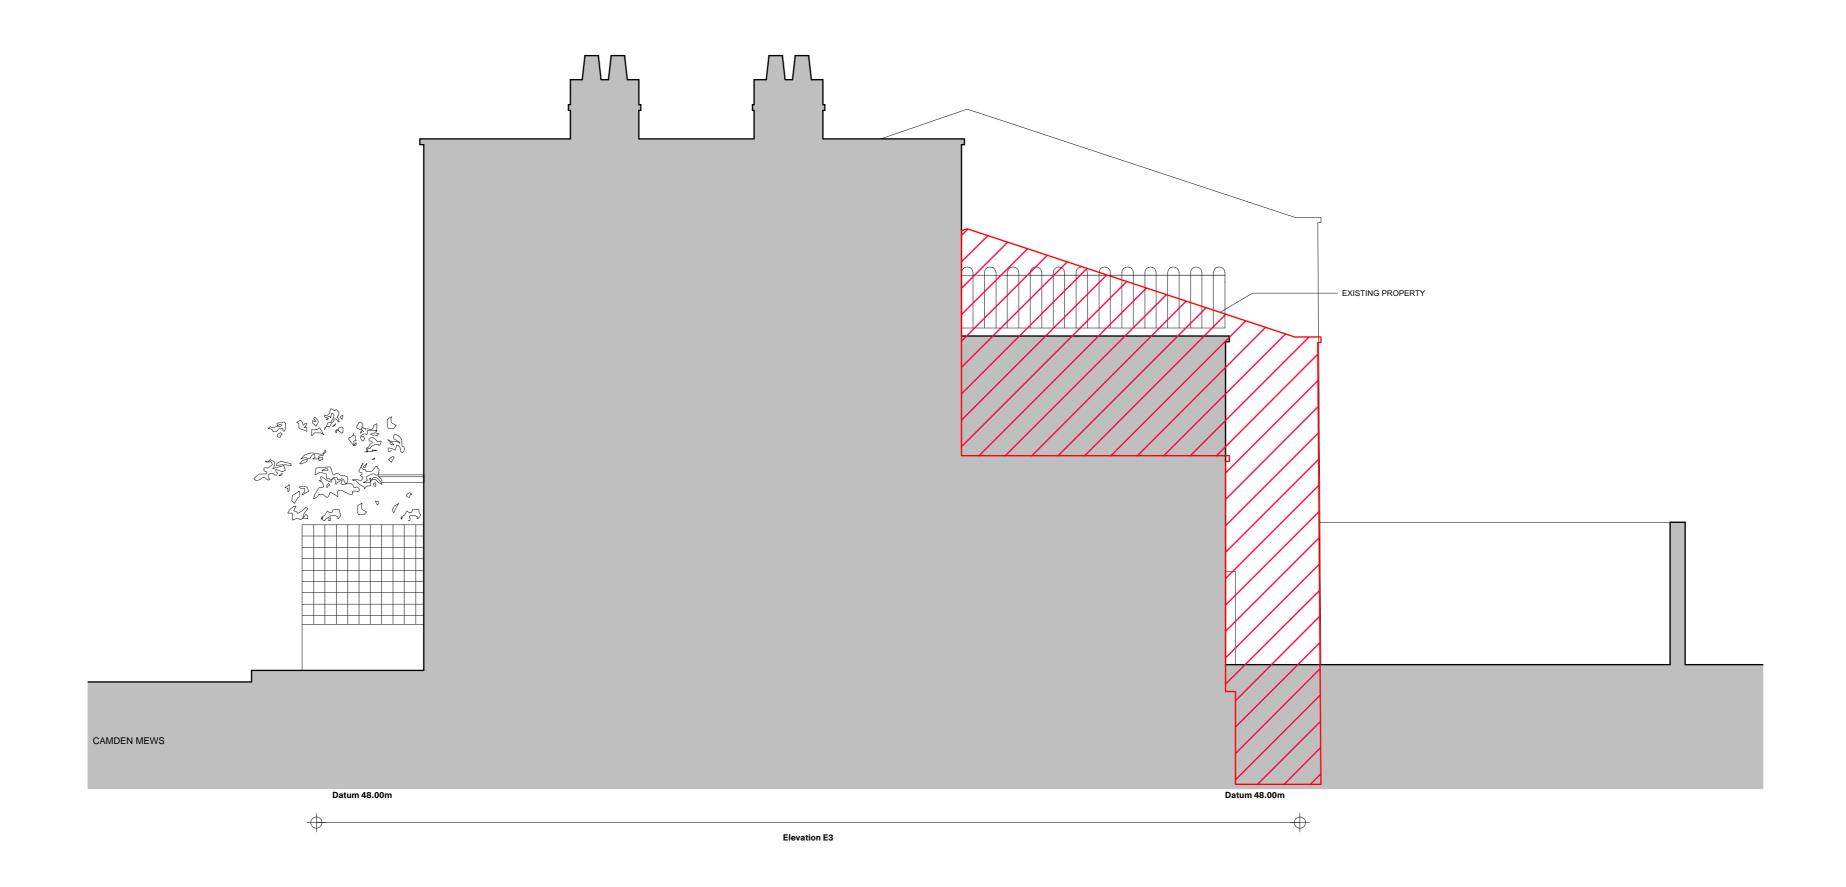

North Elevation
1:50 @ A1

CAMDEN MEWS

South Elevation
1:50 @ A1

Existing North & South Elevations
Drawing Number Revision
14107\_031 Date Scale
October 2017 1:50@A1
Purpose

Proposed Demolition

General notes
1. Dimensioned drawings only. Do not scale.
2. All dimensions and levels to be checked on site prior to commencement of any works, and/or preparation of any shop drawings.
3. Any discrepencies in coordinates, levels, or dimensions and must be reported to the architect immediately.
4. All temporary works to be responsibility of the contractor.
5. This drawing is to be read in conjunction with all relevant Architect's drawings, specifications and other Consultant's information.
6. Threefold Architecture Ltd retain the copyright to this drawing which may not be reproduced or copied without prior written consent.