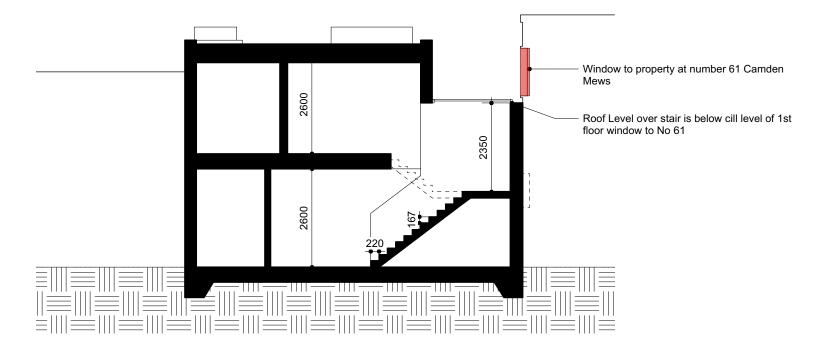

Proposed Section BB 1:100 @ A3

- General notes

  Dimensioned drawings only. Do not scale.

  All dimensions and levels to be checked on site prior to commencement of any works, and/or preparation of any shop drawings.

Rev. Date Notes

- 11.09.17 -

Proposed Section BB Drawing Number

14107\_201 Scale 1:100@A3

08.09.2017

Project

59 Camden Mews

**Planning** 