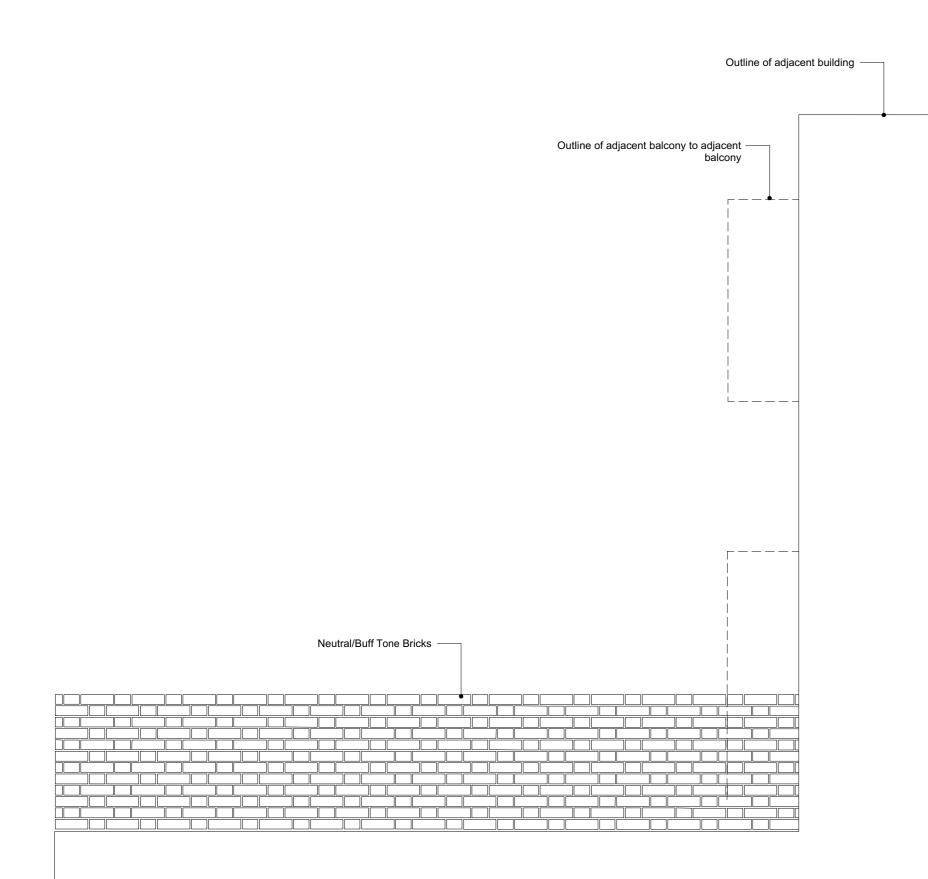

Title Proposed SW Elevation\_existing context Drawing Number 14107\_308 Revision В Date 24.07.17 Scale 1:25@A1 Purpose **Planning** Project 59 Camden Mews

Client Charles Morin & Emilie Bellet

ARCHITECTS