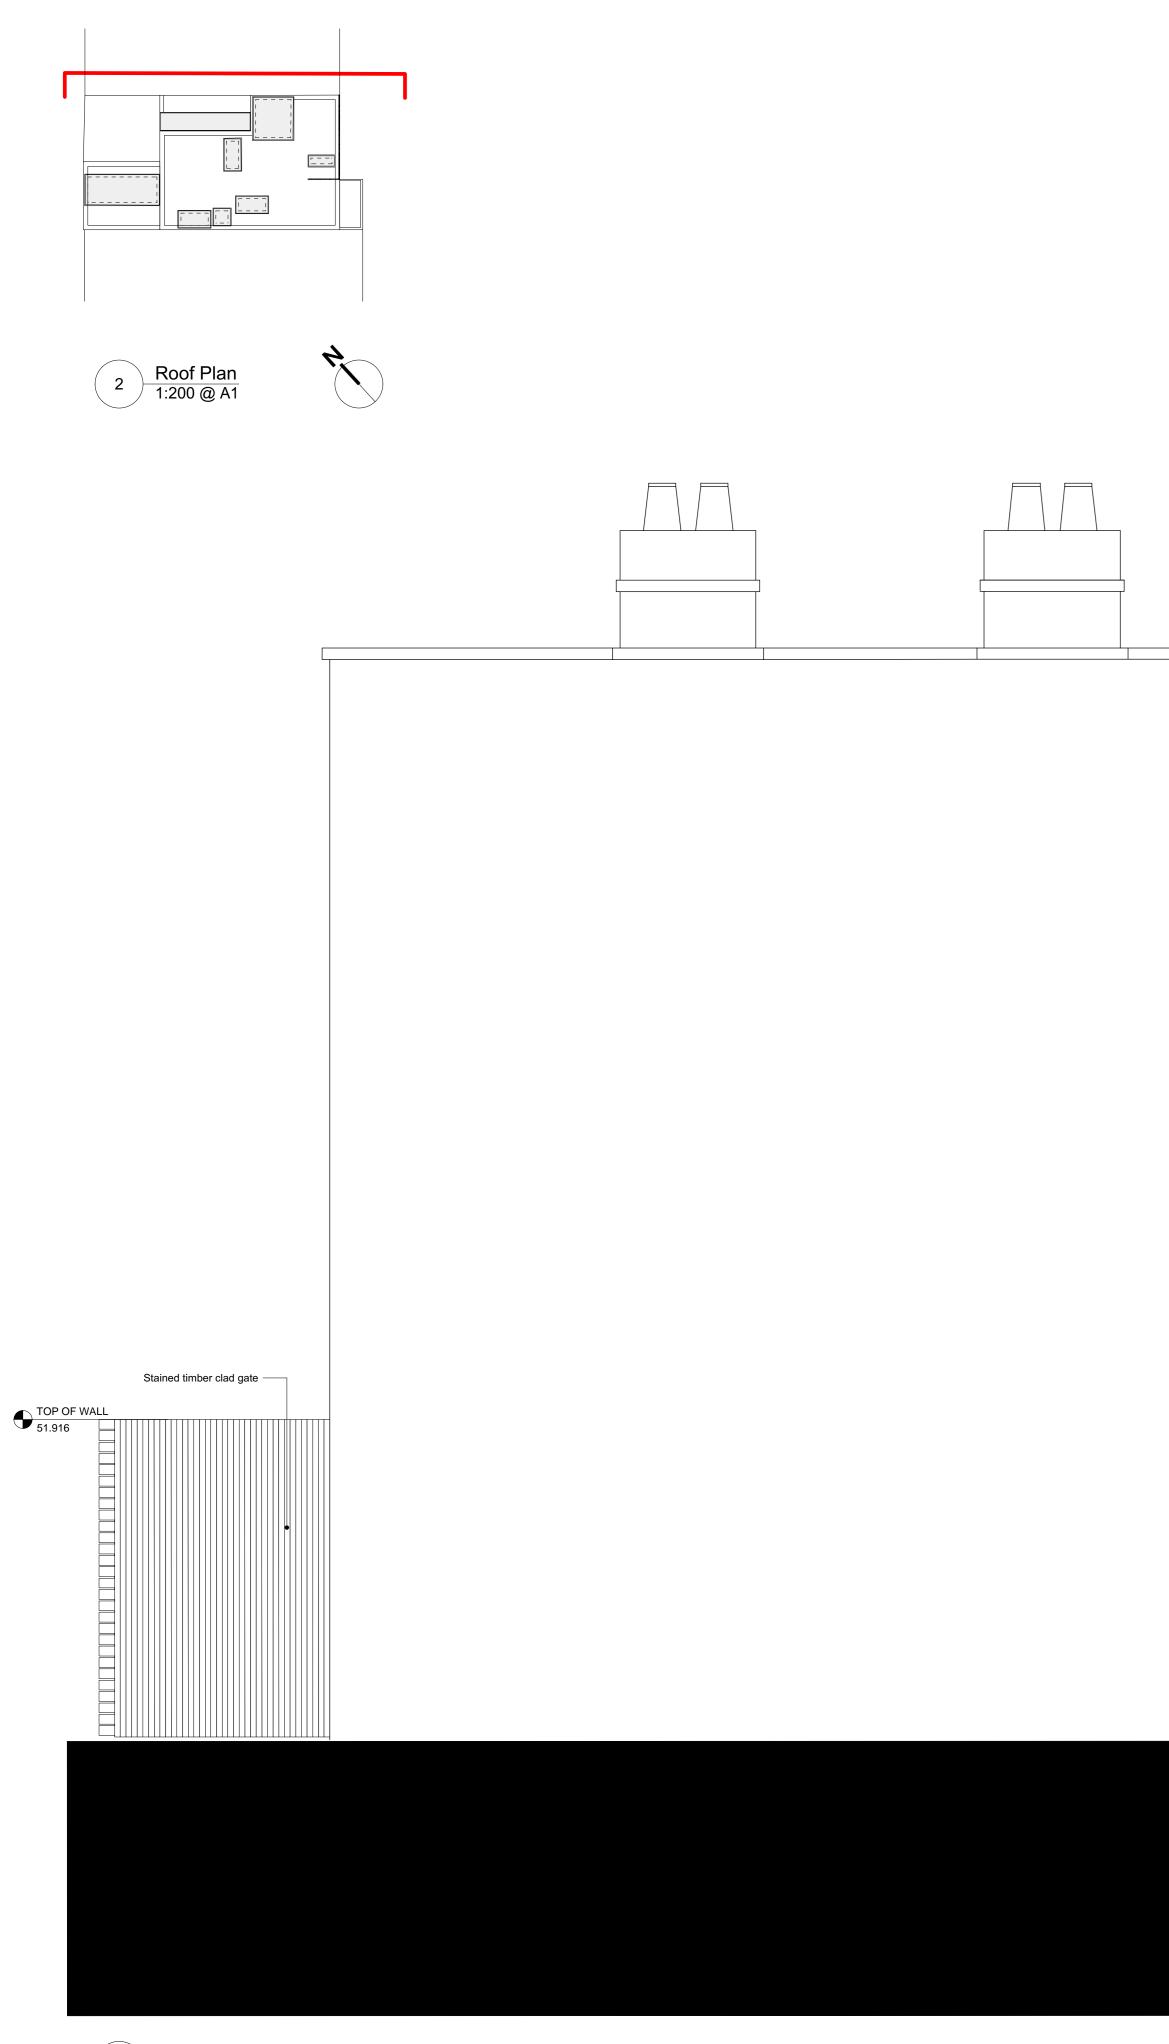

Title
Proposed NE Elevation\_existing context
Drawing Number Revision
14107\_307 B
Date Scale
28.07.15 1:25@A1
Purpose
Planning
Project
59 Camden Mews

Client
Charles Morin & Emilie Bellet

ARCHITECTS

57 Bayham Place London, NW1 0ET www.threefoldarchitects.com