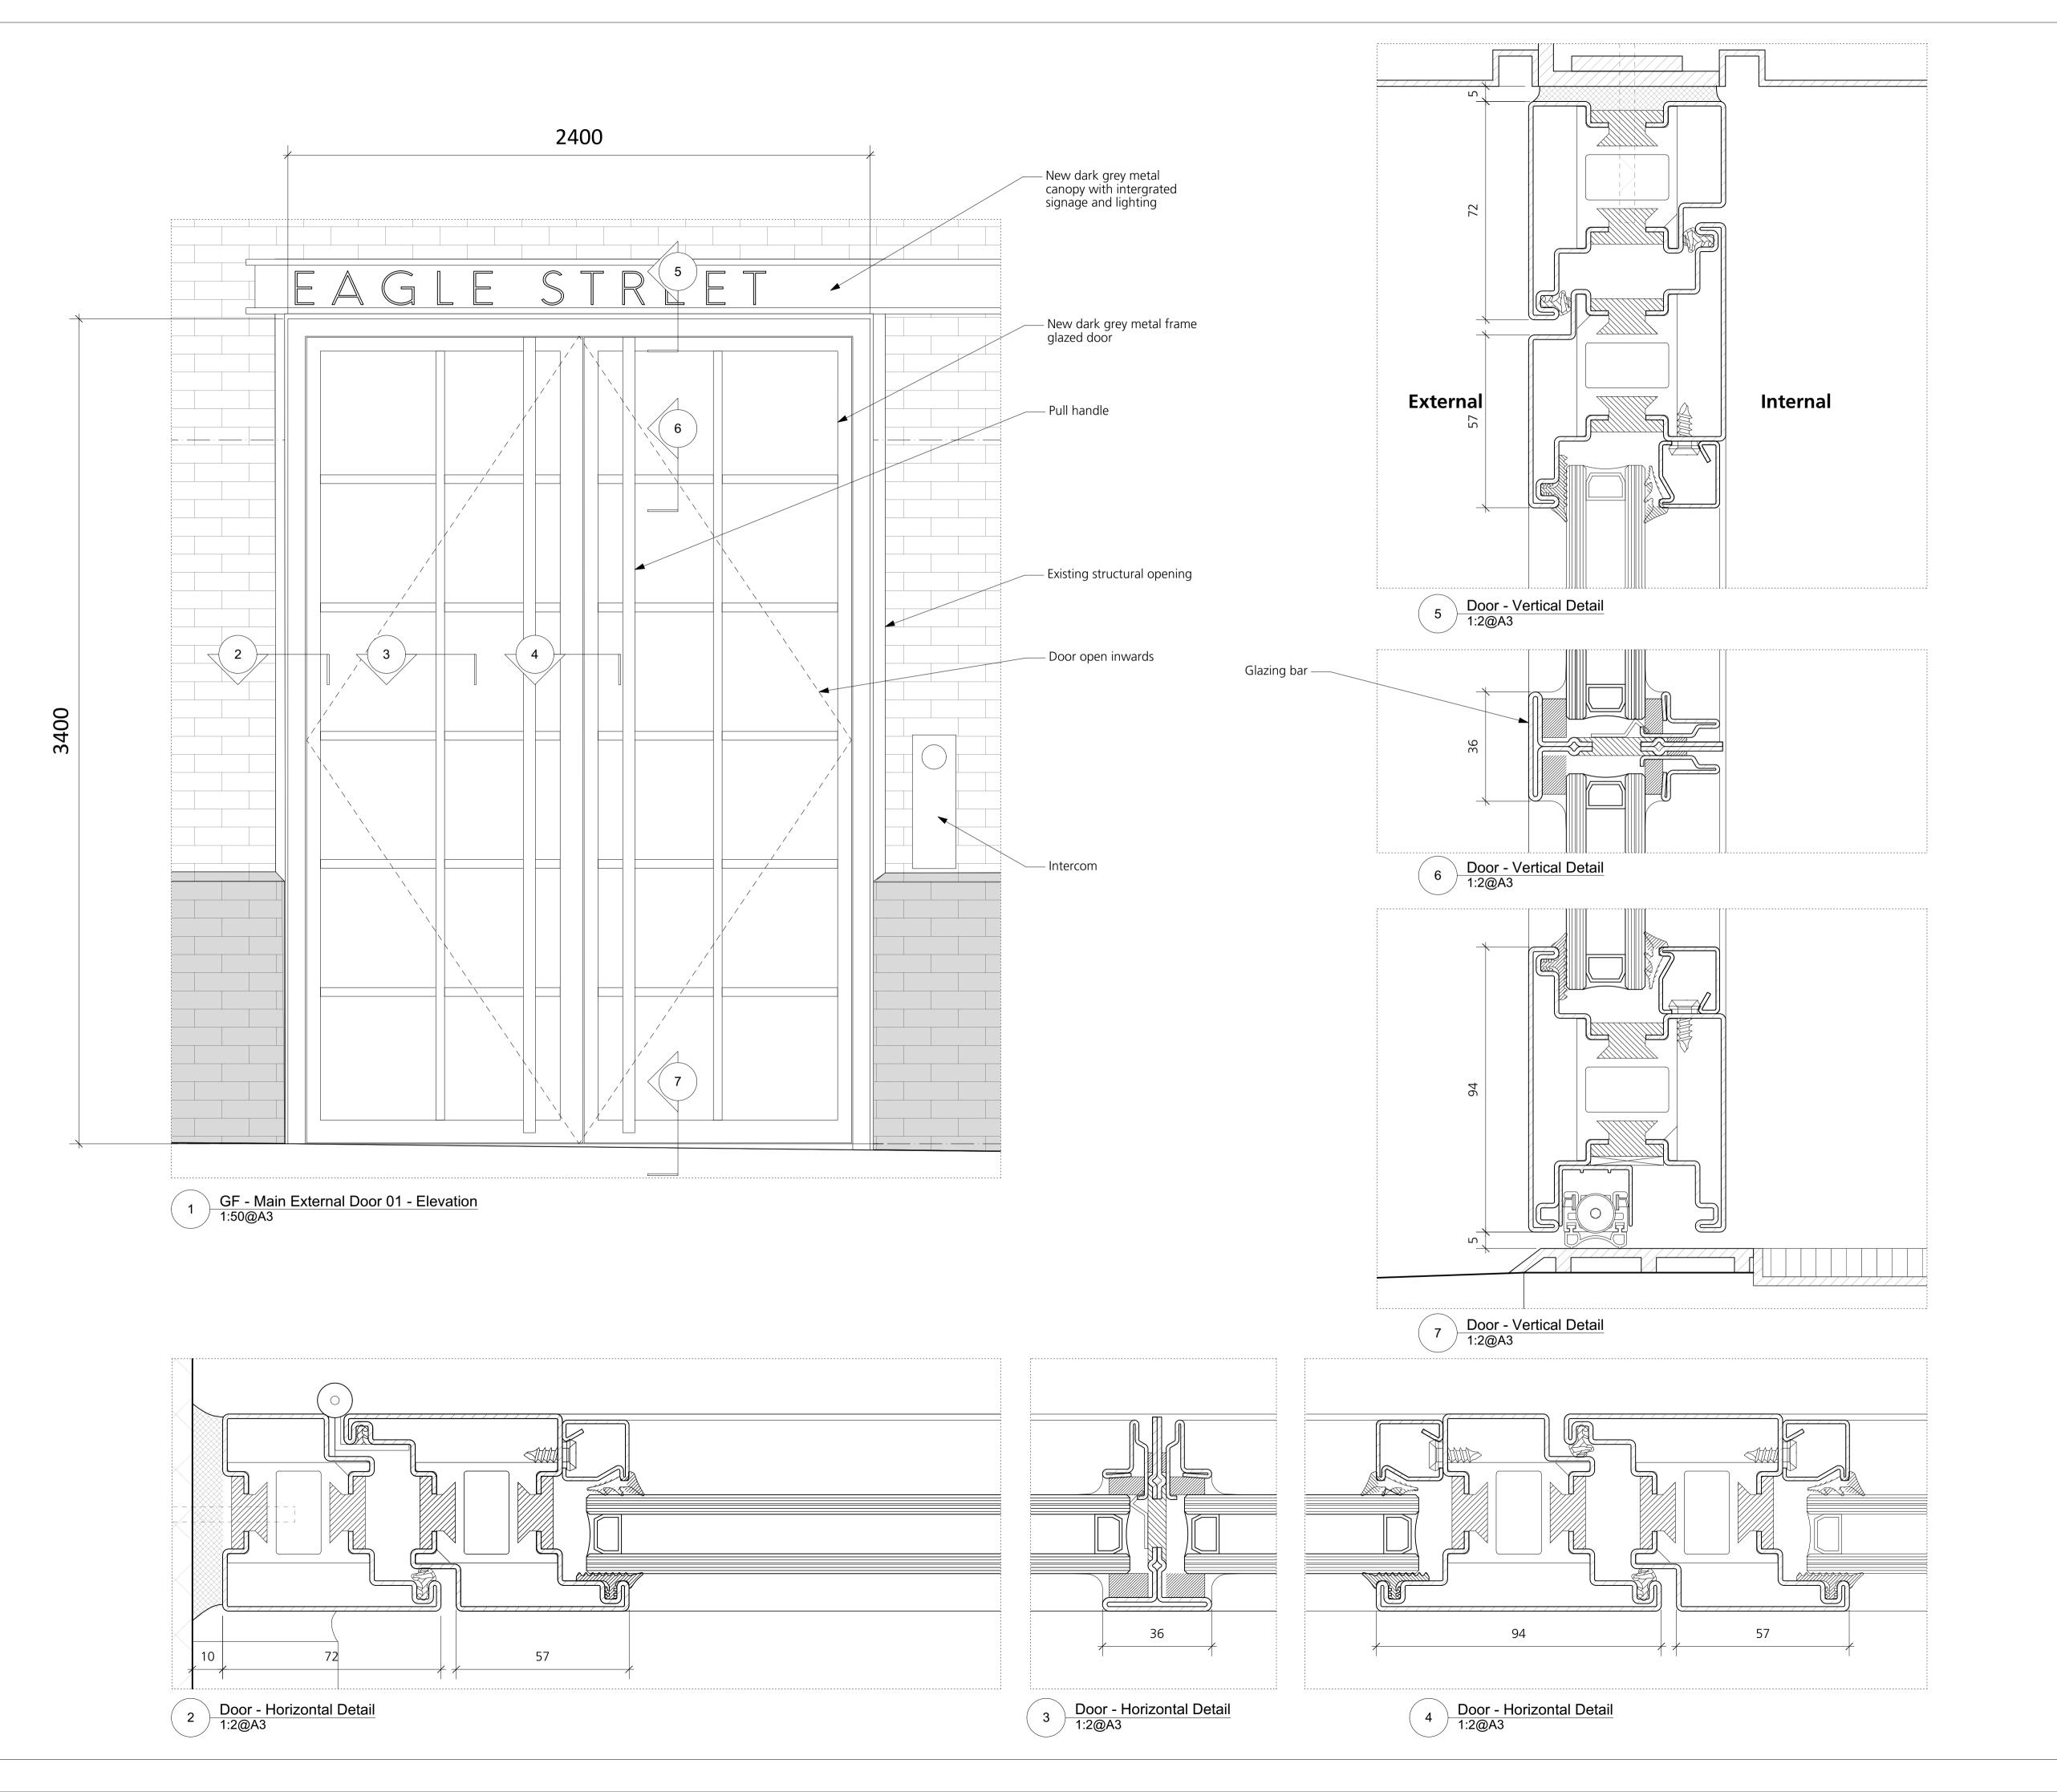

All dimensions to be checked on site prior to commencement of any works, and/or preparation of any shop drawings. Sizes of and dimensions to any structural elements are indicative only. See structural engineers drawings for actual sizes / dimensions. Sizes of and dimensions to any service elements are indicative only. See service engineers drawings for actual sizes and This drawing to be read in conjunction with all other Architect's drawings, specifications and other Consultants' information. All proprietary systems shown on this drawing are to be installed strictly in accordance with the Manufacturers/Suppliers recommended details. Any discrepancies between information shown on this drawing and any other contract information or manufacturers/suppliers recommendations is to be brought to the attention of the Architect DO NOT SCALE FROM THIS DRAWING. NOTES. Issued for planning 09/11/17 REVISION DATE Buckley Gray Yeoman Studio 4.04 The Tea Building 56 Shoreditch High Street London E1 6JJ T: 020 7033 9913 F: 020 7033 9914 **AFT Properties** 44 Eagle Street South Elevation GF External Door - Detail 01 1:1 @ A1 (1:2 @ A3) NOV. 2017 DWG No. REVISION 1015\_ED\_130