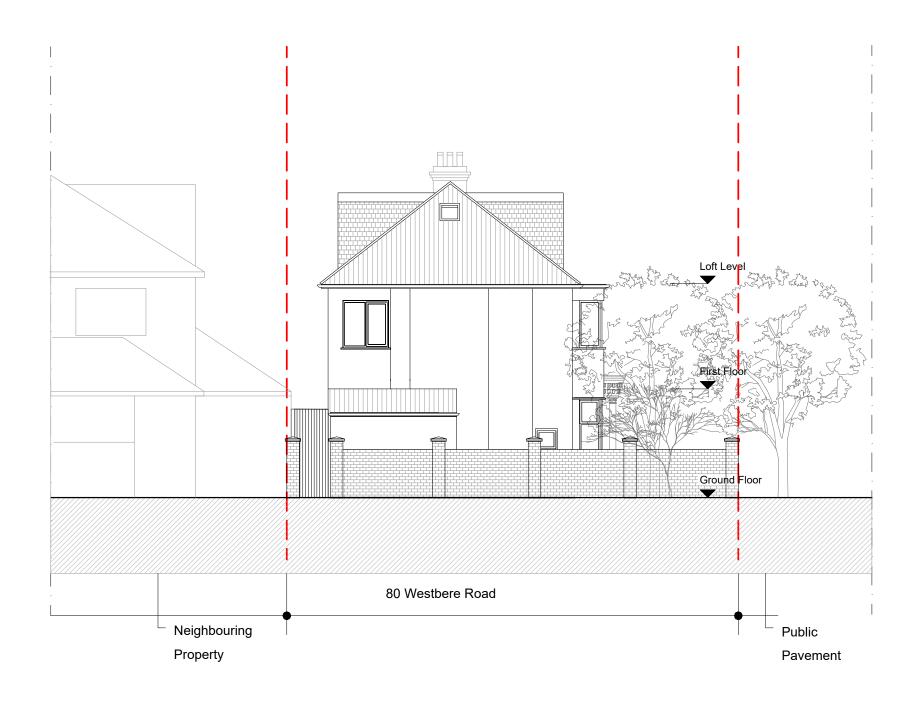

## Side Elevation 2

| <b>Dimensions</b> Written dimensions to be taken in preference to scaled dimensions. The Contractor is                                                                                                                                                                      |                      |  |      | PROJECT     |          | DRAWING TITLE                      |            |                            |
|-----------------------------------------------------------------------------------------------------------------------------------------------------------------------------------------------------------------------------------------------------------------------------|----------------------|--|------|-------------|----------|------------------------------------|------------|----------------------------|
| responsible for checking all dimensions before work starts.                                                                                                                                                                                                                 | REV DATE DESCRIPTION |  | BY C | H 80 Westbe | re Road  | Existing - Side Elevation 2 CLIENT |            | DRAWINGANDPI ANNING        |
| Local Authority All work is to be carried out to the requirements, and to the satisfaction of the Local Authority. These drawings are for planning purposes only.  Discrepancies Any discrepancies to be brought to the attention of Drawing And Planning Ltd. Immediately. |                      |  |      |             |          |                                    |            |                            |
|                                                                                                                                                                                                                                                                             |                      |  |      |             |          | Philippe Therond                   |            |                            |
|                                                                                                                                                                                                                                                                             |                      |  |      | DATE        | REVISION | DRAWING No.                        | SCALE @ A3 | www.drawingandplanning.com |
|                                                                                                                                                                                                                                                                             |                      |  |      | Oct 2017    | 1        | WSTBE-E004                         | 1:100      | 0208 202 3665              |