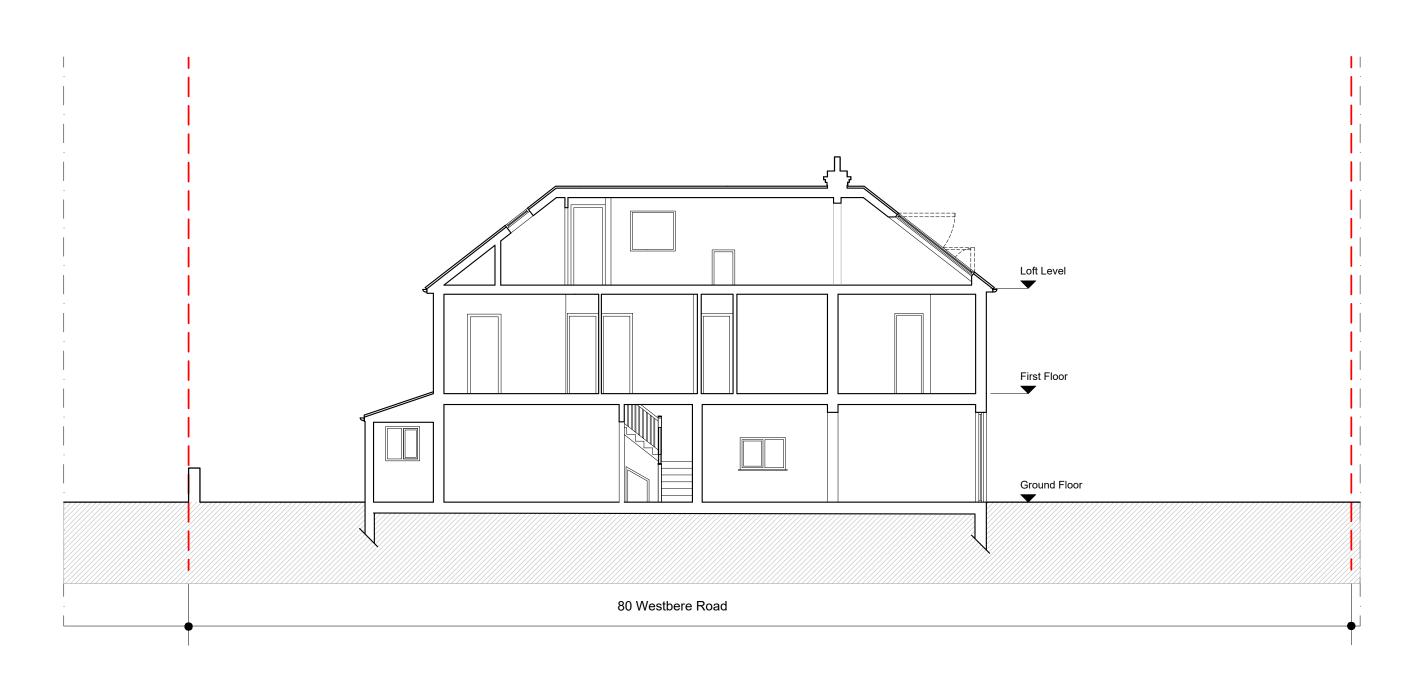

## Section AA

| Dimensions Written dimensions to be taken in preference to scaled dimensions. The Contractor is responsible for checking all dimensions before work starts.  Local Authority All work is to be carried out to the requirements, and to the satisfaction of the Local Authority. These drawings are for planning purposes only.  Discrepancies Any discrepancies to be brought to the attention of Drawing And Planning Ltd. Immediately. | REV DATE DESCRIPTION |  | BY CH | PROJECT TITLE<br>80 Westbere Road |            | DRAWING TITLE Proposed - Section AA CLIENT Philippe Therond |                     |                                                             |
|------------------------------------------------------------------------------------------------------------------------------------------------------------------------------------------------------------------------------------------------------------------------------------------------------------------------------------------------------------------------------------------------------------------------------------------|----------------------|--|-------|-----------------------------------|------------|-------------------------------------------------------------|---------------------|-------------------------------------------------------------|
|                                                                                                                                                                                                                                                                                                                                                                                                                                          |                      |  |       | DATE<br>Oct 2017                  | REVISION / | DRAWING No. WSTBE-S101                                      | SCALE @ A3<br>1:100 | DRAWINGANDPLANNING www.drawingandplanning.com 0208 202 3665 |