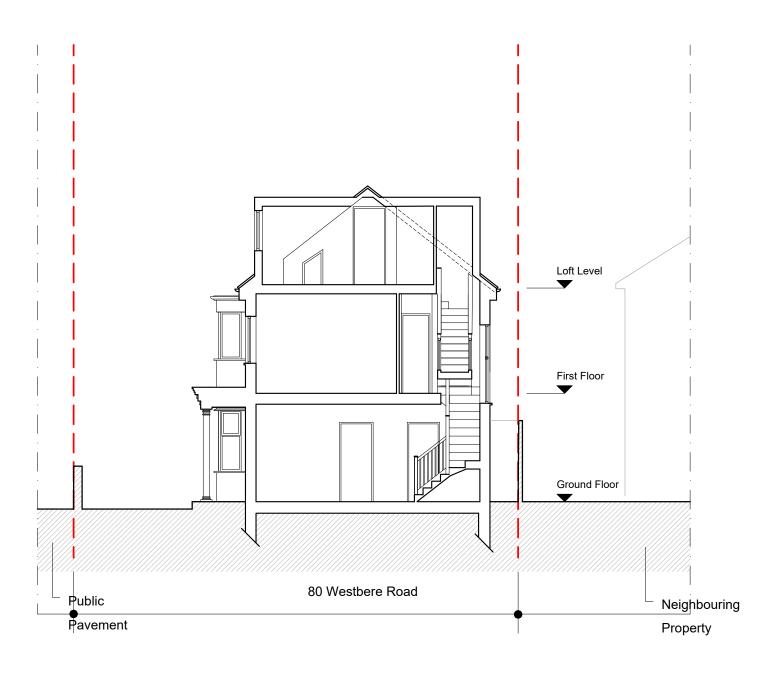

## Section BB

| Dimensions Written dimensions to be taken in preference to scaled dimensions. The Contractor is responsible for checking all dimensions before work starts.  Local Authority All work is to be carried out to the requirements, and to the satisfaction of the Local Authority. These drawings are for planning purposes only.  Discrepancies Any discrepancies to be brought to the attention of Drawing And Planning Ltd. Immediately. | REV | REVISIONS REV DATE DESCRIPTION |  | ВУ | PROJECT TITLE<br>80 Westbere Road |               | DRAWING TITLE Existing - Section BB CLIENT Philippe Therond |            | DRAWING AND DI ANNUNC                       |
|------------------------------------------------------------------------------------------------------------------------------------------------------------------------------------------------------------------------------------------------------------------------------------------------------------------------------------------------------------------------------------------------------------------------------------------|-----|--------------------------------|--|----|-----------------------------------|---------------|-------------------------------------------------------------|------------|---------------------------------------------|
|                                                                                                                                                                                                                                                                                                                                                                                                                                          |     |                                |  |    | DATE<br>Oct 2017                  | REVISION<br>/ | DRAWING No.                                                 | SCALE @ A3 | www.drawingandplanning.com<br>0208 202 3665 |
|                                                                                                                                                                                                                                                                                                                                                                                                                                          |     |                                |  |    |                                   |               | WSTBE-S002                                                  | 1:100      |                                             |