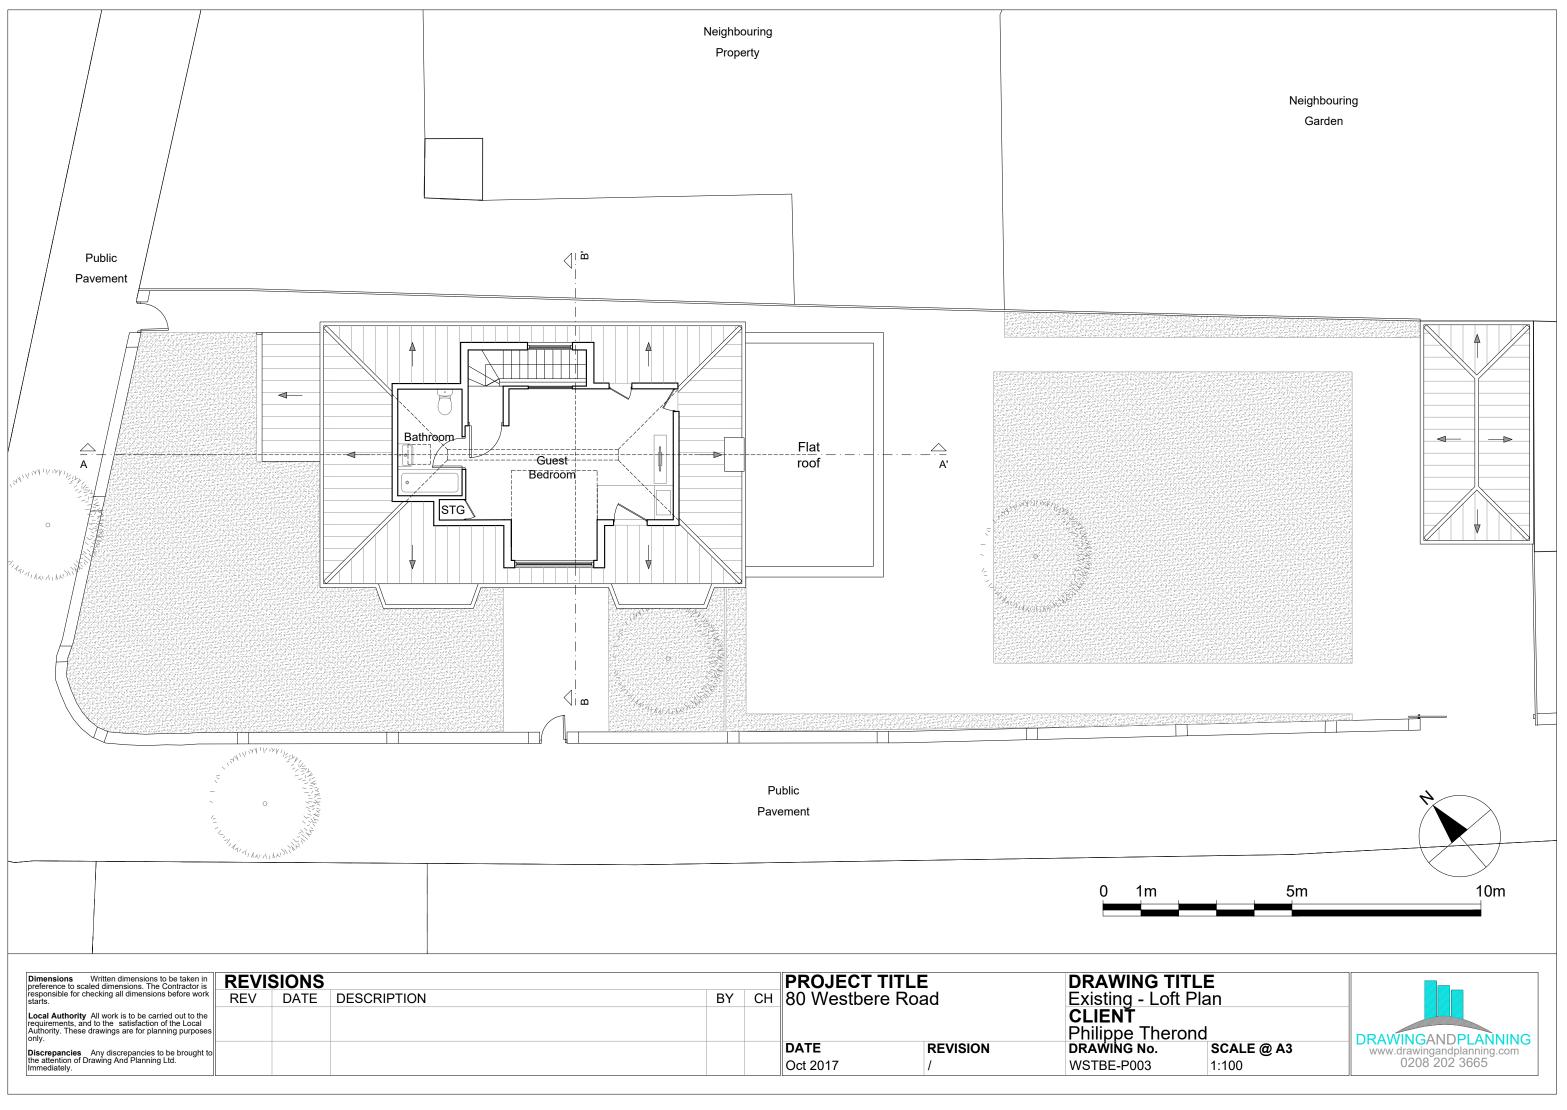

|  | responsible for checking all dimensions before work starts.                                                                                                                                                                                                                                  | REV | DATE | DESCRIPTION | BY | СН | 80 Westbere Road |          | Existing - Loft F         |
|--|----------------------------------------------------------------------------------------------------------------------------------------------------------------------------------------------------------------------------------------------------------------------------------------------|-----|------|-------------|----|----|------------------|----------|---------------------------|
|  | Local Authority All work is to be carried out to the<br>requirements, and to the satisfaction of the Local<br>Authority. These drawings are for planning purposes<br>only.<br>Discrepancies Any discrepancies to be brought to<br>the attention of Drawing And Planning Ltd.<br>Immediately. |     |      |             |    |    |                  |          | CLIENT<br>Philippe Theror |
|  |                                                                                                                                                                                                                                                                                              |     |      |             |    |    | DATE             | REVISION | DRAWING No.               |
|  |                                                                                                                                                                                                                                                                                              |     |      |             |    |    | Oct 2017         | 1        | WSTBE-P003                |