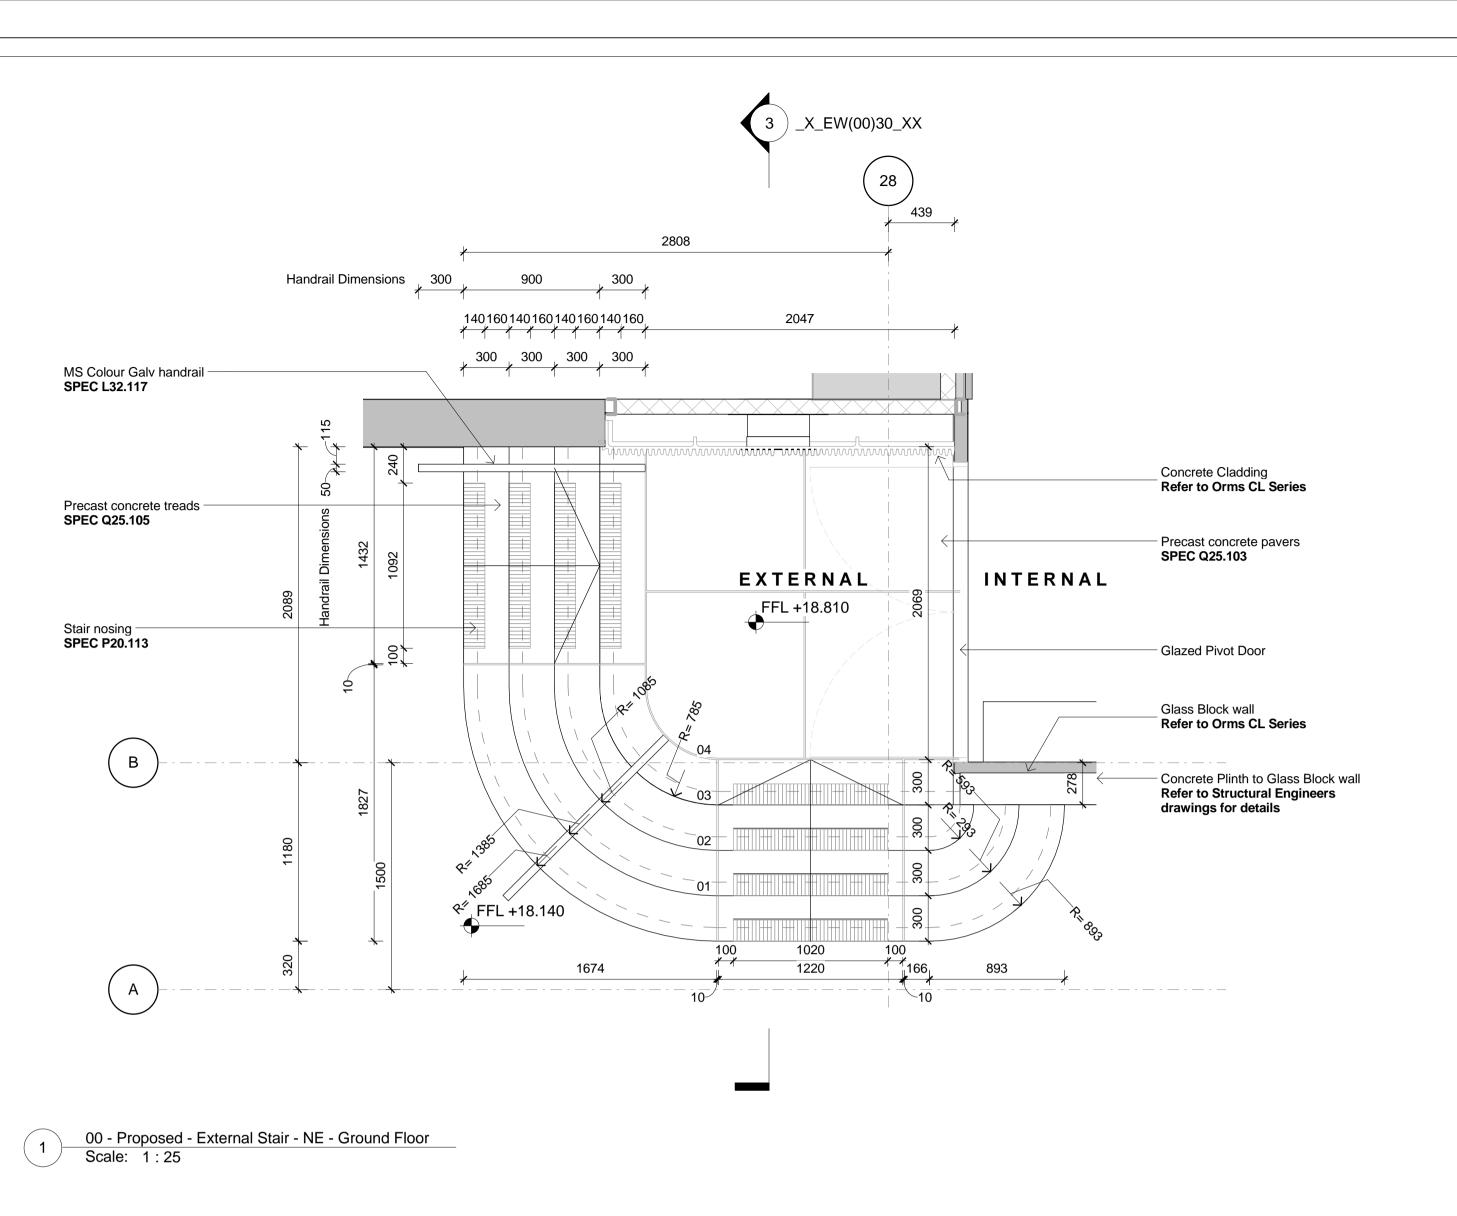

Detail Elevation - External Stair NE

Detail Section - External Stair NE
Scale: 1:25

| CDM:      |  |  |  |
|-----------|--|--|--|
| /!! Risks |  |  |  |
|           |  |  |  |
| Notes:    |  |  |  |
| Notes.    |  |  |  |

Key Plan:

Project: Camden Town Hall

Drawing Title: Proposed - Ground Floor External Entrance Stair North East

Rev: 1

Drawing Number 1996\_X\_EW(00)30\_XX

\_\_\_\_

Scale@A1:As indicated

Issued for: A (Issued for Construction)