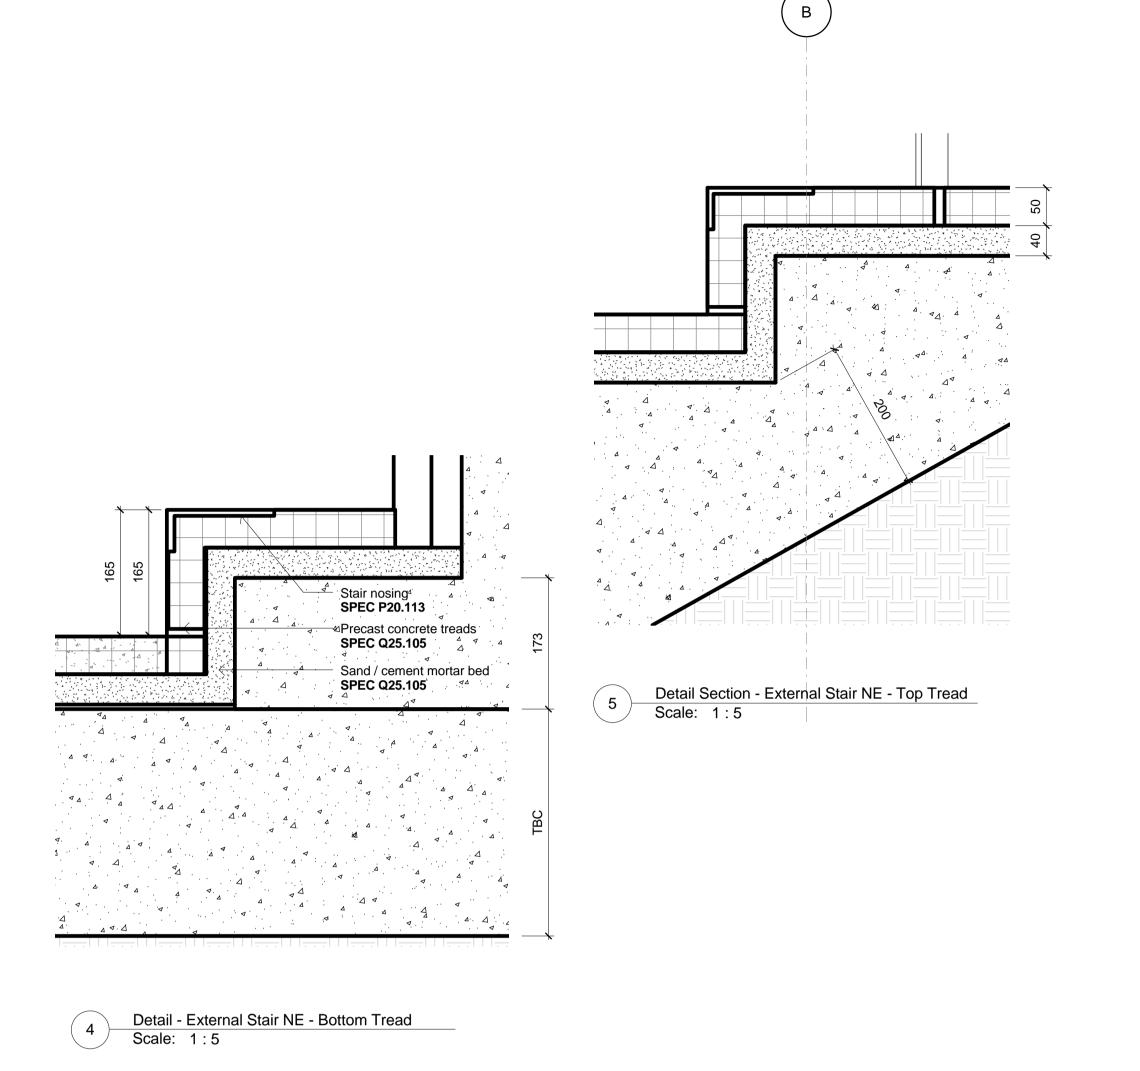

Detail Elevation - External Stair NE

Detail Section - External Stair NE
Scale: 1:25

| CDM:      |  |  |  |
|-----------|--|--|--|
| /!! Risks |  |  |  |
|           |  |  |  |
| Notes:    |  |  |  |
| Notes.    |  |  |  |