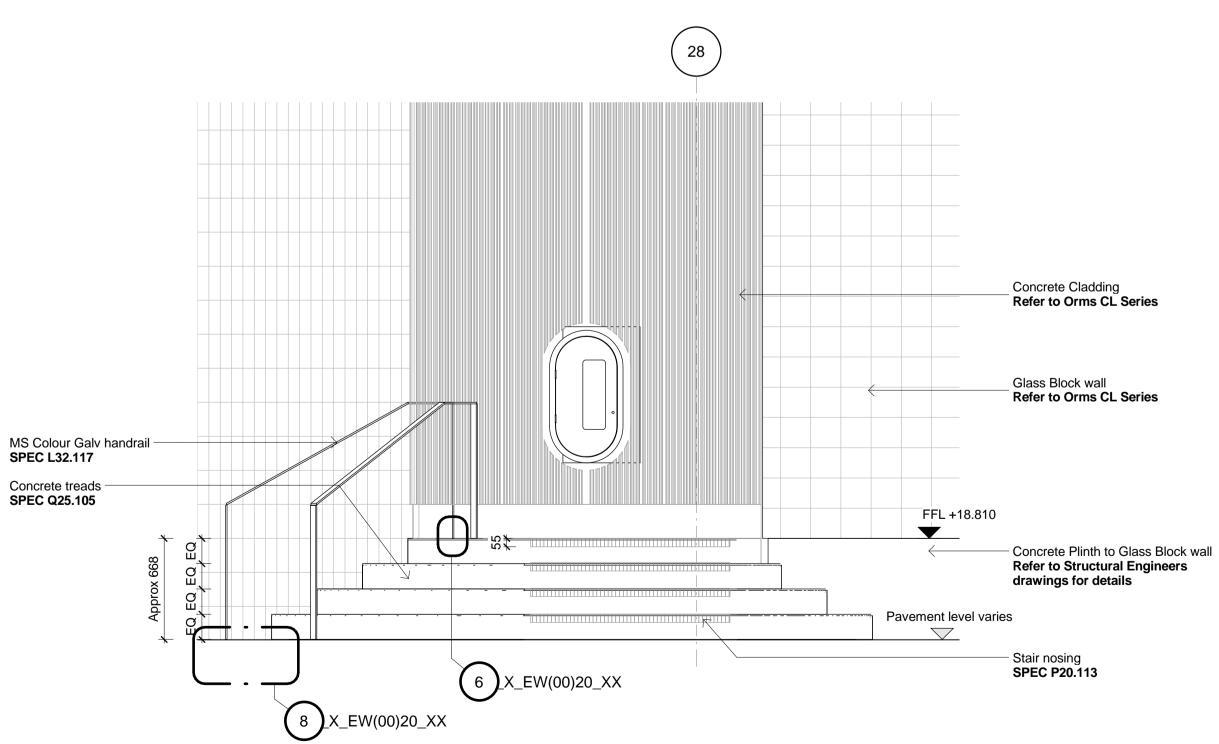

Detail Elevation - External Stair NE

Detail Section - External Stair NE
Scale: 1:25

| CDM:      |  |  |  |
|-----------|--|--|--|
| /!! Risks |  |  |  |
|           |  |  |  |
| Notes:    |  |  |  |
| Notes.    |  |  |  |

Key Plan:

Project: Camden Town Hall

Drawing Title: Proposed - Ground Floor External Entrance Stair North East

Rev: 1

Drawing Number 1996\_X\_EW(00)30\_XX

\_\_\_\_

Scale@A1:As indicated

Issued for: A (Issued for Construction)