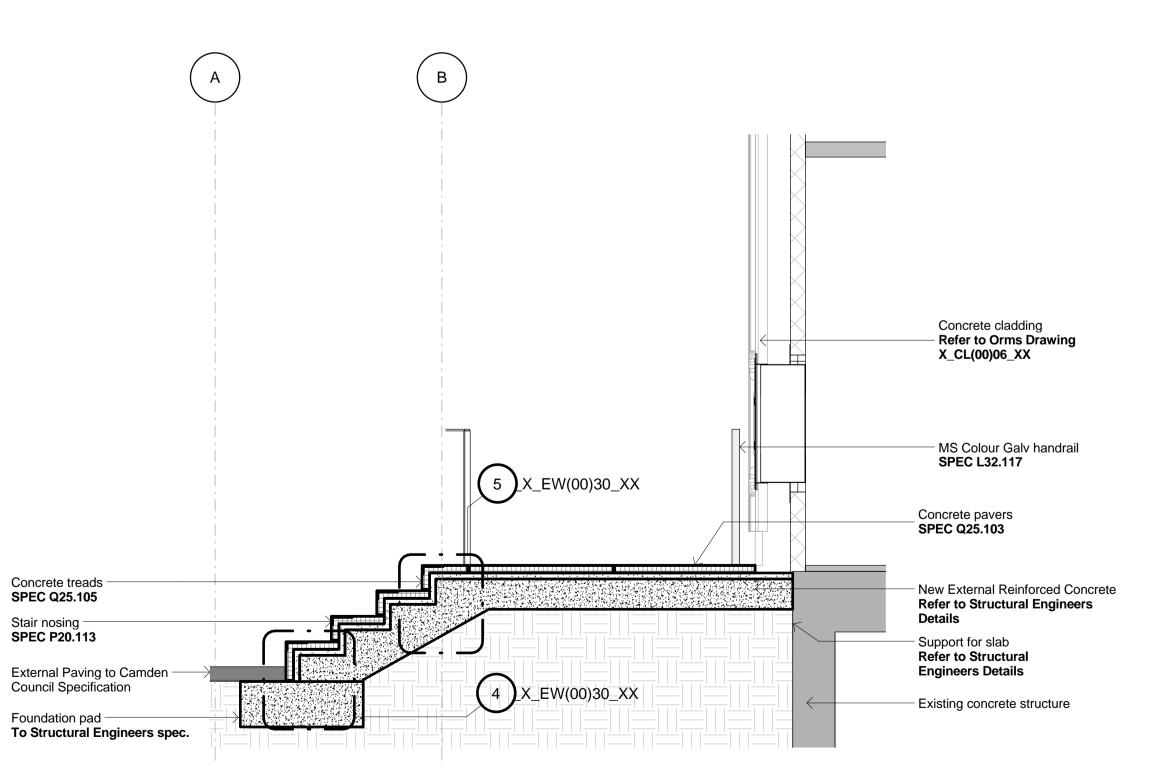

Detail Elevation - External Stair NE

Detail Section - External Stair NE
Scale: 1:25

| CDM:      |  |  |  |
|-----------|--|--|--|
| /!! Risks |  |  |  |
|           |  |  |  |
| Notes:    |  |  |  |
| Notes.    |  |  |  |

Key Plan:

Project: Camden Town Hall

Drawing Title: Proposed - Ground Floor External Entrance Stair North East

Rev: 1

Drawing Number 1996\_X\_EW(00)30\_XX

\_\_\_\_

Scale@A1:As indicated

Issued for: A (Issued for Construction)