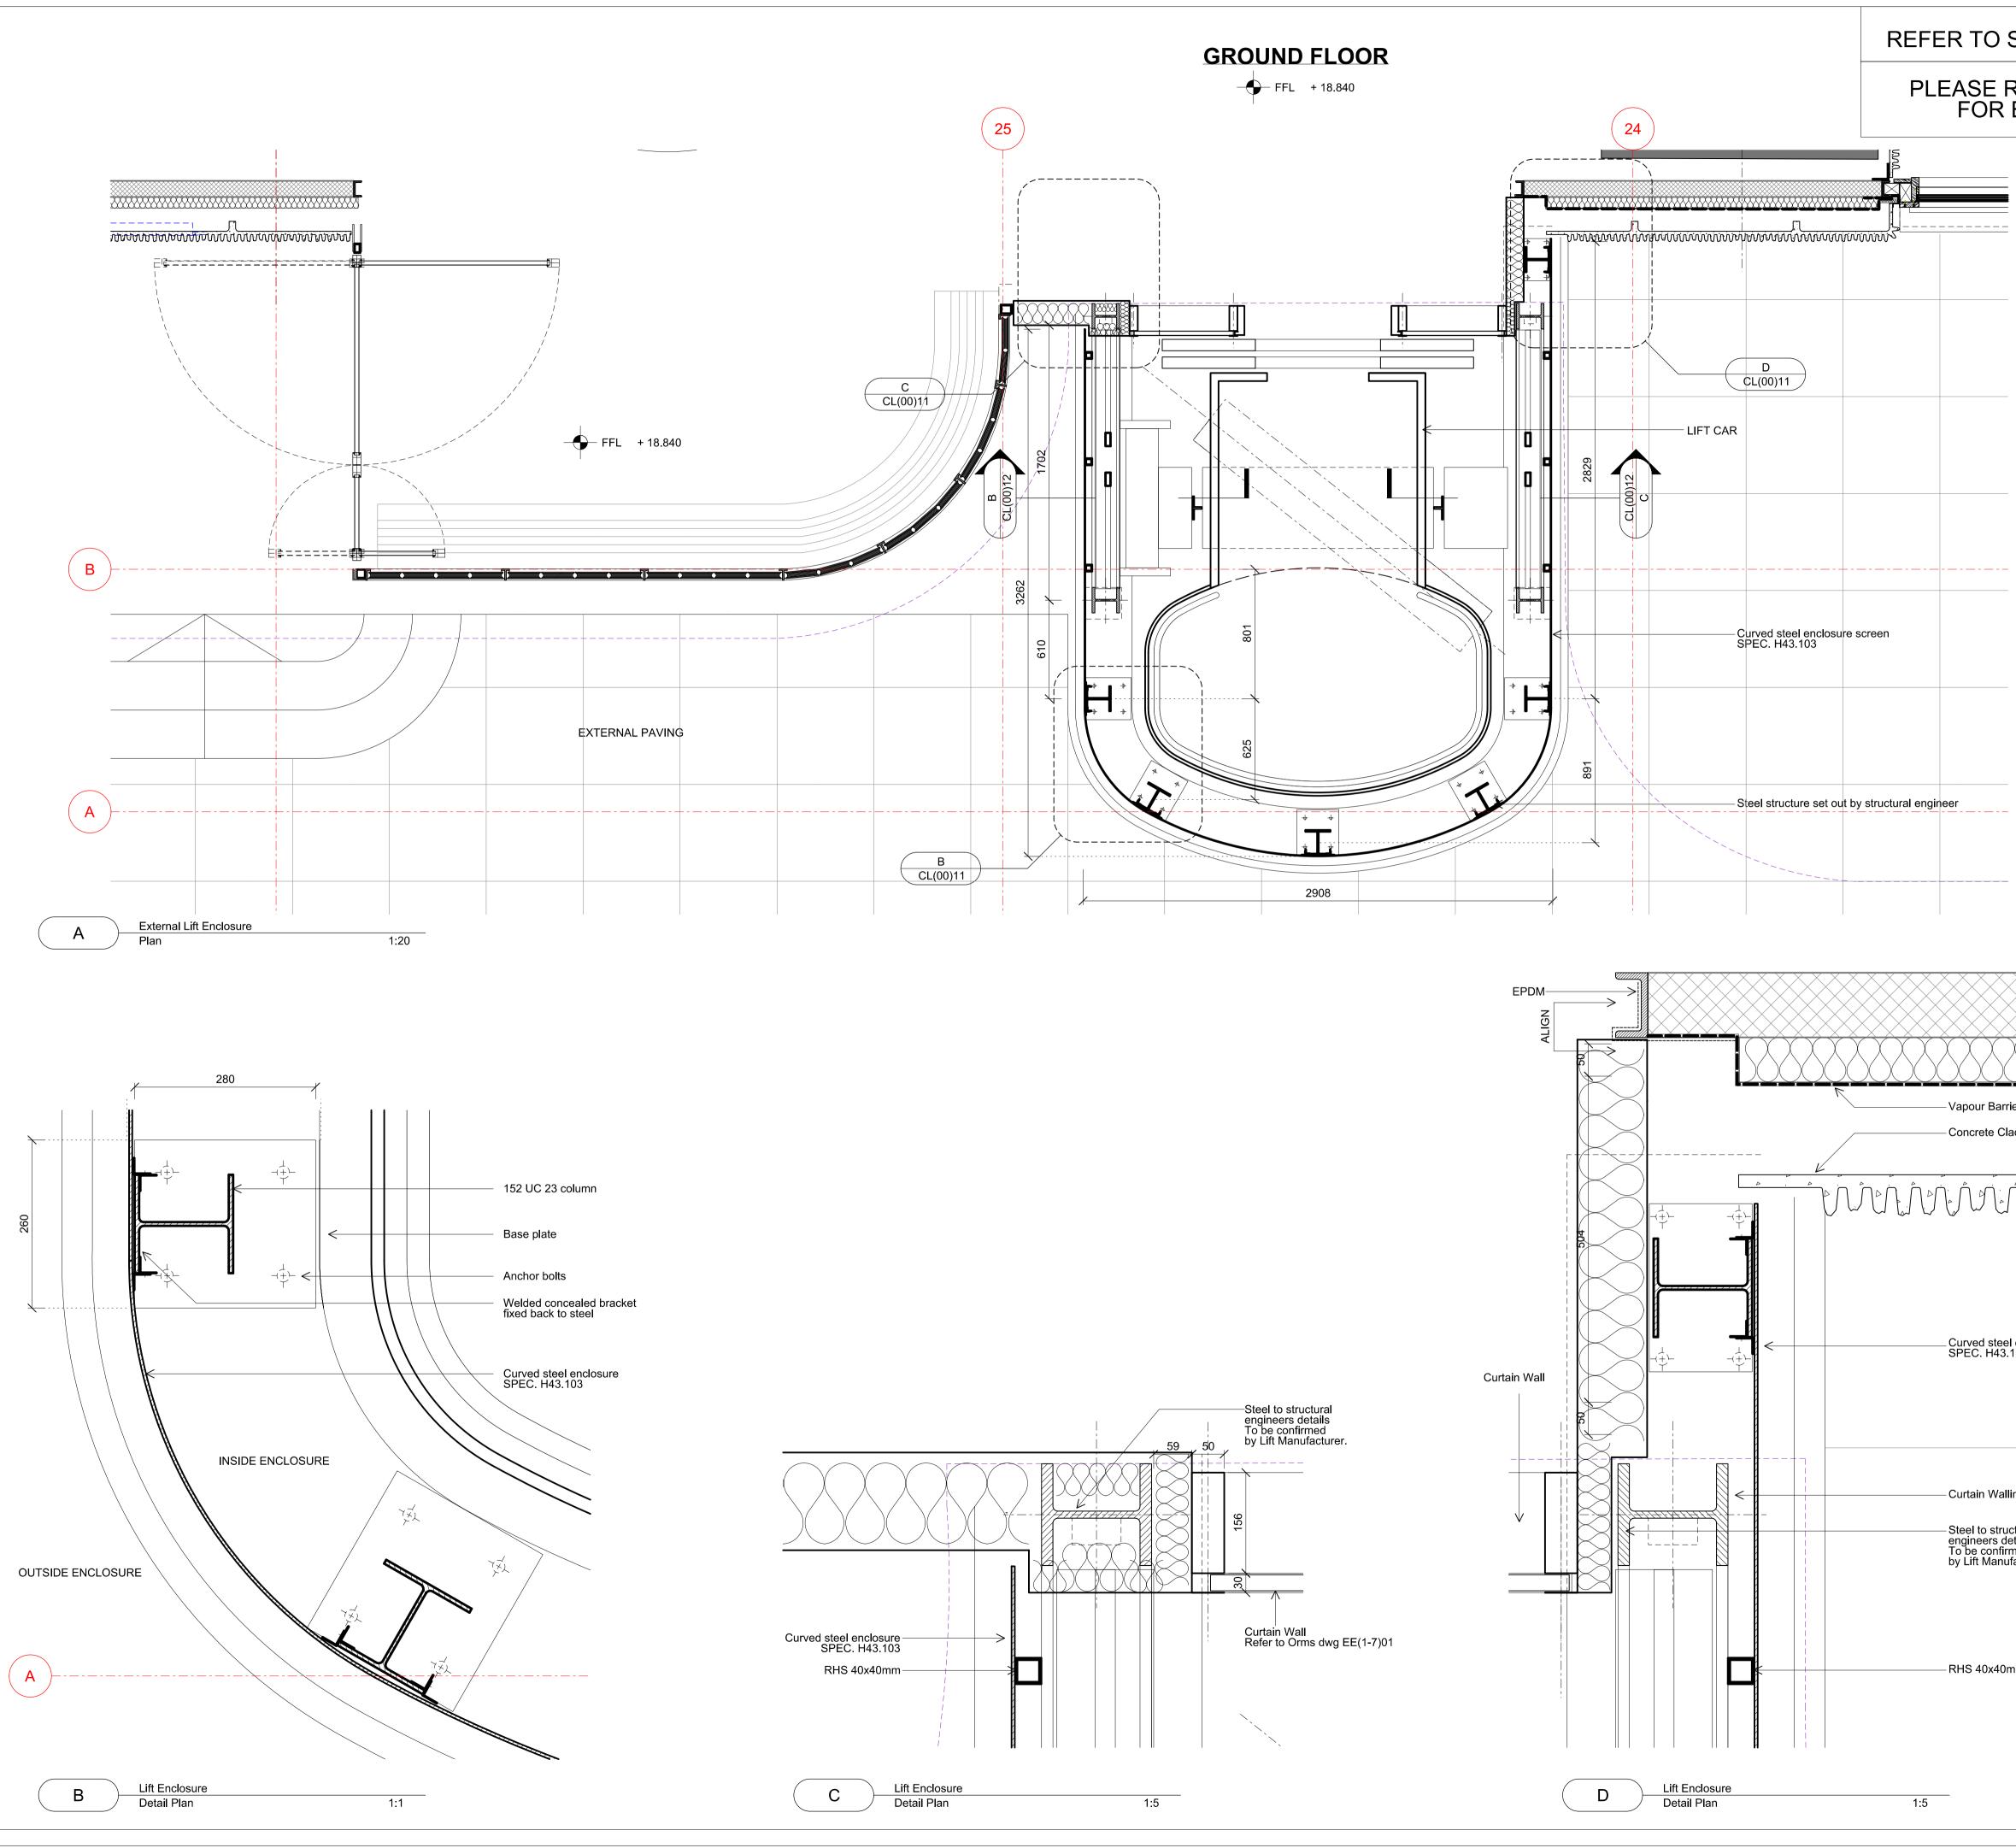

| SPECIFICATION - H43.103                           | CDM:                                                                                                                                                                                                          |
|---------------------------------------------------|---------------------------------------------------------------------------------------------------------------------------------------------------------------------------------------------------------------|
| REFER TO CL(0-11)01 - 03<br>EXTERNAL LIFT DETAILS |                                                                                                                                                                                                               |
|                                                   |                                                                                                                                                                                                               |
|                                                   |                                                                                                                                                                                                               |
|                                                   | Notes:                                                                                                                                                                                                        |
|                                                   |                                                                                                                                                                                                               |
|                                                   |                                                                                                                                                                                                               |
|                                                   |                                                                                                                                                                                                               |
|                                                   |                                                                                                                                                                                                               |
|                                                   |                                                                                                                                                                                                               |
|                                                   |                                                                                                                                                                                                               |
|                                                   |                                                                                                                                                                                                               |
|                                                   |                                                                                                                                                                                                               |
|                                                   |                                                                                                                                                                                                               |
|                                                   |                                                                                                                                                                                                               |
|                                                   |                                                                                                                                                                                                               |
|                                                   |                                                                                                                                                                                                               |
|                                                   |                                                                                                                                                                                                               |
|                                                   |                                                                                                                                                                                                               |
| ier<br>adding                                     |                                                                                                                                                                                                               |
|                                                   |                                                                                                                                                                                                               |
|                                                   |                                                                                                                                                                                                               |
|                                                   |                                                                                                                                                                                                               |
| l enclosure<br>103                                | Revision history:<br>01 08/12/2016 Construction Issue                                                                                                                                                         |
|                                                   | 02 28/04/2017 Construction Issue                                                                                                                                                                              |
|                                                   |                                                                                                                                                                                                               |
| ing<br>ctural<br>etails                           | Project:Camden Town HallDrawing title:Proposed - Cladding<br>External Lift Enclosure                                                                                                                          |
| facturer.                                         | 1996_X_CL(00)11_XX 02                                                                                                                                                                                         |
|                                                   | Scale: varies@A1                                                                                                                                                                                              |
| nm                                                | 1 Oliver's Yard<br>55-71 City Road<br>London EC1Y 1HQ                                                                                                                                                         |
|                                                   | 0207 833 8533<br>orms@orms.co.uk<br>orms.co.uk                                                                                                                                                                |
|                                                   | Do not scale. All dimensions to be confirmed on site.<br>Information contained in this drawing is the sole<br>copyright of Orms designers + architects ltd and is<br>not to be reproduced without permission. |