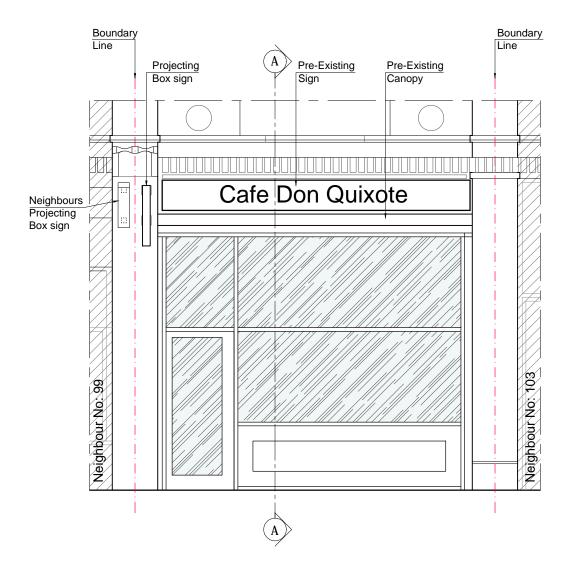

**Pre- Existing Front Elevation** 

Pre- Existing Section AA

Notes
1- This drawing is not for construction
2- All Dimension are in millimeters
3- Dimensions are not to be scaled directly from drawings
4- All dimensions are to be checked on site and the Architect is to be inform of any discrepancies before construction commences
5- All references to drawings refer to current