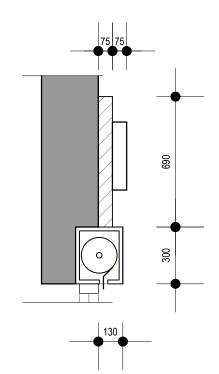

n millimeters

3- Dimensions are not to be scaled directly from drawings
 4- All dimensions are to be checked on site and the Architect is to be inform of any discrepancies

before construction commences

5- All references to drawings refer to current revision of that drawing

6- The Copyright of this drawing belongs to Archpl Ltd.





Proposed Section AA



Proposed Plan



Notes
1- This drawing is not for construction
2- All Dimension are in millimeters

3- Dimensions are not to be scaled directly from drawings
 4- All dimensions are to be checked on site and the Architect is to be inform of any discrepancies before construction commences
 5- All references to drawings refer to current

6- The Copyright of this drawing belongs to Archpl Ltd.



## Fascia Sign



## Fascia Sign section



## Projection Box sign



1- This drawing is not for construction 2- All Dimension are in millimeters 3- Dimensions are not to be scaled directly from

drawings
4- All dimensions are to be checked on site and the Architect is to be inform of any discrepancies

before construction commences
5- All references to drawings refer to current

6- The Copyright of this drawing belongs to Archpl Ltd.

Existing Wall

Wall/partition to be removed Proposed wall/partition

0.5 1m scale 1:20

FOR PLANNING



ARCH ARCHITECTURAL DESIGN STUDIO 33B Grand Parade, Green Lanes, Haringey, London, N4 ILG Tel: 0208 809 2320 - 0784241 0527 Web: www.archpl.co.uk

Mr Hassan Rezai 101 Kingsway, WC2B 6QU Scale Date 1:20@A3

Drawn By SA Checked By AEC A104 17136

Drawing title

Detail