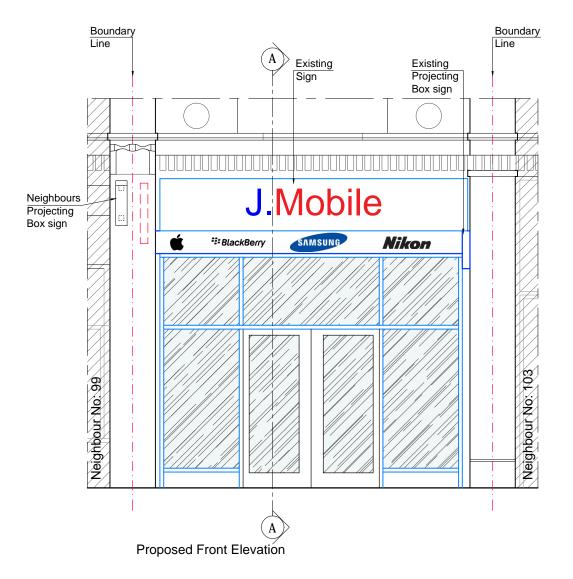

before construction commences

5- All references to drawings refer to current revision of that drawing

6- The Copyright of this drawing belongs to Archpl Ltd.

Proposed Section AA

Proposed Plan

Notes
1- This drawing is not for construction
2- All Dimension are in millimeters

3- Dimensions are not to be scaled directly from drawings
 4- All dimensions are to be checked on site and the Architect is to be inform of any discrepancies before construction commences
 5- All references to drawings refer to current

6- The Copyright of this drawing belongs to Archpl Ltd.