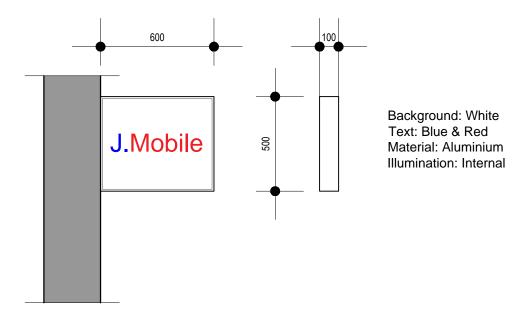

## Projection Box sign

1- This drawing is not for construction 2- All Dimension are in millimeters 3- Dimensions are not to be scaled directly from

drawings
4- All dimensions are to be checked on site and the Architect is to be inform of any discrepancies