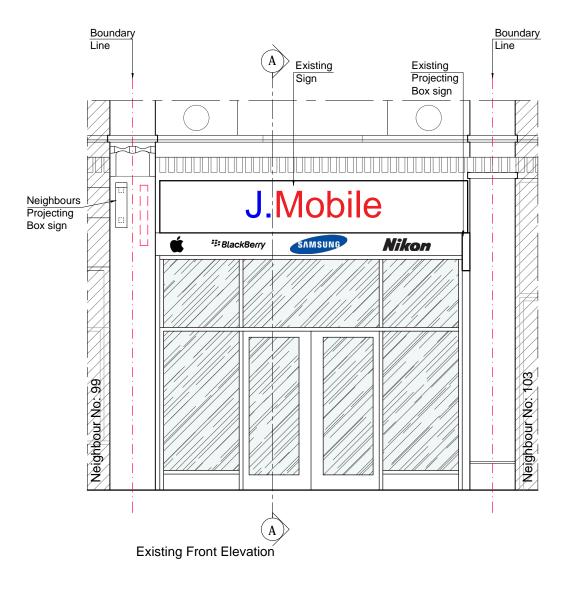

**Pre- Existing Front Elevation** 

Pre- Existing Section AA

Notes
1- This drawing is not for construction
2- All Dimension are in millimeters
3- Dimensions are not to be scaled directly from drawings
4- All dimensions are to be checked on site and the Architect is to be inform of any discrepancies before construction commences
5- All references to drawings refer to current