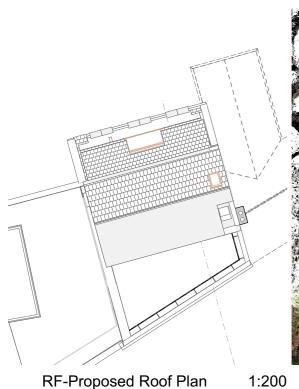

0381 24, Perrins Walk Mr Chiew Y Chong 24, Perrins Walk Proposed Model Views with Point Cloud 1:200@A3

Drg No:0381.02.2.10 E Rev: File: 0381 -20-14tj.pln 07/11/2017