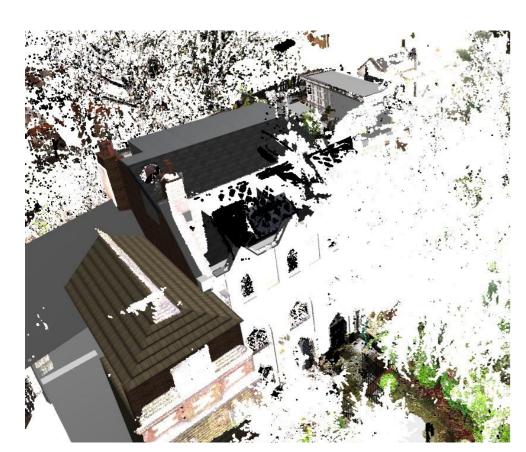

View from bottom of the street combined with point cloud

London NW3 6TH

Front overview combined with point cloud

| RevID | ChID | Change Name | Date |
|-------|------|-------------|------|
|       |      |             |      |
|       |      |             |      |
|       |      |             |      |
|       |      |             |      |
|       |      |             |      |
|       |      |             |      |
|       |      |             |      |