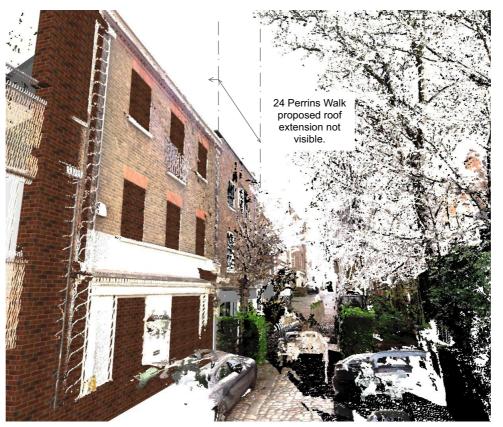

View from bottom of the street combined with point cloud

London NW3 6TH

Front overview combined with point cloud

| RevID | ChID | Change Name | Date |
|-------|------|-------------|------|
|       |      |             |      |
|       |      |             |      |
|       |      |             |      |
|       |      |             |      |
|       |      |             |      |
|       |      |             |      |
|       |      |             |      |