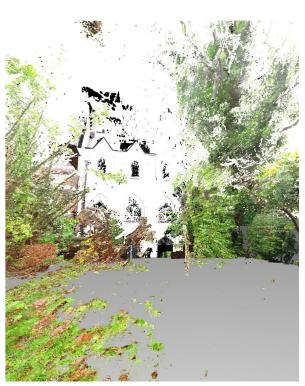

View of maximum visibility -PC

Existing Far View From Garden Boundary -P(

(No Point Cloud/foliage for clarity of model, alignment with sight lines from 24 Church Row.)

Rear Overview combined with point cloud