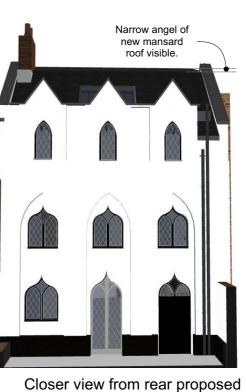

View of maximum visibility -PC

Existing Far View From Garden Boundary -P(

(No Point Cloud/foliage for clarity of model, alignment with sight lines from 24 Church Row.)

Rear Overview combined with point cloud