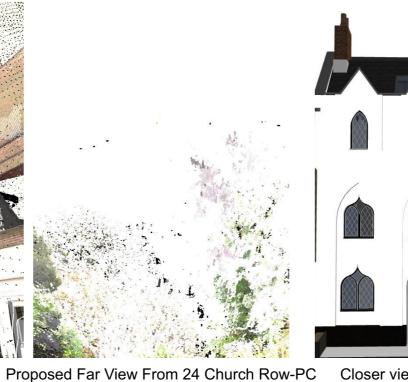

View of maximum visibility -PC

Existing Far View From Garden Boundary -P(

(No Point Cloud/foliage for clarity of model, alignment with sight lines from 24 Church Row.)

Rear Overview combined with point cloud