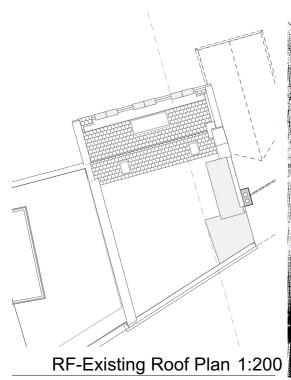

View of maximum visibility -PC

View From 24 Church Row - PC

Closer view from rear Existing
(No Point Cloud/foliage for clarity of model)

View From Garden Boundary -PC

View - birds eye view existing PC

View from bottom of the street -PC

view- top roof - PC

| RevID | ChID | Change Name | Date |
|-------|------|-------------|------|
|       |      |             |      |
|       |      |             |      |
|       |      |             |      |
|       |      |             |      |
|       |      |             |      |
|       |      |             |      |
|       |      |             |      |

0381 24, Perrins Walk Mr Chiew Y Chong 24, Perrins Walk London

NW3 6TH

Existing Model Views with Point Cloud 1:200@A3

Drg No:0381.02.1.10 E Rev: File: 0381 -20-14tj.pln 07/11/2017

Jacques Partnership

Architecture and Planning
Studio 5, Fosse Farm Barns
Nettleton
Chippenham
Wilts SN14 7NJ