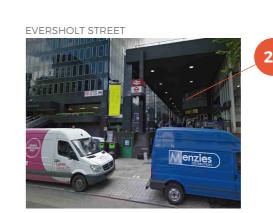

E5435-11 (Item 1, 5, 17, 23) Item Ref:

Quantity: 4 No.

Measurements: 785mm x 2200mm.

Description:

- Remove existing PVC Banner
- Replace with new digitally printed double sided PVC banners
- Utilize existing spring flex banner arms + 1 No. New arm set

Overview:

Remove existing banner and replace with new directional signage to encourage further uptake of the Wellbeing Walk and promote its benefits to end users.

785mm

Scale 1:20

Ever Green Reputation Project Refer to individual Address Reference SO 2789 (E5435-11) Date. 26/10/17 Rev Date Rev Note Vinvl Paint