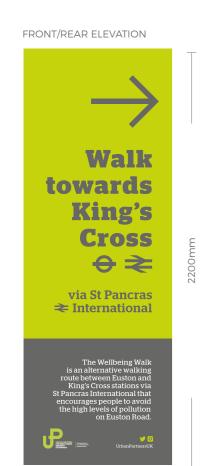

E5435-11 (Item 1, 5, 17, 23) Item Ref:

Quantity: 4 No.

Measurements: 785mm x 2200mm.

Description:

- Remove existing PVC Banner
- Replace with new digitally printed double sided PVC banners
- Utilize existing spring flex banner arms + 1 No. New arm set

Overview:

Remove existing banner and replace with new directional signage to encourage further uptake of the Wellbeing Walk and promote its benefits to end users.

785mm

Scale 1:20

Ever Green Reputation Project Refer to individual Address Reference SO 2789 (E5435-11) Date. 26/10/17 Rev Date Rev Note Vinvl Paint