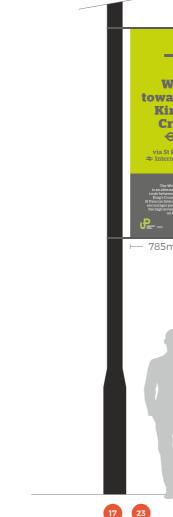

E5435-11 (Item 1, 5, 17, 23) Item Ref:

Quantity: 4 No.

Measurements: 785mm x 2200mm.

Description:

- Remove existing PVC Banner
- Replace with new digitally printed double sided PVC banners
- Utilize existing spring flex banner arms + 1 No. New arm set

Overview:

Remove existing banner and replace with new directional signage to encourage further uptake of the Wellbeing Walk and promote its benefits to end users.

785mm

Scale 1:20

Ever Green Reputation Project Refer to individual Address Reference SO 2789 (E5435-11) Date. 26/10/17 Rev Date Rev Note Vinvl Paint