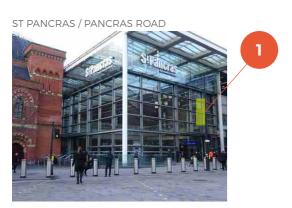

E5435-11 (Item 1, 5, 17, 23) Item Ref:

Quantity: 4 No.

Measurements: 785mm x 2200mm.

Description:

- Remove existing PVC Banner
- Replace with new digitally printed double sided PVC banners
- Utilize existing spring flex banner arms + 1 No. New arm set

Overview:

Remove existing banner and replace with new directional signage to encourage further uptake of the Wellbeing Walk and promote its benefits to end users.

785mm

Scale 1:20

Ever Green Reputation Project Refer to individual Address Reference SO 2789 (E5435-11) Date. 26/10/17 Rev Date Rev Note Vinvl Paint