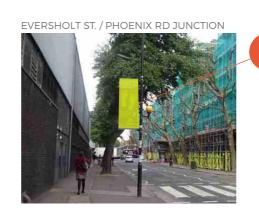

E5435-11 (Item 1, 5, 17, 23) Item Ref:

Quantity: 4 No.

Measurements: 785mm x 2200mm.

Description:

- Remove existing PVC Banner
- Replace with new digitally printed double sided PVC banners
- Utilize existing spring flex banner arms + 1 No. New arm set

Overview:

Remove existing banner and replace with new directional signage to encourage further uptake of the Wellbeing Walk and promote its benefits to end users.

785mm

Scale 1:20

Ever Green Reputation Project Refer to individual Address Reference SO 2789 (E5435-11) Date. 26/10/17 Rev Date Rev Note Vinvl Paint