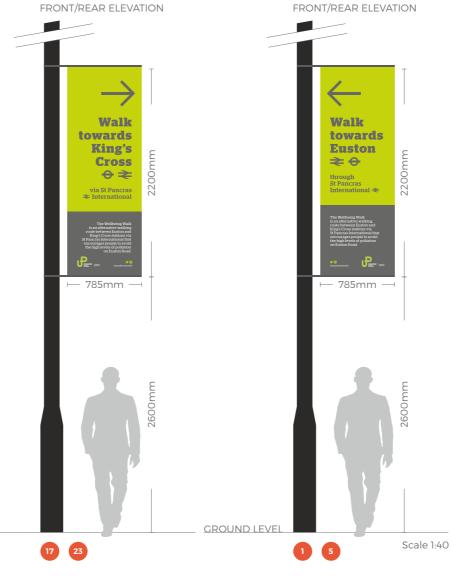

E5435-11 (Item 1, 5, 17, 23) Item Ref:

Quantity: 4 No.

Measurements: 785mm x 2200mm.

Description:

- Remove existing PVC Banner
- Replace with new digitally printed double sided PVC banners
- Utilize existing spring flex banner arms + 1 No. New arm set

Overview:

Remove existing banner and replace with new directional signage to encourage further uptake of the Wellbeing Walk and promote its benefits to end users.

785mm

Scale 1:20

Ever Green Reputation Project Refer to individual Address Reference SO 2789 (E5435-11) Date. 26/10/17 Rev Date Rev Note Vinvl Paint