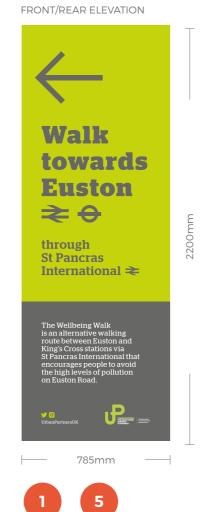

E5435-11 (Item 1, 5, 17, 23) Item Ref:

Quantity: 4 No.

Measurements: 785mm x 2200mm.

Description:

- Remove existing PVC Banner
- Replace with new digitally printed double sided PVC banners
- Utilize existing spring flex banner arms + 1 No. New arm set

Overview:

Remove existing banner and replace with new directional signage to encourage further uptake of the Wellbeing Walk and promote its benefits to end users.

785mm

Scale 1:20

Ever Green Reputation Project Refer to individual Address Reference SO 2789 (E5435-11) Date. 26/10/17 Rev Date Rev Note Vinvl Paint