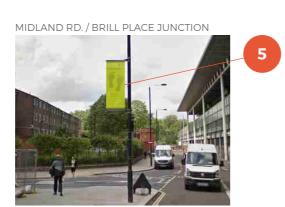

E5435-11 (Item 1, 5, 17, 23) Item Ref:

Quantity: 4 No.

Measurements: 785mm x 2200mm.

Description:

- Remove existing PVC Banner
- Replace with new digitally printed double sided PVC banners
- Utilize existing spring flex banner arms + 1 No. New arm set

Overview:

Remove existing banner and replace with new directional signage to encourage further uptake of the Wellbeing Walk and promote its benefits to end users.

785mm

Scale 1:20

Ever Green Reputation Project Refer to individual Address Reference SO 2789 (E5435-11) Date. 26/10/17 Rev Date Rev Note Vinvl Paint