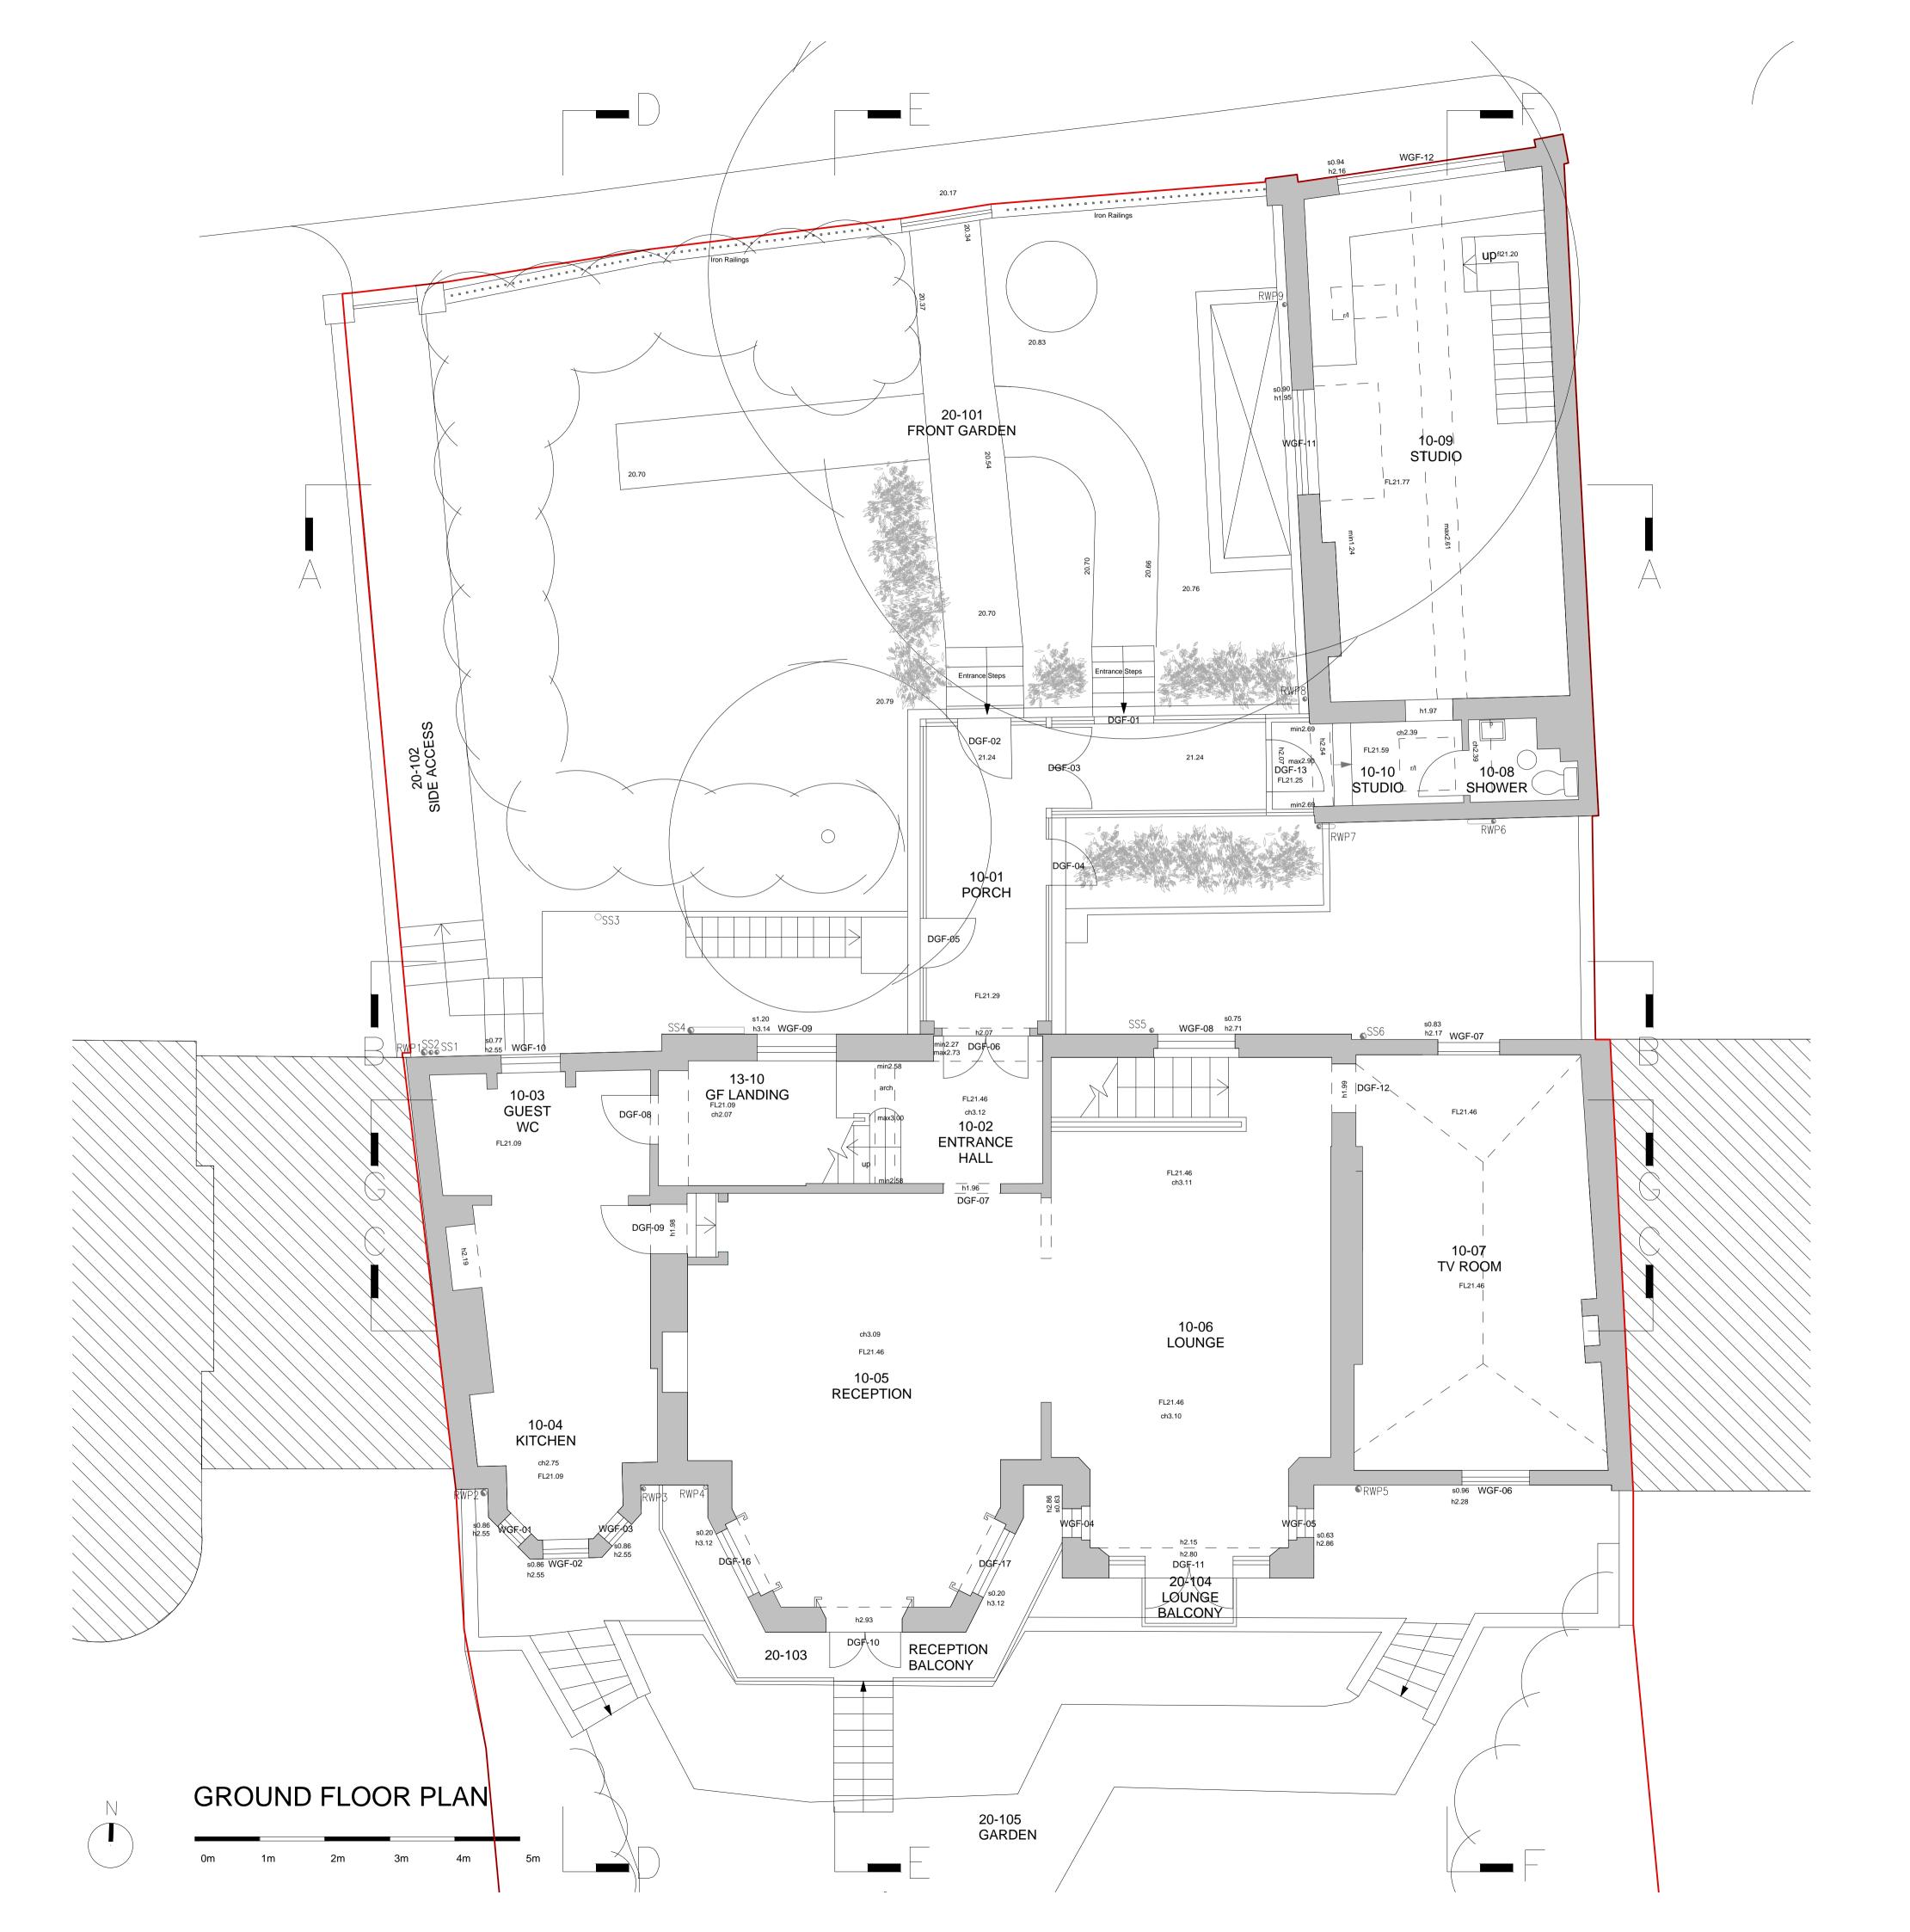

## DESCRIPTION REV DATE

| FO             | RPLANNIN        | G     |
|----------------|-----------------|-------|
| JOB TITLE      |                 |       |
| Keats Grove    |                 |       |
| Hampstead      |                 |       |
| DRAWING TITLE  |                 |       |
| Ground Floor P | lan             |       |
| Existing       |                 |       |
| JOB No         | DWG No          | REV   |
| 546            | EX02            | -     |
| DRAWN BY       | SCALE (AT A1)   | DATE  |
| RFB            | 1:50 (1:100@A3) | Oct17 |
|                |                 |       |