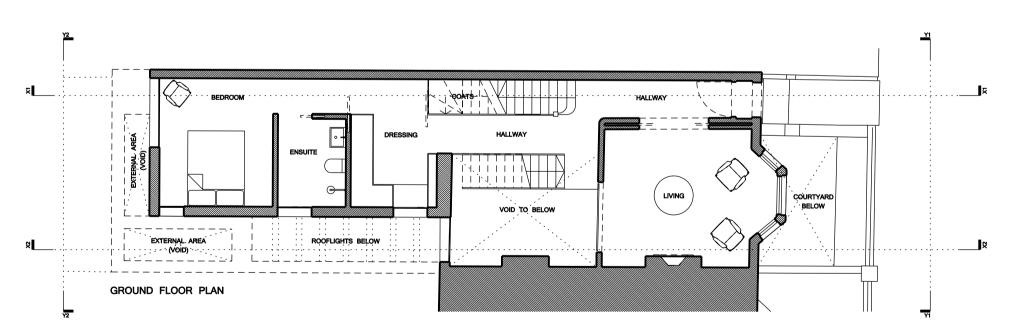

ů LARDER **ঢ়**৾ঢ়৾ঢ়৾ড় -KITCHEN SNUG 1 | . . . . N ÇØURTYARD GARDEN DINING VOID TO ABOVE FIREPLACE FIREPLACE BENCH

PLANNING
Revision Comments Date
Project
8 Aldred Road NW6 1AN
Scale Drawn By Date
1:100 @ A3 GT 18 05 17
Drawing Title
Proposed
Floor Plans
Drawing No.
102\_301\_PL-1