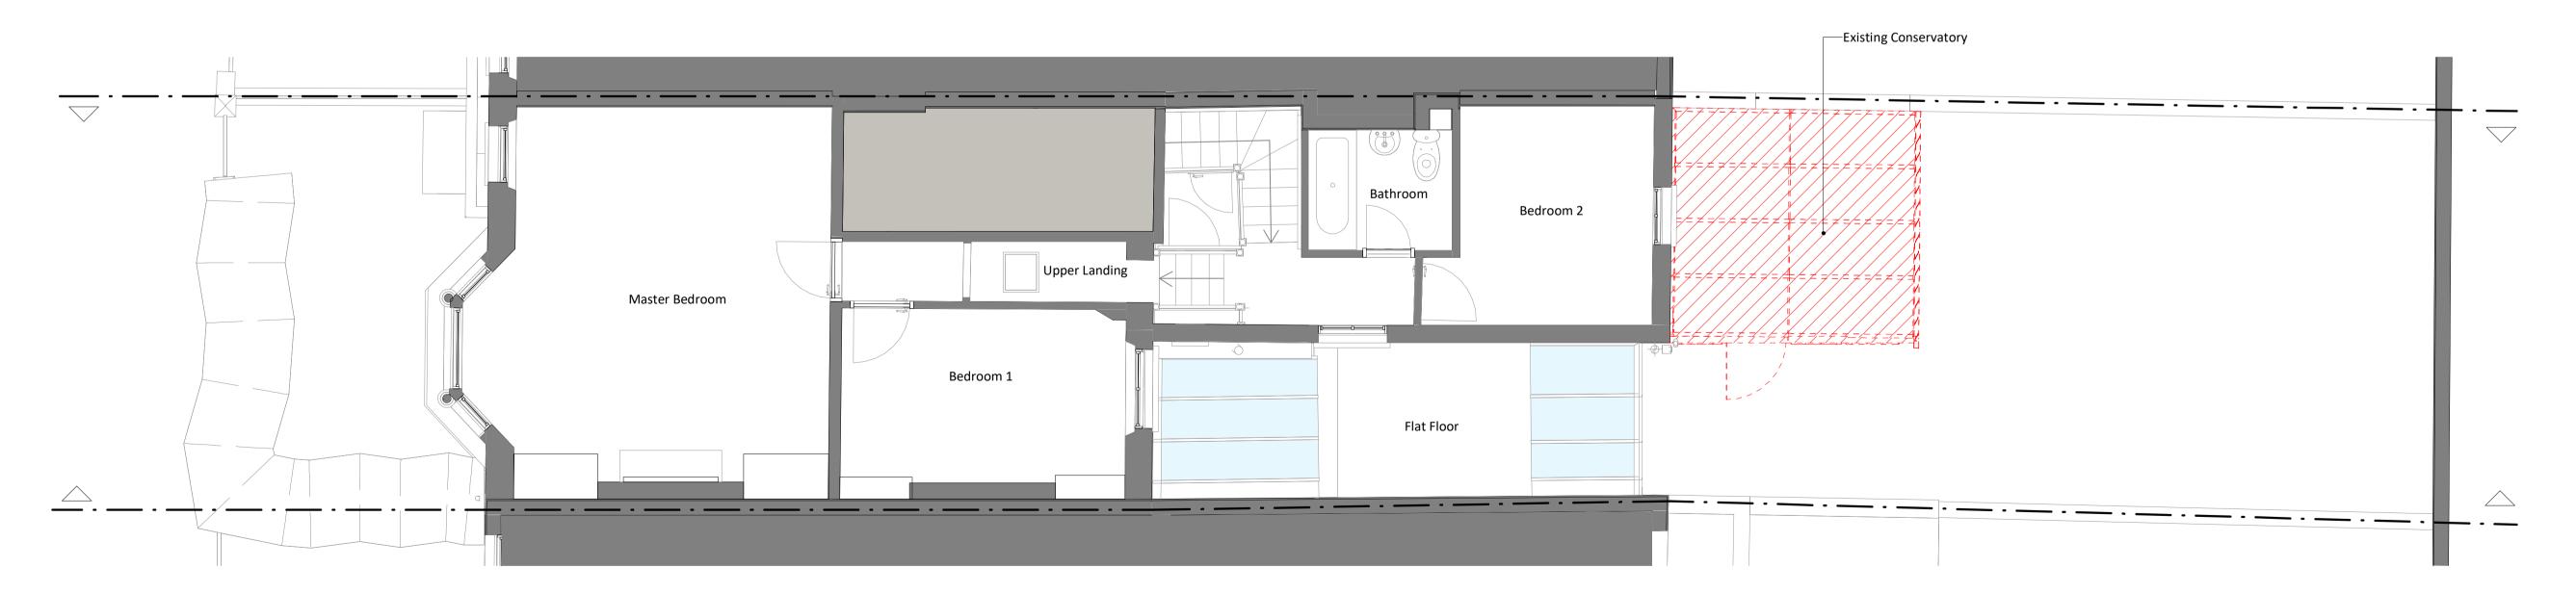

1 Basement Floor

2 Ground Floor
1:50

3 First Floor
1:50

General Notes

This drawing is copyright of AR Architecture
This drawing shall not be scaled - use figured dimensions only
All dimensions are in mm unless otherwise stated.
All dimensions shall be checked on site prior to commending the works and any discrepancies to be reported to AR Architecture.
AR Architecture assumes no responsibility whatsoever for the interpretation of the drawing, nor for any errors or omissions resulting from the use of this information.
All works shall conform to the current edition of the building regulations and other statutory requirements.
All materials and workmanship shall conform with the relevant British Standard specifications and codes of practice.
This drawing may incorporate information from other professionals. AR
Architecture cannot accept responsibility for the integrity and accuracy of such information.
This drawing is to be read in conjunction with all relevant specifications and

drawings.

Users shall be responsible for verifying suitability of this data for their application.

Notes

Legend

Existing Walls

Parts to be demolished

RO Planning Issue (PO)

Rev Notes