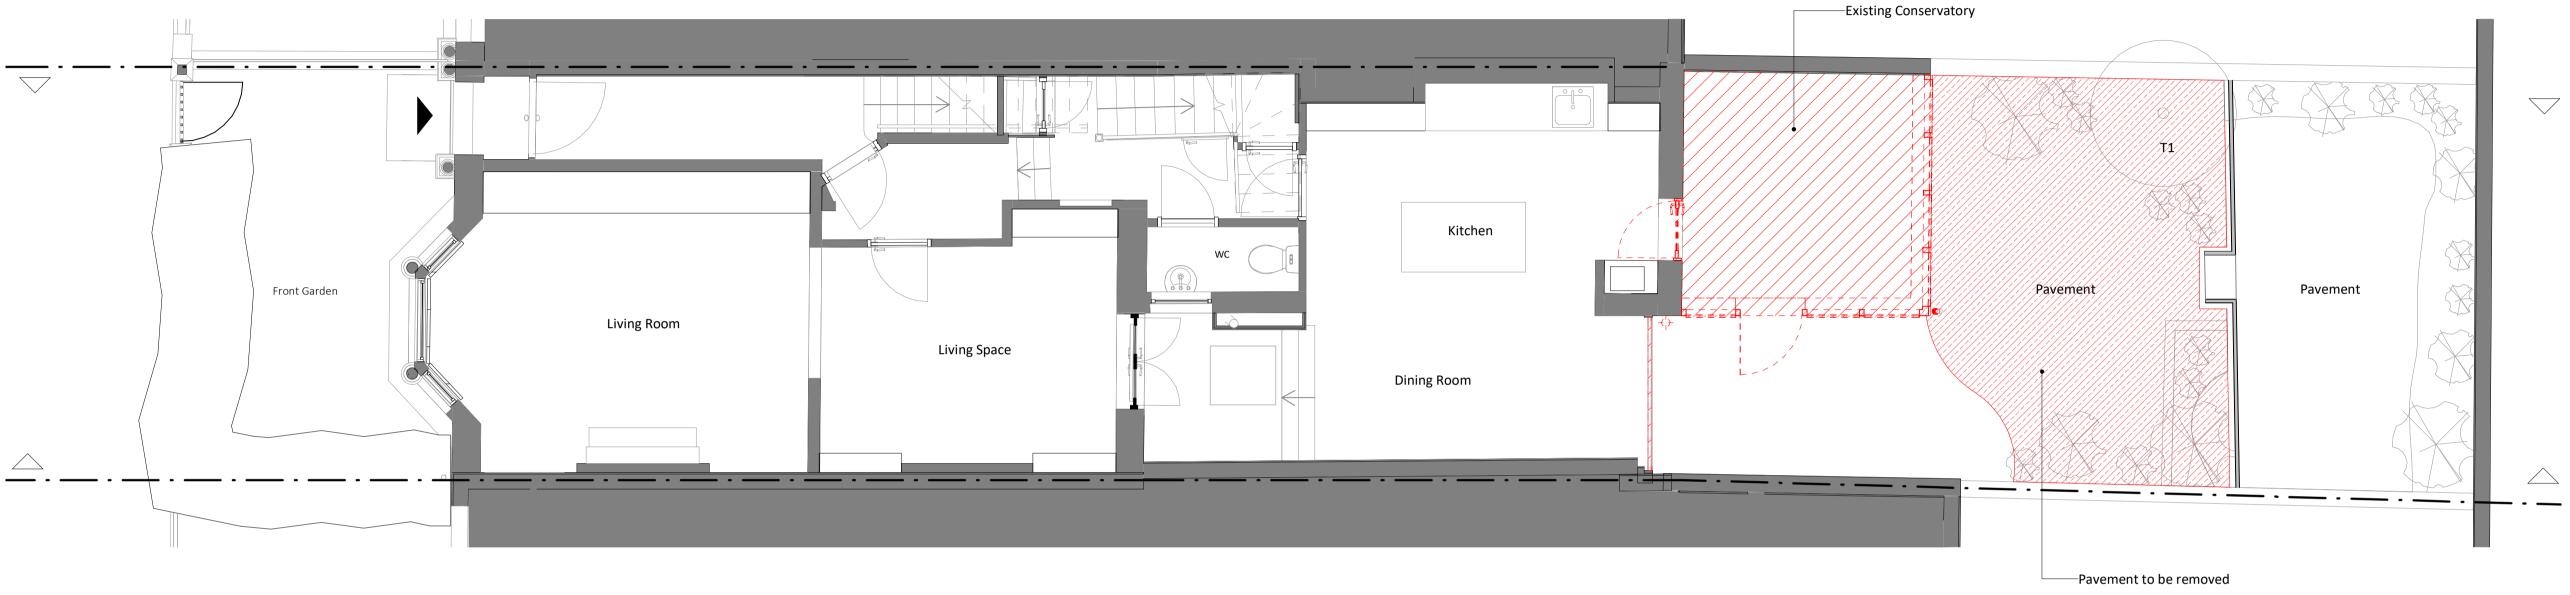

1 Basement Floor

2 Ground Floor
1:50

3 First Floor
1:50

General Notes

This drawing is copyright of AR Architecture
This drawing shall not be scaled - use figured dimensions only
All dimensions are in mm unless otherwise stated.
All dimensions shall be checked on site prior to commending the works and any discrepancies to be reported to AR Architecture.
AR Architecture assumes no responsibility whatsoever for the interpretation of the drawing, nor for any errors or omissions resulting from the use of this information.
All works shall conform to the current edition of the building regulations and other statutory requirements.
All materials and workmanship shall conform with the relevant British Standard specifications and codes of practice.
This drawing may incorporate information from other professionals. AR
Architecture cannot accept responsibility for the integrity and accuracy of such information.
This drawing is to be read in conjunction with all relevant specifications and

drawings.

Users shall be responsible for verifying suitability of this data for their application.

Notes

Legend

Existing Walls

Parts to be demolished

RO Planning Issue (PO)

Rev Notes